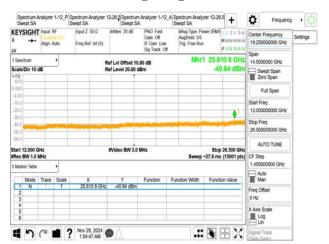

### 802.11ax\_20MHz\_2472MHz

802.11ax\_20MHz\_2472MHz\_RU106\_54

802.11ax\_20MHz\_2472MHz\_RU242

802.11ax\_20MHz\_2472MHz\_RU26\_8

802.11ax\_20MHz\_2472MHz\_RU52\_40

802.11ax\_40MHz\_2422MHz

Unless otherwise stated the results shown in this test report refer only to the sample(s) tested and such sample(s) are retained for 90 days only. 除非兄有的明,所都生结里做到明显的意思,同时所撰只做是200千。木超生主领木公司事而许可,不可到份海刺。