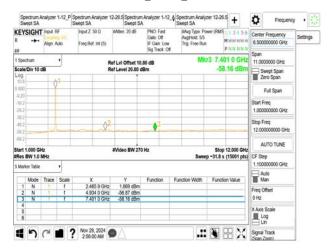

#### 802.11n\_40MHz\_2457MHz

802.11n\_40MHz\_2462MHz

802.11ax\_20MHz\_2412MHz

802.11ax\_20MHz\_2412MHz\_RU106\_53

802.11ax\_20MHz\_2412MHz\_RU242

802.11ax\_20MHz\_2412MHz\_RU26\_0

Unless otherwise stated the results shown in this test report refer only to the sample(s) tested and such sample(s) are retained for 90 days only. 除非兄有的明,所都生结里做到明显的意思,同时所撰只做是200千。木超生主领木公司事而许可,不可到份海刺。