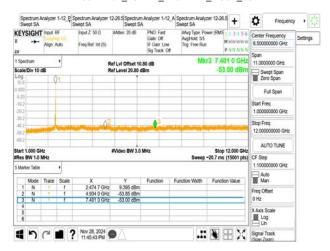

### 802.11ax\_20MHz\_2412MHz\_RU52\_37

802.11ax\_20MHz\_2437MHz

802.11ax\_20MHz\_2462MHz

802.11ax\_20MHz\_2462MHz\_RU106\_54

802.11ax\_20MHz\_2462MHz\_RU242

802.11ax\_20MHz\_2462MHz\_RU26\_8

Unless otherwise stated the results shown in this test report refer only to the sample(s) tested and such sample(s) are retained for 90 days only. 除非只有的用,他都是结果做新测验之样具色素,同时他接具做是例如于。木型生产概率从同事而连可,不可如必填制。