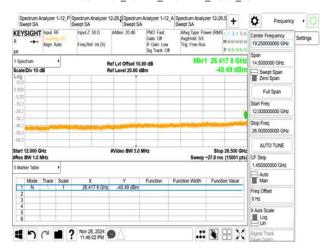

#### 802.11n\_20MHz\_2462MHz

802.11n\_20MHz\_2467MHz

802.11n\_20MHz\_2472MHz

802.11n\_40MHz\_2422MHz

802.11n\_40MHz\_2437MHz

802.11n\_40MHz\_2452MHz

Unless otherwise stated the results shown in this test report refer only to the sample(s) tested and such sample(s) are retained for 90 days only. 险非只有的明,此想生红用做影响过少样具色素,同时此样里做足列的手。木型生土硕木八司丰富纯可,不可可以推测。