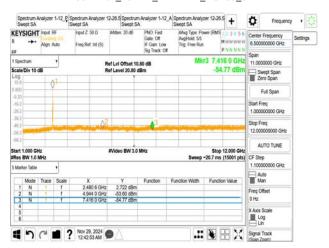

### 802.11ax\_20MHz\_2412MHz\_RU52\_37

802.11ax\_20MHz\_2437MHz

802.11ax\_20MHz\_2462MHz

802.11ax\_20MHz\_2462MHz\_RU106\_54

802.11ax\_20MHz\_2462MHz\_RU242

802.11ax\_20MHz\_2462MHz\_RU26\_8

Unless otherwise stated the results shown in this test report refer only to the sample(s) tested and such sample(s) are retained for 90 days only. 除非只有的用,他都是结果做新测验之样具色素,同时他接具做是例如于。木型生产概率从同事而连可,不可如必填制。