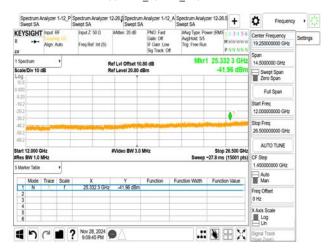

#### 802.11n\_40MHz\_2457MHz

802.11n\_40MHz\_2462MHz

802.11ax\_20MHz\_2412MHz

802.11ax\_20MHz\_2412MHz\_RU106\_53

802.11ax\_20MHz\_2412MHz\_RU242

802.11ax\_20MHz\_2412MHz\_RU26\_0

Unless otherwise stated the results shown in this test report refer only to the sample(s) tested and such sample(s) are retained for 90 days only. 除非兄有的明,所都生结里做到明显的意思,同时所撰只做是200千。木超生主领木公司事而许可,不可到份海刺。