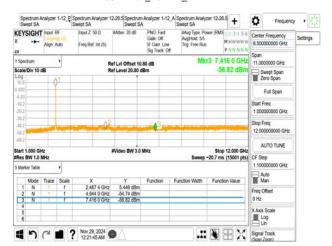

#### 802.11n\_40MHz\_2457MHz

802.11n\_40MHz\_2462MHz

802.11ax\_20MHz\_2412MHz

802.11ax\_20MHz\_2412MHz\_RU106\_53

802.11ax\_20MHz\_2412MHz\_RU242

802.11ax\_20MHz\_2412MHz\_RU26\_0

Unless otherwise stated the results shown in this test report refer only to the sample(s) tested and such sample(s) are retained for 90 days only. 除非兄有的明,所都生结里做到明显的意思,同时所撰只做是200千。木超生主领木公司事而许可,不可到份海刺。