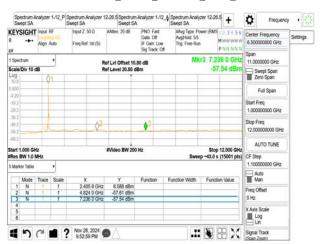

### 802.11ax\_20MHz\_2412MHz\_RU52\_37

802.11ax\_20MHz\_2437MHz

802.11ax\_20MHz\_2462MHz

802.11ax\_20MHz\_2462MHz\_RU106\_54

802.11ax\_20MHz\_2462MHz\_RU242

802.11ax\_20MHz\_2462MHz\_RU26\_8

Unless otherwise stated the results shown in this test report refer only to the sample(s) tested and such sample(s) are retained for 90 days only. 除非只有的用,他都是结果做新测验之样具色素,同时他接具做是例如于。木型生产概率从同事而连可,不可如必填制。