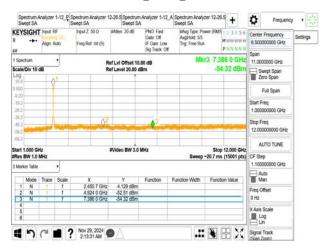

#### 802.11ax\_20MHz\_2462MHz\_RU52\_40

802.11ax\_20MHz\_2467MHz

802.11ax\_20MHz\_2467MHz\_RU106\_54

802.11ax\_20MHz\_2467MHz\_RU242

802.11ax\_20MHz\_2467MHz\_RU26\_8

802.11ax\_20MHz\_2467MHz\_RU52\_40

Unless otherwise stated the results shown in this test report refer only to the sample(s) tested and such sample(s) are retained for 90 days only. 险非只有的明,此想生红用做影响过少样具色素,同时此样里做足列的手。木型生土硕木八司丰富纯可,不可可以推测。