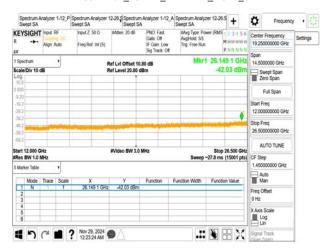

#### 802.11n\_40MHz\_2457MHz

802.11n\_40MHz\_2462MHz

802.11ax\_20MHz\_2412MHz

802.11ax\_20MHz\_2412MHz\_RU106\_53

802.11ax\_20MHz\_2412MHz\_RU242

802.11ax\_20MHz\_2412MHz\_RU26\_0

Unless otherwise stated the results shown in this test report refer only to the sample(s) tested and such sample(s) are retained for 90 days only. 除非兄有的明,所都生结里做到明显的意思,同时所撰只做是200千。木超生主领木公司事而许可,不可到份海刺。