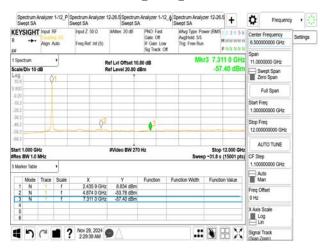

#### 802.11ax\_20MHz\_2462MHz\_RU52\_40

802.11ax\_20MHz\_2467MHz

802.11ax\_20MHz\_2467MHz\_RU106\_54

802.11ax\_20MHz\_2467MHz\_RU242

802.11ax\_20MHz\_2467MHz\_RU26\_8

802.11ax\_20MHz\_2467MHz\_RU52\_40

Unless otherwise stated the results shown in this test report refer only to the sample(s) tested and such sample(s) are retained for 90 days only. 险非只有的明,此想生红用做影响过少样具色素,同时此样里做足列的手。木型生土硕木八司丰富纯可,不可可以推测。