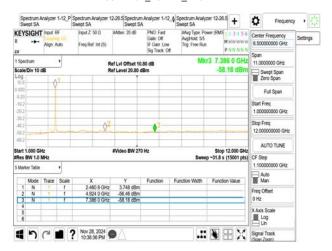

#### 802.11n\_40MHz\_2457MHz

802.11n\_40MHz\_2462MHz

802.11ax\_20MHz\_2412MHz

802.11ax\_20MHz\_2412MHz\_RU106\_53

802.11ax\_20MHz\_2412MHz\_RU242

802.11ax\_20MHz\_2412MHz\_RU26\_0

Unless otherwise stated the results shown in this test report refer only to the sample(s) tested and such sample(s) are retained for 90 days only. 除非兄有的明,所都生结里做到明显的意思,同时所撰只做是200千。木超生主领木公司事而许可,不可到份海刺。