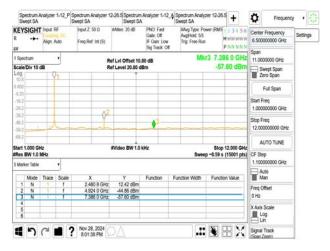

#### 802.11n\_40MHz\_2457MHz

802.11n\_40MHz\_2462MHz

802.11ax\_20MHz\_2412MHz

802.11ax\_20MHz\_2412MHz\_RU106\_53

802.11ax\_20MHz\_2412MHz\_RU242

802.11ax\_20MHz\_2412MHz\_RU26\_0

Unless otherwise stated the results shown in this test report refer only to the sample(s) tested and such sample(s) are retained for 90 days only. 除非兄有的明,所都生结里做到明显的意思,同时所撰只做是200千。木超生主领木公司事而许可,不可到份海刺。