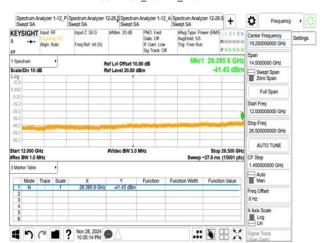

#### 802.11n\_40MHz\_2457MHz

802.11n\_40MHz\_2462MHz

802.11ax\_20MHz\_2412MHz

802.11ax\_20MHz\_2412MHz\_RU106\_53

802.11ax\_20MHz\_2412MHz\_RU242

802.11ax\_20MHz\_2412MHz\_RU26\_0

Unless otherwise stated the results shown in this test report refer only to the sample(s) tested and such sample(s) are retained for 90 days only. 除非兄有的明,所都生结里做到明显的意思,同时所撰只做是200千。木超生主领木公司事而许可,不可到份海刺。