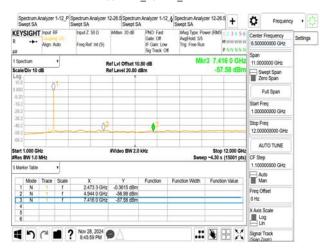

#### 802.11n\_40MHz\_2457MHz

802.11n\_40MHz\_2462MHz

802.11ax\_20MHz\_2412MHz

802.11ax\_20MHz\_2412MHz\_RU106\_53

802.11ax\_20MHz\_2412MHz\_RU242

802.11ax\_20MHz\_2412MHz\_RU26\_0

Unless otherwise stated the results shown in this test report refer only to the sample(s) tested and such sample(s) are retained for 90 days only. 除非兄有的明,所都生结里做到明显的意思,同时所撰只做是200千。木超生主领木公司事而许可,不可到份海刺。