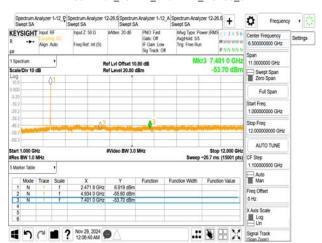

### 802.11ax\_20MHz\_2412MHz\_RU52\_37

802.11ax\_20MHz\_2437MHz

802.11ax\_20MHz\_2462MHz

802.11ax\_20MHz\_2462MHz\_RU106\_54

802.11ax\_20MHz\_2462MHz\_RU242

802.11ax\_20MHz\_2462MHz\_RU26\_8

Unless otherwise stated the results shown in this test report refer only to the sample(s) tested and such sample(s) are retained for 90 days only. 除非只有的用,他都是结果做新测验之样具色素,同时他接具做是例如于。木型生产概率从同事而连可,不可如必填制。