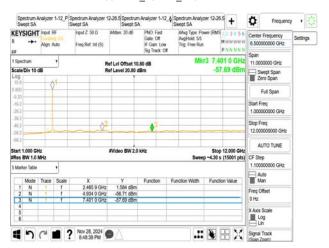

### 802.11ax\_20MHz\_2412MHz\_RU52\_37

802.11ax\_20MHz\_2437MHz

802.11ax\_20MHz\_2462MHz

802.11ax\_20MHz\_2462MHz\_RU106\_54

802.11ax\_20MHz\_2462MHz\_RU242

802.11ax\_20MHz\_2462MHz\_RU26\_8

Unless otherwise stated the results shown in this test report refer only to the sample(s) tested and such sample(s) are retained for 90 days only. 除非只有的用,他都是结果做新测验之样具色素,同时他接具做是例如于。木型生产概率从同事而连可,不可如必填制。