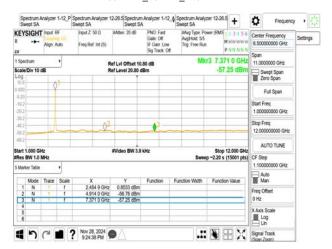

#### 802.11n\_40MHz\_2457MHz

802.11n\_40MHz\_2462MHz

802.11ax\_20MHz\_2412MHz

802.11ax\_20MHz\_2412MHz\_RU106\_53

802.11ax\_20MHz\_2412MHz\_RU242

802.11ax\_20MHz\_2412MHz\_RU26\_0

Unless otherwise stated the results shown in this test report refer only to the sample(s) tested and such sample(s) are retained for 90 days only. 除非兄有的明,所都生结里做到明显的意思,同时所撰只做是200千。木超生主领木公司事而许可,不可到份海刺。