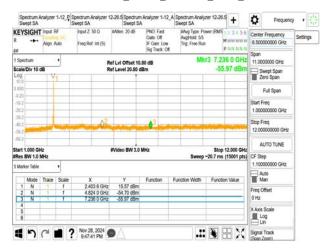

#### 802.11n\_40MHz\_2457MHz

802.11n\_40MHz\_2462MHz

802.11ax\_20MHz\_2412MHz

802.11ax\_20MHz\_2412MHz\_RU106\_53

802.11ax\_20MHz\_2412MHz\_RU242

802.11ax\_20MHz\_2412MHz\_RU26\_0

Unless otherwise stated the results shown in this test report refer only to the sample(s) tested and such sample(s) are retained for 90 days only. 除非兄有的明,所都生结里做到明显的意思,同时所撰只做是200千。木超生主领木公司事而许可,不可到份海刺。