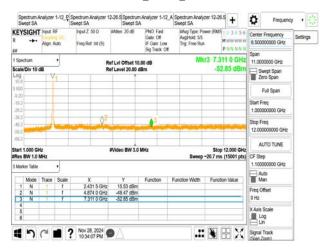

### 802.11ax\_20MHz\_2412MHz\_RU52\_37

802.11ax\_20MHz\_2437MHz

802.11ax\_20MHz\_2462MHz

802.11ax\_20MHz\_2462MHz\_RU106\_54

802.11ax\_20MHz\_2462MHz\_RU242

802.11ax\_20MHz\_2462MHz\_RU26\_8

Unless otherwise stated the results shown in this test report refer only to the sample(s) tested and such sample(s) are retained for 90 days only. 除非只有的用,他都是结果做新测验之样具色素,同时他接具做是例如于。木型生产概率从同事而连可,不可如必填制。