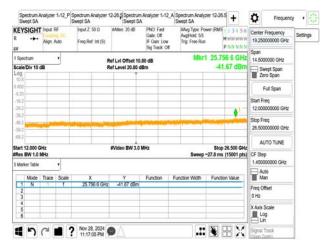

#### 802.11n\_40MHz\_2457MHz

802.11n\_40MHz\_2462MHz

802.11ax\_20MHz\_2412MHz

802.11ax\_20MHz\_2412MHz\_RU106\_53

802.11ax\_20MHz\_2412MHz\_RU242

802.11ax\_20MHz\_2412MHz\_RU26\_0

Unless otherwise stated the results shown in this test report refer only to the sample(s) tested and such sample(s) are retained for 90 days only. 险非只有的明,此想生红用做影响过少样具色素,同时此样里做足列的手。木型生土硕木八司丰富纯可,不可可以推测。