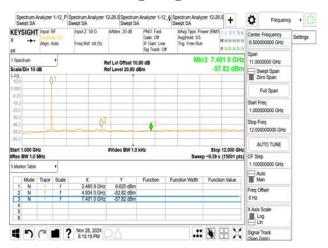

### 802.11ax\_20MHz\_2412MHz\_RU52\_37

802.11ax\_20MHz\_2437MHz

802.11ax\_20MHz\_2462MHz

802.11ax\_20MHz\_2462MHz\_RU106\_54

802.11ax\_20MHz\_2462MHz\_RU242

802.11ax\_20MHz\_2462MHz\_RU26\_8

Unless otherwise stated the results shown in this test report refer only to the sample(s) tested and such sample(s) are retained for 90 days only. 除非只有的用,他都是结果做新测验之样具色素,同时他接具做是例如于。木型生产概率从同事而连可,不可如必填制。