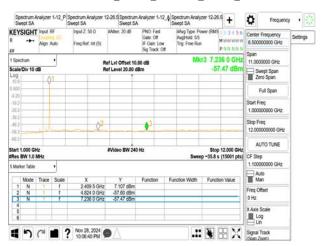

### 802.11ax\_20MHz\_2412MHz\_RU52\_37

802.11ax\_20MHz\_2437MHz

802.11ax\_20MHz\_2462MHz

802.11ax\_20MHz\_2462MHz\_RU106\_54

802.11ax\_20MHz\_2462MHz\_RU242

802.11ax\_20MHz\_2462MHz\_RU26\_8

Unless otherwise stated the results shown in this test report refer only to the sample(s) tested and such sample(s) are retained for 90 days only. 除非只有的用,他都是结果做新测验之样具色素,同时他接具做是例如于。木型生产概率从同事而连可,不可如必填制。