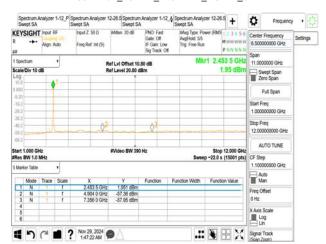

### 802.11ax\_20MHz\_2412MHz\_RU52\_37

802.11ax\_20MHz\_2437MHz

802.11ax\_20MHz\_2462MHz

802.11ax\_20MHz\_2462MHz\_RU106\_54

802.11ax\_20MHz\_2462MHz\_RU242

802.11ax\_20MHz\_2462MHz\_RU26\_8

Unless otherwise stated the results shown in this test report refer only to the sample(s) tested and such sample(s) are retained for 90 days only. 除非只有的用,他都是结果做新测验之样具色素,同时他接具做是例如于。木型生产概率从同事而连可,不可如必填制。