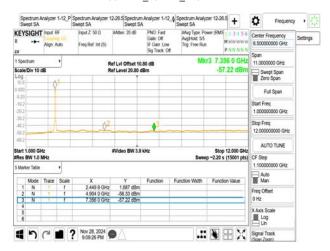

### 802.11ax\_20MHz\_2472MHz

802.11ax\_20MHz\_2472MHz\_RU106\_54

802.11ax\_20MHz\_2472MHz\_RU242

802.11ax\_20MHz\_2472MHz\_RU26\_8

802.11ax\_20MHz\_2472MHz\_RU52\_40

802.11ax\_40MHz\_2422MHz

Unless otherwise stated the results shown in this test report refer only to the sample(s) tested and such sample(s) are retained for 90 days only. 除非兄有的明,所都生结里做到明显的意思,同时所撰只做是200千。木超生主领木公司事而许可,不可到份海刺。