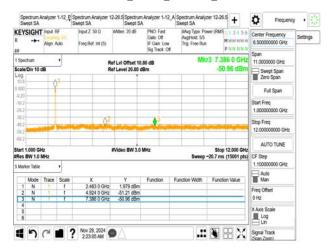

#### 802.11n\_40MHz\_2457MHz

802.11n\_40MHz\_2462MHz

802.11ax\_20MHz\_2412MHz

802.11ax\_20MHz\_2412MHz\_RU106\_53

802.11ax\_20MHz\_2412MHz\_RU242

802.11ax\_20MHz\_2412MHz\_RU26\_0

Unless otherwise stated the results shown in this test report refer only to the sample(s) tested and such sample(s) are retained for 90 days only. 除非兄有的明,所都生结里做到明显的意思,同时所撰只做是200千。木超生主领木公司事而许可,不可到份海刺。