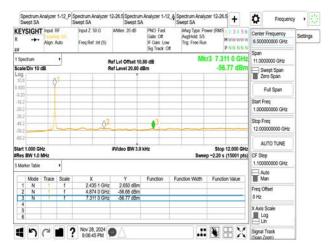

#### 802.11ax\_20MHz\_2462MHz\_RU52\_40

802.11ax\_20MHz\_2467MHz

802.11ax\_20MHz\_2467MHz\_RU106\_54

802.11ax\_20MHz\_2467MHz\_RU242

802.11ax\_20MHz\_2467MHz\_RU26\_8

802.11ax\_20MHz\_2467MHz\_RU52\_40

Unless otherwise stated the results shown in this test report refer only to the sample(s) tested and such sample(s) are retained for 90 days only. 险非只有的明,此想生红用做影响过少样具色素,同时此样里做足列的手。木型生土硕木八司丰富纯可,不可可以推测。