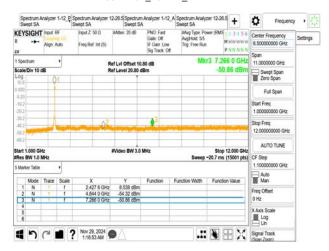

### 802.11ax\_20MHz\_2472MHz

802.11ax\_20MHz\_2472MHz\_RU106\_54

802.11ax\_20MHz\_2472MHz\_RU242

802.11ax\_20MHz\_2472MHz\_RU26\_8

802.11ax\_20MHz\_2472MHz\_RU52\_40

802.11ax\_40MHz\_2422MHz

Unless otherwise stated the results shown in this test report refer only to the sample(s) tested and such sample(s) are retained for 90 days only. 除非兄有的明,所都生结里做到明显的意思,同时所撰只做是200千。木超生主领木公司事而许可,不可到份海刺。