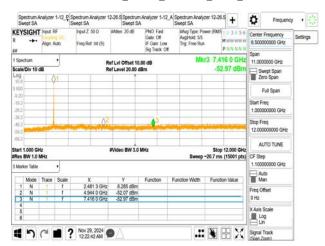

#### 802.11ax\_20MHz\_2462MHz\_RU52\_40

802.11ax\_20MHz\_2467MHz

802.11ax\_20MHz\_2467MHz\_RU106\_54

802.11ax\_20MHz\_2467MHz\_RU242

802.11ax\_20MHz\_2467MHz\_RU26\_8

802.11ax\_20MHz\_2467MHz\_RU52\_40

Unless otherwise stated the results shown in this test report refer only to the sample(s) tested and such sample(s) are retained for 90 days only. 险非只有的明,此想生红用做影响过少样具色素,同时此样里做足列的手。木型生土硕木八司丰富纯可,不可可以推测。