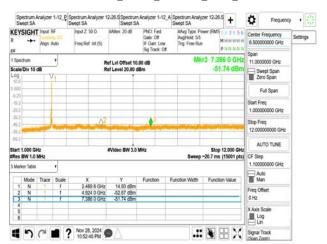

Page: 177 of 323

#### 802.11n\_40MHz\_2457MHz

802.11n\_40MHz\_2462MHz

802.11ax\_20MHz\_2412MHz

802.11ax\_20MHz\_2412MHz\_RU106\_53

802.11ax\_20MHz\_2412MHz\_RU242

802.11ax\_20MHz\_2412MHz\_RU26\_0

Unless otherwise stated the results shown in this test report refer only to the sample(s) tested and such sample(s) are retained for 90 days only. 除非兄有的明,所都生结里做到明显的意思,同时所撰只做是200千。木超生主领木公司事而许可,不可到份海刺。