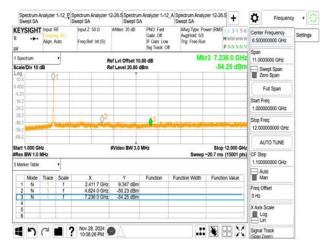

#### 802.11n\_40MHz\_2457MHz

802.11n\_40MHz\_2462MHz

802.11ax\_20MHz\_2412MHz

802.11ax\_20MHz\_2412MHz\_RU106\_53

802.11ax\_20MHz\_2412MHz\_RU242

802.11ax\_20MHz\_2412MHz\_RU26\_0

Unless otherwise stated the results shown in this test report refer only to the sample(s) tested and such sample(s) are retained for 90 days only. 除非兄有的明,所都生结里做到明显的意思,同时所撰只做是200千。木超生主领木公司事而许可,不可到份海刺。