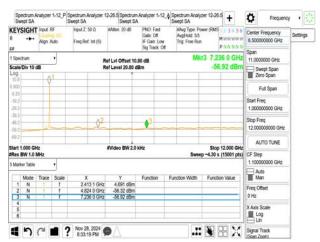

### 802.11ax\_20MHz\_2472MHz

802.11ax\_20MHz\_2472MHz\_RU106\_54

802.11ax\_20MHz\_2472MHz\_RU242

802.11ax\_20MHz\_2472MHz\_RU26\_8

802.11ax\_20MHz\_2472MHz\_RU52\_40

802.11ax\_40MHz\_2422MHz

Unless otherwise stated the results shown in this test report refer only to the sample(s) tested and such sample(s) are retained for 90 days only. 除非兄有的明,所都生结里做到明显的意思,同时所撰只做是200千。木超生主领木公司事而许可,不可到份海刺。