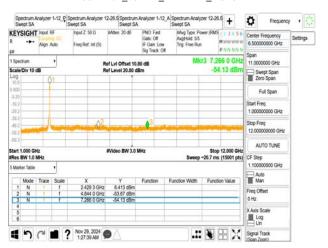

#### 802.11n\_40MHz\_2457MHz

802.11n\_40MHz\_2462MHz

802.11ax\_20MHz\_2412MHz

802.11ax\_20MHz\_2412MHz\_RU106\_53

802.11ax\_20MHz\_2412MHz\_RU242

802.11ax\_20MHz\_2412MHz\_RU26\_0

Unless otherwise stated the results shown in this test report refer only to the sample(s) tested and such sample(s) are retained for 90 days only. 除非兄有的明,所都生结里做到明显的意思,同时所撰只做是200千。木超生主领木公司事而许可,不可到份海刺。