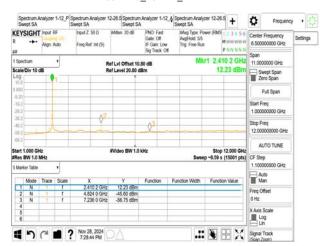

# Average (1~12GHz)

802.11b\_20MHz\_2412MHz

802.11b\_20MHz\_2437MHz

802.11b\_20MHz\_2462MHz

802.11b\_20MHz\_2467MHz

802.11b\_20MHz\_2472MHz

802.11g\_20MHz\_2412MHz

Unless otherwise stated the results shown in this test report refer only to the sample(s) tested and such sample(s) are retained for 90 days only. 除非见有论明,此都华结里倚影响赋之缘是台香,同时此楼是倚保留的手。木都华丰德木公司事而纯可,不可驾份推测。