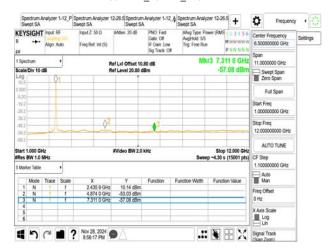

#### 802.11n\_40MHz\_2457MHz

802.11n\_40MHz\_2462MHz

802.11ax\_20MHz\_2412MHz

802.11ax\_20MHz\_2412MHz\_RU106\_53

802.11ax\_20MHz\_2412MHz\_RU242

802.11ax\_20MHz\_2412MHz\_RU26\_0

Unless otherwise stated the results shown in this test report refer only to the sample(s) tested and such sample(s) are retained for 90 days only. 除非兄有的明,所都生结里做到明显的意思,同时所撰只做是200千。木超生主领木公司事而许可,不可到份海刺。