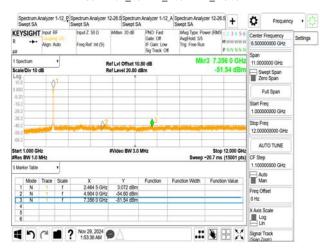

#### 802.11n\_40MHz\_2457MHz

802.11n\_40MHz\_2462MHz

802.11ax\_20MHz\_2412MHz

802.11ax\_20MHz\_2412MHz\_RU106\_53

802.11ax\_20MHz\_2412MHz\_RU242

802.11ax\_20MHz\_2412MHz\_RU26\_0

Unless otherwise stated the results shown in this test report refer only to the sample(s) tested and such sample(s) are retained for 90 days only. 除非兄有的明,所都生结里做到明显的意思,同时所撰只做是200千。木超生主领木公司事而许可,不可到份海刺。