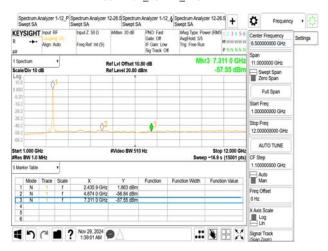

#### 802.11n\_40MHz\_2457MHz

802.11n\_40MHz\_2462MHz

802.11ax\_20MHz\_2412MHz

802.11ax\_20MHz\_2412MHz\_RU106\_53

802.11ax\_20MHz\_2412MHz\_RU242

802.11ax\_20MHz\_2412MHz\_RU26\_0

Unless otherwise stated the results shown in this test report refer only to the sample(s) tested and such sample(s) are retained for 90 days only. 除非兄有的明,所都生结里做到明显的意思,同时所撰只做是200千。木超生主领木公司事而许可,不可到份海刺。