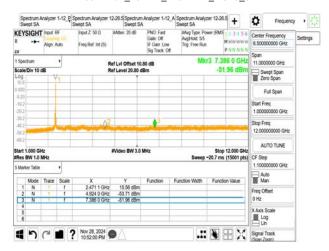

### 802.11ax\_20MHz\_2472MHz

802.11ax\_20MHz\_2472MHz\_RU106\_54

802.11ax\_20MHz\_2472MHz\_RU242

802.11ax\_20MHz\_2472MHz\_RU26\_8

802.11ax\_20MHz\_2472MHz\_RU52\_40

802.11ax\_40MHz\_2422MHz

Unless otherwise stated the results shown in this test report refer only to the sample(s) tested and such sample(s) are retained for 90 days only. 除非兄有的明,所都生结里做到明显的意思,同时所撰只做是200千。木超生主领木公司事而许可,不可到份海刺。