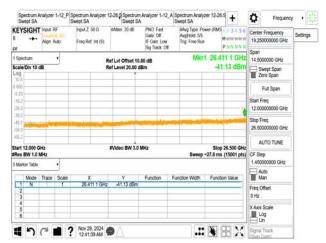

### 802.11ax\_20MHz\_2412MHz\_RU52\_37

802.11ax\_20MHz\_2437MHz

802.11ax\_20MHz\_2462MHz

802.11ax\_20MHz\_2462MHz\_RU106\_54

802.11ax\_20MHz\_2462MHz\_RU242

802.11ax\_20MHz\_2462MHz\_RU26\_8

Unless otherwise stated the results shown in this test report refer only to the sample(s) tested and such sample(s) are retained for 90 days only. 除非只有的用,他都是结果做新测验之样具色素,同时他接具做是例如于。木型生产概率从同事而连可,不可如必填制。