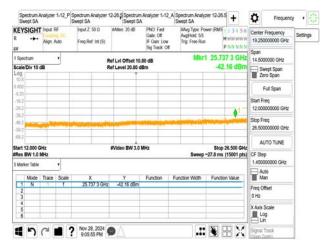

#### 802.11n\_40MHz\_2457MHz

802.11n\_40MHz\_2462MHz

802.11ax\_20MHz\_2412MHz

802.11ax\_20MHz\_2412MHz\_RU106\_53

802.11ax\_20MHz\_2412MHz\_RU242

802.11ax\_20MHz\_2412MHz\_RU26\_0

Unless otherwise stated the results shown in this test report refer only to the sample(s) tested and such sample(s) are retained for 90 days only. 除非兄有的明,所都生结里做到明显的意思,同时所撰只做是200千。木超生主领木公司事而许可,不可到份海刺。