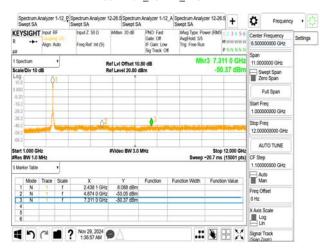

### 802.11ax\_20MHz\_2412MHz\_RU52\_37

802.11ax\_20MHz\_2437MHz

802.11ax\_20MHz\_2462MHz

802.11ax\_20MHz\_2462MHz\_RU106\_54

802.11ax\_20MHz\_2462MHz\_RU242

802.11ax\_20MHz\_2462MHz\_RU26\_8

Unless otherwise stated the results shown in this test report refer only to the sample(s) tested and such sample(s) are retained for 90 days only. 除非只有的用,他都是结果做新测验之样具色素,同时他接具做是例如于。木型生产概率从同事而连可,不可如必填制。