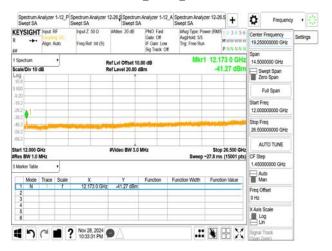

#### 802.11n\_40MHz\_2457MHz

802.11n\_40MHz\_2462MHz

802.11ax\_20MHz\_2412MHz

802.11ax\_20MHz\_2412MHz\_RU106\_53

802.11ax\_20MHz\_2412MHz\_RU242

802.11ax\_20MHz\_2412MHz\_RU26\_0

Unless otherwise stated the results shown in this test report refer only to the sample(s) tested and such sample(s) are retained for 90 days only. 除非兄有的明,所都生结里做到明显的意思,同时所撰只做是200千。木超生主领木公司事而许可,不可到份海刺。