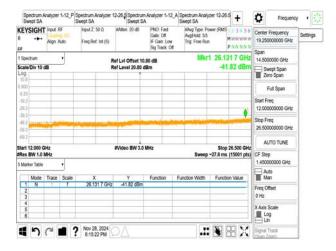

# Average (1~12GHz)

802.11b\_20MHz\_2412MHz

802.11b\_20MHz\_2437MHz

802.11b\_20MHz\_2462MHz

802.11b\_20MHz\_2467MHz

802.11b\_20MHz\_2472MHz

802.11g\_20MHz\_2412MHz

Unless otherwise stated the results shown in this test report refer only to the sample(s) tested and such sample(s) are retained for 90 days only. 除非见有论明,此都华结里倚影响赋之缘是台香,同时此楼是倚保留的手。木都华丰德木公司事而纯可,不可驾份推测。