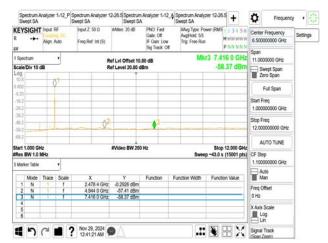

### 802.11ax\_20MHz\_2412MHz\_RU52\_37

802.11ax\_20MHz\_2437MHz

802.11ax\_20MHz\_2462MHz

802.11ax\_20MHz\_2462MHz\_RU106\_54

802.11ax\_20MHz\_2462MHz\_RU242

802.11ax\_20MHz\_2462MHz\_RU26\_8

Unless otherwise stated the results shown in this test report refer only to the sample(s) tested and such sample(s) are retained for 90 days only. 除非只有的用,他都是结果做新测验之样具色素,同时他接具做是例如于。木型生产概率从同事而连可,不可如必填制。