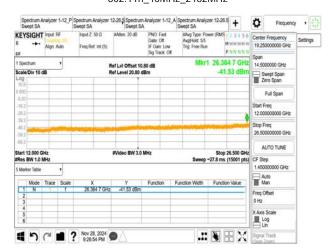

#### 802.11n\_40MHz\_2457MHz

802.11n\_40MHz\_2462MHz

802.11ax\_20MHz\_2412MHz

802.11ax\_20MHz\_2412MHz\_RU106\_53

802.11ax\_20MHz\_2412MHz\_RU242

802.11ax\_20MHz\_2412MHz\_RU26\_0

Unless otherwise stated the results shown in this test report refer only to the sample(s) tested and such sample(s) are retained for 90 days only. 除非兄有的明,所都生结里做到明显的意思,同时所撰只做是200千。木超生主领木公司事而许可,不可到份海刺。