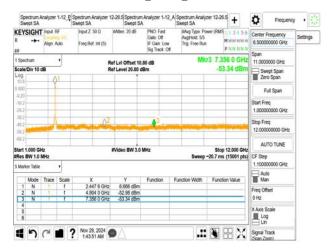

#### 802.11ax\_20MHz\_2462MHz\_RU52\_40

802.11ax\_20MHz\_2467MHz

802.11ax\_20MHz\_2467MHz\_RU106\_54

802.11ax\_20MHz\_2467MHz\_RU242

802.11ax\_20MHz\_2467MHz\_RU26\_8

802.11ax\_20MHz\_2467MHz\_RU52\_40

Unless otherwise stated the results shown in this test report refer only to the sample(s) tested and such sample(s) are retained for 90 days only. 险非只有的明,此想生红用做影响过少样具色素,同时此样里做足列的手。木型生土硕木八司丰富纯可,不可可以推测。