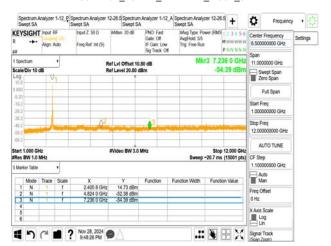

#### 802.11n\_40MHz\_2457MHz

802.11n\_40MHz\_2462MHz

802.11ax\_20MHz\_2412MHz

802.11ax\_20MHz\_2412MHz\_RU106\_53

802.11ax\_20MHz\_2412MHz\_RU242

802.11ax\_20MHz\_2412MHz\_RU26\_0

Unless otherwise stated the results shown in this test report refer only to the sample(s) tested and such sample(s) are retained for 90 days only. 除非兄有的明,所都生结里做到明显的意思,同时所撰只做是200千。木超生主领木公司事而许可,不可到份海刺。