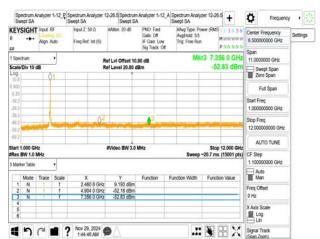

### 802.11ax\_20MHz\_2472MHz

802.11ax\_20MHz\_2472MHz\_RU106\_54

802.11ax\_20MHz\_2472MHz\_RU242

802.11ax\_20MHz\_2472MHz\_RU26\_8

802.11ax\_20MHz\_2472MHz\_RU52\_40

802.11ax\_40MHz\_2422MHz

Unless otherwise stated the results shown in this test report refer only to the sample(s) tested and such sample(s) are retained for 90 days only. 除非兄有的明,所都生结里做到明显的意思,同时所撰只做是200千。木超生主领木公司事而许可,不可到份海刺。