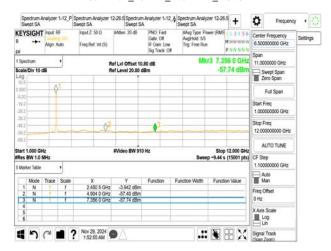

#### 802.11ax\_20MHz\_2462MHz\_RU52\_40

802.11ax\_20MHz\_2467MHz

802.11ax\_20MHz\_2467MHz\_RU106\_54

802.11ax\_20MHz\_2467MHz\_RU242

802.11ax\_20MHz\_2467MHz\_RU26\_8

802.11ax\_20MHz\_2467MHz\_RU52\_40

Unless otherwise stated the results shown in this test report refer only to the sample(s) tested and such sample(s) are retained for 90 days only. 险非只有的明,此想生红用做影响过少样具色素,同时此样里做足列的手。木型生土硕木八司丰富纯可,不可可以推测。