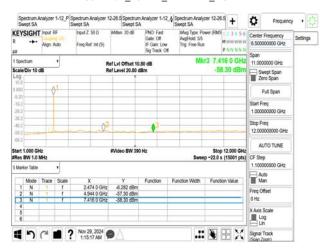

### 802.11ax\_20MHz\_2412MHz\_RU52\_37

802.11ax\_20MHz\_2437MHz

802.11ax\_20MHz\_2462MHz

802.11ax\_20MHz\_2462MHz\_RU106\_54

802.11ax\_20MHz\_2462MHz\_RU242

802.11ax\_20MHz\_2462MHz\_RU26\_8

Unless otherwise stated the results shown in this test report refer only to the sample(s) tested and such sample(s) are retained for 90 days only. 除非只有的用,他都是结果做新测验之样具色素,同时他接具做是例如于。木型生产概率从同事而连可,不可如必填制。