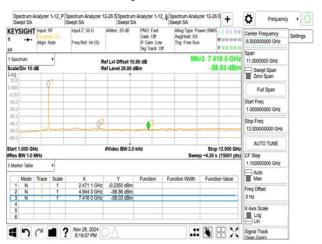

# Average (1~12GHz)

802.11b\_20MHz\_2412MHz

802.11b\_20MHz\_2437MHz

802.11b\_20MHz\_2462MHz

802.11b\_20MHz\_2467MHz

802.11b\_20MHz\_2472MHz

802.11g\_20MHz\_2412MHz

Unless otherwise stated the results shown in this test report refer only to the sample(s) tested and such sample(s) are retained for 90 days only. 除非见有论明,此都华结里倚影响赋之缘是台香,同时此楼是倚保留的手。木都华丰德木公司事而纯可,不可驾份推测。