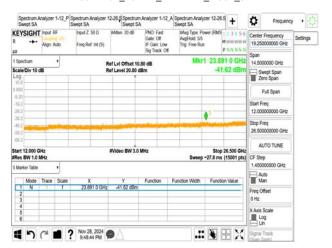

#### 802.11n\_40MHz\_2457MHz

802.11n\_40MHz\_2462MHz

802.11ax\_20MHz\_2412MHz

802.11ax\_20MHz\_2412MHz\_RU106\_53

802.11ax\_20MHz\_2412MHz\_RU242

802.11ax\_20MHz\_2412MHz\_RU26\_0

Unless otherwise stated the results shown in this test report refer only to the sample(s) tested and such sample(s) are retained for 90 days only. 除非兄有的明,所都生结里做到明显的意思,同时所撰只做是200千。木超生主领木公司事而许可,不可到份海刺。