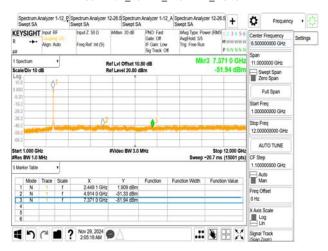

### 802.11ax\_20MHz\_2412MHz\_RU52\_37

802.11ax\_20MHz\_2437MHz

802.11ax\_20MHz\_2462MHz

802.11ax\_20MHz\_2462MHz\_RU106\_54

802.11ax\_20MHz\_2462MHz\_RU242

802.11ax\_20MHz\_2462MHz\_RU26\_8

Unless otherwise stated the results shown in this test report refer only to the sample(s) tested and such sample(s) are retained for 90 days only. 除非只有的用,他都是结果做新测验之样具色素,同时他接具做是例如于。木型生产概率从同事而连可,不可如必填制。