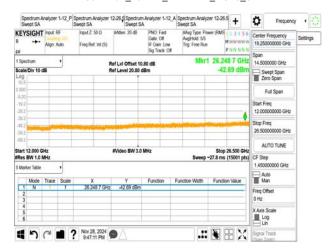

#### 802.11n\_40MHz\_2457MHz

802.11n\_40MHz\_2462MHz

802.11ax\_20MHz\_2412MHz

802.11ax\_20MHz\_2412MHz\_RU106\_53

802.11ax\_20MHz\_2412MHz\_RU242

802.11ax\_20MHz\_2412MHz\_RU26\_0

Unless otherwise stated the results shown in this test report refer only to the sample(s) tested and such sample(s) are retained for 90 days only. 除非兄有的明,所都生结里做到明显的意思,同时所撰只做是200千。木超生主领木公司事而许可,不可到份海刺。