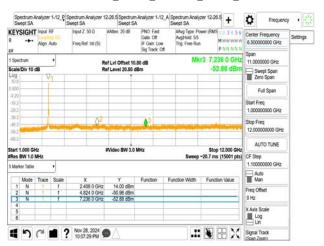

#### 802.11n\_40MHz\_2457MHz

802.11n\_40MHz\_2462MHz

802.11ax\_20MHz\_2412MHz

802.11ax\_20MHz\_2412MHz\_RU106\_53

802.11ax\_20MHz\_2412MHz\_RU242

802.11ax\_20MHz\_2412MHz\_RU26\_0

Unless otherwise stated the results shown in this test report refer only to the sample(s) tested and such sample(s) are retained for 90 days only. 除非兄有的明,所都生结里做到明显的意思,同时所撰只做是200千。木超生主领木公司事而许可,不可到份海刺。