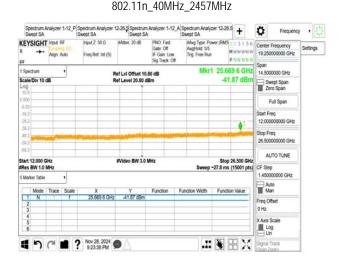

#### 802.11n\_40MHz\_2457MHz

802.11n\_40MHz\_2462MHz

802.11ax\_20MHz\_2412MHz

802.11ax\_20MHz\_2412MHz\_RU106\_53

802.11ax\_20MHz\_2412MHz\_RU242

802.11ax\_20MHz\_2412MHz\_RU26\_0

Unless otherwise stated the results shown in this test report refer only to the sample(s) tested and such sample(s) are retained for 90 days only. 除非兄有的明,所都生结里做到明显的意思,同时所撰只做是200千。木超生主领木公司事而许可,不可到份海刺。