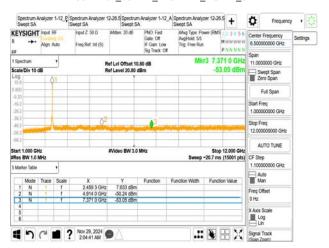

### 802.11ax\_20MHz\_2412MHz\_RU52\_37

802.11ax\_20MHz\_2437MHz

802.11ax\_20MHz\_2462MHz

802.11ax\_20MHz\_2462MHz\_RU106\_54

802.11ax\_20MHz\_2462MHz\_RU242

802.11ax\_20MHz\_2462MHz\_RU26\_8

Unless otherwise stated the results shown in this test report refer only to the sample(s) tested and such sample(s) are retained for 90 days only. 除非只有的用,他都是结果做新测验之样具色素,同时他接具做是例如于。木型生产概率从同事而连可,不可如必填制。