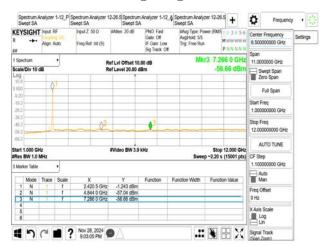

### 802.11ax\_20MHz\_2412MHz\_RU52\_37

802.11ax\_20MHz\_2437MHz

802.11ax\_20MHz\_2462MHz

802.11ax\_20MHz\_2462MHz\_RU106\_54

802.11ax\_20MHz\_2462MHz\_RU242

802.11ax\_20MHz\_2462MHz\_RU26\_8

Unless otherwise stated the results shown in this test report refer only to the sample(s) tested and such sample(s) are retained for 90 days only. 除非只有的用,他都是结果做新测验之样具色素,同时他接具做是例如于。木型生产概率从同事而连可,不可如必填制。