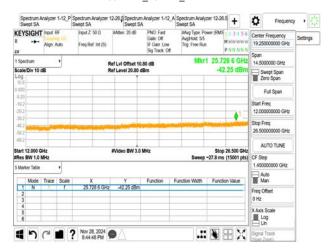

#### 802.11n\_40MHz\_2457MHz

802.11n\_40MHz\_2462MHz

802.11ax\_20MHz\_2412MHz

802.11ax\_20MHz\_2412MHz\_RU106\_53

802.11ax\_20MHz\_2412MHz\_RU242

802.11ax\_20MHz\_2412MHz\_RU26\_0

Unless otherwise stated the results shown in this test report refer only to the sample(s) tested and such sample(s) are retained for 90 days only. 除非兄有的明,所都生结里做到明显的意思,同时所撰只做是200千。木超生主领木公司事而许可,不可到份海刺。