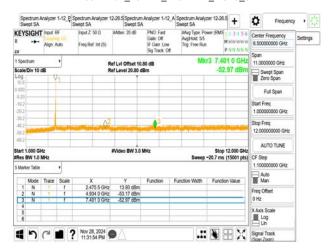

### 802.11ax\_20MHz\_2412MHz\_RU52\_37

802.11ax\_20MHz\_2437MHz

802.11ax\_20MHz\_2462MHz

802.11ax\_20MHz\_2462MHz\_RU106\_54

802.11ax\_20MHz\_2462MHz\_RU242

802.11ax\_20MHz\_2462MHz\_RU26\_8

Unless otherwise stated the results shown in this test report refer only to the sample(s) tested and such sample(s) are retained for 90 days only. 除非只有的用,他都是结果做新测验之样具色素,同时他接具做是例如于。木型生产概率从同事而连可,不可如必填制。