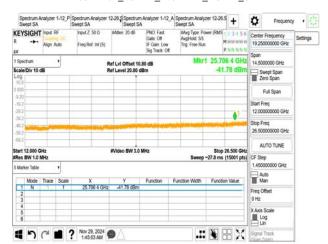

#### 802.11ax\_20MHz\_2462MHz\_RU52\_40

802.11ax\_20MHz\_2467MHz

802.11ax\_20MHz\_2467MHz\_RU106\_54

802.11ax\_20MHz\_2467MHz\_RU242

802.11ax\_20MHz\_2467MHz\_RU26\_8

802.11ax\_20MHz\_2467MHz\_RU52\_40

Unless otherwise stated the results shown in this test report refer only to the sample(s) tested and such sample(s) are retained for 90 days only. 险非只有的明,此想生红用做影响过少样具色素,同时此样里做足列的手。木型生土硕木八司丰富纯可,不可可以推测。