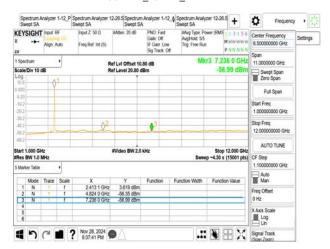

#### 802.11n\_40MHz\_2457MHz

802.11n\_40MHz\_2462MHz

802.11ax\_20MHz\_2412MHz

802.11ax\_20MHz\_2412MHz\_RU106\_53

802.11ax\_20MHz\_2412MHz\_RU242

802.11ax\_20MHz\_2412MHz\_RU26\_0

Unless otherwise stated the results shown in this test report refer only to the sample(s) tested and such sample(s) are retained for 90 days only. 除非兄有的明,所都生结里做到明显的意思,同时所撰只做是200千。木超生主领木公司事而许可,不可到份海刺。