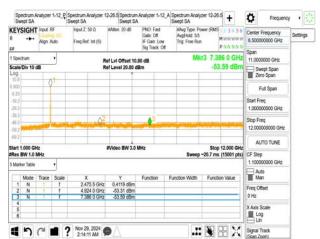

#### 802.11n\_40MHz\_2457MHz

802.11n\_40MHz\_2462MHz

802.11ax\_20MHz\_2412MHz

802.11ax\_20MHz\_2412MHz\_RU106\_53

802.11ax\_20MHz\_2412MHz\_RU242

802.11ax\_20MHz\_2412MHz\_RU26\_0

Unless otherwise stated the results shown in this test report refer only to the sample(s) tested and such sample(s) are retained for 90 days only. 除非兄有的明,所都生结里做到明显的意思,同时所撰只做是200千。木超生主领木公司事而许可,不可到份海刺。