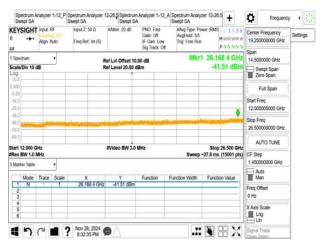

# Average (1~12GHz)

802.11b\_20MHz\_2412MHz

802.11b\_20MHz\_2437MHz

802.11b\_20MHz\_2462MHz

802.11b\_20MHz\_2467MHz

802.11b\_20MHz\_2472MHz

802.11g\_20MHz\_2412MHz

Unless otherwise stated the results shown in this test report refer only to the sample(s) tested and such sample(s) are retained for 90 days only. 除非见有论明,此都华结里倚影响赋之缘是台香,同时此楼是倚保留的手。木都华丰德木公司事而纯可,不可驾份推测。