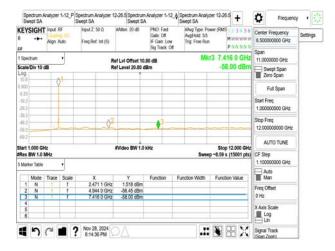

#### 802.11ax\_20MHz\_2462MHz\_RU52\_40

802.11ax\_20MHz\_2467MHz

802.11ax\_20MHz\_2467MHz\_RU106\_54

802.11ax\_20MHz\_2467MHz\_RU242

802.11ax\_20MHz\_2467MHz\_RU26\_8

802.11ax\_20MHz\_2467MHz\_RU52\_40

Unless otherwise stated the results shown in this test report refer only to the sample(s) tested and such sample(s) are retained for 90 days only. 险非只有的明,此想生红用做影响过少样具色素,同时此样里做足列的手。木型生土硕木八司丰富纯可,不可可以推测。