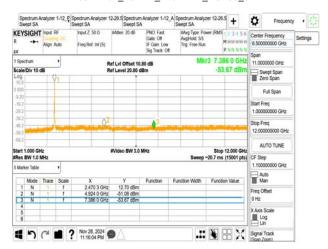

#### 802.11ax\_20MHz\_2462MHz\_RU52\_40

802.11ax\_20MHz\_2467MHz

802.11ax\_20MHz\_2467MHz\_RU106\_54

802.11ax\_20MHz\_2467MHz\_RU242

802.11ax\_20MHz\_2467MHz\_RU26\_8

802.11ax\_20MHz\_2467MHz\_RU52\_40

Unless otherwise stated the results shown in this test report refer only to the sample(s) tested and such sample(s) are retained for 90 days only. 险非只有的明,此想生红用做影响过少样具色素,同时此样里做足列的手。木型生土硕木八司丰富纯可,不可可以推测。