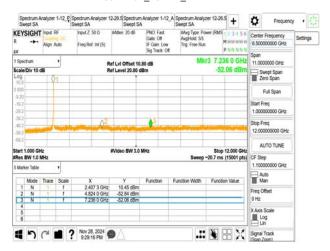

#### 802.11n\_40MHz\_2457MHz

802.11n\_40MHz\_2462MHz

802.11ax\_20MHz\_2412MHz

802.11ax\_20MHz\_2412MHz\_RU106\_53

802.11ax\_20MHz\_2412MHz\_RU242

802.11ax\_20MHz\_2412MHz\_RU26\_0

Unless otherwise stated the results shown in this test report refer only to the sample(s) tested and such sample(s) are retained for 90 days only. 除非兄有的明,所都生结里做到明显的意思,同时所撰只做是200千。木超生主领木公司事而许可,不可到份海刺。