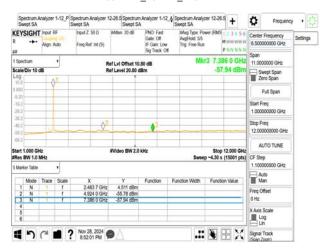

### 802.11ax\_20MHz\_2412MHz\_RU52\_37

802.11ax\_20MHz\_2437MHz

802.11ax\_20MHz\_2462MHz

802.11ax\_20MHz\_2462MHz\_RU106\_54

802.11ax\_20MHz\_2462MHz\_RU242

802.11ax\_20MHz\_2462MHz\_RU26\_8

Unless otherwise stated the results shown in this test report refer only to the sample(s) tested and such sample(s) are retained for 90 days only. 除非只有的用,他都是结果做新测验之样具色素,同时他接具做是例如于。木型生产概率从同事而连可,不可如必填制。