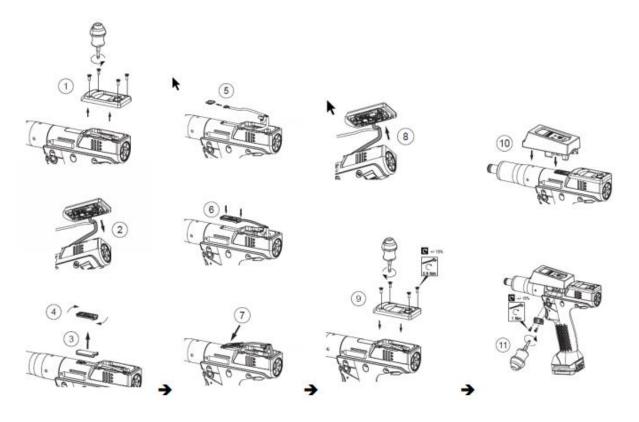

Weight

SCAN2D-P 0.1Kg / 0.22 lb SCAN2D-A 0.1Kg / 0.22 lb SCAN2D-AE 0.1Kg / 0.22 lb

#### Storage and use conditions

Storage temperature -40 to +70 °C (-40 to +158 F) Operating temperature 0 to 45 °C (32 to 140 F) Storage humidity 0-95 % RH (non-condensing at 60°C) Operating humidity 0-95 % RH (non-condensing) Altitude up to 2000 m (6562 feet) Usable in Pollution degree 2 environment Indoor use only

#### Information about installation manuals

Detailed operating instructions, installation and upgrade manuals are available at https://www.desouttertools.com/resource-centre.

#### Information about spare parts

Exploded views and spare parts lists are available in Service Link at <u>www.desouttertools.com</u>







#### INSTALLATION

for EPB\* / BLRTC025-2350-\* / BLRTC045-3990-10S Tools