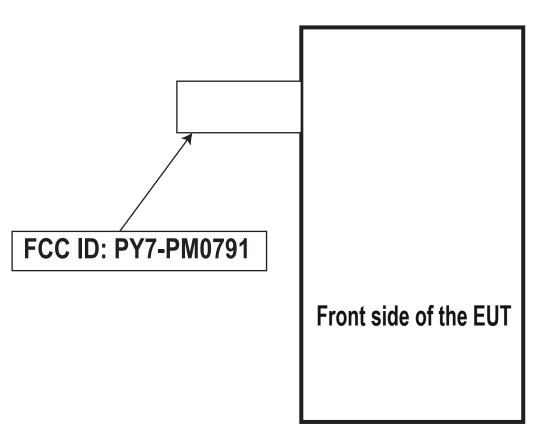

## Label and Label Location PY7-PM0791

The FCC ID is not on the exterior of the device but labelling meets the conditions allowed in KDB 784748 for the label to be placed in a user accessible area:

- 1. The device is handheld
- 2. The guick start manual directs the user where to find the FCC label
- 3. The user does not require any special tools to access the FCC label and the label is not removable
- 4. The FCC ID is on the label, 2-part statement in manual due to device size