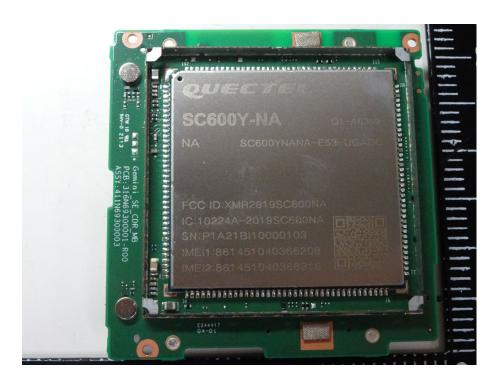

#### Internal View of EUT - 3

Internal View of EUT - 4

Unless otherwise stated the results shown in this test report refer only to the sample(s) tested and such sample(s) are retained for 90 days only.

除非另有說明,此報告結果僅對測試之樣品負責,同時此樣品僅保留90天。本報告未經本公司書面許可,不可部份複製。