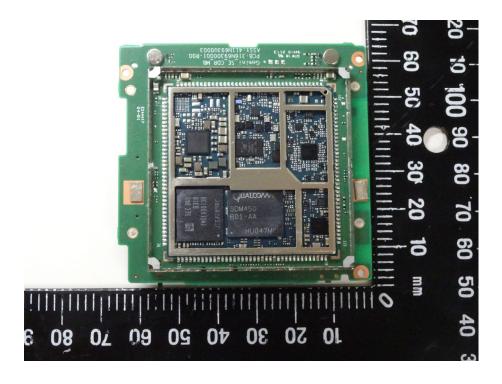

SGS Taiwan Ltd. No.134,Wu Kung Road, New Taipei Industrial Park, Wuku District, New Taipei City, Taiwan/新北市五股區新北產業園區五工路 134 號

Page: 5 of 6

Internal View of EUT - 6

Unless otherwise stated the results shown in this test report refer only to the sample(s) tested and such sample(s) are retained for 90 days only.