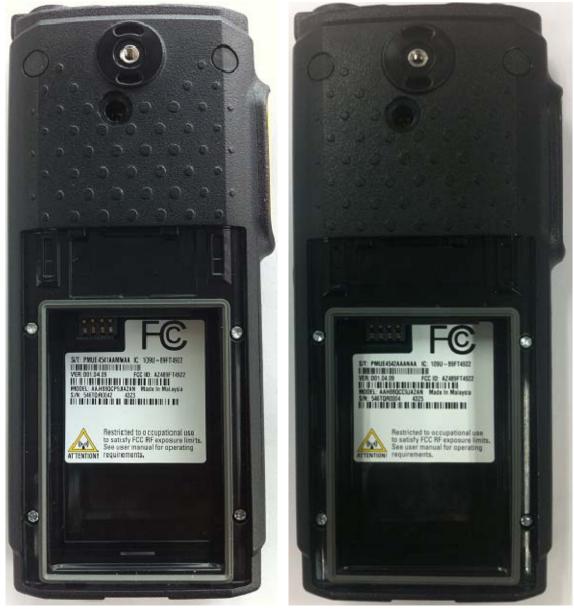

-------------------------|----------------|
| 1.                                      | Back View with Battery            | ЗA             |
| 2.                                      | Front View with Battery.          | 3B             |
| 3.                                      | Back View with FCC label location | 3C             |
| 4.                                      | Side view (Right).                | 3D             |
| 5.                                      | Side view (Left).                 | 3E             |
| 6.                                      | Top view (Controls).              | 3F             |

Exhibit 3A



Back View with Battery (Display and Plain model)

## Exhibit 3B



Front view with Battery (Display and Plain model)

EXHIBIT 3 SHEET 4 OF 8

#### Exhibit 3C



Display model

Plain Model

Back View with FCC label location

### Exhibit 3D



Display model

Plain model

Side View (Right view)

Exhibit 3E



Side View (Left) (Display and Plain Model)

# **Applicant: Motorola Solutions Inc**

### Exhibit 3F



Top View for Display model (Controls)



Top View for Plain model (Controls)