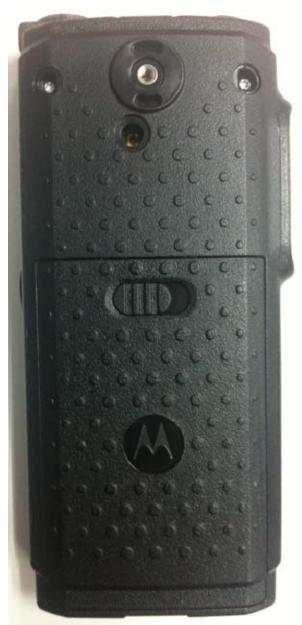

033(c) 12

| The following photographs are attached. |                                   | <u>Exhibit</u> |
|-----------------------------------------|-----------------------------------|----------------|
| 1.                                      | Back View with Battery            | ЗA             |
| 2.                                      | Front View with Battery.          | 3B             |
| 3.                                      | Back View with FCC label location | 3C             |
| 4.                                      | Side view (Right).                | 3D             |
| 5.                                      | Side view (Left).                 | 3E             |
| 6.                                      | Top view (Controls).              | 3F             |

Exhibit 3A



Back View with Battery (Display and Plain model)

## Exhibit 3B



Front view with Battery (Display and Plain model)

EXHIBIT 3 SHEET 4 OF 8

#### Exhibit 3C



Display model

Plain Model

Back View with FCC label location

### Exhibit 3D



Display model

Plain model

Side View (Right view)

Exhibit 3E



Side View (Left) (Display and Plain Model)

# **Applicant: Motorola Solutions Inc**

### Exhibit 3F



Top View for Display model (Controls)



Top View for Plain model (Controls)