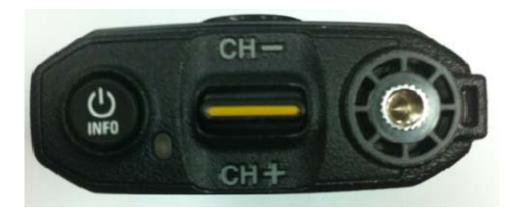

### Exhibit 3F

Top View for Display model (Controls)

Top View for Plain model (Controls)