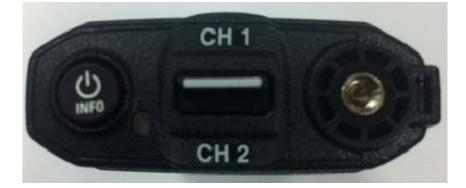

### Exhibit 3F

Top View for Display model (Controls)

Top View for Plain model (Controls)