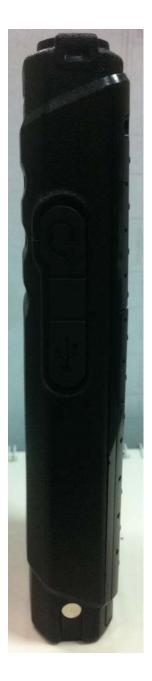

### Exhibit 3D

Display model

Plain model

Side View (Right view)

Exhibit 3E

Side View (Left) (Display and Plain Model)