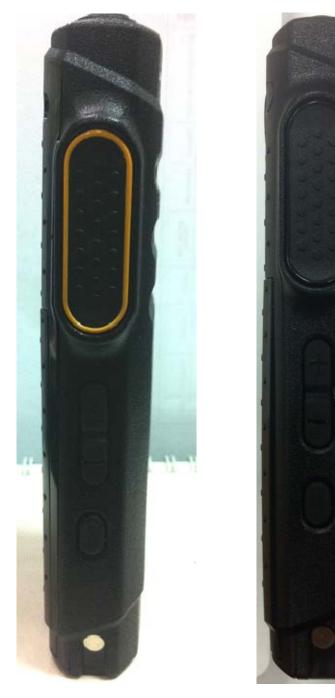

### Exhibit 3D

Display model

Plain model

Side View (Right view)

Exhibit 3E

Side View (Left) (Display and Plain Model)