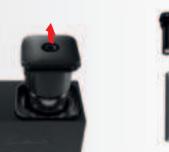

# Factory Reset

To perform a factory reset, follow these steps:

1. Turn your diffuser off.

2. Press the top button for five (05) seconds. The lightbar will blink with blue light, indicating that the factory reset was

3. You can now turn your diffuser back on.

Note: If your diffuser was connected to the Scentiment App, after the reset you will need to pair the diffuser again.