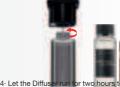

Clean the Scent Diffuser Pro 2 every 1-2 months:

1. Remove the Diffusion Head.

2-Replace the oil bottle with a 120 m Scentiment Diffuser Cleaner Bottle or fill the provided glass bottle with Scentiment Diffuser Cleaner and reinstall securely.