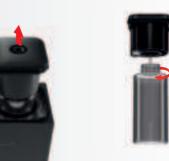

Pair your Scent Diffuser Pro 2 with Scentiment's 120 ml oil bottles. Scent Diffuser Pro 2.

How to add oil to the diffuser

1-Locate your magnetic key to unlock the 2- Place it on the right side of the diffuser, at the center of the marked circle. You will hear a subtle click, indicating that the diffusion head has been unlocked.

bottles directly.

3-Pull the Diffusion Head up to reveal the 4- Unscrew the empty bottle. empty oil reservoir.

5-You can pour your favorite Scentiment 6- After filling the bottle or replacing it

to the diffusion head and install it back in the Scent Diffuser Pro 2.