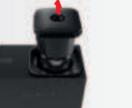

Pair your Scent Diffuser Pro 2 with Scentiment's 120 ml oil bottles. Scent Diffuser Pro 2.

How to add oil to the diffuser

1-Locate your magnetic key to unlock the 2- Place it on the right side of the diffuser, at the center of the marked circle. You will hear a subtle click, indicating that the diffusion head has been unlocked.

bottles directly.

3-Pull the Diffusion Head up to reveal the 4- Unscrew the empty bottle. empty oil reservoir.

5-You can pour your favorite Scentiment 6- After filling the bottle or replacing it

to the diffusion head and install it back in the Scent Diffuser Pro 2.