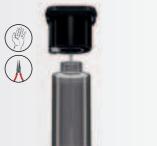

## Replacing the Nozzle

Diffusion Head. In case vour Diffuser Scent Diffuser Pro 2 nozzle gets damaged, you can replace it with the spare nozzle that comes with your Diffuser.

Follow these instructions to replace the nozzle:

1-Pull the Scent Diffuser Pro 2 top section 2- Unscrew the oil bottle and set it aside.

3-Remove the nozzle and oil pipe from 4-Install the spare nozzle, making sure it's the diffuser by hand or using a set of tight enough to ensure.

5. Screw the fragrance oil bottle in the 6. Install the Diffusion Head back on the

7. You are ready to use your diffuser.