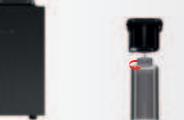

Pair your Scent Diffuser Pro 2 with Scentiment's 120 ml oil bottles. Scent Diffuser Pro 2.

How to add oil to the diffuser

1-Locate your magnetic key to unlock the 2- Place it on the right side of the diffuser, at the center of the marked circle. You will hear a subtle click, indicating that the diffusion head has been unlocked.

Escucharás un leve clic, lo que indica que

1-Localiza la llave magnética para 2- Colócala en el lado derecho del difusor. desbloquear el difusor.

revelar el depósito vacío.

Cómo Añadir Aceite al Difusor

el cabezal de difusión se ha desbloquea-

pour révéler le réservoir d'huile vide.

- 1. Localisez votre clé magnétique pour 2. Placez-la sur le côté droit du diffuseur, déverrouiller le Diffuseur de Parfum Pro 2. au centre du cercle marqué. Vous
  - entendrez un léger clic, indiquant que la tête de diffusion a été déverrouillée.