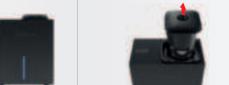

## Replacing the Nozzle

Diffusion Head. In case vour Diffuser Scent Diffuser Pro 2 nozzle gets damaged, you can replace it with the spare nozzle that comes with your Diffuser.

Follow these instructions to replace the nozzle:

1-Pull the Scent Diffuser Pro 2 top section 2- Unscrew the oil bottle and set it aside.

3-Remove the nozzle and oil pipe from 4-Install the spare nozzle, making sure it's the diffuser by hand or using a set of tight enough to ensure.

5. Screw the fragrance oil bottle in the 6. Install the Diffusion Head back on the

7. You are ready to use your diffuser.