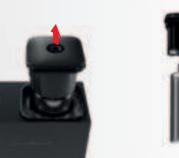

# Factory Reset

To perform a factory reset, follow these steps:

1. Turn your diffuser off.

2. Press the top button for five (05) seconds. The lightbar will blink with blue light, indicating that the factory reset was

# Restablecimiento de Fábrica

Para realizar un restablecimiento de fábrica, siga estos pasos.

1-Apaga el difusor.

2. Presiona el botón trasero durante 5 segundos. La barra de luz parpadeará er correctamente.

# Réinitialisation d'usine

Pour effectuer une réinitialisation d'usine, procédez comme suit:

Éteignez votre diffuseur.

 Appuyez sur le bouton arrière pendant cing (05) secondes. La barre lumineuse réinitialisation d'usine a été effectuée avec succès.