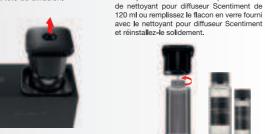

Clean the Scent Diffuser Pro 2 every 1-2 months:

1. Remove the Diffusion Head.

2-Replace the oil bottle with a 120 m Scentiment Diffuser Cleaner Bottle or fill the provided glass bottle with Scentiment Diffuser Cleaner and reinstall securely.

Important Note: Place the diffuser in a very ventilated area when using the Diffuser Cleaner. For your safety, refrain from directly inhaling the mist emitted from the