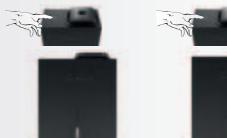

# What's included in the box:

· X2 Magnetic Kevs.

Wall Hook Stickers.

X2 Pearl Cotton.

Screw Pack.

- Scent Diffuser Pro 2
- · Remote Control.
- Atomizer Head.

# Diffuser technical description

- Coverage: 2000 sq ft.Oil Bottle Capacity: 200 ml

# Contenido de la Caja:

Diffuser technical description

• Capacidad del Frasco de Aceite: 200 ml

- Cabezal atomizador.

Potencia: 8W

Características

atmósfera perfecta.

- 2 llaves magnéticas. 2 almohadillas de algodón perlado. · Tubo de aceite de repuesto. · Pegatinas para colgar en la pared

# Contenu de la boîte:

- Diffuseur de Parfum Pro 2
- Télécommande
- · Tête d'atomisation
- Manuel d'utilisation
- · Câble de charge USB-C
- Flacon d'huile vide de 120 ml et

# Description technique du diffuseur

- Poids: 1,7 kgTension: DC 12V 1A
- Couverture : 2000 pieds carrés. Capacité du flacon d'huile : 200 ml
- Puissance: 8 W