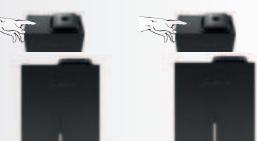

Pair your Scent Diffuser Pro 2 with Scentiment's 120 ml oil bottles. Scent Diffuser Pro 2.

How to add oil to the diffuser

1-Locate your magnetic key to unlock the 2- Place it on the right side of the diffuser, at the center of the marked circle. You will hear a subtle click, indicating that the diffusion head has been unlocked.

bottles directly.

3-Pull the Diffusion Head up to reveal the 4- Unscrew the empty bottle. empty oil reservoir.

5-You can pour your favorite Scentiment 6- After filling the bottle or replacing it

to the diffusion head and install it back in the Scent Diffuser Pro 2.