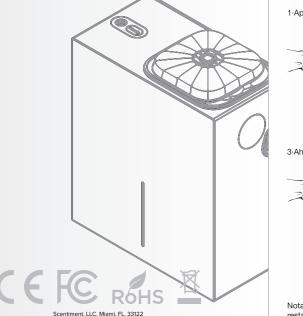

# Diffuser technical description

- Coverage: 2000 sq ft.Oil Bottle Capacity: 200 ml

# Description technique du diffuseur

- Poids: 1,7 kgTension: DC 12V 1A
- Couverture : 2000 pieds carrés. Capacité du flacon d'huile : 200 ml
- Puissance: 8 W

## FCC Warnning:

This equipment has been tested and found to comply with the limits for a Class B digital device, pursuant to part 15 of the FCC Rules. These limits are designed to provide reasonable protection againstharmful interference in a residential installation. This equipment generates, uses and can radiateradio frequency energy and, if not installed and used in accordance with the instructions, maycause harmful interference to radio communications. However, there is no guarantee thatinterference will not occur in a particular installation. If this equipment does cause harmfulinterference to radio or television reception, which can be determined by turning the equipmentoff and on, the user is encouraged to try to correct the interference by one or more of thefollowing measures: