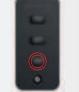

#### How to Use the Diffuser

To turn on/off the device press and hold the top power button for 2 secs.

#### Misting Intensity Settings.

The Intensity Level can be changed by pressing the top intensity button.

then remain dormant for 90 seconds. then remain dormant for 60 seconds.

Low: It will mist for 15 seconds and
Medium: It will mist for 30 seconds an

# How to use the remote

· Press the On/Off button to turn the · Select the "Low" button to set the Low diffuser on and off. Misting Intensity.

#### 5. Vierte tu aceite Scentiment favorito o 6. Atornilla la botella llena de nuevo en el How to Use the Diffuser Mantén presionado el botón de encendido en la parte superior durante 2 segundos.

# Uso del Control Remoto

do para activar o desactivar el difusor. configurar la intensidad baja.

## ·Presiona el botón de encendido/apaga- ·Selecciona el botón "Low" para

configurar la intensidad media.