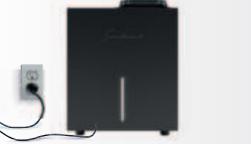

## How to use the Diffuser Power Connection

3-Plug the cable into a power outlet. You will see the front Lightbar turning on in white.

1-Take your USB-C cable out of the box 2- Connect the Scent Diffuser Pro 2 to the