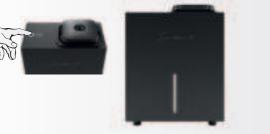

## Replacing the Nozzle

Diffusion Head. In case vour Diffuser Scent Diffuser Pro 2 nozzle gets damaged, you can replace it with the spare nozzle that comes with your Diffuser.

Follow these instructions to replace the nozzle:

Pair your Scent Diffuser Pro 2 with Scentiment's 120 ml oil bottles. Scent Diffuser Pro 2.

How to add oil to the diffuser

1-Locate your magnetic key to unlock the 2- Place it on the right side of the diffuser, at the center of the marked circle. You will hear a subtle click, indicating that the diffusion head has been unlocked.