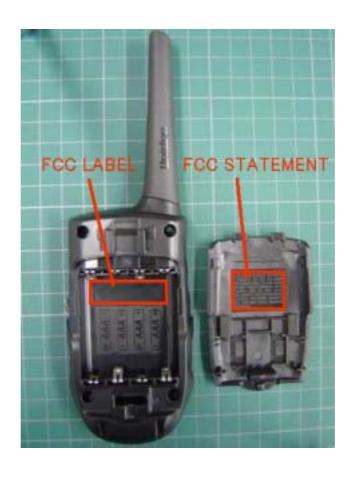

## ID Label/Location Info

## Equipment Identification Label

The FCC Label complies with the section 2.925(d) of the FCC Rules and will be permanently affixed to the equipment.

Rating label: 32 mm (W)  $\times$  7.2 mm (H)

| MODEL: GMR1558(XX)   | FCC ID: AMWUT017 |
|----------------------|------------------|
| SERIAL NO;           | MADE IN<br>CHINA |
| UNIDEN AMERICA CORP. | IC: 513C-UT017   |

STATEMENT label: 28 mm (W) x 20 mm (H)

THIS DEVICE COMPLIES WITH PART
15 OF THE FCC RULES. OPERATION
IS SUBJECT TO THE FOLLOWING TWO
CONDITIONS: (1) THIS DEVICE MAY
NOT CAUSE HARMFUL INTERFERENCE,
AND (2) THIS DEVICE MUST ACCEPT
ANY INTERFERENCE RECEIVED,
INCLUDING INTERFERENCE THAT MAY
CAUSE UNDESIRED OPERATION