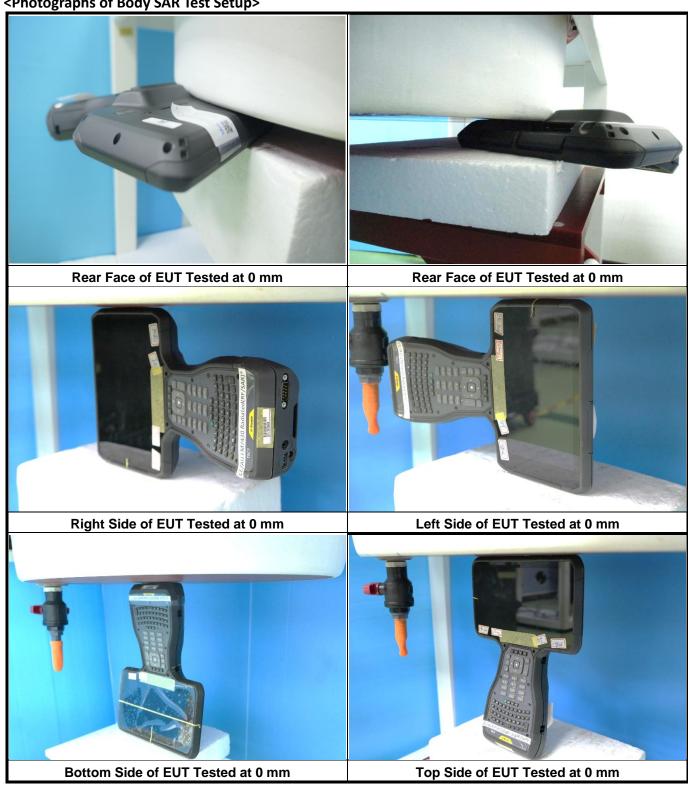

60      | 165.30         | 157.90       | 34.20         |

Report No.: SFBICM-WTW-P21090968

Top Side



**Bottom Side** 

<End-product Right Side View>



Right Side

**Bottom Side** 

<End-product Right Side View>

| Antenna           | To BTM Cover Right Side (1) | To BTM Cover Right Side (2) |  |
|-------------------|-----------------------------|-----------------------------|--|
|                   | (mm)                        | (mm)                        |  |
| WWAN              | 18.70                       | 38.47                       |  |
| WLAN Main Ant 0   | 18.70                       | 38.47                       |  |
| WLAN/BT Aux Ant 1 | 17.70                       | 35.25                       |  |

Report No.: SFBICM-WTW-P21090968

<Photographs of Body SAR Test Setup>