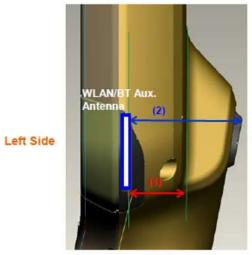

Report No.: SFBICM-WTW-P21090968

Top Side

**Bottom Side** 

<End-product Right Side View>

Right Side

**Bottom Side** 

<End-product Right Side View>

| Antenna           | To BTM Cover Right Side (1) | To BTM Cover Right Side (2) |  |
|-------------------|-----------------------------|-----------------------------|--|
|                   | (mm)                        | (mm)                        |  |
| WWAN              | 18.70                       | 38.47                       |  |
| WLAN Main Ant 0   | 18.70                       | 38.47                       |  |
| WLAN/BT Aux Ant 1 | 17.70                       | 35.25                       |  |