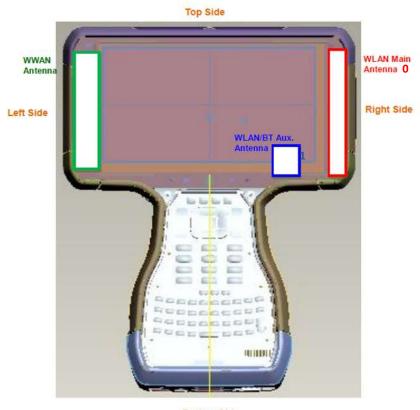

## <Antenna Location>

Bottom Side <End-product Front View>

| Antenna           | To Top Side | To Bottom Side | To Left Side | To Right Side |
|-------------------|-------------|----------------|--------------|---------------|
|                   | (mm)        | (mm)           | (mm)         | (mm)          |
| WWAN              | 23.50       | 178.70         | 4.20         | 185.20        |
| WLAN Main Ant 0   | 23.50       | 176.60         | 191.68       | 4.20          |
| WLAN/BT Aux Ant 1 | 123.60      | 165.30         | 157.90       | 34.20         |