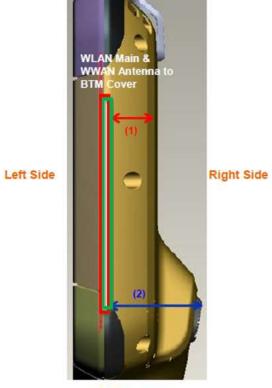

Report No.: SFBICM-WTW-P21090968

Top Side

**Bottom Side** 

<End-product Right Side View>

Right Side

**Bottom Side** 

<End-product Right Side View>

| Antenna           | To BTM Cover Right Side (1) | To BTM Cover Right Side (2) |  |
|-------------------|-----------------------------|-----------------------------|--|
|                   | (mm)                        | (mm)                        |  |
| WWAN              | 18.70                       | 38.47                       |  |
| WLAN Main Ant 0   | 18.70                       | 38.47                       |  |
| WLAN/BT Aux Ant 1 | 17.70                       | 35.25                       |  |