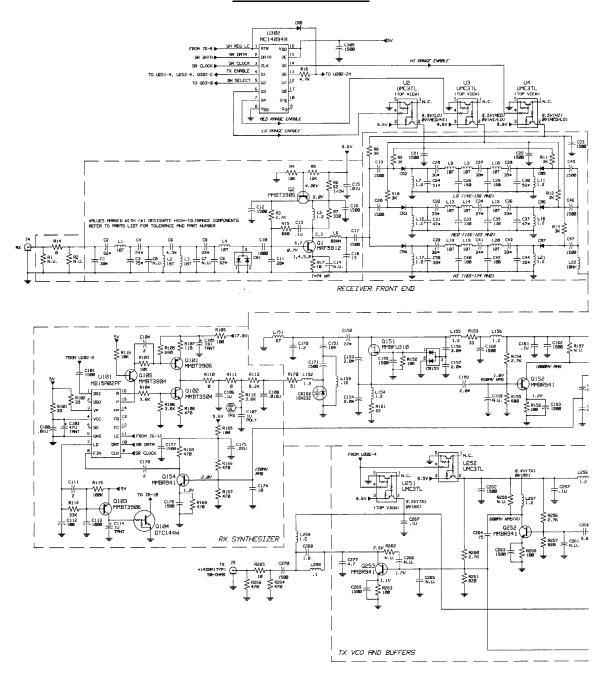

will appear in the service manual. These diagrams show the entire transmitter system from the microphone push-to-talk switch to the antenna.

**EXHIBIT 5A** Volume/Microphone Board Circuits (Part of optional front cover)

**EXHIBIT 5B** Display Board Circuits (Part of optional front cover)

**EXHIBIT 5C** Audio/Logic Board Circuits (2 sheets)

**EXHIBIT 5D** DTMF Microphone Board Circuits

**EXHIBIT 5E** Desk Microphone Board Circuits

**EXHIBIT 5F** RF Board Circuits (3 sheets)

**EXHIBIT 5G** RF Power Amplifier Board Circuits

## **VOLUME / MICROPHONE BOARD CIRCUITS**



### **DISPLAY BOARD CIRCUITS**



### **AUDIO/LOGIC BOARD CIRCUITS**



### **AUDIO/LOGIC BOARD CIRCUITS (CON'T)**



## **DTMF MICROPHONE BOARD CIRCUITS**



# **DESK MICROPHONE CIRCUITS**



### **RF BOARD CIRCUITS**



### **RF BOARD CIRCUITS (CON'T)**



### **RF BOARD CIRCUITS (CON'T)**



# **RF POWER AMPLIFIER BOARD CIRCUITS**