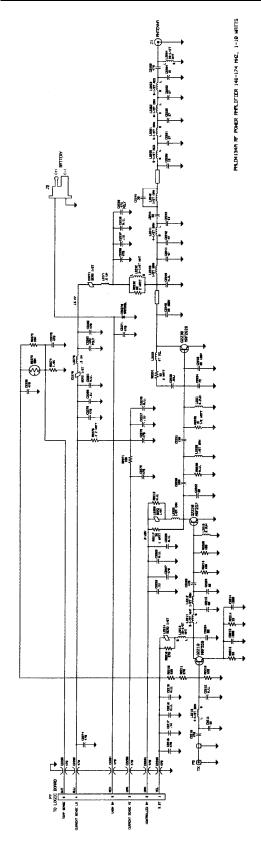

switch to the antenna.

**EXHIBIT 5A** Volume/Microphone Board Circuits (Part of optional front cover)

**EXHIBIT 5B** Display Board Circuits (Part of optional front cover)

**EXHIBIT 5C** Audio/Logic Board Circuits (2 sheets)

**EXHIBIT 5D** DTMF Microphone Board Circuits

**EXHIBIT 5E** Desk Microphone Board Circuits

**EXHIBIT 5F** RF Board Circuits (3 sheets)

**EXHIBIT 5G** RF Power Amplifier Board Circuits

## **VOLUME / MICROPHONE BOARD CIRCUITS**



### **DISPLAY BOARD CIRCUITS**



### **AUDIO/LOGIC BOARD CIRCUITS**



### **AUDIO/LOGIC BOARD CIRCUITS (CON'T)**



## **DTMF MICROPHONE BOARD CIRCUITS**



# **DESK MICROPHONE CIRCUITS**



### **RF BOARD CIRCUITS**



### **RF BOARD CIRCUITS (CON'T)**



### **RF BOARD CIRCUITS (CON'T)**



# **RF POWER AMPLIFIER BOARD CIRCUITS**