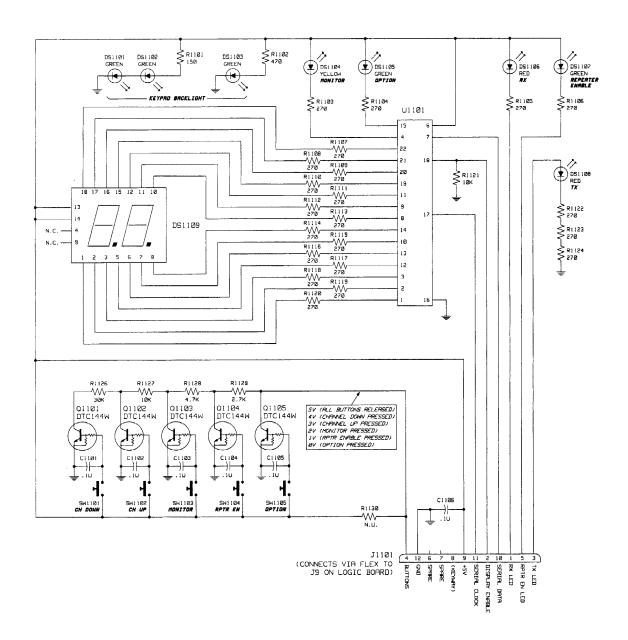

MOTOROLA INC. FCC ID: ABZ99FT3024

### **SCHEMATIC DIAGRAMS**

This exhibit contains schematic diagrams of the transmitter in the same general format that will appear in the service manual. These diagrams show the entire transmitter system from the microphone push-to-talk switch to the antenna.

**EXHIBIT 5A** Volume/Microphone Board Circuits (Part of optional front cover)

**EXHIBIT 5B** Display Board Circuits (Part of optional front cover)

**EXHIBIT 5C** Audio/Logic Board Circuits (2 sheets)

**EXHIBIT 5D** DTMF Microphone Board Circuits

**EXHIBIT 5E** Desk Microphone Board Circuits

**EXHIBIT 5F** RF Board Circuits (3 sheets)

**EXHIBIT 5G** RF Power Amplifier Board Circuits

## **VOLUME / MICROPHONE BOARD CIRCUITS**



### **DISPLAY BOARD CIRCUITS**



### **AUDIO/LOGIC BOARD CIRCUITS**



### **AUDIO/LOGIC BOARD CIRCUITS (CON'T)**



## **DTMF MICROPHONE BOARD CIRCUITS**



# **DESK MICROPHONE CIRCUITS**



### **RF BOARD CIRCUITS**



### **RF BOARD CIRCUITS (CON'T)**



### **RF BOARD CIRCUITS (CON'T)**



# **RF POWER AMPLIFIER BOARD CIRCUITS**