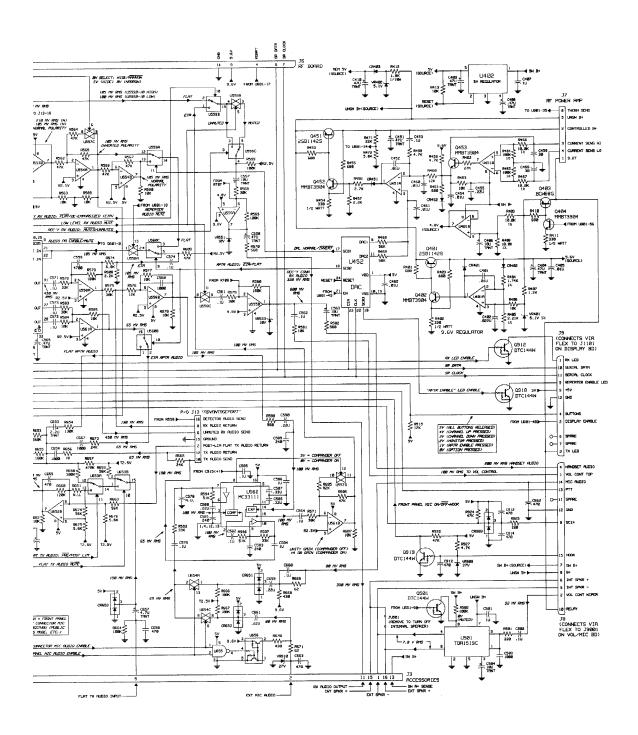

DIAGRAMS**

This exhibit contains schematic diagrams of the transmitter in the same general format that will appear in the service manual. These diagrams show the entire transmitter system from the microphone push-to-talk switch to the antenna.

**EXHIBIT 5A** Volume/Microphone Board Circuits (Part of optional front cover)

**EXHIBIT 5B** Display Board Circuits (Part of optional front cover)

**EXHIBIT 5C** Audio/Logic Board Circuits (2 sheets)

**EXHIBIT 5D** DTMF Microphone Board Circuits

**EXHIBIT 5E** Desk Microphone Board Circuits

**EXHIBIT 5F** RF Board Circuits (3 sheets)

**EXHIBIT 5G** RF Power Amplifier Board Circuits

## **VOLUME / MICROPHONE BOARD CIRCUITS**



### **DISPLAY BOARD CIRCUITS**



### **AUDIO/LOGIC BOARD CIRCUITS**



### **AUDIO/LOGIC BOARD CIRCUITS (CON'T)**



## **DTMF MICROPHONE BOARD CIRCUITS**



# **DESK MICROPHONE CIRCUITS**



### **RF BOARD CIRCUITS**



### **RF BOARD CIRCUITS (CON'T)**



### **RF BOARD CIRCUITS (CON'T)**



# **RF POWER AMPLIFIER BOARD CIRCUITS**