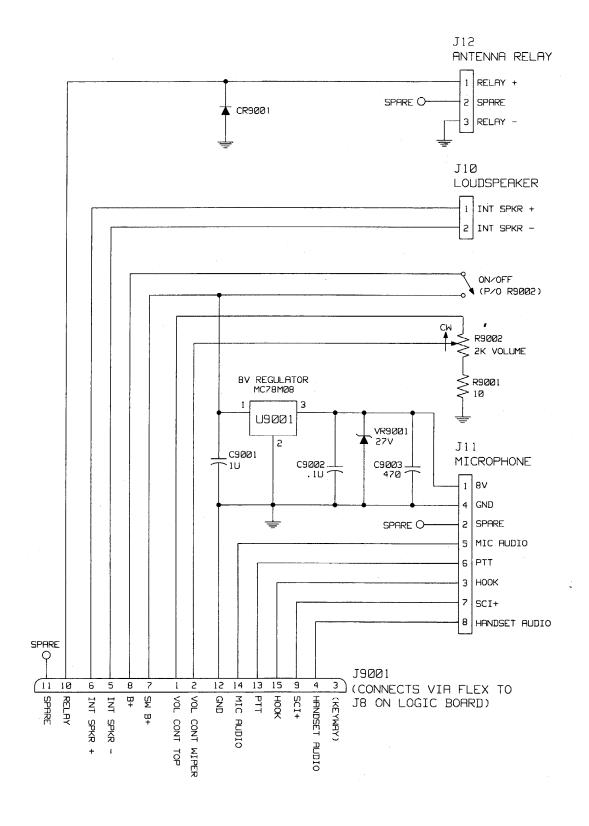

MOTOROLA INC. FCC ID: ABZ99FT3024

### **SCHEMATIC DIAGRAMS**

This exhibit contains schematic diagrams of the transmitter in the same general format that will appear in the service manual. These diagrams show the entire transmitter system from the microphone push-to-talk switch to the antenna.

**EXHIBIT 5A** Volume/Microphone Board Circuits (Part of optional front cover)

**EXHIBIT 5B** Display Board Circuits (Part of optional front cover)

**EXHIBIT 5C** Audio/Logic Board Circuits (2 sheets)

**EXHIBIT 5D** DTMF Microphone Board Circuits

**EXHIBIT 5E** Desk Microphone Board Circuits

**EXHIBIT 5F** RF Board Circuits (3 sheets)

**EXHIBIT 5G** RF Power Amplifier Board Circuits

## **VOLUME / MICROPHONE BOARD CIRCUITS**



### **DISPLAY BOARD CIRCUITS**



### **AUDIO/LOGIC BOARD CIRCUITS**



### **AUDIO/LOGIC BOARD CIRCUITS (CON'T)**



## **DTMF MICROPHONE BOARD CIRCUITS**



# **DESK MICROPHONE CIRCUITS**



### **RF BOARD CIRCUITS**



### **RF BOARD CIRCUITS (CON'T)**



### **RF BOARD CIRCUITS (CON'T)**



# **RF POWER AMPLIFIER BOARD CIRCUITS**