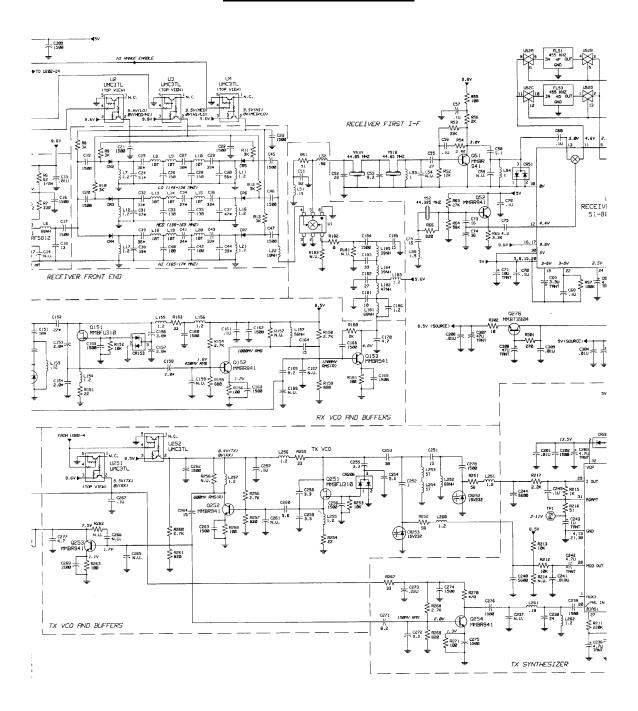

ese diagrams show the entire transmitter system from the microphone push-to-talk switch to the antenna.

**EXHIBIT 5A** Volume/Microphone Board Circuits (Part of optional front cover)

**EXHIBIT 5B** Display Board Circuits (Part of optional front cover)

**EXHIBIT 5C** Audio/Logic Board Circuits (2 sheets)

**EXHIBIT 5D** DTMF Microphone Board Circuits

**EXHIBIT 5E** Desk Microphone Board Circuits

**EXHIBIT 5F** RF Board Circuits (3 sheets)

**EXHIBIT 5G** RF Power Amplifier Board Circuits

## **VOLUME / MICROPHONE BOARD CIRCUITS**



### **DISPLAY BOARD CIRCUITS**



### **AUDIO/LOGIC BOARD CIRCUITS**



### **AUDIO/LOGIC BOARD CIRCUITS (CON'T)**



## **DTMF MICROPHONE BOARD CIRCUITS**



# **DESK MICROPHONE CIRCUITS**



### **RF BOARD CIRCUITS**



### **RF BOARD CIRCUITS (CON'T)**



### **RF BOARD CIRCUITS (CON'T)**



# **RF POWER AMPLIFIER BOARD CIRCUITS**