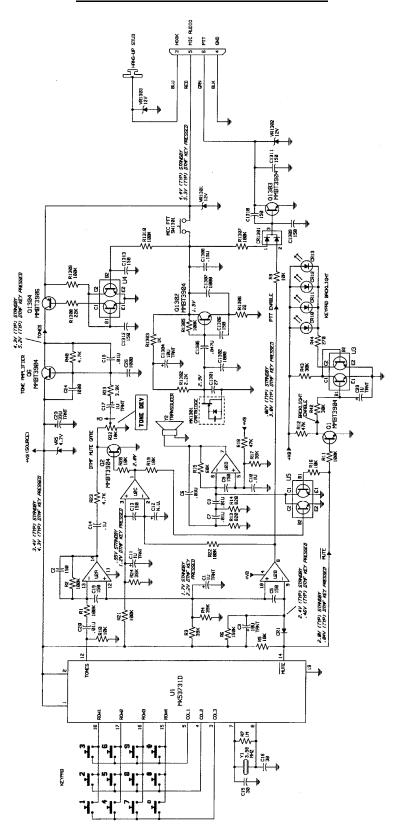

ic diagrams of the transmitter in the same general format that will appear in the service manual. These diagrams show the entire transmitter system from the microphone push-to-talk switch to the antenna.

**EXHIBIT 5A** Volume/Microphone Board Circuits (Part of optional front cover)

**EXHIBIT 5B** Display Board Circuits (Part of optional front cover)

**EXHIBIT 5C** Audio/Logic Board Circuits (2 sheets)

**EXHIBIT 5D** DTMF Microphone Board Circuits

**EXHIBIT 5E** Desk Microphone Board Circuits

**EXHIBIT 5F** RF Board Circuits (3 sheets)

**EXHIBIT 5G** RF Power Amplifier Board Circuits

## **VOLUME / MICROPHONE BOARD CIRCUITS**



### **DISPLAY BOARD CIRCUITS**



### **AUDIO/LOGIC BOARD CIRCUITS**



### **AUDIO/LOGIC BOARD CIRCUITS (CON'T)**



## **DTMF MICROPHONE BOARD CIRCUITS**



# **DESK MICROPHONE CIRCUITS**



### **RF BOARD CIRCUITS**



### **RF BOARD CIRCUITS (CON'T)**



### **RF BOARD CIRCUITS (CON'T)**



# **RF POWER AMPLIFIER BOARD CIRCUITS**