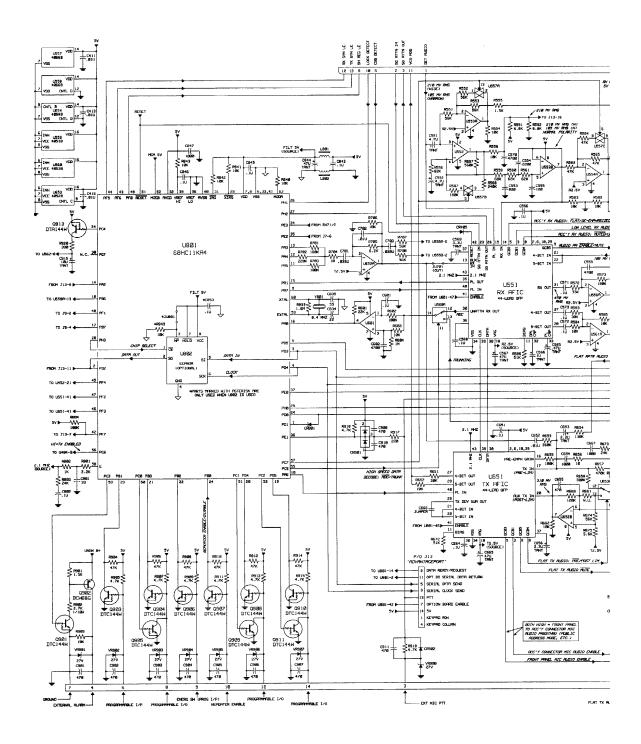

OLA INC. FCC ID: ABZ99FT3024

### **SCHEMATIC DIAGRAMS**

This exhibit contains schematic diagrams of the transmitter in the same general format that will appear in the service manual. These diagrams show the entire transmitter system from the microphone push-to-talk switch to the antenna.

**EXHIBIT 5A** Volume/Microphone Board Circuits (Part of optional front cover)

**EXHIBIT 5B** Display Board Circuits (Part of optional front cover)

**EXHIBIT 5C** Audio/Logic Board Circuits (2 sheets)

**EXHIBIT 5D** DTMF Microphone Board Circuits

**EXHIBIT 5E** Desk Microphone Board Circuits

**EXHIBIT 5F** RF Board Circuits (3 sheets)

**EXHIBIT 5G** RF Power Amplifier Board Circuits

## **VOLUME / MICROPHONE BOARD CIRCUITS**



### **DISPLAY BOARD CIRCUITS**



### **AUDIO/LOGIC BOARD CIRCUITS**



### **AUDIO/LOGIC BOARD CIRCUITS (CON'T)**



## **DTMF MICROPHONE BOARD CIRCUITS**



# **DESK MICROPHONE CIRCUITS**



### **RF BOARD CIRCUITS**



### **RF BOARD CIRCUITS (CON'T)**



### **RF BOARD CIRCUITS (CON'T)**



# **RF POWER AMPLIFIER BOARD CIRCUITS**