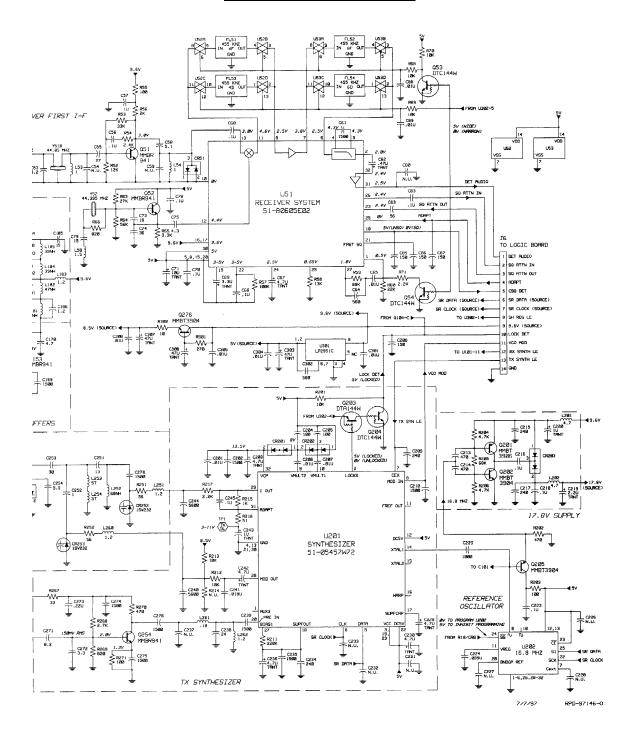

ter system from the microphone push-to-talk switch to the antenna.

**EXHIBIT 5A** Volume/Microphone Board Circuits (Part of optional front cover)

**EXHIBIT 5B** Display Board Circuits (Part of optional front cover)

**EXHIBIT 5C** Audio/Logic Board Circuits (2 sheets)

**EXHIBIT 5D** DTMF Microphone Board Circuits

**EXHIBIT 5E** Desk Microphone Board Circuits

**EXHIBIT 5F** RF Board Circuits (3 sheets)

**EXHIBIT 5G** RF Power Amplifier Board Circuits

## **VOLUME / MICROPHONE BOARD CIRCUITS**



### **DISPLAY BOARD CIRCUITS**



### **AUDIO/LOGIC BOARD CIRCUITS**



### **AUDIO/LOGIC BOARD CIRCUITS (CON'T)**



## **DTMF MICROPHONE BOARD CIRCUITS**



# **DESK MICROPHONE CIRCUITS**



### **RF BOARD CIRCUITS**



### **RF BOARD CIRCUITS (CON'T)**



### **RF BOARD CIRCUITS (CON'T)**



# **RF POWER AMPLIFIER BOARD CIRCUITS**