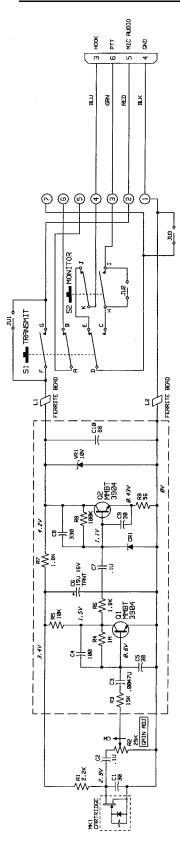

the same general format that will appear in the service manual. These diagrams show the entire transmitter system from the microphone push-to-talk switch to the antenna.

**EXHIBIT 5A** Volume/Microphone Board Circuits (Part of optional front cover)

**EXHIBIT 5B** Display Board Circuits (Part of optional front cover)

**EXHIBIT 5C** Audio/Logic Board Circuits (2 sheets)

**EXHIBIT 5D** DTMF Microphone Board Circuits

**EXHIBIT 5E** Desk Microphone Board Circuits

**EXHIBIT 5F** RF Board Circuits (3 sheets)

**EXHIBIT 5G** RF Power Amplifier Board Circuits

## **VOLUME / MICROPHONE BOARD CIRCUITS**



### **DISPLAY BOARD CIRCUITS**



### **AUDIO/LOGIC BOARD CIRCUITS**



### **AUDIO/LOGIC BOARD CIRCUITS (CON'T)**



## **DTMF MICROPHONE BOARD CIRCUITS**



# **DESK MICROPHONE CIRCUITS**



### **RF BOARD CIRCUITS**



### **RF BOARD CIRCUITS (CON'T)**



### **RF BOARD CIRCUITS (CON'T)**



# **RF POWER AMPLIFIER BOARD CIRCUITS**