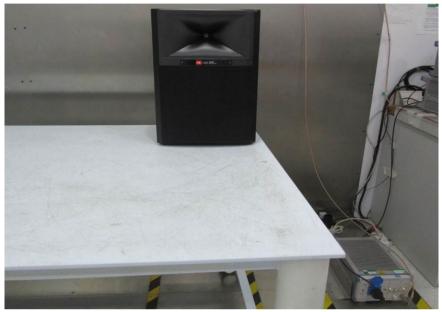

## **Test Setup Photo**

#### Conducted Emissions at AC Power Line (150kHz-30MHz)