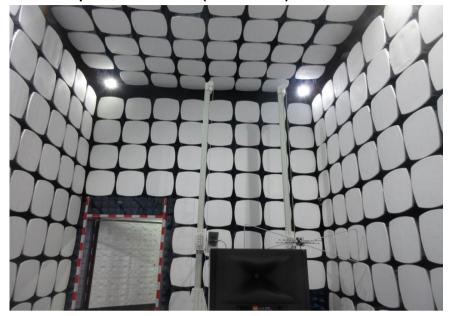

## **Test Setup Photo**

#### Conducted Emissions at AC Power Line (150kHz-30MHz)