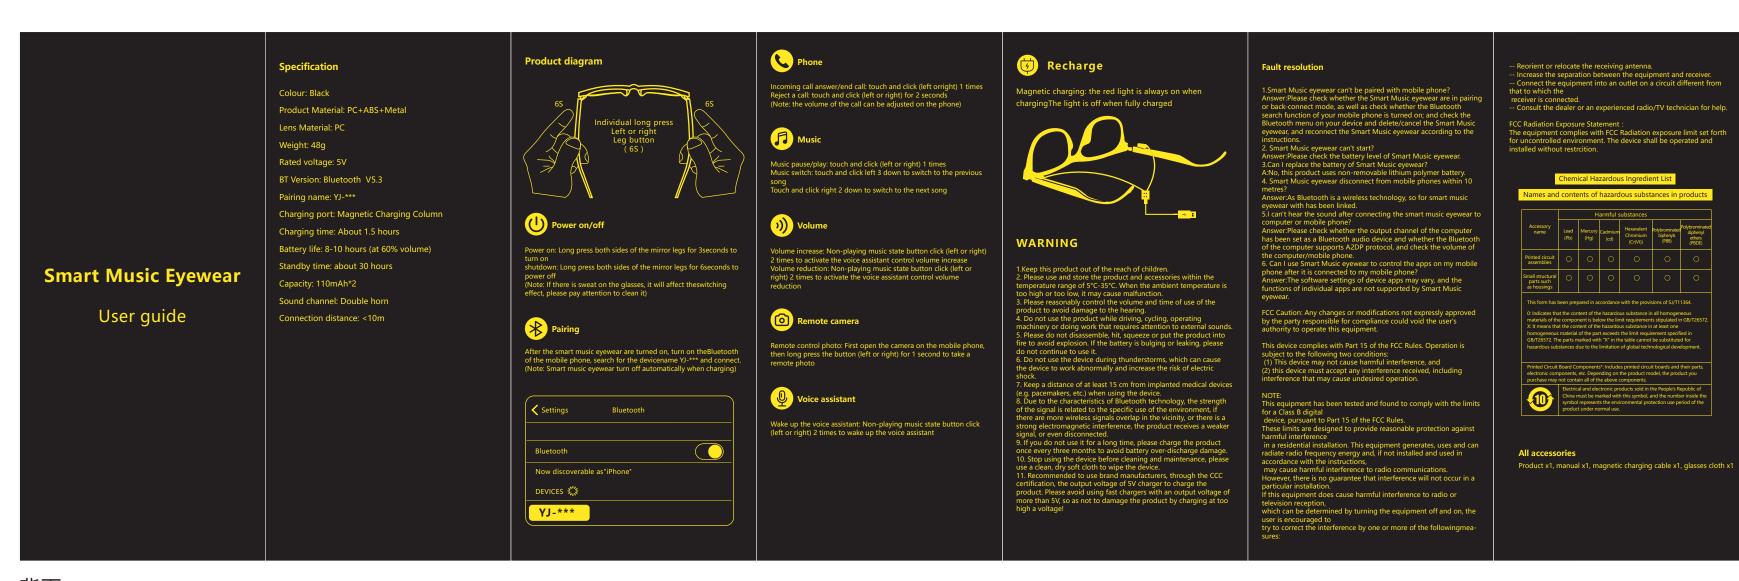

## 产品示意图 ਓ 充电 产品规格 电话 故障排除 来电接听/挂断: 按键点击(左或右)1下 拒接电话: 按键点击(左或右)2秒 注: 通话时音量大小在手机, 上调书) 产品颜色: 黑色 磁吸式充电: 充电时显示红灯常亮充满时显示灯熄灭 智能音乐眼镜不能与手机配对? 请检查智能音乐眼镜是否处于配对或回连模式,以及检查手机蓝牙搜索功能是否已打开,并检查设备上的蓝牙菜单 产品材质: PC+ABS+金属 益才投票的能定台口引升,計位且设备上的益才来早 并删除/取消智能音乐眼镜,按说明书将智能音乐眼镜重新连接。 2. 智能音乐眼镜启动不了? 答: 请检查智能音乐眼镜的电量, 3. 智能音乐眼镜能否更换电池? 镜片材质: PC 产品重量: 48g 音乐 额定电压: 5V 3. 目前自小歌晚起日至决电池: 答:不可以,本产品使用不可拆式聚合物锂电池。 4. 智能音乐眼镜与手机在10米内断开连接? 答:由于蓝牙是一种无线技术,因此对智能音乐眼镜与已链接设备 间的物体很敏感,请检查在链接范围内是否有金属或其他影响连接 音乐暂停/播放: 按键短按(左或右)1下 音乐切换: 按键短按(左或右)3下上一首 按键短按(左或右)2下上一首 蓝牙版本: BluetoothV5.3 蓝牙配对名: YJ-\*\*\* 充电接口: 磁吸充电柱 5. 智能曾乐眼镜连接计算机后或手机后,听不到声音? 答: 请检查计算机输出声道是否已设为蓝牙音频装置以及计算机的蓝牙是否支持A2DP协议,并检查计算机/手机的音量 6. 智能音乐眼镜与手机连接后,可以用智能音乐眼镜控制手机 开关机 1))) 音量 注意事项 充电时间: 约1.5小时 智能音乐眼镜 请将此产品放置在儿童无法接触的地方 请在温度5°C-35°C范围内使用及存放产品及配件,当环境温度过高或过低时,可能会引起故障, 请合理控制使用产品的音量和时间,以免损伤听力 请勿在驾车、验与行车、操作机器或者从事需要注意外界声音 开机:长按两侧镜腿下方按键3秒开机 关机:长按两侧镜腿下方按键6秒关机 (注: 如果眼镜上有汗水会影响开关机效果,请注意清洁干净) 续航时间: 8-10小时(按60%音量使用) 音量增加: 非播放音乐状态下按键点击(左或右) 2下激活语音助手控制音量增加 音量减少: 非播放音乐状态下按键点击(左或右) 2下激活语音助手控制音量减少 上的应用程序吗? 答: 设备应用程序的软件设定或有不同,个别应用程序的功能 不支持由智能音乐眼镜控制 待机时间: 约30小时 电池容量: 110mAh\*2 ★ 配対 声道: 双声道 的工作时间使用产品, 5. 请勿将产品拆解、撞击、挤压或投入火中,以免发生爆炸。若 使用指南 **⑥** 遥控拍照 有效距离: <10m 智能音乐眼镜开机后打开手机蓝牙,搜索设备名称YJ-\*\*\*并连接。 (注: 智能音乐眼镜充电时会自动关机) 电池出现鼓胀、漏液,请勿继续使用 6. 请勿在雷暴天气下使用设备,雷暴可导致设备工作异常并增加 遥控拍照: 先在手机打开照相机,然后按键长按(左或右) 触电的危险 7. 在使用本设备时,请与植入的医疗设备(如起搏器等) 保持至少15 厘米的距离 8.由于蓝牙技术的特性,信号的强弱与具体使用环境有关,如果附近有较多无线信号重叠,或者有较强电磁波干扰,产品接收到的信号变弱,甚至断连9.如果长期不使用,请每三个月给产品充电 < 设置 蓝牙 **り** 唤醒语音助手 唤醒语音助手:在非音乐播放状态下,按键点击(左或右)2下 一次,避免电池过放损坏。 10. 清洁、维护设备前停止使用设备,请使用清洁、干燥 蓝牙 唤醒语音助手 的软布擦拭设备 11. 推荐使用品牌厂商、通过 CCC 认证、输出电压为5V的充电器 现在可被发现为 "iPhone" 设备 🔆 给本产品充电。请避免使用输出电压超过5V的 快充充电器,以免过高电压充电损坏产品! YJ-\*\*\*