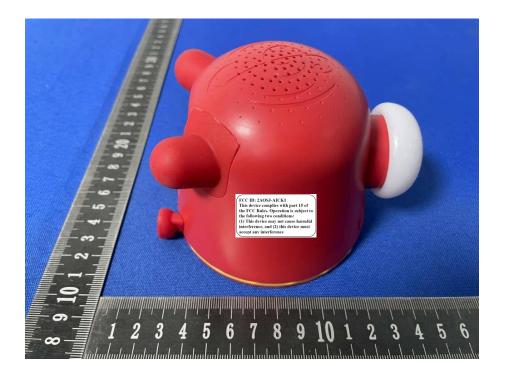

## Annex D. Label and Information

## **FCC Label Sample**



## **FCC Label Specifications**

Text is Black in color and is justified. Labels are printed in indelible ink on permanent adhesive backing or silk-screened onto the EUT or shall be affixed at a conspicuous location on the EUT. Where the EUT is constructed in two or more sections connected by wires and marketed together, the above statement is required to be affixed only to the main control unit. When the EUT is so small or for such use that it is not practicable to place the statement on it, the above information shall be placed in a prominent location in the instruction manual or pamphlet supplied to the user or, alternatively, shall be placed on the container in which the device is marketed.

## **FCC Label Location**