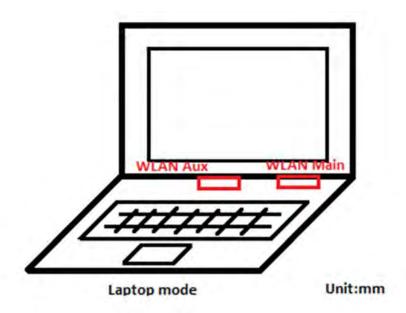

SGS Taiwan Ltd.

No.134,Wu Kung Road, New Taipei Industrial Park, Wuku District, New Taipei City, Taiwan 24803/新北市五股區新北產業園區五工路 134 號 f (886-2) 2298-0488

Rev: 01

Page: 5 of 5

Fig.6 Antenna location of EUT (laptop mode)