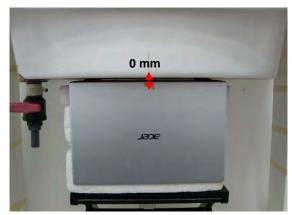

## Body - distance between flat phantom and EUT is 0 mm

Fig.3 EUT Bottom side to flat phantom

Unless otherwise stated the results shown in this test report refer only to the sample(s) tested and such sample(s) are retained for 90 days only.