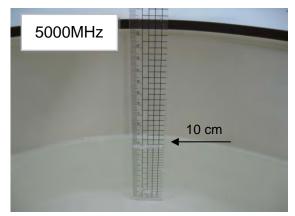

## Photograph of the tissue simulant fluid liquid depth (Body)

Fig.2.1 Fig.2.2

Unless otherwise stated the results shown in this test report refer only to the sample(s) tested and such sample(s) are retained for 90 days only. 除非另有說明,此報告結果僅對測試之樣品負責,同時此樣品僅保留90天。本報告未經本公司書面許可,不可部份複製。