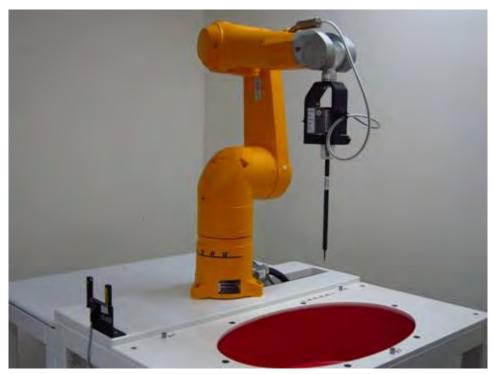

## **Appendix A - Photographs of Test Setup**

Fig.1 Photograph of the SAR measurement system

Unless otherwise stated the results shown in this test report refer only to the sample(s) tested and such sample(s) are retained for 90 days only.