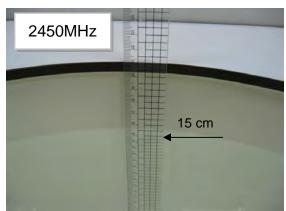

## Photograph of the tissue simulant fluid liquid depth (Body)

Fig.2.1 Fig.2.2

Unless otherwise stated the results shown in this test report refer only to the sample(s) tested and such sample(s) are retained for 90 days only. 除非另有說明,此報告結果僅對測試之樣品負責,同時此樣品僅保留90天。本報告未經本公司書面許可,不可部份複製。