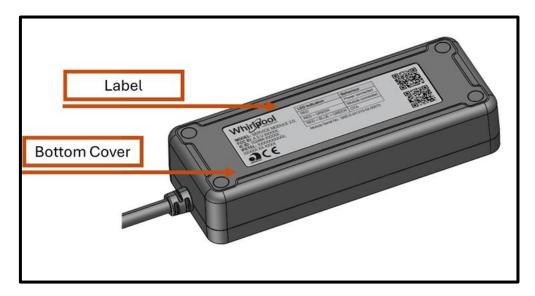

## **Label location on product:**

Label will be at the bottom cover of the product. Please refer to the image below for the label's location.

Note: Due to the smaller size of sticker the FCC compliance statement is available in the user manual which will be available on one of the QR Code of device.