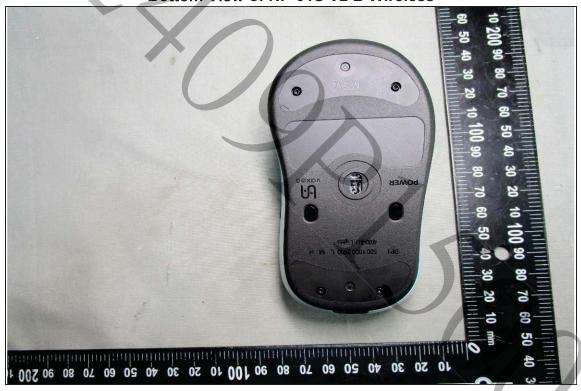

< Front view of NP-01S V2 Wireless >

< Rear view of NP-01S V2 Wireless >

< Left View of NP-01S V2 Wireless >

< Right View of NP-01S V2 Wireless >

< TOP View of NP-01S V2 Wireless >

< Bottom View of NP-01S V2 Wireless >

## < TOP View of NP-01S V2 W Wireless >

< Bottom View of NP-01S V2 W Wireless >

< Front view of NP-01S V2 P Wireless >

< Rear view of NP-01S V2 P Wireless >

< Left View of NP-01S V2 P Wireless >

< Right View of NP-01S V2 P Wireless >