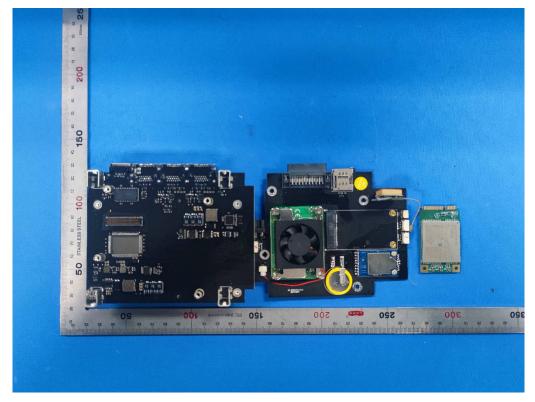

# **Internal Photos**

| Applicant:              | Unitree                                                                    |
|-------------------------|----------------------------------------------------------------------------|
| Address of Applicant:   | 3rd Floor, Building 1, Fengda Creative Park, No. 88 Dongliu Road, Binjiang |
| Address of Applicant.   | District, Hangzhou, Zhejiang,China                                         |
| Equipment Under Test (I | EUT):                                                                      |
| Product Name:           | Quadruped Robot                                                            |
| Model No.:              | Go1                                                                        |