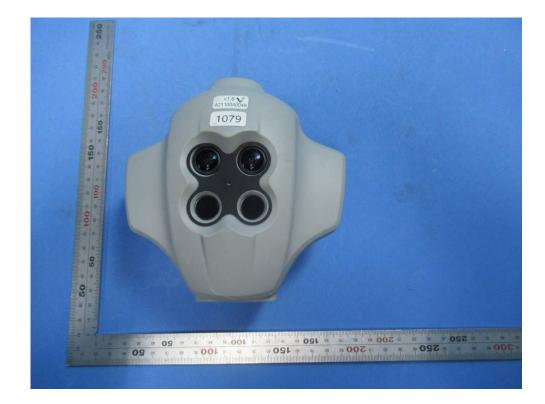

# **Internal Photos**

| Applicant:              | Unitree                                                                    |
|-------------------------|----------------------------------------------------------------------------|
| Address of Applicant:   | 3rd Floor, Building 1, Fengda Creative Park, No. 88 Dongliu Road, Binjiang |
| Address of Applicant.   | District, Hangzhou, Zhejiang,China                                         |
| Equipment Under Test (I | EUT):                                                                      |
| Product Name:           | Quadruped Robot                                                            |
| Model No.:              | Go1                                                                        |