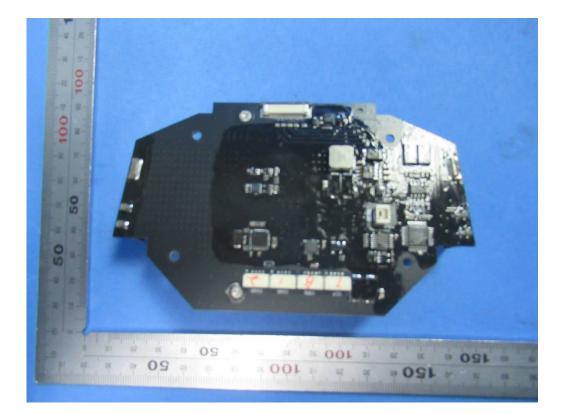

# **Internal Photos**

| Applicant:              | Unitree                                                                    |
|-------------------------|----------------------------------------------------------------------------|
| Address of Applicant:   | 3rd Floor, Building 1, Fengda Creative Park, No. 88 Dongliu Road, Binjiang |
| Address of Applicant.   | District, Hangzhou, Zhejiang,China                                         |
| Equipment Under Test (I | EUT):                                                                      |
| Product Name:           | Quadruped Robot                                                            |
| Model No.:              | Go1                                                                        |