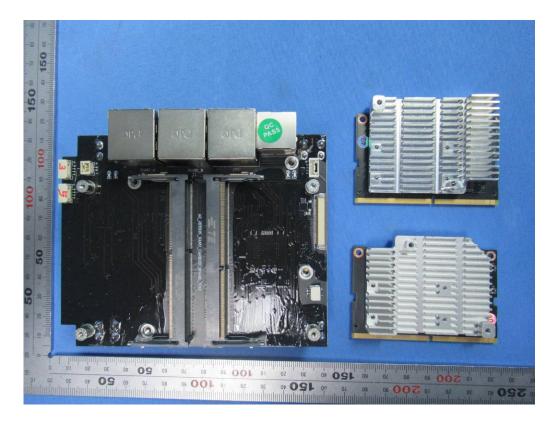

# **Internal Photos**

| Applicant:              | Unitree                                                                    |
|-------------------------|----------------------------------------------------------------------------|
| Address of Applicant:   | 3rd Floor, Building 1, Fengda Creative Park, No. 88 Dongliu Road, Binjiang |
| Address of Applicant.   | District, Hangzhou, Zhejiang,China                                         |
| Equipment Under Test (I | EUT):                                                                      |
| Product Name:           | Quadruped Robot                                                            |
| Model No.:              | Go1                                                                        |