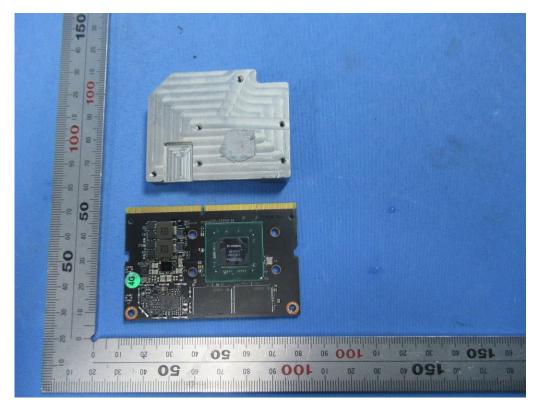

# **Internal Photos**

| Applicant:              | Unitree                                                                    |
|-------------------------|----------------------------------------------------------------------------|
| Address of Applicant:   | 3rd Floor, Building 1, Fengda Creative Park, No. 88 Dongliu Road, Binjiang |
| Address of Applicant.   | District, Hangzhou, Zhejiang,China                                         |
| Equipment Under Test (I | EUT):                                                                      |
| Product Name:           | Quadruped Robot                                                            |
| Model No.:              | Go1                                                                        |