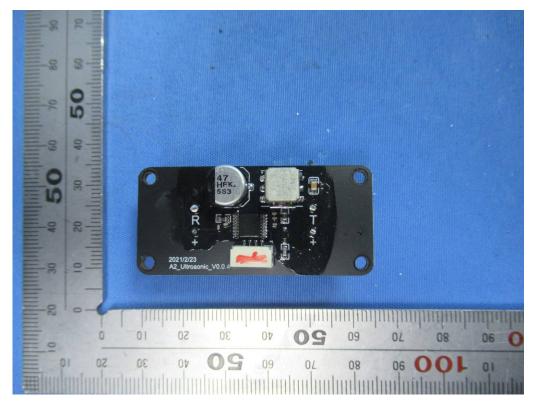

# **Internal Photos**

| Applicant:              | Unitree                                                                    |
|-------------------------|----------------------------------------------------------------------------|
| Address of Applicant:   | 3rd Floor, Building 1, Fengda Creative Park, No. 88 Dongliu Road, Binjiang |
| Address of Applicant.   | District, Hangzhou, Zhejiang,China                                         |
| Equipment Under Test (I | EUT):                                                                      |
| Product Name:           | Quadruped Robot                                                            |
| Model No.:              | Go1                                                                        |