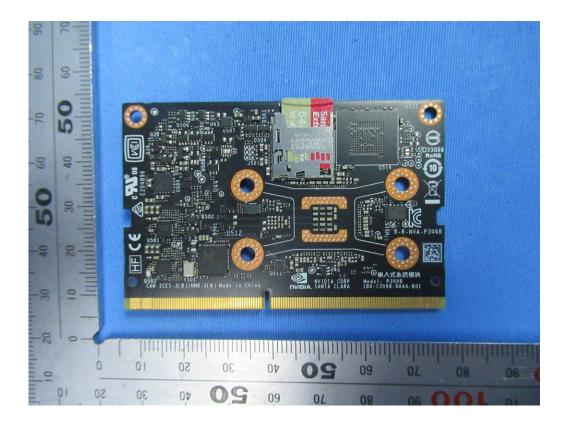

# **Internal Photos**

| Applicant:              | Unitree                                                                    |
|-------------------------|----------------------------------------------------------------------------|
| Address of Applicant:   | 3rd Floor, Building 1, Fengda Creative Park, No. 88 Dongliu Road, Binjiang |
| Address of Applicant.   | District, Hangzhou, Zhejiang,China                                         |
| Equipment Under Test (I | EUT):                                                                      |
| Product Name:           | Quadruped Robot                                                            |
| Model No.:              | Go1                                                                        |