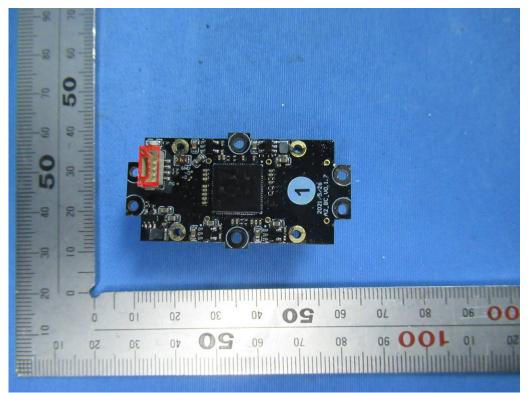

# **Internal Photos**

| Applicant:              | Unitree                                                                    |
|-------------------------|----------------------------------------------------------------------------|
| Address of Applicant:   | 3rd Floor, Building 1, Fengda Creative Park, No. 88 Dongliu Road, Binjiang |
| Address of Applicant.   | District, Hangzhou, Zhejiang,China                                         |
| Equipment Under Test (I | EUT):                                                                      |
| Product Name:           | Quadruped Robot                                                            |
| Model No.:              | Go1                                                                        |