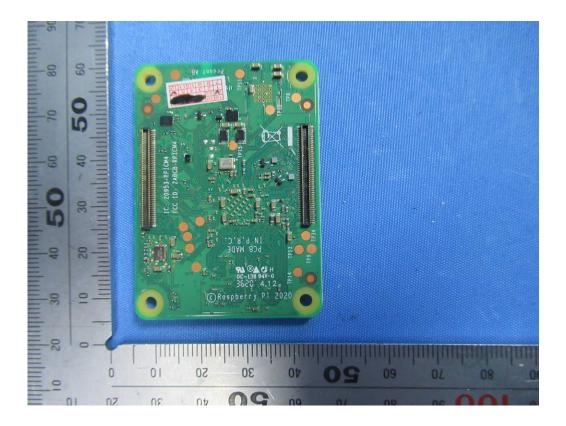

# **Internal Photos**

| Applicant:              | Unitree                                                                    |
|-------------------------|----------------------------------------------------------------------------|
| Address of Applicant:   | 3rd Floor, Building 1, Fengda Creative Park, No. 88 Dongliu Road, Binjiang |
| Address of Applicant.   | District, Hangzhou, Zhejiang,China                                         |
| Equipment Under Test (I | EUT):                                                                      |
| Product Name:           | Quadruped Robot                                                            |
| Model No.:              | Go1                                                                        |