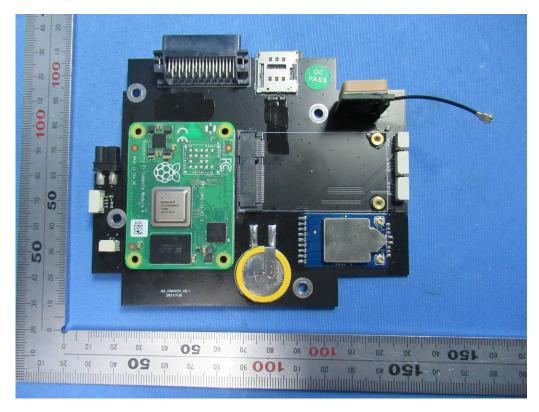

# **Internal Photos**

| Applicant:              | Unitree                                                                    |
|-------------------------|----------------------------------------------------------------------------|
| Address of Applicant:   | 3rd Floor, Building 1, Fengda Creative Park, No. 88 Dongliu Road, Binjiang |
| Address of Applicant.   | District, Hangzhou, Zhejiang,China                                         |
| Equipment Under Test (I | EUT):                                                                      |
| Product Name:           | Quadruped Robot                                                            |
| Model No.:              | Go1                                                                        |