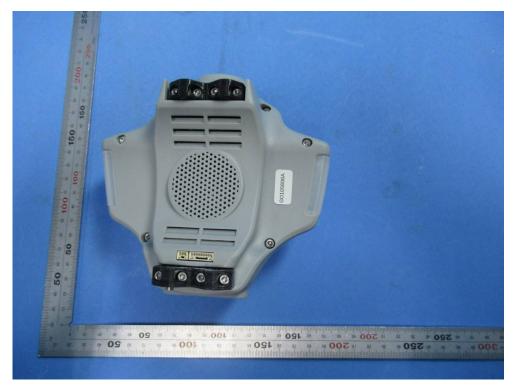

# **Internal Photos**

| Applicant:              | Unitree                                                                    |
|-------------------------|----------------------------------------------------------------------------|
| Address of Applicant:   | 3rd Floor, Building 1, Fengda Creative Park, No. 88 Dongliu Road, Binjiang |
| Address of Applicant.   | District, Hangzhou, Zhejiang,China                                         |
| Equipment Under Test (I | EUT):                                                                      |
| Product Name:           | Quadruped Robot                                                            |
| Model No.:              | Go1                                                                        |