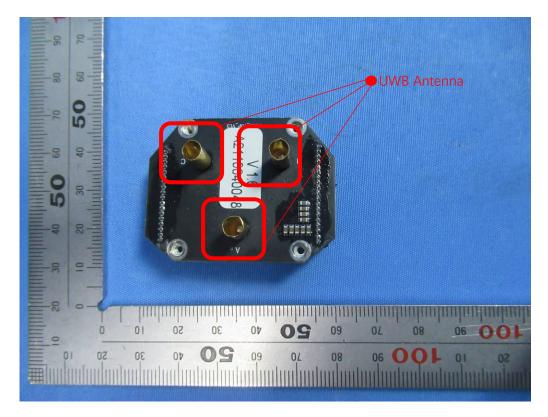

# **Internal Photos**

| Applicant:              | Unitree                                                                    |
|-------------------------|----------------------------------------------------------------------------|
| Address of Applicant:   | 3rd Floor, Building 1, Fengda Creative Park, No. 88 Dongliu Road, Binjiang |
| Address of Applicant.   | District, Hangzhou, Zhejiang,China                                         |
| Equipment Under Test (I | EUT):                                                                      |
| Product Name:           | Quadruped Robot                                                            |
| Model No.:              | Go1                                                                        |