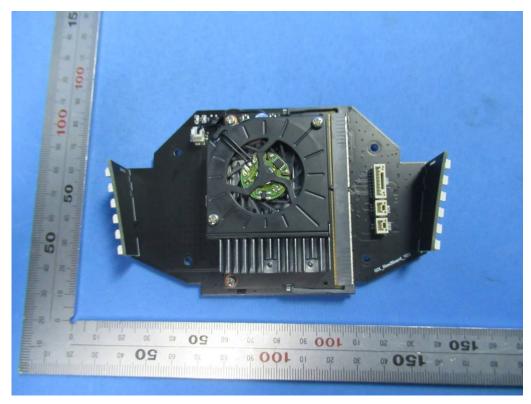

# **Internal Photos**

| Applicant:              | Unitree                                                                    |
|-------------------------|----------------------------------------------------------------------------|
| Address of Applicant:   | 3rd Floor, Building 1, Fengda Creative Park, No. 88 Dongliu Road, Binjiang |
| Address of Applicant.   | District, Hangzhou, Zhejiang,China                                         |
| Equipment Under Test (I | EUT):                                                                      |
| Product Name:           | Quadruped Robot                                                            |
| Model No.:              | Go1                                                                        |