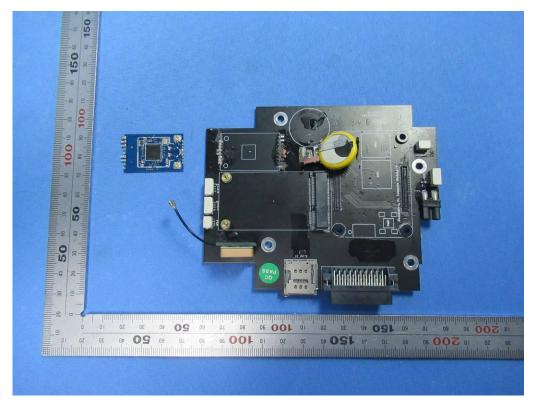

# **Internal Photos**

| Applicant:              | Unitree                                                                    |
|-------------------------|----------------------------------------------------------------------------|
| Address of Applicant:   | 3rd Floor, Building 1, Fengda Creative Park, No. 88 Dongliu Road, Binjiang |
| Address of Applicant.   | District, Hangzhou, Zhejiang,China                                         |
| Equipment Under Test (I | EUT):                                                                      |
| Product Name:           | Quadruped Robot                                                            |
| Model No.:              | Go1                                                                        |