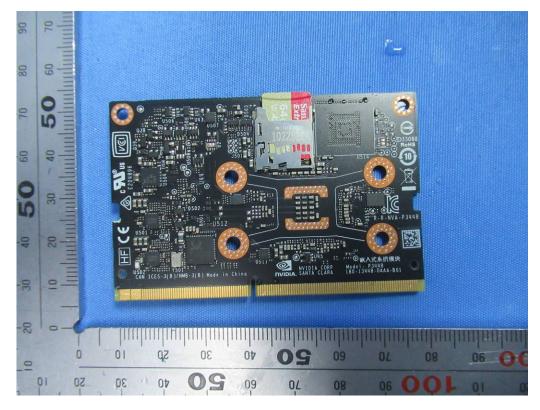

# **Internal Photos**

| Applicant:              | Unitree                                                                    |
|-------------------------|----------------------------------------------------------------------------|
| Address of Applicant:   | 3rd Floor, Building 1, Fengda Creative Park, No. 88 Dongliu Road, Binjiang |
| Address of Applicant.   | District, Hangzhou, Zhejiang,China                                         |
| Equipment Under Test (I | EUT):                                                                      |
| Product Name:           | Quadruped Robot                                                            |
| Model No.:              | Go1                                                                        |