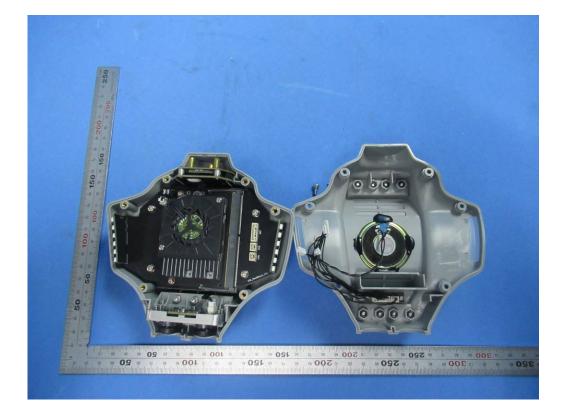

# **Internal Photos**

| Applicant:              | Unitree                                                                    |
|-------------------------|----------------------------------------------------------------------------|
| Address of Applicant:   | 3rd Floor, Building 1, Fengda Creative Park, No. 88 Dongliu Road, Binjiang |
| Address of Applicant.   | District, Hangzhou, Zhejiang,China                                         |
| Equipment Under Test (I | EUT):                                                                      |
| Product Name:           | Quadruped Robot                                                            |
| Model No.:              | Go1                                                                        |