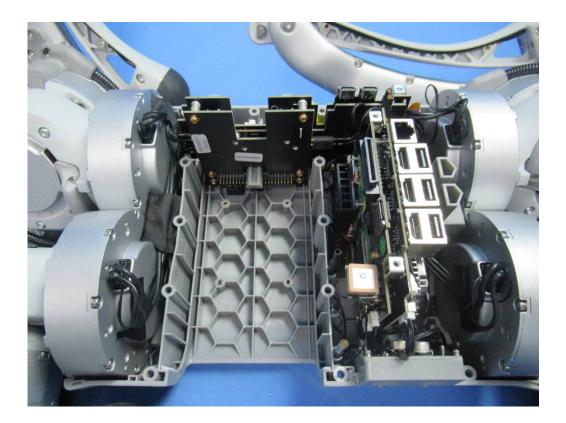

# **Internal Photos**

| Applicant:              | Unitree                                                                    |
|-------------------------|----------------------------------------------------------------------------|
| Address of Applicant:   | 3rd Floor, Building 1, Fengda Creative Park, No. 88 Dongliu Road, Binjiang |
| Address of Applicant.   | District, Hangzhou, Zhejiang,China                                         |
| Equipment Under Test (I | EUT):                                                                      |
| Product Name:           | Quadruped Robot                                                            |
| Model No.:              | Go1                                                                        |