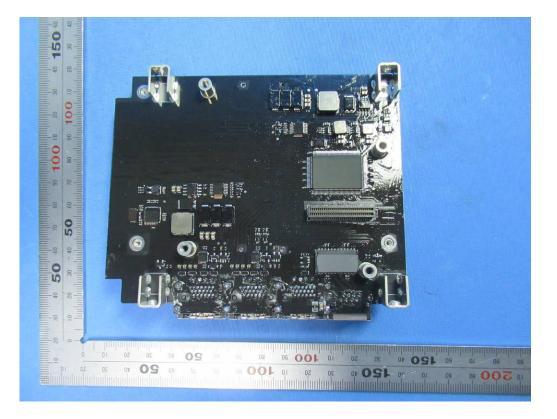

# **Internal Photos**

| Applicant:              | Unitree                                                                    |
|-------------------------|----------------------------------------------------------------------------|
| Address of Applicant:   | 3rd Floor, Building 1, Fengda Creative Park, No. 88 Dongliu Road, Binjiang |
| Address of Applicant.   | District, Hangzhou, Zhejiang,China                                         |
| Equipment Under Test (I | EUT):                                                                      |
| Product Name:           | Quadruped Robot                                                            |
| Model No.:              | Go1                                                                        |