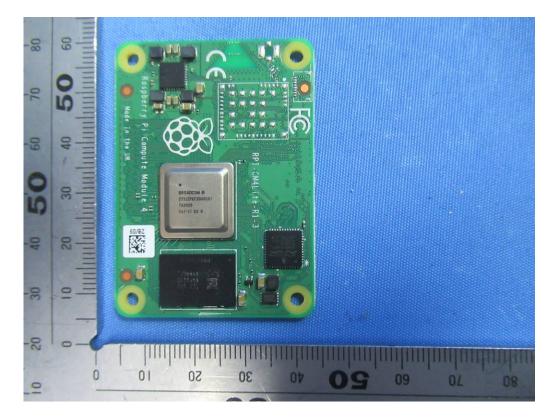

# **Internal Photos**

| Applicant:              | Unitree                                                                    |
|-------------------------|----------------------------------------------------------------------------|
| Address of Applicant:   | 3rd Floor, Building 1, Fengda Creative Park, No. 88 Dongliu Road, Binjiang |
| Address of Applicant.   | District, Hangzhou, Zhejiang,China                                         |
| Equipment Under Test (I | EUT):                                                                      |
| Product Name:           | Quadruped Robot                                                            |
| Model No.:              | Go1                                                                        |