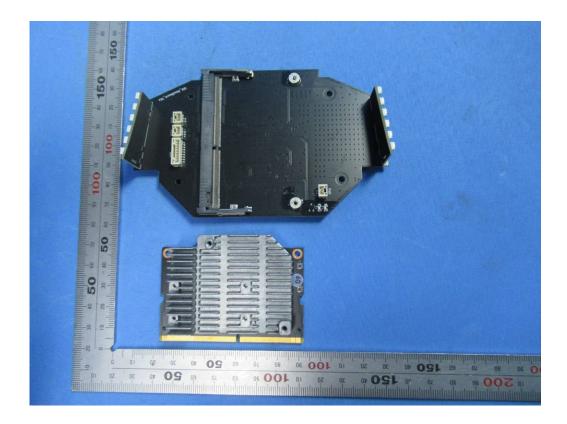

# **Internal Photos**

| Applicant:              | Unitree                                                                    |
|-------------------------|----------------------------------------------------------------------------|
| Address of Applicant:   | 3rd Floor, Building 1, Fengda Creative Park, No. 88 Dongliu Road, Binjiang |
| Address of Applicant.   | District, Hangzhou, Zhejiang,China                                         |
| Equipment Under Test (I | EUT):                                                                      |
| Product Name:           | Quadruped Robot                                                            |
| Model No.:              | Go1                                                                        |