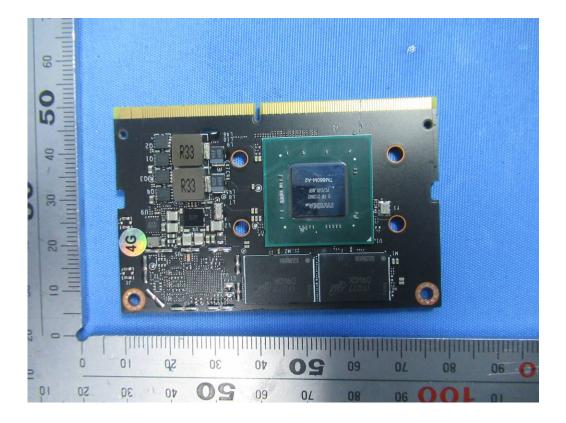

# **Internal Photos**

| Applicant:              | Unitree                                                                    |
|-------------------------|----------------------------------------------------------------------------|
| Address of Applicant:   | 3rd Floor, Building 1, Fengda Creative Park, No. 88 Dongliu Road, Binjiang |
| Address of Applicant.   | District, Hangzhou, Zhejiang,China                                         |
| Equipment Under Test (I | EUT):                                                                      |
| Product Name:           | Quadruped Robot                                                            |
| Model No.:              | Go1                                                                        |