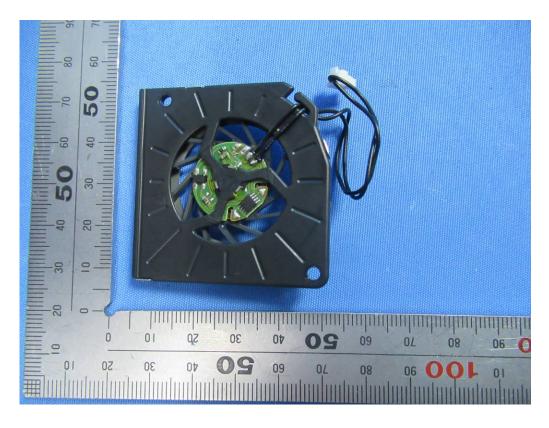

# **Internal Photos**

| Applicant:              | Unitree                                                                    |
|-------------------------|----------------------------------------------------------------------------|
| Address of Applicant:   | 3rd Floor, Building 1, Fengda Creative Park, No. 88 Dongliu Road, Binjiang |
| Address of Applicant.   | District, Hangzhou, Zhejiang,China                                         |
| Equipment Under Test (I | EUT):                                                                      |
| Product Name:           | Quadruped Robot                                                            |
| Model No.:              | Go1                                                                        |