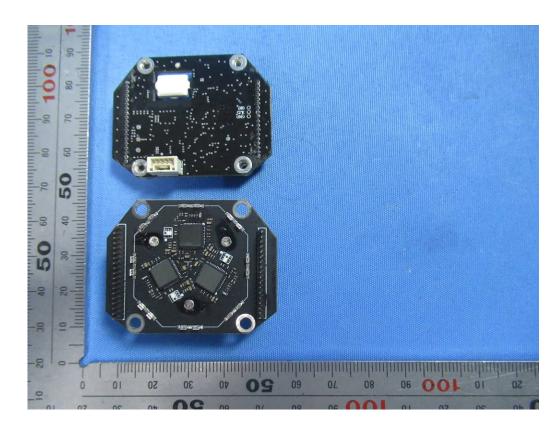

# **Internal Photos**

| Applicant:              | Unitree                                                                    |
|-------------------------|----------------------------------------------------------------------------|
| Address of Applicant:   | 3rd Floor, Building 1, Fengda Creative Park, No. 88 Dongliu Road, Binjiang |
| Address of Applicant.   | District, Hangzhou, Zhejiang,China                                         |
| Equipment Under Test (I | EUT):                                                                      |
| Product Name:           | Quadruped Robot                                                            |
| Model No.:              | Go1                                                                        |