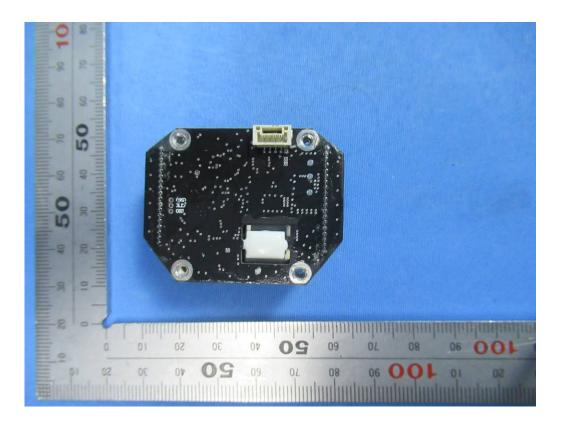

# **Internal Photos**

| Applicant:              | Unitree                                                                    |
|-------------------------|----------------------------------------------------------------------------|
| Address of Applicant:   | 3rd Floor, Building 1, Fengda Creative Park, No. 88 Dongliu Road, Binjiang |
| Address of Applicant.   | District, Hangzhou, Zhejiang,China                                         |
| Equipment Under Test (I | EUT):                                                                      |
| Product Name:           | Quadruped Robot                                                            |
| Model No.:              | Go1                                                                        |