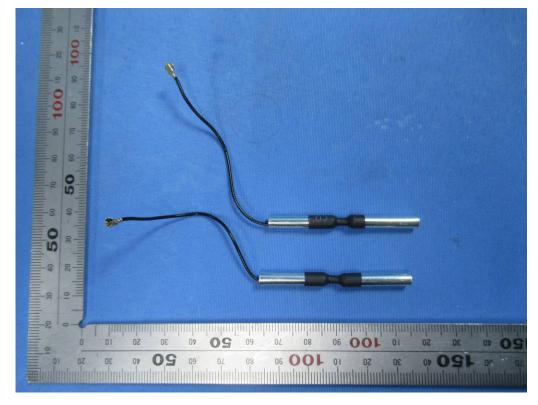

# **Internal Photos**

| Applicant:              | Unitree                                                                    |
|-------------------------|----------------------------------------------------------------------------|
| Address of Applicant:   | 3rd Floor, Building 1, Fengda Creative Park, No. 88 Dongliu Road, Binjiang |
| Address of Applicant.   | District, Hangzhou, Zhejiang,China                                         |
| Equipment Under Test (I | EUT):                                                                      |
| Product Name:           | Quadruped Robot                                                            |
| Model No.:              | Go1                                                                        |