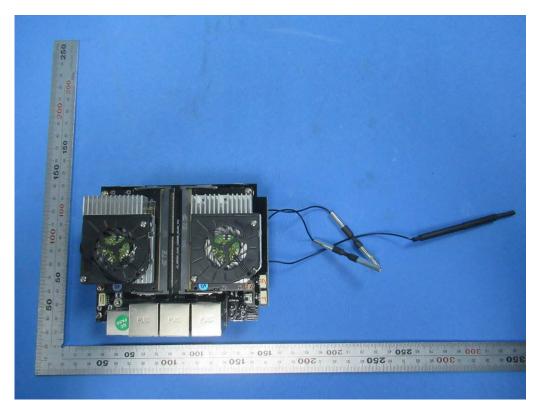

# **Internal Photos**

| Applicant:              | Unitree                                                                    |
|-------------------------|----------------------------------------------------------------------------|
| Address of Applicant:   | 3rd Floor, Building 1, Fengda Creative Park, No. 88 Dongliu Road, Binjiang |
| Address of Applicant.   | District, Hangzhou, Zhejiang,China                                         |
| Equipment Under Test (I | EUT):                                                                      |
| Product Name:           | Quadruped Robot                                                            |
| Model No.:              | Go1                                                                        |