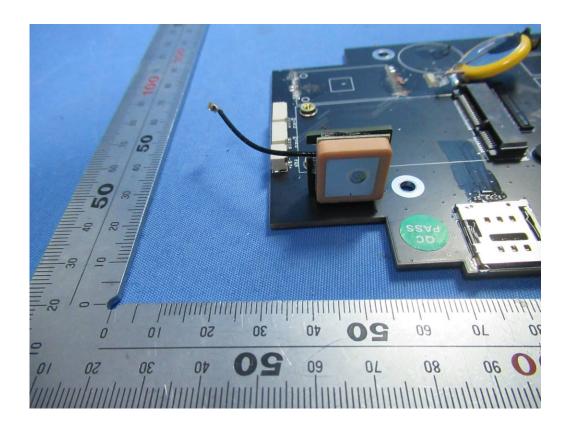

# **Internal Photos**

| Applicant:              | Unitree                                                                    |
|-------------------------|----------------------------------------------------------------------------|
| Address of Applicant:   | 3rd Floor, Building 1, Fengda Creative Park, No. 88 Dongliu Road, Binjiang |
| Address of Applicant.   | District, Hangzhou, Zhejiang,China                                         |
| Equipment Under Test (I | EUT):                                                                      |
| Product Name:           | Quadruped Robot                                                            |
| Model No.:              | Go1                                                                        |