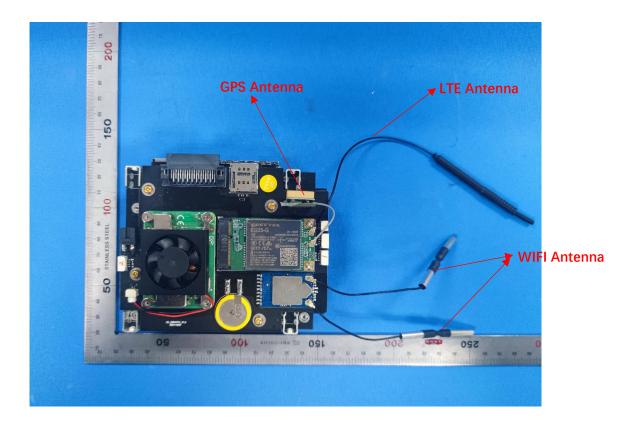

# **Internal Photos**

| Applicant:              | Unitree                                                                    |
|-------------------------|----------------------------------------------------------------------------|
| Address of Applicant:   | 3rd Floor, Building 1, Fengda Creative Park, No. 88 Dongliu Road, Binjiang |
| Address of Applicant.   | District, Hangzhou, Zhejiang,China                                         |
| Equipment Under Test (I | EUT):                                                                      |
| Product Name:           | Quadruped Robot                                                            |
| Model No.:              | Go1                                                                        |