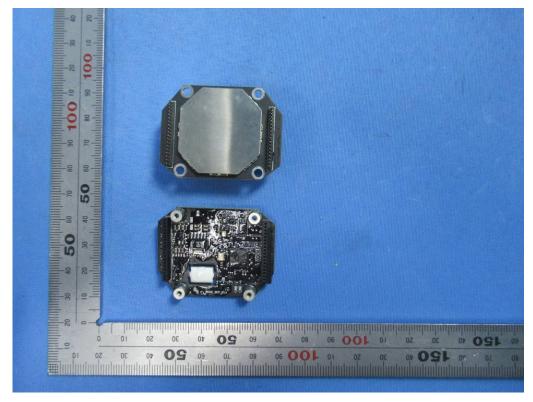

# **Internal Photos**

| Applicant:              | Unitree                                                                    |
|-------------------------|----------------------------------------------------------------------------|
| Address of Applicant:   | 3rd Floor, Building 1, Fengda Creative Park, No. 88 Dongliu Road, Binjiang |
| Address of Applicant.   | District, Hangzhou, Zhejiang,China                                         |
| Equipment Under Test (I | EUT):                                                                      |
| Product Name:           | Quadruped Robot                                                            |
| Model No.:              | Go1                                                                        |