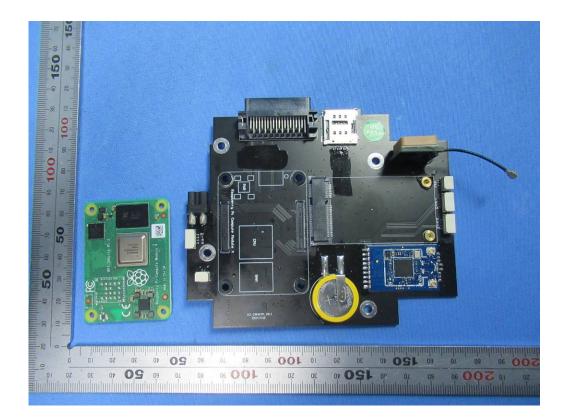

# **Internal Photos**

| Applicant:              | Unitree                                                                    |
|-------------------------|----------------------------------------------------------------------------|
| Address of Applicant:   | 3rd Floor, Building 1, Fengda Creative Park, No. 88 Dongliu Road, Binjiang |
| Address of Applicant.   | District, Hangzhou, Zhejiang,China                                         |
| Equipment Under Test (I | EUT):                                                                      |
| Product Name:           | Quadruped Robot                                                            |
| Model No.:              | Go1                                                                        |