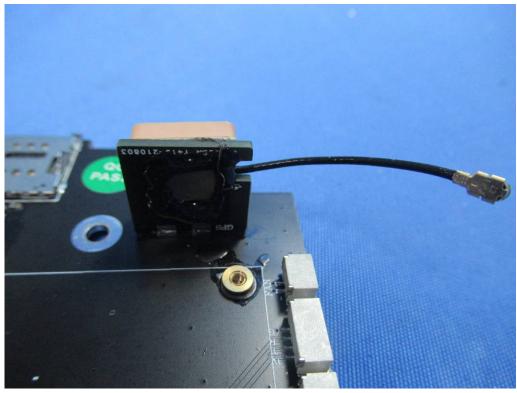

# **Internal Photos**

| Applicant:              | Unitree                                                                    |
|-------------------------|----------------------------------------------------------------------------|
| Address of Applicant:   | 3rd Floor, Building 1, Fengda Creative Park, No. 88 Dongliu Road, Binjiang |
| Address of Applicant.   | District, Hangzhou, Zhejiang,China                                         |
| Equipment Under Test (I | EUT):                                                                      |
| Product Name:           | Quadruped Robot                                                            |
| Model No.:              | Go1                                                                        |