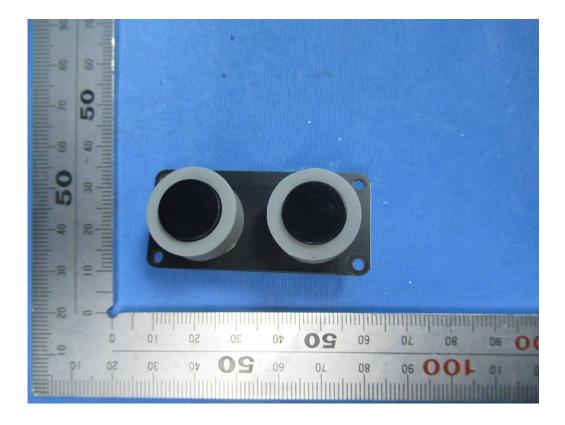

# **Internal Photos**

| Applicant:              | Unitree                                                                    |
|-------------------------|----------------------------------------------------------------------------|
| Address of Applicant:   | 3rd Floor, Building 1, Fengda Creative Park, No. 88 Dongliu Road, Binjiang |
| Address of Applicant.   | District, Hangzhou, Zhejiang,China                                         |
| Equipment Under Test (I | EUT):                                                                      |
| Product Name:           | Quadruped Robot                                                            |
| Model No.:              | Go1                                                                        |