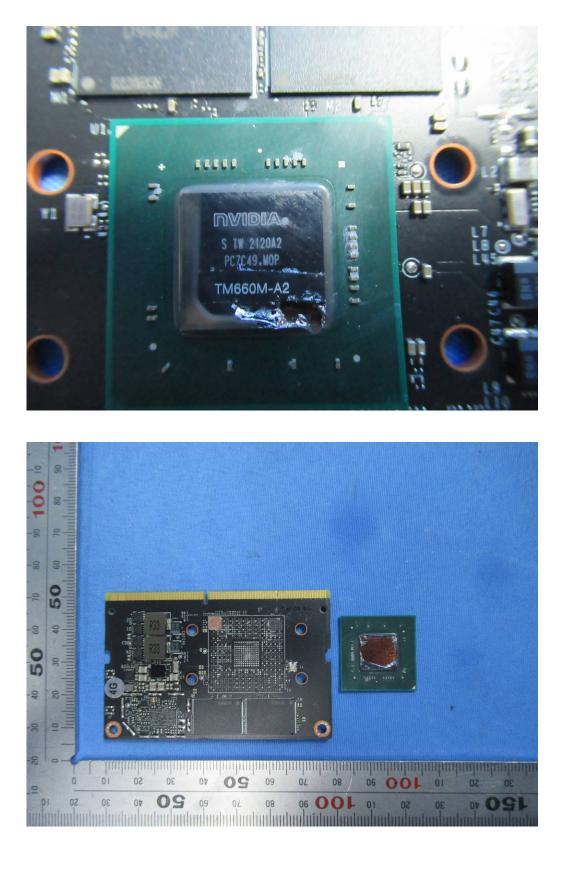

# **Internal Photos**

| Applicant:              | Unitree                                                                    |
|-------------------------|----------------------------------------------------------------------------|
| Address of Applicant:   | 3rd Floor, Building 1, Fengda Creative Park, No. 88 Dongliu Road, Binjiang |
| Address of Applicant.   | District, Hangzhou, Zhejiang,China                                         |
| Equipment Under Test (I | EUT):                                                                      |
| Product Name:           | Quadruped Robot                                                            |
| Model No.:              | Go1                                                                        |