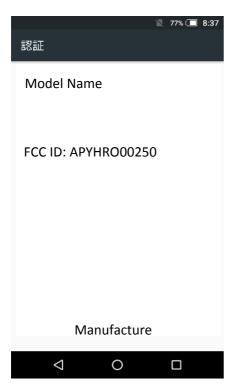

# Oe-label (on the display)

#### OAccess to the information on the e-label

Users are able to access the information in no more than three steps in a device's menu.

In the home position

STEP1: Click on "設定 (=Stettings)" STEP2: Click on "端末情報 (=About phone)" STEP3: Click on "認証 (=Authentication)"

# OInstruction of e-label on the user manual

FCC Notics (FCC ID Location)

The device is electronically labeled and the FCC ID can be displayed from the home screen as follows: △→ (Settings)→About phone→Authentication.