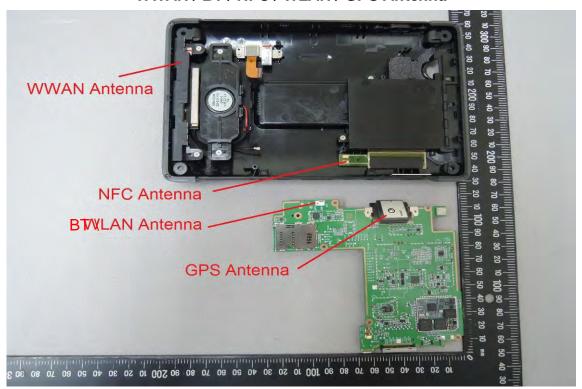

## WWAN / BT / NFC / WLAN / GPS Antenna

Unless otherwise stated the results shown in this test report refer only to the sample(s) tested and such sample(s) are retained for 90 days only.

t (886-2) 2299-3279