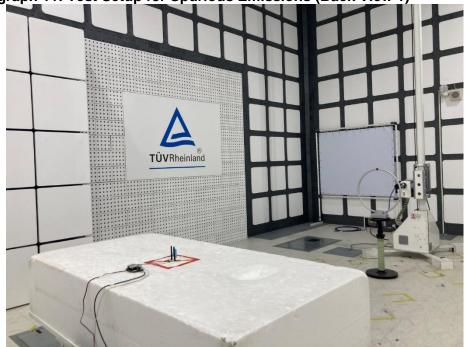

Photograph 3: Test Setup for Spurious Emissions (Back View 1)

Page 3 of 7

**CN25LQNA 001** 

Product: Mesh Rider Radio

Type Identification: RM-2450-2L, RM-2025-2L, RM-2450-12M3, RM-2450-12M3-IN, RM-2025-

62M3, RM-2025-62M3-IN, RM-2450-12M4, RM-2450-12M4-IN, RM-2025-62M4, RM-2025-62M4-IN, RM-1700-22M3, RM-1700-22M3-IN, RM-1700-22M4, RM-1700-22M4-IN, RM-2100-42M3, RM-2100-42M3-IN, RM-2100-42M4, RM-2100-42M4-IN, RM-2450-2LSX-SA-ST, RM-2025-2LMX-SA-ST