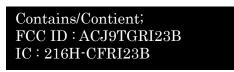

1) Label (FCC ID: ACJ9TGRI23B, IC: 216H-CFRI23B)

 $\ast$  FCC ID/ISED certification number is to be printed on the nameplate of FZ-VNF552.

2) Label location

| FZ-VNF552 (Bottom view)                                                                         |      |
|-------------------------------------------------------------------------------------------------|------|
| Image: Contract Contract   Nameplate                                                            |      |
| The name plate is to be affixed to the host FZ-VNF552<br>using strong adhesive on its backside. | nber |
| Users can confirm the FCC ID/ISED certification number                                          |      |