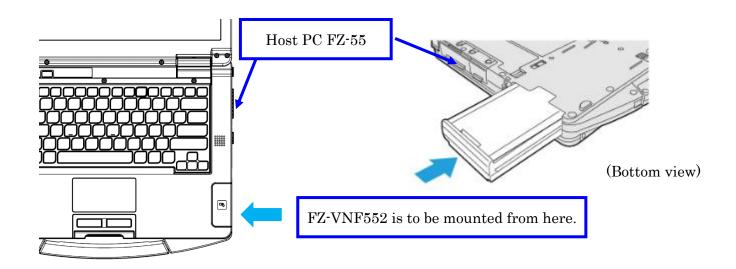

1) Label (FCC ID: ACJ9TGRI23B, IC: 216H-CFRI23B)

 $\ast$  FCC ID/ISED certification number is to be printed on the nameplate of FZ-VNF552.

2) Label location

| FZ-VNF552 (Bottom view)                                                                         |      |
|-------------------------------------------------------------------------------------------------|------|
| Image: Contract Contract   Nameplate                                                            |      |
| The name plate is to be affixed to the host FZ-VNF552<br>using strong adhesive on its backside. | nber |
| Users can confirm the FCC ID/ISED certification number                                          |      |

Users can confirm the FCC ID/ISED certification number on the nameplate when they attach FZ-VNF552 to the host PC FZ-55.