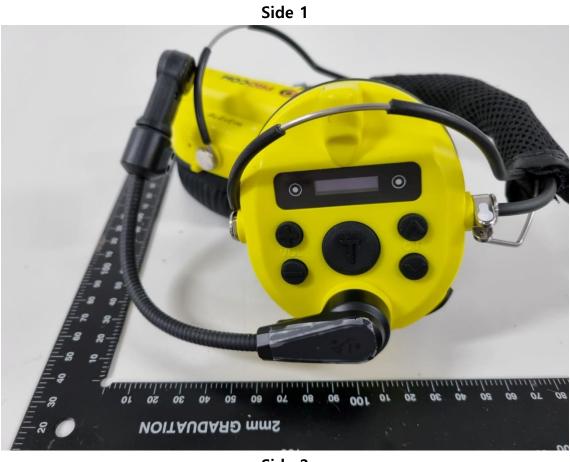

Front (Atlas Pro-B, Based model)



Rear (Atlas Pro-B, Based model)





Side 2





## Series Model\_ Atlas Pro H-B

The mesh headband has been removed from the basic model, and an accessory for the headrest has been added.





Rear (Atlas Pro H-B, Series model)



## Series Model\_ Atlas Pro SD-B

The mesh headband on the base model is replaced with a leather headband.





Rear (Atlas Pro SD-B, Series model)



## Series Model\_ Atlas Pro SS-B

One side of the headset has been physically removed, leaving only the battery compartment. Additionally, the headband has been replaced with leather.





Rear (Atlas Pro SS-B, Series model)