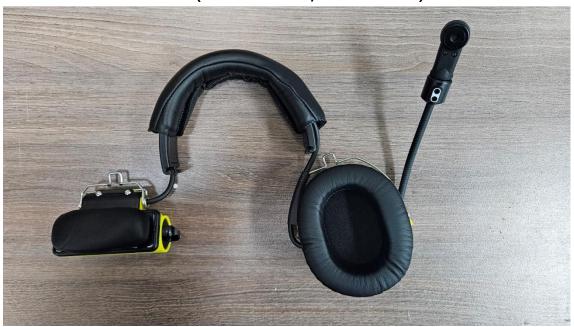

Front (Atlas Pro-B, Based model)



Rear (Atlas Pro-B, Based model)





Side 2





## Series Model\_ Atlas Pro H-B

The mesh headband has been removed from the basic model, and an accessory for the headrest has been added.





Rear (Atlas Pro H-B, Series model)



## Series Model\_ Atlas Pro SD-B

The mesh headband on the base model is replaced with a leather headband.





Rear (Atlas Pro SD-B, Series model)



## Series Model\_ Atlas Pro SS-B

One side of the headset has been physically removed, leaving only the battery compartment. Additionally, the headband has been replaced with leather.





Rear (Atlas Pro SS-B, Series model)