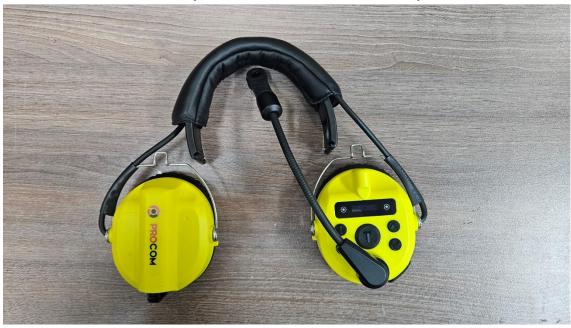

Front (Atlas Pro-B, Based model)



Rear (Atlas Pro-B, Based model)





Side 2





## Series Model\_ Atlas Pro H-B

The mesh headband has been removed from the basic model, and an accessory for the headrest has been added.





Rear (Atlas Pro H-B, Series model)



## Series Model\_ Atlas Pro SD-B

The mesh headband on the base model is replaced with a leather headband.





Rear (Atlas Pro SD-B, Series model)



## Series Model\_ Atlas Pro SS-B

One side of the headset has been physically removed, leaving only the battery compartment. Additionally, the headband has been replaced with leather.





Rear (Atlas Pro SS-B, Series model)