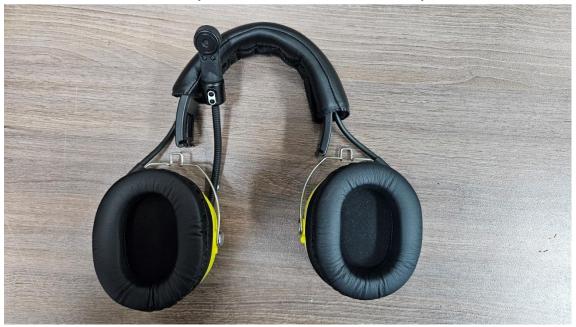

## Series Model\_ Atlas Pro H-B

The mesh headband has been removed from the basic model, and an accessory for the headrest has been added.

Rear (Atlas Pro H-B, Series model)