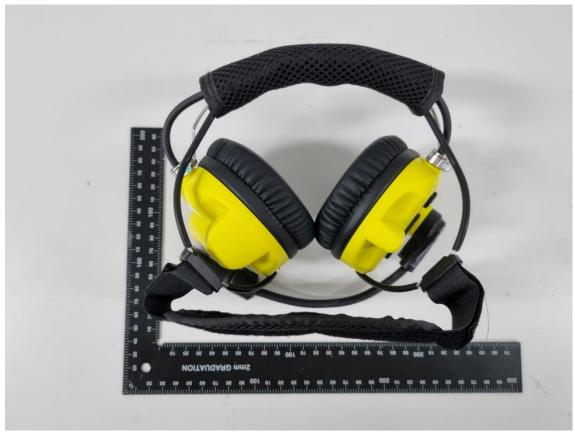

Front (Atlas Pro-B, Based model)



Rear (Atlas Pro-B, Based model)





Side 2





## Series Model\_ Atlas Pro H-B

The mesh headband has been removed from the basic model, and an accessory for the headrest has been added.





Rear (Atlas Pro H-B, Series model)



## Series Model\_ Atlas Pro SD-B

The mesh headband on the base model is replaced with a leather headband.





Rear (Atlas Pro SD-B, Series model)



## Series Model\_ Atlas Pro SS-B

One side of the headset has been physically removed, leaving only the battery compartment. Additionally, the headband has been replaced with leather.





Rear (Atlas Pro SS-B, Series model)