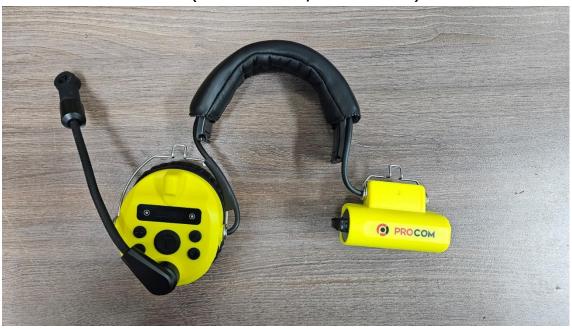

Front (Atlas Pro-B, Based model)



Rear (Atlas Pro-B, Based model)





Side 2





## Series Model\_ Atlas Pro H-B

The mesh headband has been removed from the basic model, and an accessory for the headrest has been added.





Rear (Atlas Pro H-B, Series model)



## Series Model\_ Atlas Pro SD-B

The mesh headband on the base model is replaced with a leather headband.





Rear (Atlas Pro SD-B, Series model)



## Series Model\_ Atlas Pro SS-B

One side of the headset has been physically removed, leaving only the battery compartment. Additionally, the headband has been replaced with leather.





Rear (Atlas Pro SS-B, Series model)