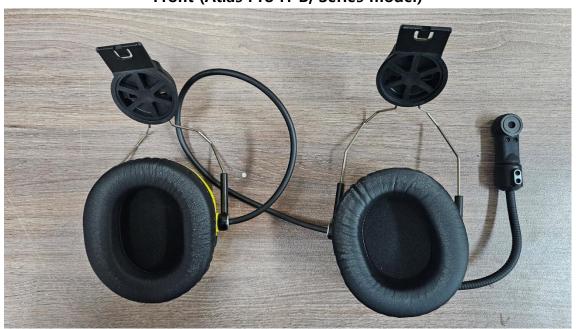

## Series Model\_ Atlas Pro H-B

The mesh headband has been removed from the basic model, and an accessory for the headrest has been added.

Rear (Atlas Pro H-B, Series model)