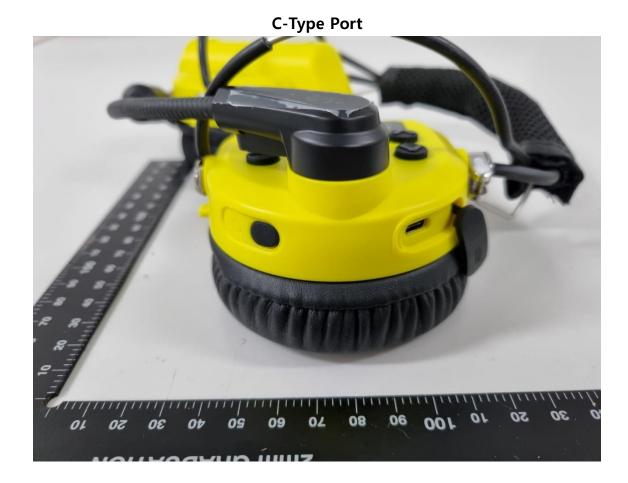

## Series Model\_ Atlas Pro H-B

The mesh headband has been removed from the basic model, and an accessory for the headrest has been added.

Rear (Atlas Pro H-B, Series model)