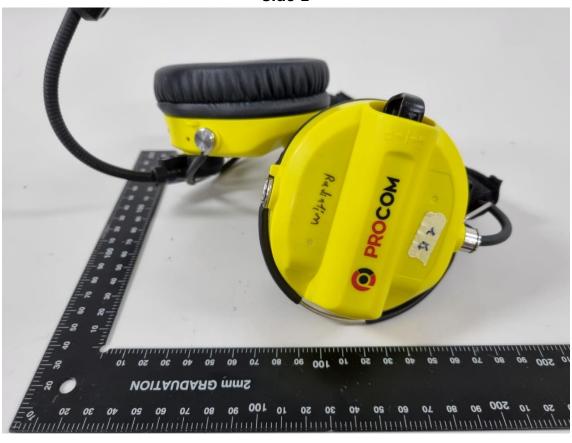

Front (Atlas Pro-B, Based model)



Rear (Atlas Pro-B, Based model)





Side 2





## Series Model\_ Atlas Pro H-B

The mesh headband has been removed from the basic model, and an accessory for the headrest has been added.





Rear (Atlas Pro H-B, Series model)



## Series Model\_ Atlas Pro SD-B

The mesh headband on the base model is replaced with a leather headband.





Rear (Atlas Pro SD-B, Series model)



## Series Model\_ Atlas Pro SS-B

One side of the headset has been physically removed, leaving only the battery compartment. Additionally, the headband has been replaced with leather.





Rear (Atlas Pro SS-B, Series model)