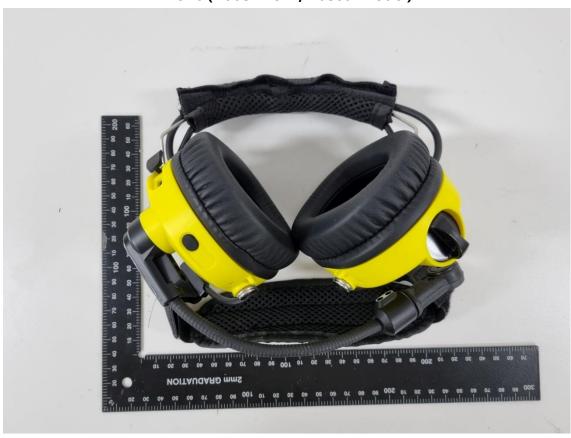

Front (Atlas Pro-B, Based model)



Rear (Atlas Pro-B, Based model)





Side 2





## Series Model\_ Atlas Pro H-B

The mesh headband has been removed from the basic model, and an accessory for the headrest has been added.





Rear (Atlas Pro H-B, Series model)



## Series Model\_ Atlas Pro SD-B

The mesh headband on the base model is replaced with a leather headband.





Rear (Atlas Pro SD-B, Series model)



## Series Model\_ Atlas Pro SS-B

One side of the headset has been physically removed, leaving only the battery compartment. Additionally, the headband has been replaced with leather.





Rear (Atlas Pro SS-B, Series model)