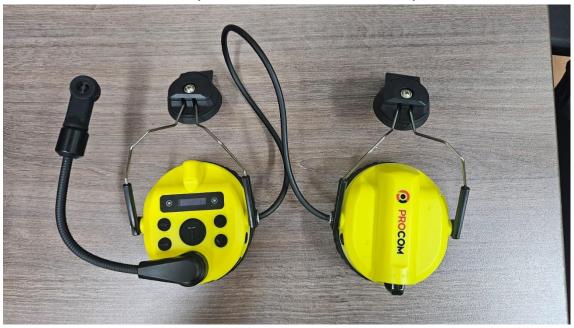

## Series Model\_ Atlas Pro H-B

The mesh headband has been removed from the basic model, and an accessory for the headrest has been added.

Rear (Atlas Pro H-B, Series model)