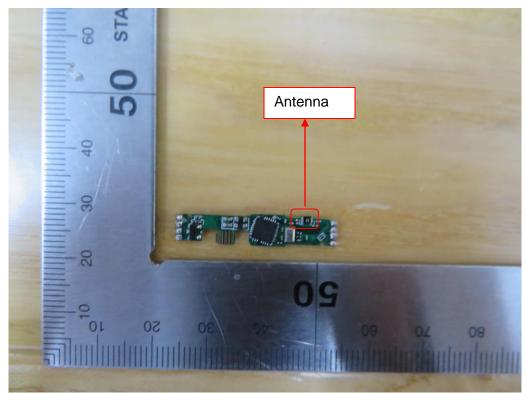

## Model Number: TAUN102

Internal View of EUT-1

Internal View of EUT-2

Page 2 of 4

Internal View of EUT-3

Internal View of EUT-4

UL Verification Services (Guangzhou) Co., Ltd, Song Shan Lake Branch This report shall not be reproduced except in full, without the written approval of UL Verification Services (Guangzhou) Co., Ltd, Song Shan Lake Branch.