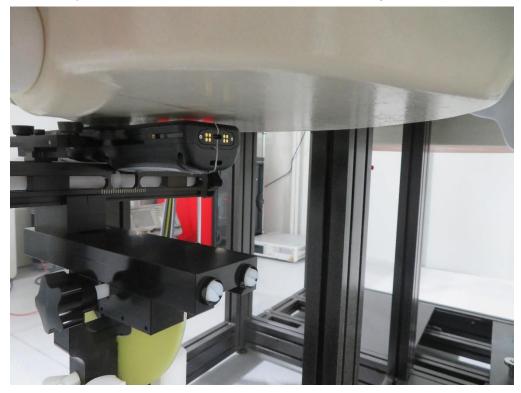

## **SAR Test Setup Photograph**

Description: Left Cheek position with 0mm gap

Description: Left Tilt position with 0mm gap

Description: Right Cheek position with 0mm gap

Description: Right Tilt position with 0mm gap