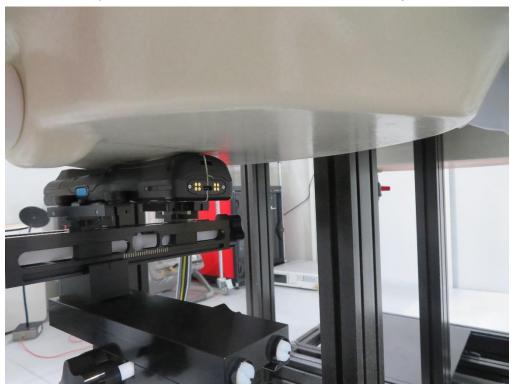

## **SAR Test Setup Photograph**

Description: Left Cheek position with 0mm gap

Description: Left Tilt position with 0mm gap

Description: Right Cheek position with 0mm gap

Description: Right Tilt position with 0mm gap