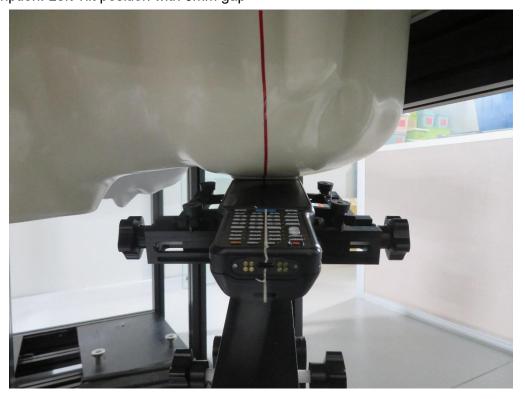

## **SAR Test Setup Photograph**

Description: Left Cheek position with 0mm gap

Description: Left Tilt position with 0mm gap

Description: Right Cheek position with 0mm gap

Description: Right Tilt position with 0mm gap