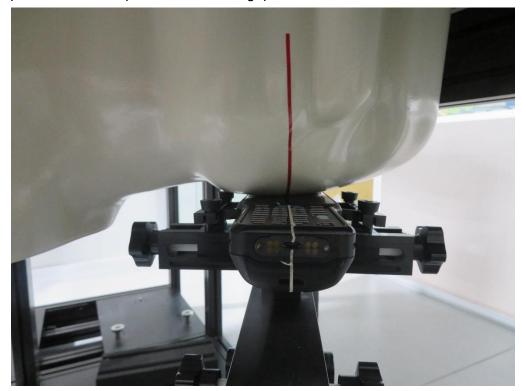

## **SAR Test Setup Photograph**

Description: Left Cheek position with 0mm gap

Description: Left Tilt position with 0mm gap

Description: Right Cheek position with 0mm gap

Description: Right Tilt position with 0mm gap