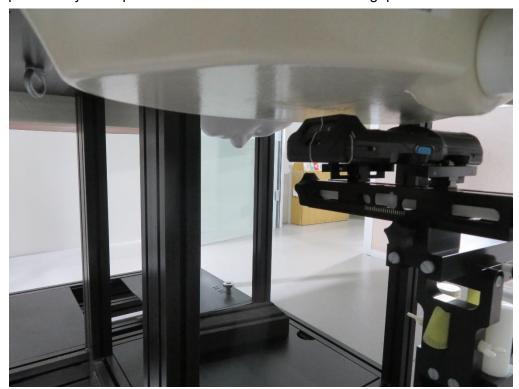

## **SAR Test Setup Photograph**

Description: Left Cheek position with 0mm gap

Description: Left Tilt position with 0mm gap

Description: Right Cheek position with 0mm gap

Description: Right Tilt position with 0mm gap