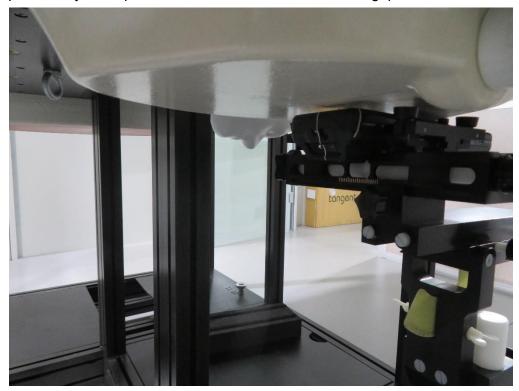

## **SAR Test Setup Photograph**

Description: Left Cheek position with 0mm gap

Description: Left Tilt position with 0mm gap

Description: Right Cheek position with 0mm gap

Description: Right Tilt position with 0mm gap