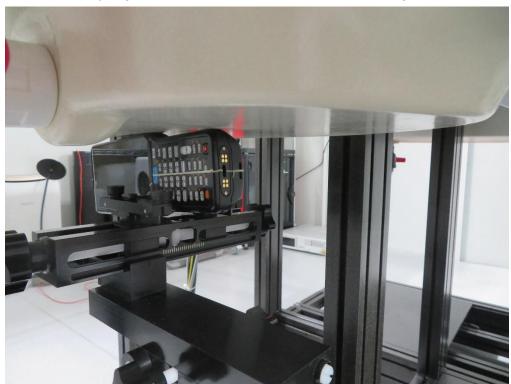

## **SAR Test Setup Photograph**

Description: Left Cheek position with 0mm gap

Description: Left Tilt position with 0mm gap

Description: Right Cheek position with 0mm gap

Description: Right Tilt position with 0mm gap