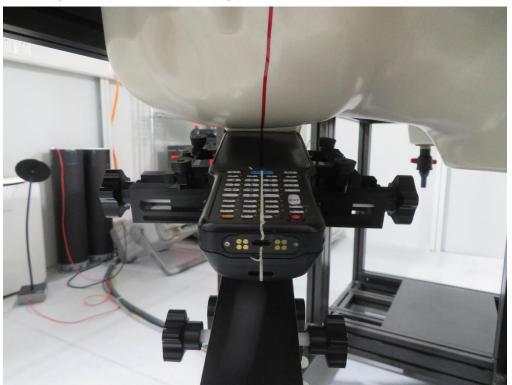

## **SAR Test Setup Photograph**

Description: Left Cheek position with 0mm gap

Description: Left Tilt position with 0mm gap

Description: Right Cheek position with 0mm gap

Description: Right Tilt position with 0mm gap