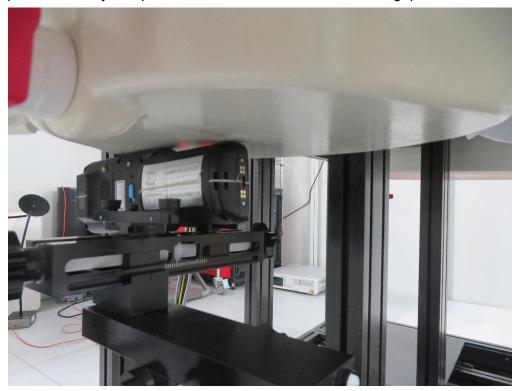

## **SAR Test Setup Photograph**

Description: Left Cheek position with 0mm gap

Description: Left Tilt position with 0mm gap

Description: Right Cheek position with 0mm gap

Description: Right Tilt position with 0mm gap