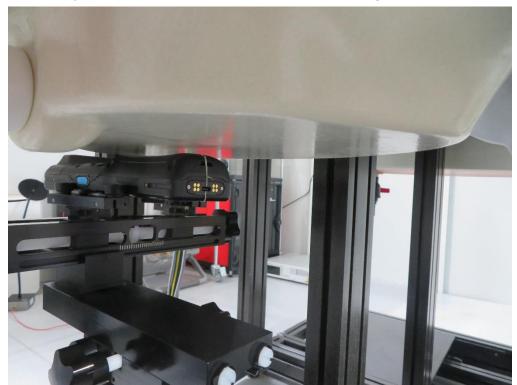

## **SAR Test Setup Photograph**

Description: Left Cheek position with 0mm gap

Description: Left Tilt position with 0mm gap

Description: Right Cheek position with 0mm gap

Description: Right Tilt position with 0mm gap