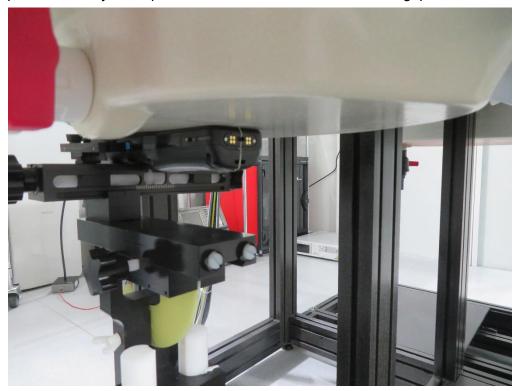

## **SAR Test Setup Photograph**

Description: Left Cheek position with 0mm gap

Description: Left Tilt position with 0mm gap

Description: Right Cheek position with 0mm gap

Description: Right Tilt position with 0mm gap