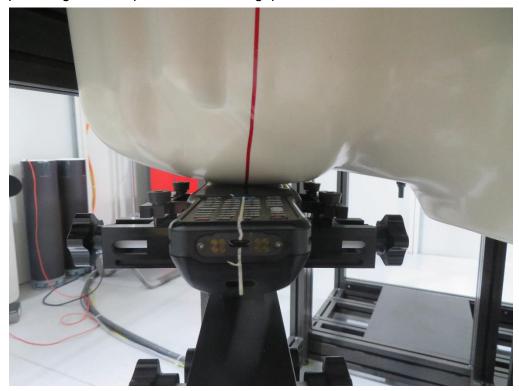

## **SAR Test Setup Photograph**

Description: Left Cheek position with 0mm gap

Description: Left Tilt position with 0mm gap

Description: Right Cheek position with 0mm gap

Description: Right Tilt position with 0mm gap