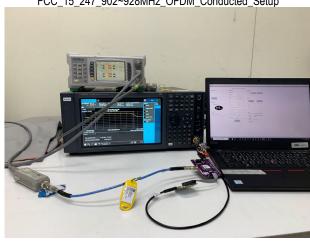

SGS Taiwan Ltd.

No.134,Wu Kung Road, New Taipei Industrial Park, Wuku District, New Taipei City, Taiwan/新北市五股區新北產業園區五工路 134 號 f (886-2) 2298-0488

FCC 15 247 902~928MHz OFDM Conduction Setup

Report No.: TERF2311002761E2-P