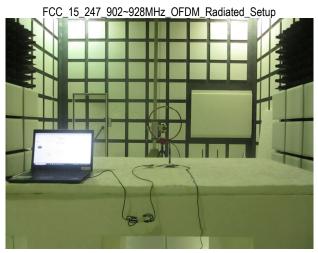

Page: 1 of 2

FCC 15 247 902~928MHz OFDM Radiated Setup

FCC 15 247 902~928MHz OFDM Radiated Setup

FCC 15 247 902~928MHz OFDM Radiated Setup

FCC 15 247 902~928MHz OFDM Radiated Setup

FCC\_15\_247\_902~928MHz\_OFDM\_Conducted\_Setup