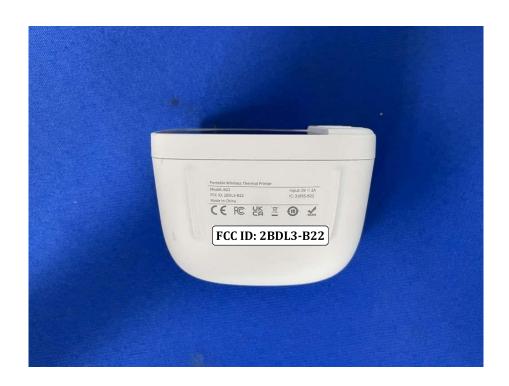

Information**

#### **FCC Label Sample**

# **FCC ID: 2BDL3-B22**

## **FCC Label Specifications**

Text is Black in color and is justified. Labels are printed in indelible ink on permanent adhesive backing or silk-screened onto the EUT or shall be affixed at a conspicuous location on the EUT. Where the EUT is constructed in two or more sections connected by wires and marketed together, the above statement is required to be affixed only to the main control unit. When the EUT is so small or for such use that it is not practicable to place the statement on it, the above information shall be placed in a prominent location in the instruction manual or pamphlet supplied to the user or, alternatively, shall be placed on the container in which the device is marketed.

### **FCC Label Location**