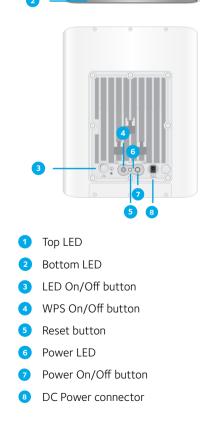

# Outdoor Orbi Overview

Before placing your Orbi outdoors, sync your Orbi indoors in an area near your Orbi router. You can move your Orbi outdoors after it syncs with your router.

You can place the Orbi a flat surface using the stand, or you can wall-mount it. For information about attaching the Orbi to a stand or wall-mounting it, see the other side of this document.

## Manually Sync Your Outdoor Orbi With Your Orbi Router

- Place your Orbi indoors in an area near your Orbi router.
  You can move your Orbi outdoors after it syncs with your router.
- 2. Connect your Orbi to a power source. The Power LED on the back of the Orbi lights. If the Power LED does not light, press the **Power On/Off** button.
- 3. Press the **WPS On/Off** button on the back of your Outdoor Orbi, and within two minutes, press the **Sync** button on the back of your router.

The Orbi router's bottom LED turns off after the setup is complete.

# Outdoor Orbi Sync LED Colors

The bottom LED on the Outdoor Orbi lights white while it attempts to sync with your Orbi router. After the bottom LED lights white, it lights one of the following colors for about three minutes and then turns off:

#### Blue

The connection between the Outdoor Orbi and Orbi router is good.

#### Amber

The connection between the Outdoor Orbi and Orbi router is fair. Consider moving the Orbi closer to the Orbi router.

#### Magenta

The Outdoor Orbi was unable to connect to the Orbi router. Move the Outdoor Orbi closer to the Orbi router.