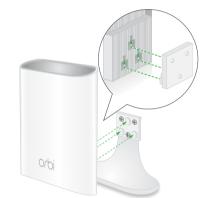

# Wall-Mounting

1. Attach the mounting plate to the wall using the screws.

2. Slide the Orbi over the mounting plate.

# Attach to Stand

1. Attach the mounting plate to the stand using the screws.

2. Slide the Orbi over the mounting plate.