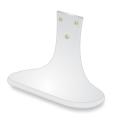

# Package Contents

Outdoor Orbi (Model RBS50Y)

Power adapter (varies by region)

Mounting plate

Stand

# Attach to Stand

1. Attach the mounting plate to the stand using the screws.

2. Slide the Orbi over the mounting plate.