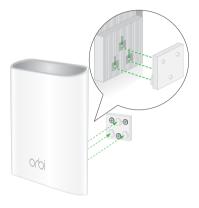

# Wall-Mounting

1. Attach the mounting plate to the wall using the screws.

2. Slide the Orbi over the mounting plate.