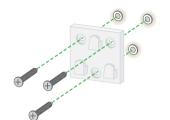

# Attach to Stand

1. Attach the mounting plate to the stand using the screws.

2. Slide the Orbi over the mounting plate.