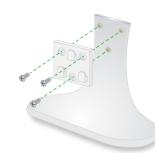

# Wall-Mounting

1. Attach the mounting plate to the wall using the screws.

2. Slide the Orbi over the mounting plate.

# Attach to Stand

1. Attach the mounting plate to the stand using the screws.

2. Slide the Orbi over the mounting plate.