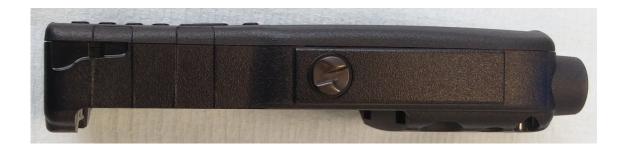

Figure 6. XX6SC2128 PTT Side with Battery and Antenna Removed

Figure 7. XX6SC2128 RAC Side with RAC Cover. Battery and Antenna Removed