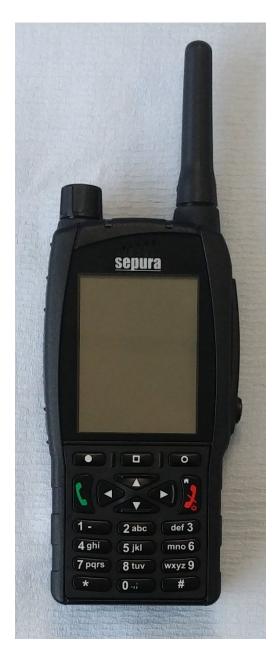

9000 Cambridge Research Park, Beach Drive, Waterbeach, Cambridge, CB25 9TL, UK

Tel: + 44 (0) 1223 876000 Fax: + 44 (0) 1223 879000

sepura.com

Figure 1. XX6SC2128 Front with Battery and Antenna Fitted

9000 Cambridge Research Park, Beach Drive, Waterbeach, Cambridge, CB25 9TL, UK