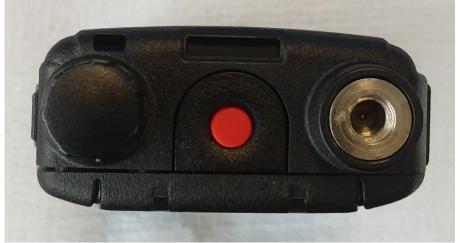

Figure 6. XX6SC2128 PTT Side with Battery and Antenna Removed

Figure 7. XX6SC2128 RAC Side with RAC Cover. Battery and Antenna Removed