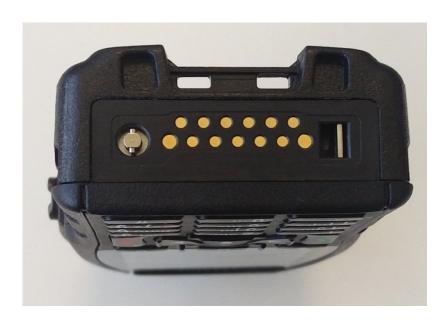

sepura.com

Figure 3. XX6SC2128 Rear with Battery and Antenna Removed

9000 Cambridge Research Park, Beach Drive, Waterbeach, Cambridge, CB25 9TL, UK

Tel: + 44 (0) 1223 876000 Fax: + 44 (0) 1223 879000 sepura.com