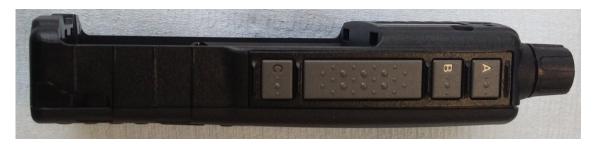

Figure 6. XX6SC2128 PTT Side with Battery and Antenna Removed

Figure 7. XX6SC2128 RAC Side with RAC Cover. Battery and Antenna Removed