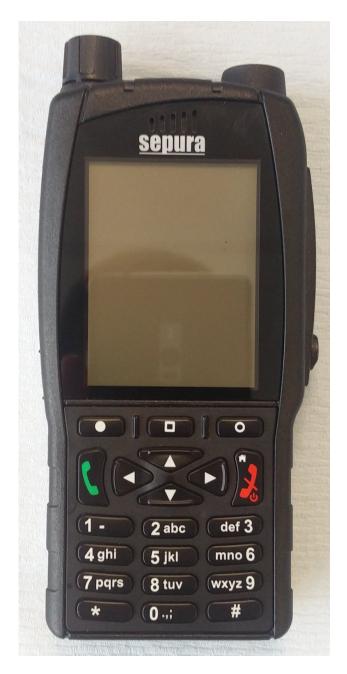

Tel: + 44 (0) 1223 876000 Fax: + 44 (0) 1223 879000

sepura.com

Figure 2. XX6SC2128 Front with Battery and Antenna Removed

9000 Cambridge Research Park, Beach Drive, Waterbeach, Cambridge, CB25 9TL, UK

Tel: + 44 (0) 1223 876000 Fax: + 44 (0) 1223 879000