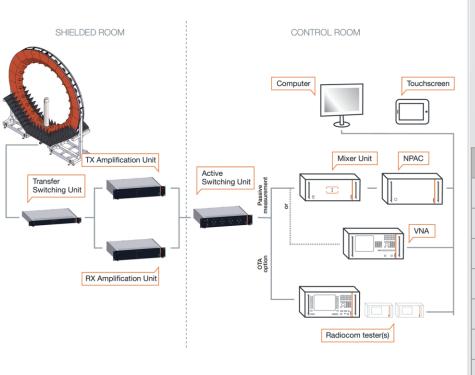

ion, including each instrument, will proceed once per year.

| Instrument List    | Model          | Calibration Date | Calibration Due Date |
|--------------------|----------------|------------------|----------------------|
| Transfer Switching | MVG            | 2024/11/13       | 2025/11/12           |
| TX Amplification   | MVG            | 2024/11/13       | 2025/11/12           |
| RX Amplification   | MVG            | 2024/11/13       | 2025/11/12           |
| Active Switching   | MVG            | 2024/11/13       | 2025/11/12           |
| Network Analyzer   | R&S ZNB        | 2024/11/13       | 2025/11/12           |
| Radiocom Tester    | Anritsu MT8821 | 2024/11/13       | 2025/11/12           |
| Full System        | SG24-Standard  | 2024/11/13       | 2025/11/12           |



### **Test Method**



### **Measurement Standard**

- To fix DUT on the turntable and positioning the height level in the center of arch.
- Align the chamber coordinate and UI coordinate.
- Sampling the antenna pattern according to Phi increment 5° / Theta increment 5°.
- Finished 3D data collection along with Theta-175°-Theta175° and Phi0°-Phi180°
- Frequency resolution setup depends on the different bands.



# **Antenna Performance**

ź

# [U7-Pro XGS] 2G Antenna Performance





# [U7-Pro XGS] 5G Antenna Performance







### [U7-Pro XGS] 6G Antenna Performance







Manufacturer: Ubiquiti Inc. Address: 685 3<sup>rd</sup> Avenue Floor New York, NY 10017 United States