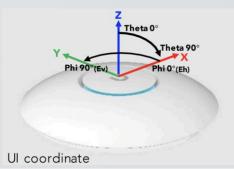

### **Measurement Standard**

- To fix DUT on the turntable and positioning the height level in the center of arch.
- Align the chamber coordinate and UI coordinate.
- Sampling the antenna pattern according to Phi increment 5° / Theta increment 5°.
- Finished 3D data collection along with Theta-175°-Theta175° and Phi0°-Phi180°
- Frequency resolution setup depends on the different bands.