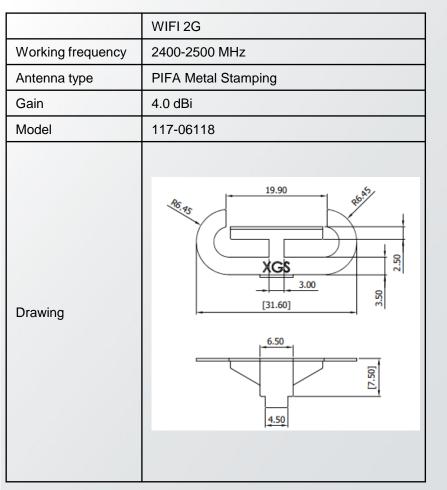

ng   | MVG            | 2024/11/13       | 2025/11/12           |
| Network Analyzer   | R&S ZNB        | 2024/11/13       | 2025/11/12           |
| Radiocom Tester    | Anritsu MT8821 | 2024/11/13       | 2025/11/12           |
| Full System        | SG24-Standard  | 2024/11/13       | 2025/11/12           |



### **Test Method**



### **Measurement Standard**

- To fix DUT on the turntable and positioning the height level in the center of arch.
- Align the chamber coordinate and UI coordinate.
- Sampling the antenna pattern according to Phi increment 5° / Theta increment 5°.
- Finished 3D data collection along with Theta-175°-Theta175° and Phi0°-Phi180°
- Frequency resolution setup depends on the different bands.



# **Antenna Performance**

ź

# [U7-Pro XGS] 2G Antenna Performance





# [U7-Pro XGS] 5G Antenna Performance







### [U7-Pro XGS] 6G Antenna Performance







Manufacturer: Ubiquiti Inc. Address: 685 3<sup>rd</sup> Avenue Floor New York, NY 10017 United States