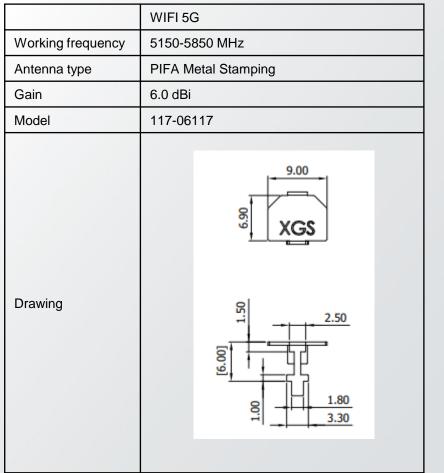

25/11/12           |
| Network Analyzer   | R&S ZNB        | 2024/11/13       | 2025/11/12           |
| Radiocom Tester    | Anritsu MT8821 | 2024/11/13       | 2025/11/12           |
| Full System        | SG24-Standard  | 2024/11/13       | 2025/11/12           |



### **Test Method**



### **Measurement Standard**

- To fix DUT on the turntable and positioning the height level in the center of arch.
- Align the chamber coordinate and UI coordinate.
- Sampling the antenna pattern according to Phi increment 5° / Theta increment 5°.
- Finished 3D data collection along with Theta-175°-Theta175° and Phi0°-Phi180°
- Frequency resolution setup depends on the different bands.



# **Antenna Performance**

ź

# [U7-Pro XGS] 2G Antenna Performance





# [U7-Pro XGS] 5G Antenna Performance







### [U7-Pro XGS] 6G Antenna Performance







Manufacturer: Ubiquiti Inc. Address: 685 3<sup>rd</sup> Avenue Floor New York, NY 10017 United States