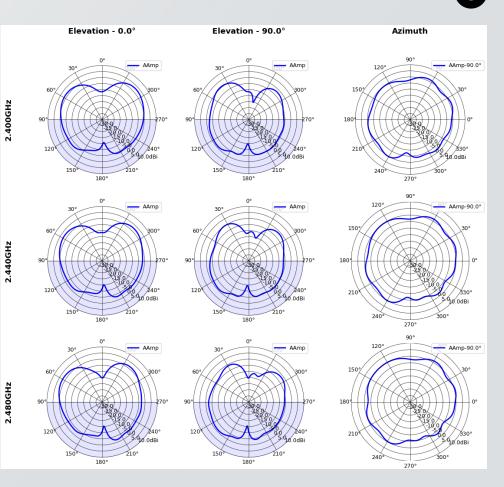

| MVG            | 2024/11/13       | 2025/11/12           |
| Network Analyzer   | R&S ZNB        | 2024/11/13       | 2025/11/12           |
| Radiocom Tester    | Anritsu MT8821 | 2024/11/13       | 2025/11/12           |
| Full System        | SG24-Standard  | 2024/11/13       | 2025/11/12           |



### **Test Method**



### **Measurement Standard**

- To fix DUT on the turntable and positioning the height level in the center of arch.
- Align the chamber coordinate and UI coordinate.
- Sampling the antenna pattern according to Phi increment 5° / Theta increment 5°.
- Finished 3D data collection along with Theta-175°-Theta175° and Phi0°-Phi180°
- Frequency resolution setup depends on the different bands.



# **Antenna Performance**

ź

# [U7-Pro XGS] 2G Antenna Performance





# [U7-Pro XGS] 5G Antenna Performance







### [U7-Pro XGS] 6G Antenna Performance







Manufacturer: Ubiquiti Inc. Address: 685 3<sup>rd</sup> Avenue Floor New York, NY 10017 United States