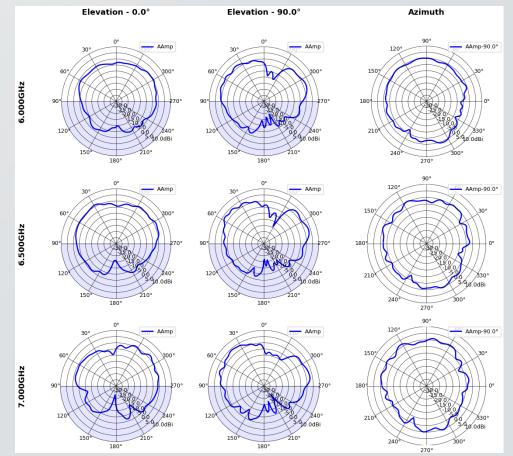

/11/12           |
| Network Analyzer   | R&S ZNB        | 2024/11/13       | 2025/11/12           |
| Radiocom Tester    | Anritsu MT8821 | 2024/11/13       | 2025/11/12           |
| Full System        | SG24-Standard  | 2024/11/13       | 2025/11/12           |



### **Test Method**



### **Measurement Standard**

- To fix DUT on the turntable and positioning the height level in the center of arch.
- Align the chamber coordinate and UI coordinate.
- Sampling the antenna pattern according to Phi increment 5° / Theta increment 5°.
- Finished 3D data collection along with Theta-175°-Theta175° and Phi0°-Phi180°
- Frequency resolution setup depends on the different bands.



# **Antenna Performance**

ź

# [U7-Pro XGS] 2G Antenna Performance





# [U7-Pro XGS] 5G Antenna Performance







### [U7-Pro XGS] 6G Antenna Performance







Manufacturer: Ubiquiti Inc. Address: 685 3<sup>rd</sup> Avenue Floor New York, NY 10017 United States