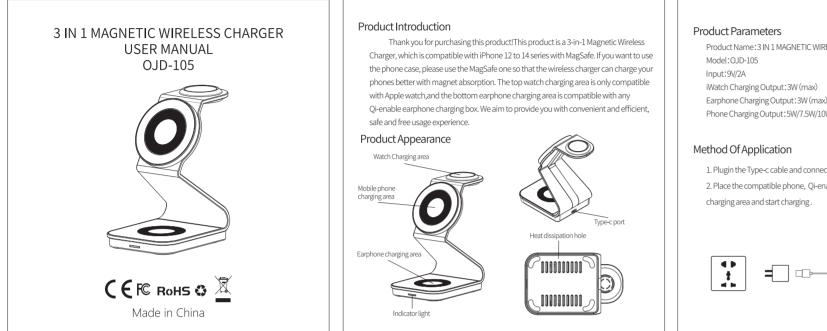

#### Product Name: 3 IN 1 MAGNETIC WIRELESS CHARGER Product Size: 107\*67.6\*117mm Transmission distance:≤6MM Conversion rate:≥73% Earphone Charging Output: 3W (max) Color: Blue gray/silver gray Phone Charging Output: 5W/7.5W/10W/15W Interface:Type-c Operative Norm: Qi standard

1. Plugin the Type-c cable and connect with the power supply (adapter). 2. Place the compatible phone, Qi-enable earphone, Apple watch in the center of the

Product Material: Aluminum alloy

# State Power on Mobile phone charging Earphone Charging Mobile phone detects metal objects or abnormal charging arphones detect metal objec or abnormal charging