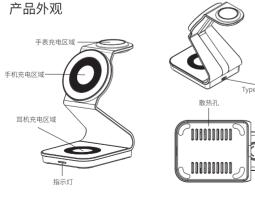

# 产品介绍

感谢您选择购买本产品!本产品是一款磁吸三合一无线充电器, 采用磁吸设计,适用于iPhone系列支持磁吸无线充电的手机。如果您 需要保护壳,请使用MagSafe手机保护壳,完美实现磁吸无线充电。 产品的顶部支持Watch充电,底部支持AirPods充电。为您提供方便 快捷、安全自由的无线充电体验。

| 产品参数                  |                     |
|-----------------------|---------------------|
| 产品名称:三合一磁吸无线充电器       | 产品尺寸:107*67.6*117mm |
| 型号:OJD-105            | 传输距离:≪6MM           |
| 输入:9V/2A              | 充电转换率:≥73%          |
| 手表输出:3W(max)          | 颜色:锖色/银灰色           |
| 耳机输出:3W(max)          | 接口:Type-c           |
| 手机输出:5W/7.5W/10W/15W  | 执行标准:Qi             |
| 使用方法                  | 产品材质:铝合金            |
| 1.插入配备的Type-c数据线,接通电源 | ξ <sub>ο</sub>      |
| 2.将支持无线充电的手机、耳机、手表(   | 依次放到所属充电区域的中心       |
| 位置,开始充电。              | A                   |