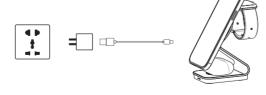

1. Plugin the Type-c cable and connect with the power supply (adapter). 2. Place the compatible phone, Qi-enable earphone, Apple watch in the center of the

Product Material: Aluminum alloy

# 产品介绍

感谢您选择购买本产品!本产品是一款磁吸三合一无线充电器, 采用磁吸设计,适用于iPhone系列支持磁吸无线充电的手机。如果您 需要保护壳,请使用MagSafe手机保护壳,完美实现磁吸无线充电。 产品的顶部支持Watch充电,底部支持AirPods充电。为您提供方便 快捷、安全自由的无线充电体验。

| 产品参数                  |                     |
|-----------------------|---------------------|
| 产品名称:三合一磁吸无线充电器       | 产品尺寸:107*67.6*117mm |
| 型号:OJD-105            | 传输距离:≪6MM           |
| 输入:9V/2A              | 充电转换率:≥73%          |
| 手表输出:3W(max)          | 颜色:锖色/银灰色           |
| 耳机输出:3W(max)          | 接口:Type-c           |
| 手机输出:5W/7.5W/10W/15W  | 执行标准:Qi             |
| 使用方法                  | 产品材质:铝合金            |
| 1.插入配备的Type-c数据线,接通电源 | ξ <sub>ο</sub>      |
| 2.将支持无线充电的手机、耳机、手表(   | 依次放到所属充电区域的中心       |
| 位置,开始充电。              | A                   |