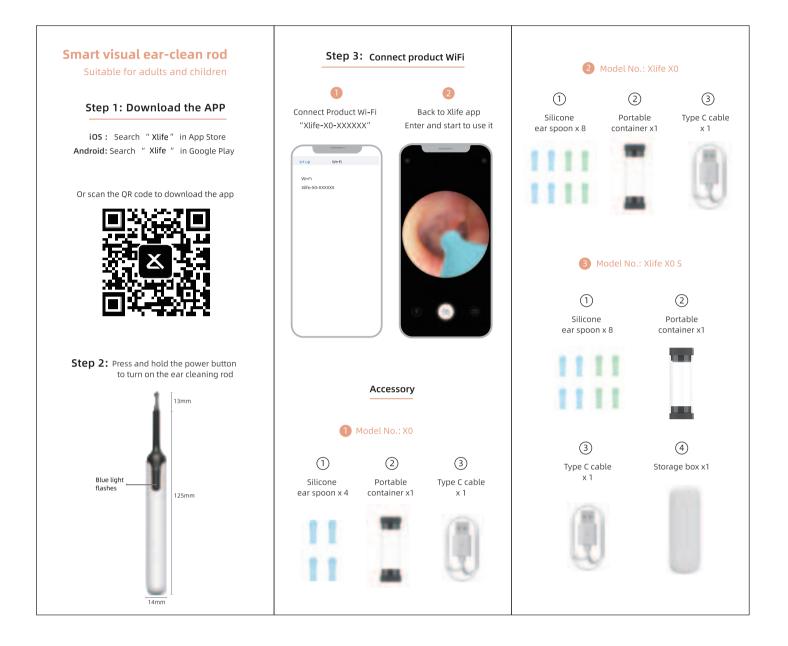

## x0 63x156mm

| 4 Model N                | o.: Xlife X0 PLUS                         | Troublesh                                                                                                                                           | iootin                                                                                                    | g       |                                                                                 |                             |                                      | Product paramete                                                                                                           | ers                                                                                                                                                                                        |
|--------------------------|-------------------------------------------|-----------------------------------------------------------------------------------------------------------------------------------------------------|-----------------------------------------------------------------------------------------------------------|---------|---------------------------------------------------------------------------------|-----------------------------|--------------------------------------|----------------------------------------------------------------------------------------------------------------------------|--------------------------------------------------------------------------------------------------------------------------------------------------------------------------------------------|
|                          |                                           |                                                                                                                                                     |                                                                                                           |         |                                                                                 |                             |                                      | Product Name:                                                                                                              | Smart visual ear-clean rod                                                                                                                                                                 |
| (1)                      |                                           | Pro                                                                                                                                                 | Problem                                                                                                   |         | Solution                                                                        |                             |                                      | Model:                                                                                                                     | X0                                                                                                                                                                                         |
| Silicone ear spoon x12   |                                           | No response a                                                                                                                                       | No response after startup Please use the incidental charging cable to charge. The charging time is 30mins |         |                                                                                 |                             | charging<br>ging time                | Pixels:<br>Depth of field:<br>Lens diameter:                                                                               | 3 Mega-pixels<br>10~50mm<br>3.5mm                                                                                                                                                          |
| 11111                    |                                           | The app exits                                                                                                                                       | The app exits quickly Delete the existing app and scan<br>QR to reinstall it                              |         |                                                                                 | nd scan                     | Image transmission rate:<br>Battery: | : 20fps<br>100mAh                                                                                                          |                                                                                                                                                                                            |
| 111111                   |                                           | Feel tricky with<br>ear tips                                                                                                                        | Feel tricky with replacing ear tips                                                                       |         |                                                                                 | lacement ea<br>ighten clock | r tip to<br>wise                     | Battery life:<br>Charging time:                                                                                            | 30 minutes<br>30 minutes                                                                                                                                                                   |
|                          |                                           | Indicator light flashes                                                                                                                             |                                                                                                           |         | Please use the incidental charging cable to charge. The charging time is 30mins |                             |                                      | Input current:<br>Gyroscope:<br>Network standard:                                                                          | 5V 0.5A<br>3-axis<br>IEEE 802.11b/g/n                                                                                                                                                      |
| ②<br>Type C cable<br>x 1 | (3)<br>Double-ended<br>cleaning brush x 1 | Abnormal disp                                                                                                                                       | olay in app                                                                                               |         | Interrupt the connection, restart the product to connect again                  |                             | restart the                          | Working temperature:     -10-45 ℃       Rod weight:     11g       Working frequency:     2.4Ghz                            | -10-45 C<br>11g                                                                                                                                                                            |
|                          |                                           | If you still have problems with the above procedures, please contact our Customer Service Representatives directly for further assistance Attention |                                                                                                           |         |                                                                                 |                             |                                      |                                                                                                                            |                                                                                                                                                                                            |
| (4)                      | 5                                         |                                                                                                                                                     |                                                                                                           |         |                                                                                 |                             |                                      | alcohol cotton swabs.<br>2、 Please observe your su<br>away from people, ani                                                | ease wipe it carefully with professional<br>rroundings before use. Stay at least 2ft<br>mals, or moving objects when using.<br>vehicle or other unstable environments.<br>Jund when using. |
| Standing base<br>x 1     | Alcohol cotton<br>swabs x2                |                                                                                                                                                     |                                                                                                           |         |                                                                                 |                             |                                      | <ol> <li>This product is unsuital</li> <li>This product is not suit</li> <li>Do not place in a humi in liquids.</li> </ol> | ble for children under 3 years old.<br>able for children to use alone.<br>d environment for a long time or soak                                                                            |
|                          | 17                                        | Hazardous                                                                                                                                           | substa                                                                                                    | ance    |                                                                                 |                             |                                      | do not use it, you shou<br>long-term battery dam                                                                           | r to charge the device. Do not use this                                                                                                                                                    |
|                          |                                           |                                                                                                                                                     |                                                                                                           |         |                                                                                 | terial                      |                                      | <ul><li>8. Avoid direct exposure to the sun.</li><li>9. Do not put heavy objects on the product.</li></ul>                 |                                                                                                                                                                                            |
|                          |                                           | Part name                                                                                                                                           | (Pb) (H                                                                                                   | Hg) (Cd | ) (Cr(VI))                                                                      | (PBB)                       | (PBDE)                               |                                                                                                                            | nperature to rise slightly when using                                                                                                                                                      |
| 0                        | 1                                         | Printed Circuit<br>Components                                                                                                                       | ×                                                                                                         | 0 0     | 0                                                                               | 0                           | 0                                    | Warranty                                                                                                                   |                                                                                                                                                                                            |
|                          |                                           | Case                                                                                                                                                | 0                                                                                                         | 0 0     | 0                                                                               | 0                           | 0                                    | User info                                                                                                                  |                                                                                                                                                                                            |
|                          |                                           | Plastic<br>rubber<br>accessory                                                                                                                      | 0                                                                                                         | 0 0     | 0                                                                               | 0                           | 0                                    | User name:                                                                                                                 | Telephone number:                                                                                                                                                                          |
|                          |                                           | This form is formula                                                                                                                                |                                                                                                           |         | UT 11964                                                                        | 1                           |                                      | Address:                                                                                                                   |                                                                                                                                                                                            |

| 111                                                                           |                                         |  |  |  |  |  |
|-------------------------------------------------------------------------------|-----------------------------------------|--|--|--|--|--|
| 111                                                                           | 111                                     |  |  |  |  |  |
| 2<br>Type C cable<br>x 1                                                      | 3<br>Double-ended<br>cleaning brush x 1 |  |  |  |  |  |
| (4)<br>Standing base<br>x 1                                                   | 5<br>Alcohol cotton<br>swabs x2         |  |  |  |  |  |
| Ō                                                                             |                                         |  |  |  |  |  |
| ▲ Note: Do not use the charging equipment<br>with output voltage exceeding 5V |                                         |  |  |  |  |  |