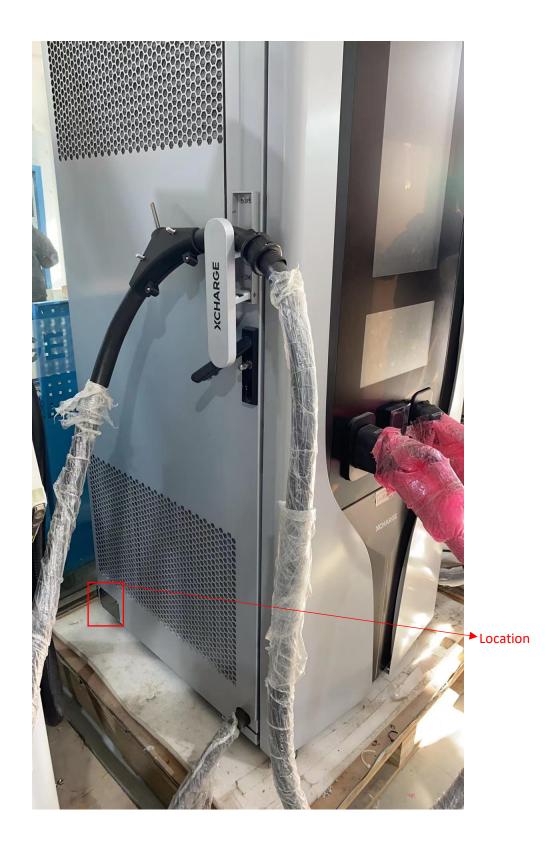

Location**



12cm

7cm

## **XCHARGE**

Part No.: C7AM-400-CC

AC input 480V 3P+N+PE ~ 570 A 60Hz

DC output 200-1000V == 0-400A 400kW (NACS)

200-1000V — 0-400A 400kW (CCS1)

Manufacture date: 04/2024 S/N: C7NA42B3CTLTDGSMHW

FCC ID: 2BCXO-C7AM Contains FCC ID: 2AHPPAPX01 Contains FCC ID: 2AANYIR6X5-S

Manufacturer: Beijing X-CHARGE Technology Co., Ltd. Address: No.12 Shuangyang Road, Daxing District, Beijing.

IP54 TYPE 3R

Intertek 5029071

Conforms to UL Std. 2202 Certified to CSA Std. C22.2 #346

This device complies with part 15 of the FCC Rules. Operation is subject to the following two conditions: (1) This device may not cause harmful interference, and (2) this device must accept any interference received, including interference that may cause undesired operation.

11cm



e.i.