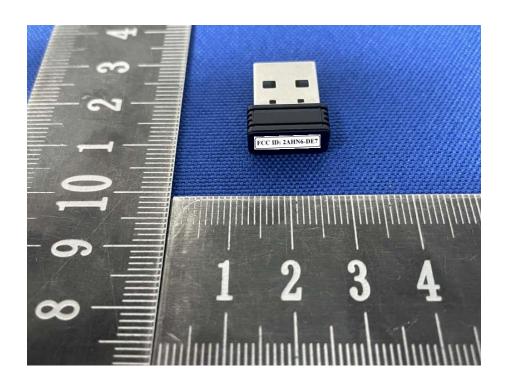

Label and Information

## **FCC Label Sample**

FCC ID: 2AHN6-DE7

## **FCC Label Specifications**

Text is Black in color and is justified. Labels are printed in indelible ink on permanent adhesive backing or silk-screened onto the EUT or shall be affixed at a conspicuous location on the EUT. Where the EUT is constructed in two or more sections connected by wires and marketed together, the above statement is required to be affixed only to the main control unit. When the EUT is so small or for such use that it is not practicable to place the statement on it, the above information shall be placed in a prominent location in the instruction manual or pamphlet supplied to the user or, alternatively, shall be placed on the container in which the device is marketed.

## **FCC Label Location**