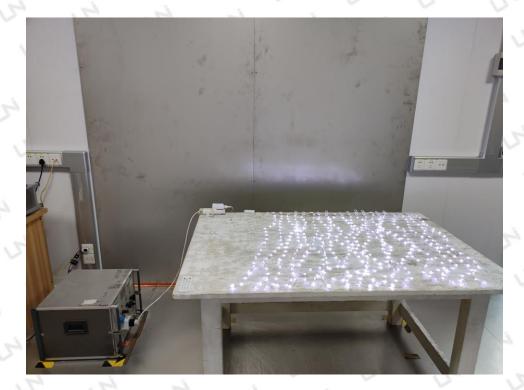

Model: LSCL400D 3×3m-RGBIC

## Radiated Emission test



深圳市优耐检测技术有限公司 Shenzhen United Testing Technology Co.,Ltd.

D101& D401, No.107, Kaicheng High-Tech Park, Taoyuan Community, Dalang Sub-District, Longhua District, Shenzhen, Guangdong, China 广东省深圳市龙华区大浪街道陶元社区凯诚高新园107(D101/D401) (PC.518109) Tel: +86-755-8618 0996 UNITED TESTING

www.uni-lab.hk



Model: LSCL400D 3×3m-RGBIC

## **Conducted Emission test**



## **RF Conducted test**



深圳市优耐检测技术有限公司 Shenzhen United Testing Technology Co.,Ltd.

D101& D401, No.107, Kaicheng High-Tech Park, Taoyuan Community, Dalang Sub-District, Longhua District, Shenzhen, Guangdong, China 广东省深圳市龙华区大浪街道陶元社区凯诚高新园107(D101/D401) (PC.518109) Tel: +86-755-8618 0996 UNITED TESTING

🖲 www.uni-lab.hk