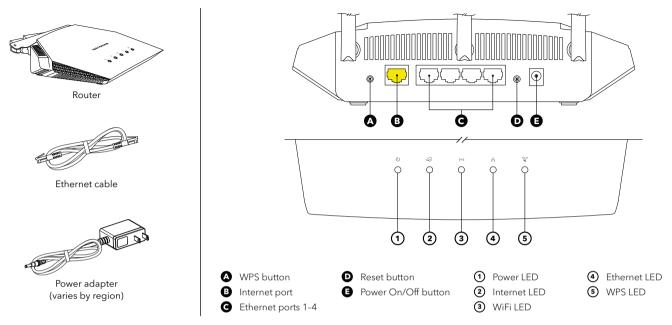

# Quick Start







## Download the Nighthawk app to install your router

On your mobile phone, download the Nighthawk app and follow the setup instructions.



Tap the **Security** icon in your Nighthawk app to verify that NETGEAR Armor™ is activated.

Your Nighthawk comes with NETGEAR Armor cybersecurity. Armor blocks online threats like hackers and phishing attempts on your devices.



Check out everything you can do on the Nighthawk app! Run a speed test, pause the Internet, see all the connected devices, and more.

#### **Overview**



#### Troubleshooting

Contents

If you're having problems with the installation, try one of the following:

- Turn off your modem and router and disconnect them. Reboot your modem. Reconnect your router to your modem, and try installing with the Nighthawk app again.
- If you're still unable to install your router using the Nighthawk app, manually install it using the router web interface.
  Visit <u>http://www.routerlogin.net</u> to access the router web interface.

For more information, visit <u>netgear.com/routerhelp</u>.

#### NETGEAR INTERNATIONAL LTD

Floor 1, Building 3, University Technology Centre Curraheen Road, Cork, T12EF21, Ireland NETGEAR, Inc. 350 East Plumeria Drive

NETGEAR

© NETGEAR, Inc., NETGEAR and the NETGEAR Logo are trademarks of NETGEAR, Inc. Any non-NETGEAR trad