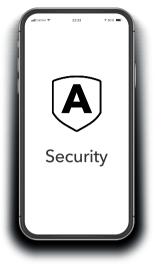

## Download the Nighthawk app to install your router

On your mobile phone, download the Nighthawk app and follow the setup instructions.

Tap the **Security** icon in your Nighthawk app to verify that NETGEAR Armor™ is activated.

Your Nighthawk comes with NETGEAR Armor cybersecurity. Armor blocks online threats like hackers and phishing attempts on your devices.

Check out everything you can do on the Nighthawk app! Run a speed test, pause the Internet, see all the connected devices, and more.