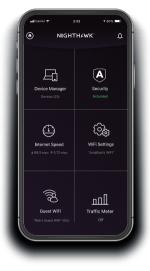

Your Nighthawk comes with NETGEAR Armor cybersecurity. Armor blocks online threats like hackers and phishing attempts on your devices.

Check out everything you can do on the Nighthawk app! Run a speed test, pause the Internet, see all the connected devices, and more.