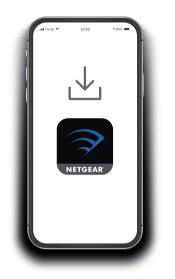

## Download the Nighthawk app to install your router

On your mobile phone, download the Nighthawk app and follow the setup instructions.

Tap the **Security** icon in your Nighthawk app to verify that NETGEAR Armor™ is activated.