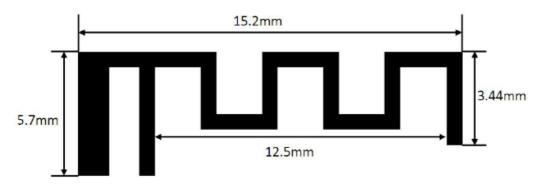

## 2:External View Drawing Antenna Photo & Length (mm)

Antenna Photo & Length (mm)