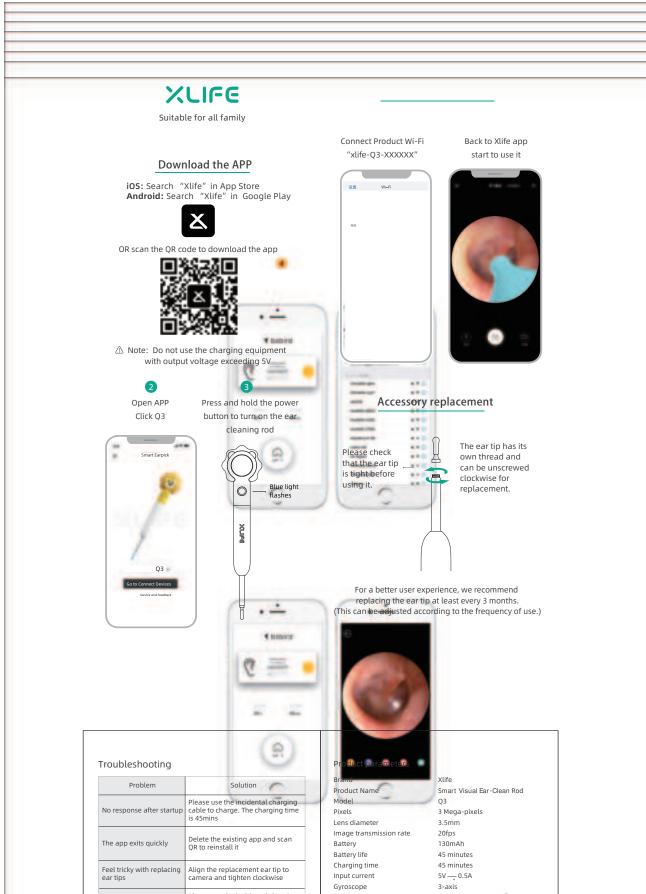

## Q3认证英文说明书20230103V1.0

- 尺寸: 63x156mm
- 材质: 105g+哑粉哑油
- 工艺: 风琴折
- 印刷: 连线哑油, 双面四色



|  | ear tips                                                                                                                                                                                                                                       | camera and tighten clockwise |      |      |                                    | Gyroscope 3-axis |        |