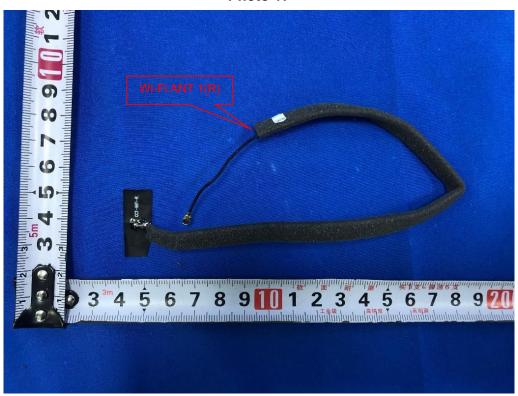

## Photo 3

Photo 4

BT/Wi-Fi module

Page 3 of 21 Report No.: LGT23J114

Photo 6

Photo 7

Photo 8

Photo 9