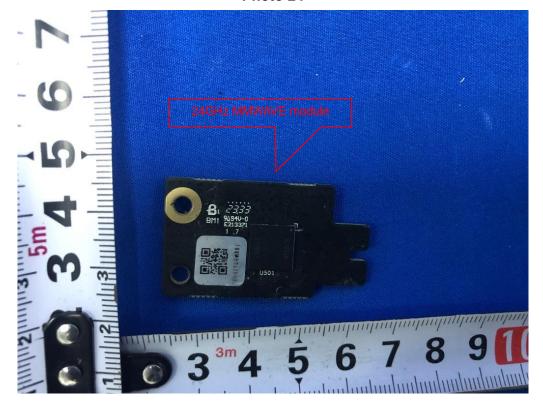

## Photo 3

Photo 4

BT/Wi-Fi module

Page 3 of 21 Report No.: LGT23J114

Photo 6

Photo 7

Photo 8

Photo 9