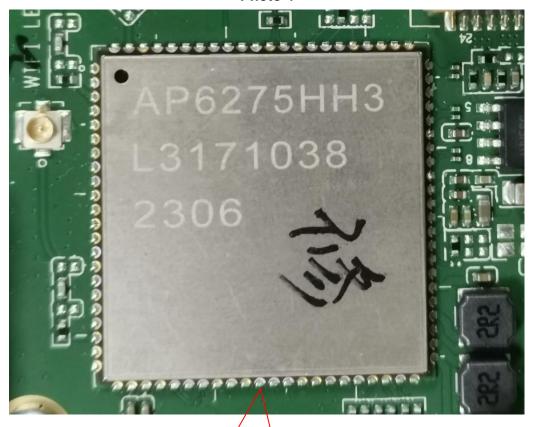

## Photo 3

Photo 4

BT/Wi-Fi module

Page 3 of 21 Report No.: LGT23J114

Photo 6

Photo 7

Photo 8

Photo 9