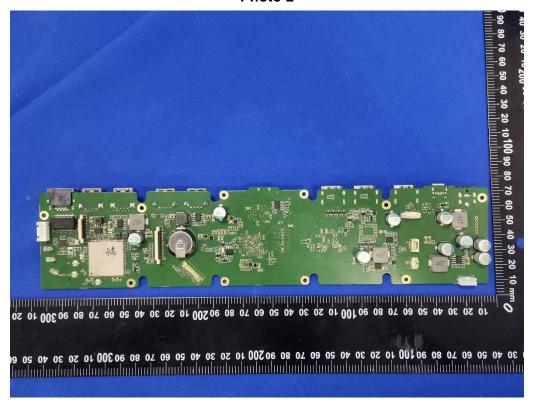

## Appendix - Internal Photographs of EUT Constructional Details FCC ID: 2AQ7Q-DCR200 Model: DCR200

Photo 1

Photo 2