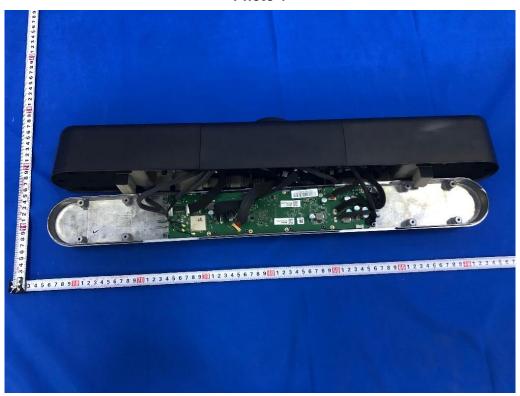

## Appendix - Internal Photographs of EUT Constructional Details FCC ID: 2AQ7Q-DCR200 Model: DCR200

Photo 1

Photo 2