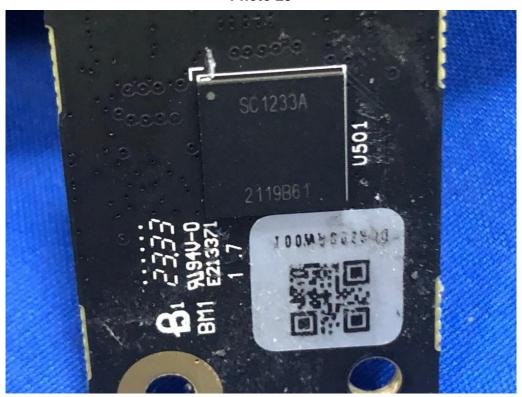

## Photo 3

Photo 4

BT/Wi-Fi module

Page 3 of 21 Report No.: LGT23J114

Photo 6

Photo 7

Photo 8

Photo 9