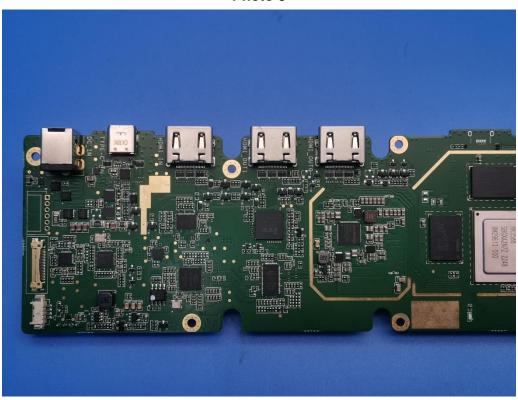

## Photo 3

Photo 4

BT/Wi-Fi module

Page 3 of 21 Report No.: LGT23J114

Photo 6

Photo 7

Photo 8

Photo 9