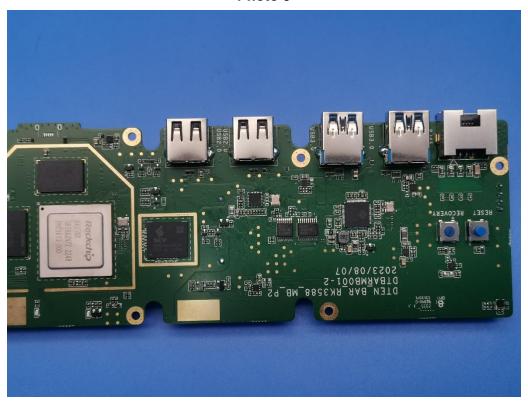

## Photo 3

Photo 4

BT/Wi-Fi module

Page 3 of 21 Report No.: LGT23J114

Photo 6

Photo 7

Photo 8

Photo 9