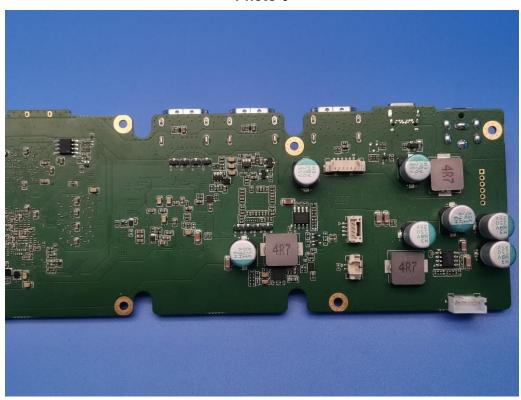

## Photo 3

Photo 4

BT/Wi-Fi module

Page 3 of 21 Report No.: LGT23J114

Photo 6

Photo 7

Photo 8

Photo 9