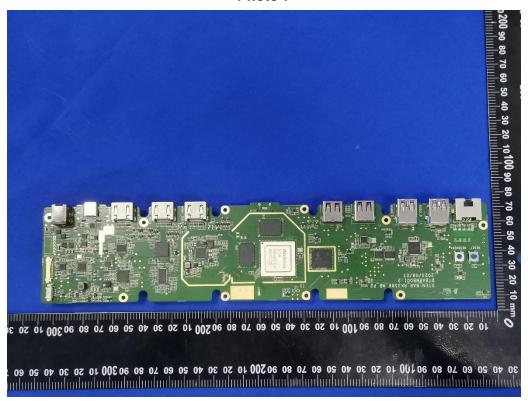

## Photo 3

Photo 4

BT/Wi-Fi module

Page 3 of 21 Report No.: LGT23J114

Photo 6

Photo 7

Photo 8

Photo 9