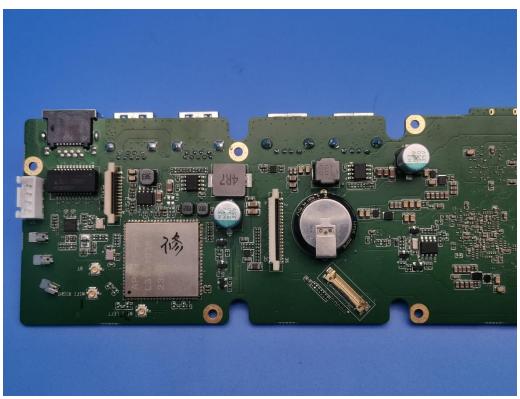

## Photo 3

Photo 4

BT/Wi-Fi module

Page 3 of 21 Report No.: LGT23J114

Photo 6

Photo 7

Photo 8

Photo 9