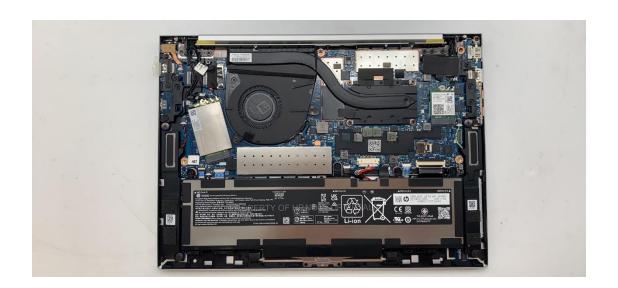

ntenna Dimensioned Drawing:



#### Tx2 (or Rx2) (Main) Antenna Photo:







## Include front view photo of all 3 antennas here.

Antenna Manufacturer: WNC

Antenna Part Number: 81EABL15.G22 (Tx1)(Aux), 81EABL15.G23 (Tx2 or Rx2)(Main)



## Include back view photo of all 3 antennas here.

Antenna Manufacturer: WNC

Antenna Part Number: 81EABL15.G23 (Tx2 or Rx2)(Main), 81EABL15.G22 (Tx1)(Aux)



## Include **front** view photo of all 3 antennas here.

Antenna Manufacturer: HONG-BO

Antenna Part Number: 6036B0313001(00-2602750850) (Tx1)(Aux),

6036B0312901(00-2602750750) (Tx2 or Rx2)(Main)



## Include <u>back</u> view photo of all 3 antennas here.

Antenna Manufacturer: HONG-BO

Antenna Part Number: 6036B0312901(00-2602750750) (Tx2 or Rx2)(Main)

6036B0313001(00-2602750850) (Tx1)(Aux)











#### **Main Board**