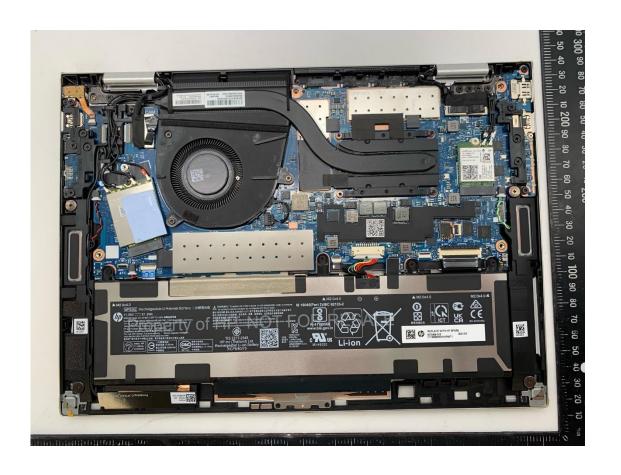

enna Dimensioned Drawing:



#### Tx2 (or Rx2) (Main) Antenna Photo:







## Include front view photo of all 3 antennas here.

Antenna Manufacturer: WNC

Antenna Part Number: 81EABL15.G22 (Tx1)(Aux), 81EABL15.G23 (Tx2 or Rx2)(Main)



## Include back view photo of all 3 antennas here.

Antenna Manufacturer: WNC

Antenna Part Number: 81EABL15.G23 (Tx2 or Rx2)(Main), 81EABL15.G22 (Tx1)(Aux)



## Include **front** view photo of all 3 antennas here.

Antenna Manufacturer: HONG-BO

Antenna Part Number: 6036B0313001(00-2602750850) (Tx1)(Aux),

6036B0312901(00-2602750750) (Tx2 or Rx2)(Main)



## Include <u>back</u> view photo of all 3 antennas here.

Antenna Manufacturer: HONG-BO

Antenna Part Number: 6036B0312901(00-2602750750) (Tx2 or Rx2)(Main)

6036B0313001(00-2602750850) (Tx1)(Aux)











#### **Main Board**