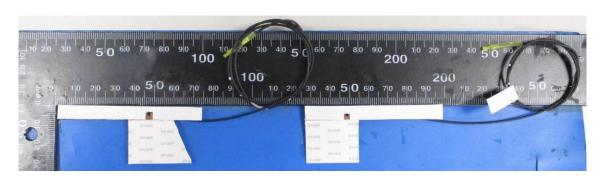

## Include **front** view photo of all 3 antennas here.

Antenna Manufacturer: HONG-BO

Antenna Part Number: 6036B0313001(00-2602750850) (Tx1)(Aux),

6036B0312901(00-2602750750) (Tx2 or Rx2)(Main)

## Include <u>back</u> view photo of all 3 antennas here.

Antenna Manufacturer: HONG-BO

Antenna Part Number: 6036B0312901(00-2602750750) (Tx2 or Rx2)(Main)

6036B0313001(00-2602750850) (Tx1)(Aux)