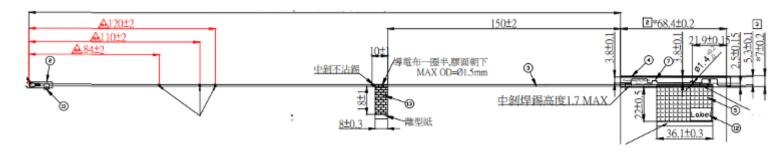

# **Section 2. Dimensioned Photos or Drawings of Antennas**

Include a dimensioned photo and dimensioned drawing of Tx1 (AUX) antenna here.

## **Tx1 (AUX) Antenna Dimensioned Drawing:**