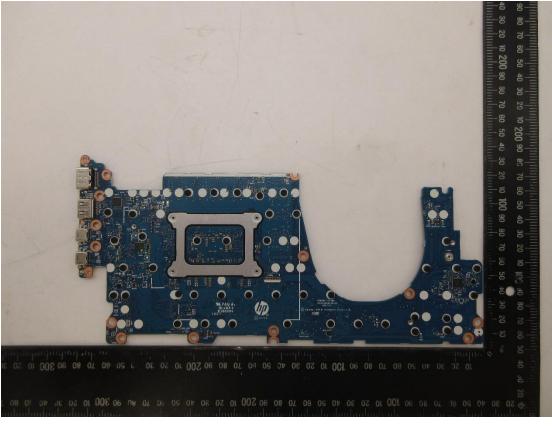

#### Tx2 (or Rx2) (Main) Antenna Photo:







## Include front view photo of all 3 antennas here.

Antenna Manufacturer: WNC

Antenna Part Number: 81EABL15.G22 (Tx1)(Aux), 81EABL15.G23 (Tx2 or Rx2)(Main)



## Include back view photo of all 3 antennas here.

Antenna Manufacturer: WNC

Antenna Part Number: 81EABL15.G23 (Tx2 or Rx2)(Main), 81EABL15.G22 (Tx1)(Aux)



## Include **front** view photo of all 3 antennas here.

Antenna Manufacturer: HONG-BO

Antenna Part Number: 6036B0313001(00-2602750850) (Tx1)(Aux),

6036B0312901(00-2602750750) (Tx2 or Rx2)(Main)



## Include <u>back</u> view photo of all 3 antennas here.

Antenna Manufacturer: HONG-BO

Antenna Part Number: 6036B0312901(00-2602750750) (Tx2 or Rx2)(Main)

6036B0313001(00-2602750850) (Tx1)(Aux)











#### **Main Board**