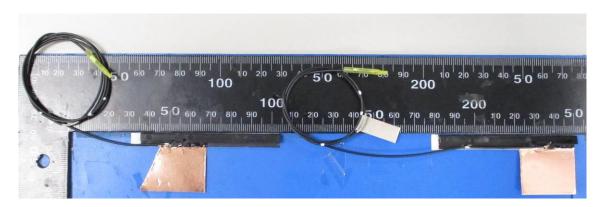

## Include front view photo of all 3 antennas here.

Antenna Manufacturer: WNC

Antenna Part Number: 81EABL15.G22 (Tx1)(Aux), 81EABL15.G23 (Tx2 or Rx2)(Main)

## Include back view photo of all 3 antennas here.

Antenna Manufacturer: WNC

Antenna Part Number: 81EABL15.G23 (Tx2 or Rx2)(Main), 81EABL15.G22 (Tx1)(Aux)