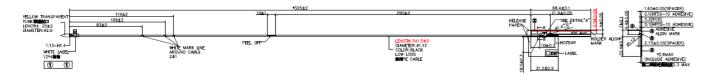

# **Section 2. Dimensioned Photos or Drawings of Antennas**

Include a dimensioned photo and dimensioned drawing of Tx1 (AUX) antenna here.

## **Tx1 (AUX) Antenna Dimensioned Drawing:**



## Tx1 (AUX) Antenna Photo:



## Include a dimensioned photo and dimensioned drawing of Tx2 (or Rx2) (Main) antenna here.

#### Tx2 (or Rx2) (Main) Antenna Dimensioned Drawing:



#### Tx2 (or Rx2) (Main) Antenna Photo:



# **Section 2. Dimensioned Photos or Drawings of Antennas**

Include a dimensioned photo and dimensioned drawing of Tx1 (AUX) antenna here.

## **Tx1 (AUX) Antenna Dimensioned Drawing:**



#### Tx1 (AUX) Antenna Photo:



## Include a dimensioned photo and dimensioned drawing of Tx2 (or Rx2) (Main) antenna here.

#### Tx2 (or Rx2) (Main) Antenna Dimensioned Drawing:



#### Tx2 (or Rx2) (Main) Antenna Photo:







## Include front view photo of all 3 antennas here.

Antenna Manufacturer: WNC

Antenna Part Number: 81EABL15.G22 (Tx1)(Aux), 81EABL15.G23 (Tx2 or Rx2)(Main)



## Include back view photo of all 3 antennas here.

Antenna Manufacturer: WNC

Antenna Part Number: 81EABL15.G23 (Tx2 or Rx2)(Main), 81EABL15.G22 (Tx1)(Aux)



## Include **front** view photo of all 3 antennas here.

Antenna Manufacturer: HONG-BO

Antenna Part Number: 6036B0313001(00-2602750850) (Tx1)(Aux),

6036B0312901(00-2602750750) (Tx2 or Rx2)(Main)



## Include <u>back</u> view photo of all 3 ante