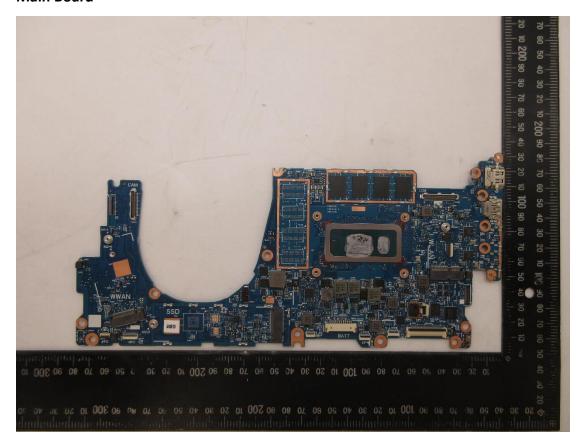

#### Tx2 (or Rx2) (Main) Antenna Photo:







## Include front view photo of all 3 antennas here.

Antenna Manufacturer: WNC

Antenna Part Number: 81EABL15.G22 (Tx1)(Aux), 81EABL15.G23 (Tx2 or Rx2)(Main)



## Include back view photo of all 3 antennas here.

Antenna Manufacturer: WNC

Antenna Part Number: 81EABL15.G23 (Tx2 or Rx2)(Main), 81EABL15.G22 (Tx1)(Aux)



## Include **front** view photo of all 3 antennas here.

Antenna Manufacturer: HONG-BO

Antenna Part Number: 6036B0313001(00-2602750850) (Tx1)(Aux),

6036B0312901(00-2602750750) (Tx2 or Rx2)(Main)



## Include <u>back</u> view photo of all 3 antennas here.

Antenna Manufacturer: HONG-BO

Antenna Part Number: 6036B0312901(00-2602750750) (Tx2 or Rx2)(Main)

6036B0313001(00-2602750850) (Tx1)(Aux)











#### **Main Board**