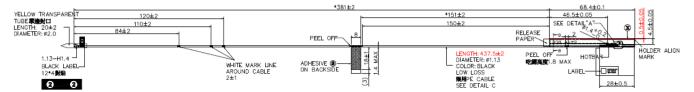

# **Section 2. Dimensioned Photos or Drawings of Antennas**

Include a dimensioned photo and dimensioned drawing of Tx1 (AUX) antenna here.

## **Tx1 (AUX) Antenna Dimensioned Drawing:**



## Tx1 (AUX) Antenna Photo:



## Include a dimensioned photo and dimensioned drawing of Tx2 (or Rx2) (Main) antenna here.

#### Tx2 (or Rx2) (Main) Antenna Dimensioned Drawing:



#### Tx2 (or Rx2) (Main) Antenna Photo:



# **Section 2. Dimensioned Photos or Drawings of Antennas**

Include a dimensioned photo and dimensioned drawing of Tx1 (AUX) antenna here.

## **Tx1 (AUX) Antenna Dimensioned Drawing:**



#### Tx1 (AUX) Antenna Photo:



## Include a dimensioned photo and dimensioned drawing of Tx2 (or Rx2) (Main) antenna here.

#### Tx2 (or Rx2) (Main) Antenna Dimensioned Drawing:



#### Tx2 (or Rx2) (Main) Antenna Photo:







## Include front view photo of all 3 antennas here.

Antenna Manufacturer: WNC

Antenna Part Number: 81EABL15.G22 (Tx1)(Aux), 81EABL15.G23 (Tx2 or Rx2)(Main)



## Include back view photo of all 3 antennas here.

Antenna Manufacturer: WNC

Antenna Part Number: 81EABL15.G23 (Tx2 or Rx2)(Main), 81EABL15.G22 (Tx1)(Aux)



## Include **front** view photo of all 3 antennas here.

Antenna Manufacturer: HONG-BO

Antenna Part Number: 6036B0313001(00-2602750850) (Tx1)(Aux),

6036B0312901(00-2602750750) (Tx2 or Rx2)(Main)



## Include <u>back</u> view photo of all 3 antennas here.

Antenna Manufacturer: HONG-BO

Antenna Part Number: 6036B0312901(00-2602750750) (Tx2 or Rx2)(Main)

6036B0313001(00-2602750850) (Tx1)(Aux)











#### **Main Board**