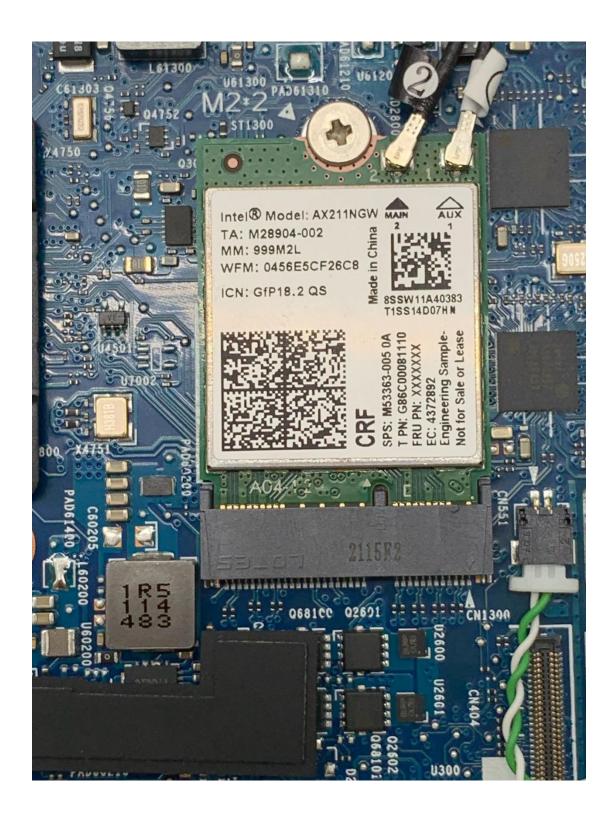

## Include a dimensioned photo and dimensioned drawing of Tx2 (or Rx2) (Main) antenna here.

#### Tx2 (or Rx2) (Main) Antenna Dimensioned Drawing:

#### Tx2 (or Rx2) (Main) Antenna Photo: