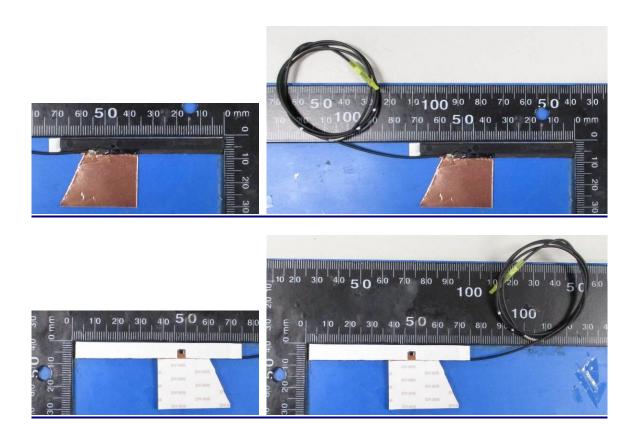

# **Section 2. Dimensioned Photos or Drawings of Antennas**

Include a dimensioned photo and dimensioned drawing of Tx1 (AUX) antenna here.

## **Tx1 (AUX) Antenna Dimensioned Drawing:**



## Tx1 (AUX) Antenna Photo:



## Include a dimensioned photo and dimensioned drawing of Tx2 (or Rx2) (Main) antenna here.

#### Tx2 (or Rx2) (Main) Antenna Dimensioned Drawing:



#### Tx2 (or Rx2) (Main) Antenna Photo:



# **Section 2. Dimensioned Photos or Drawings of Antennas**

Include a dimensioned photo and dimensioned drawing of Tx1 (AUX) antenna here.

## **Tx1 (AUX) Antenna Dimensioned Drawing:**



#### Tx1 (AUX) Antenna Photo:



## Include a dimensioned photo and dimensioned drawing of Tx2 (or Rx2) (Main) antenna here.

#### Tx2 (or Rx2) (Main) Antenna Dimensioned Drawing:



#### Tx2 (or Rx2) (Main) Antenna Photo:







## Include front view photo of all 3 antennas here.

Antenna Manufacturer: WNC

Antenna Part Number: 81EABL15.G22 (Tx1)(Aux), 81EABL15.G23 (Tx2 or Rx2)(Main)



## Include back view photo of all 3 antennas here.

Antenna Manufacturer: WNC

Antenna Part Number: 81EABL15.G23 (Tx2 or Rx2)(Main), 81EABL15.G22 (Tx1)(Aux)



## Include **front** view photo of all 3 antennas here.

Antenna Manufacturer: HONG-BO

Antenna Part Number: 6036B0313001(00-2602750850) (Tx1)(Aux),

6036B0312901(00-2602750750) (Tx2 or Rx2)(Main)



## Include <u>back</u> view photo of all 3 antennas here.

Antenna Manufacturer: