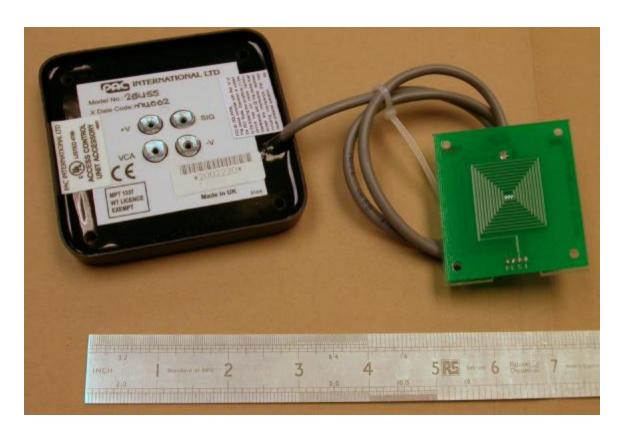

## **IDENTIFICATION LABELS**

The labels below are fitted as shown in the photo. The unit is marketed under the model numbers 2025, K2025, 25455, 20455 and 20455/2

The labels are made of polycarbonate. The adhesive is 3M468 (or equivalent). The label quality and adhesion satisfies UL requirements.

1561/1

LABEL LOCATIONS