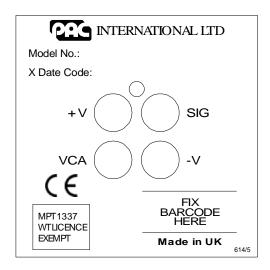

## **IDENTIFICATION LABELS**

The labels below are fitted as shown in the photo. The unit is marketed under the model numbers 2025, K2025, 25455, 20455 and 20455/2

The labels are made of polycarbonate. The adhesive is 3M468 (or equivalent). The label quality and adhesion satisfies UL requirements.