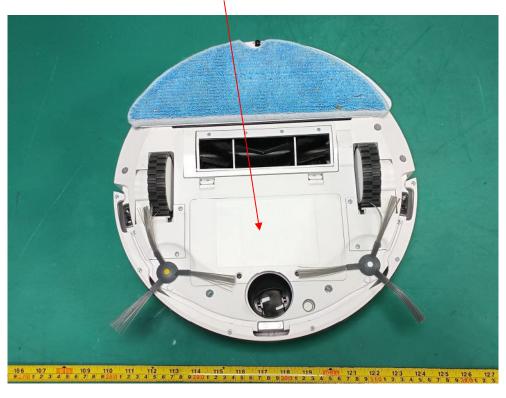

re le manuel d'instructions. À utiliser uniquement avec la batterie ICR18650/26V-4S2P-II or ICR18650-26V 4S2P PCM5200 de .

Manufacturer: Shenzhen Hua Xin Information Technology Co.,Ltd.

Address: B101-B801, building 4, No.7 Industrial Area, Heshuikou Community, Matian Street, Guangming District, Shenzhen, China.

WARNING - To Reduce the Risk of Fire - Do not use a flammable or combustible liquid to clean a floor.

WARNING - To Reduce The Risk Of Electric Shock - Do not use outdoors or on wet surfaces.

AVERTISSEMENT - pour réduire le risque d'incendie - n'utilisez pas de liquides inflammables ou combustibles pour nettoyer le sol.

AVERTISSEMENT - pour réduire le risque d'électrocution, ne pas utiliser à l'extérieur ou sur des surfaces humides.

#### **FCC ID Label Location Information**



Model: H1500(5100mAh)

#### **FCC ID Label**

Project No.: 2401Y37315E-RF

MADE IN CHINA

Robotic vacuum cleaner Model: H1500 Input:19V === 1A
Battery;Li-ion 14.4V === 5100mAh FCC ID: 2AMYQ-2024HXL

Use only with(H1500JZ)supply unit À utiliser uniquement avec l'unité d'alimentation (H1500JZ)

This device complies with part 15 of the FCC Rules. Operation is subject to the following two conditions:

1) This device may not cause harmful interference, and

2) This device must accept any interference received, including interference that may cause undesired operation.

For Household Use only WARNING – To reduce the risk of injury, user must read instruction manual For use only with ICR18650/26V-4S2P-II or ICR18650-26V 4S2P PCM5200 battery pack.

Uniquement pour usage domestique.

AVERTISSEMEN