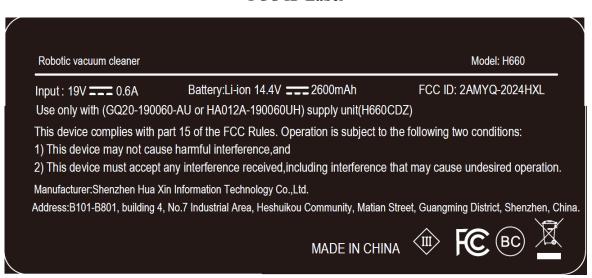

#### **FCC ID Label**

Project No.: 2401Y37315E-RF

Robotic vacuum cleaner

Model: H660

Input: 19V === 0.6A

Battery:Li-ion 14.4V === 2550mAh

FCC ID: 2AMYQ-2024HXL

Use only with (GQ20-190060-AU or HA012A-190060UH) supply unit(H660CDZ)

This device complies with part 15 of the FCC Rules. Operation is subject to the following two conditions:

1) This device may not cause harmful interference, and

2) This device must accept any interference received, including interference that may cause undesired operation.

Manufacturer: Shenzhen Hua Xin Information Technology Co., Ltd.

Address: B101-B801, building 4, No.7 Industrial Area, Heshuikou Community, Matian Street, Guangming District, Shenzhen, China.

MADE IN CHINA