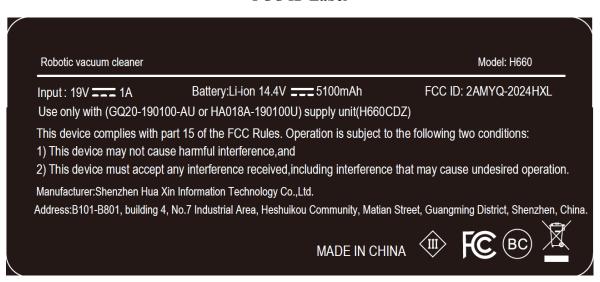

## **FCC ID Label Location Information**

Model: H660(5100mAh)

#### **FCC ID Label**

Project No.: 2401Y37315E-RF