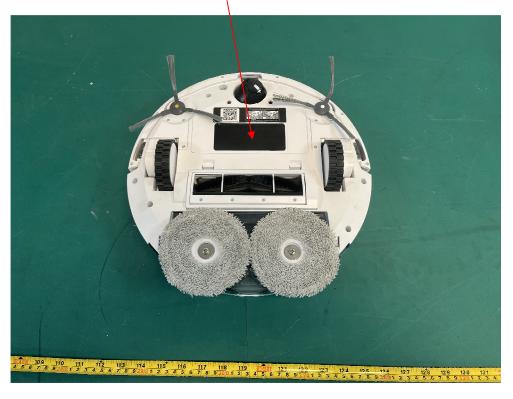

it lire le manuel d'instructions. À utiliser uniquement avec la batterie ICR18650/26V-4S2P-II or ICR18650-26V 4S2P PCM5200 de . Manufacturer: Shenzhen Hua Xin Information Technology Co.,Ltd. Address: B101-B801, building 4, No.7 Industrial Area, Heshuikou Community, Matian Street, Guangming District, Shenzhen, China. WARNING \_ To Reduce the Risk of Fire \_ Do not use a flammable or combustible liquid to clean a floor. WARNING - To Reduce The Risk Of Electric Shock - Do not use outdoors or on wet surfaces. AVERTISSEMENT - pour réduire le risque d'incendie - n'utilisez pas de liquides inflammables ou combustibles pour nettoyer le sol. AVERTISSEMENT- pour réduire le risque d'électrocution, ne pas utiliser à l'extérieur ou sur des surfaces humides.

#### **FCC ID Label Location Information**