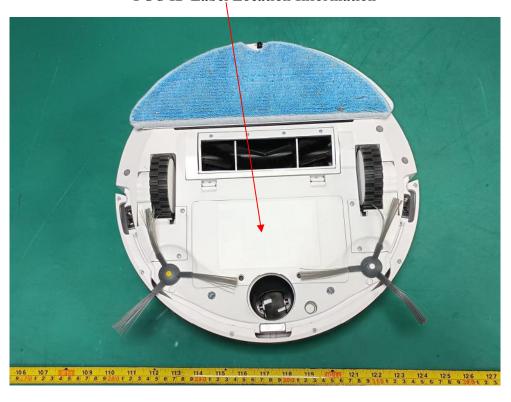

lire le manuel d'instructions. À utiliser uniquement avec la batterie ICR18650/26V-4S2P-II or ICR18650-26V 4S2P PCM5200 de .

Manufacturer: Shenzhen Hua Xin Information Technology Co.,Ltd.

Address: B101-B801, building 4, No.7 Industrial Area, Heshuikou Community, Matian Street, Guangming District, Shenzhen, China.

WARNING – To Reduce the Risk of Fire – Do not use a flammable or combustible liquid to clean a floor.

WARNING - To Reduce The Risk Of Electric Shock - Do not use outdoors or on wet surfaces.

AVERTISSEMENT - pour réduire le risque d'incendie - n'utilisez pas de liquides inflammables ou combustibles pour nettoyer le sol.

AVERTISSEMENT- pour réduire le risque d'électrocution, ne pas utiliser à l'extérieur ou sur des surfaces humides.

## **FCC ID Label Location Information**



Model: H680(5200mAh)

#### **FCC ID Label**

Project No.: 2401Y37315E-RF

Robotic vacuum cleaner Model: H680 Input: 19V === 1A

Battery:Li-ion 14.4V === 5200mAh FCC ID: 2AMYQ-2024HXL

Use only with (H680JCB) supply unit À utiliser uniquement avec l'unité d'alimentation (H680JCB)
This device complies with part 15 of the FCC Rules. Operation is subject to the following two conditions:

1) This device may not cause harmful interference, and

2) This device must accept any interference received, including interference that may cause undesired operation.

For Household Use only WARNING – To reduce the risk of injury, user must read instruction manual For use only with ICR18650/26V-4S2P-II or ICR18650-26V 4S2P PCM5200 battery pack. Uniquement pour usage domestique.

AVERTISSEMENT - Pour réduir