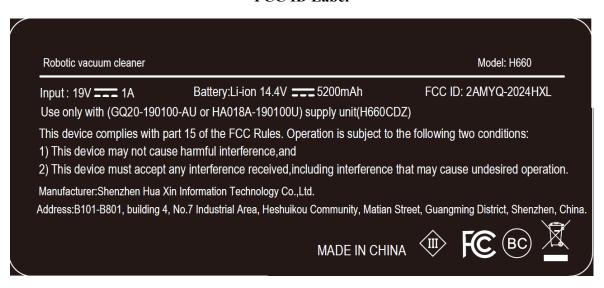

#### **FCC ID Label**

Project No.: 2401Y37315E-RF

Robotic vacuum cleaner

Model: H660

Input: 19V === 0.6A

Battery:Li-ion 14.4V === 2550mAh

FCC ID: 2AMYQ-2024HXL

Use only with (GQ20-190060-AU or HA012A-190060UH) supply unit(H660CDZ)

This device complies with part 15 of the FCC Rules. Operation is subject to the following two conditions:

1) This device may not cause harmful interference, and

2) This device must accept any interference received, including interference that may cause undesired operation.

Manufacturer: Shenzhen Hua Xin Information Technology Co., Ltd.

Address: B101-B801, building 4, No.7 Industrial Area, Heshuikou Community, Matian Street, Guangming District, Shenzhen, China.

MADE IN CHINA