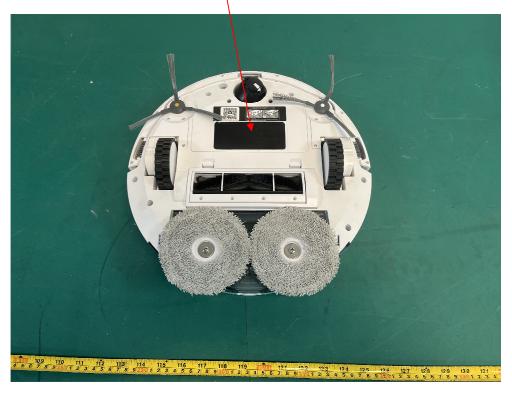

e risque de blessure, l'utilisateur doit lire le manuel d'instructions. À utiliser uniquement avec la batterie ICR18650/26V-4S2P-II or ICR18650-26V 4S2P PCM5200 de .

Manufacturer: Shenzhen Hua Xin Information Technology Co.,Ltd.

Address: B101-B801, building 4, No.7 Industrial Area, Heshuikou Community, Matian Street, Guangming District, Shenzhen, China.

WARNING - To Reduce the Risk of Fire - Do not use a flammable or combustible liquid to clean a floor.

WARNING - To Reduce The Risk Of Electric Shock - Do not use outdoors or on wet surfaces.

AVERTISSEMENT - pour réduire le risque d'incendie - n'utilisez pas de liquides inflammables ou combustibles pour nettoyer le sol.

AVERTISSEMENT- pour réduire le risque d'électrocution, ne pas utiliser à l'extérieur ou sur des surfaces humides.





Model: H1500(5200mAh)

#### **FCC ID Label**

Project No.: 2401Y37315E-RF

Input:19V \_\_\_ 1A Model: H1500 Battery:Li-ion 14.4V === 5200mAh FCC ID: 2AMYQ-2024HXL Use only with(H1500JZ)supply unit À utiliser uniquement avec l'unité d'alimentation (H1500JZ) This device complies with part 15 of the FCC Rules. Operation is subject to the following two conditions: 1) This device may not cause harmful interference, and 2) This device must accept any interference received, including interference that may cause undesired operation. ousehold Use only WARNING - To reduce the risk of injury, user must read instruction manual se only with ICR18650/26V-4S2P-II or ICR18650-26V 4S2P PCM5200 battery pack. AVERTISSEMENT - Pour réduire le risque de blessure, l'utilisateur doit lire le manuel d'instructio