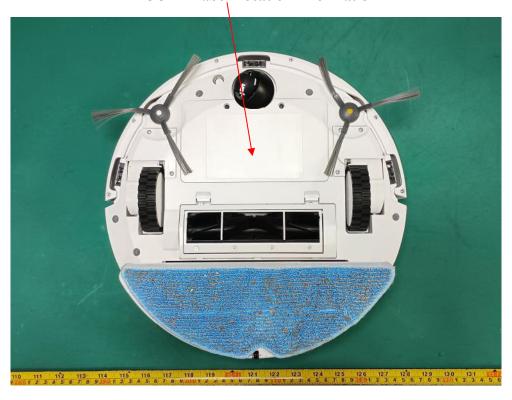

# **EXHIBIT A - FCC ID LABEL AND LOCATION**

Model: H660(2550mAh)

#### **FCC ID Label**

Project No.: 2401Y37315E-RF

Robotic vacuum cleaner

Model: H660

Input: 19V === 0.6A

Battery:Li-ion 14.4V === 2550mAh

FCC ID: 2AMYQ-2024HXL

Use only with (GQ20-190060-AU or HA012A-190060UH) supply unit(H660CDZ)