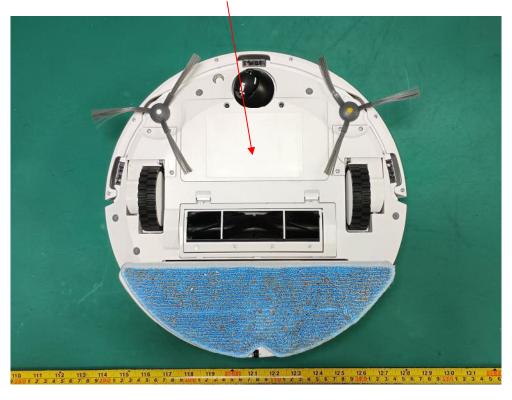

#### **FCC ID Label Location Information**

Model: H660(2600mAh)

#### **FCC ID Label**

Project No.: 2401Y37315E-RF