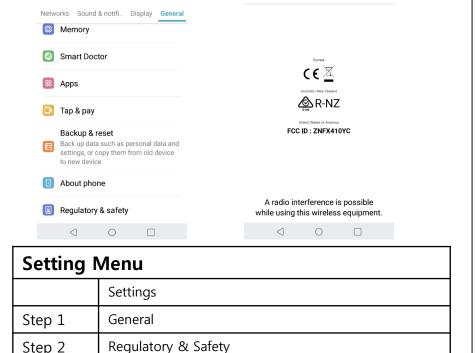

# Regulatory information

For regulatory details, go to **Settings** > **General** > **Regulatory and safety** on your phone.