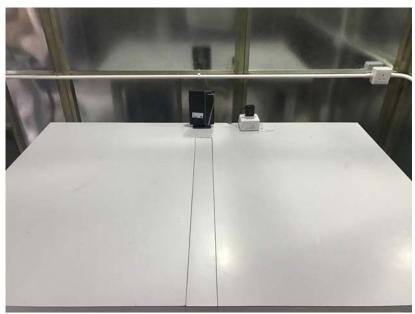

## **The Worst Case Configuration Photographs**

AC Conducted Emission

Front View

Side View 1

Test Report Number: 17101037HKG-001 FCC ID: EW780-0899-00

IC: 1135B-80089900