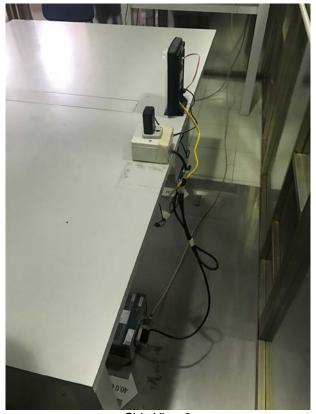

## **The Worst Case Configuration Photographs**

AC Conducted Emission

Side View 2

Test Report Number: 17101037HKG-001 FCC ID: EW780-0899-00

IC: 1135B-80089900