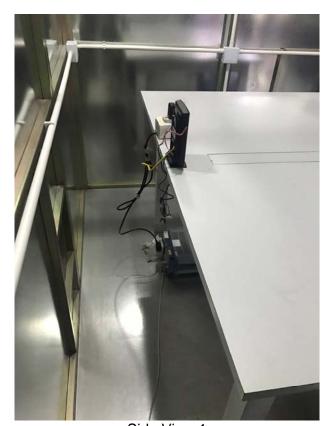

## **The Worst Case Configuration Photographs**

AC Conducted Emission

Front View

Side View 1

Test Report Number: 17101037HKG-001 FCC ID: EW780-0899-00

IC: 1135B-80089900