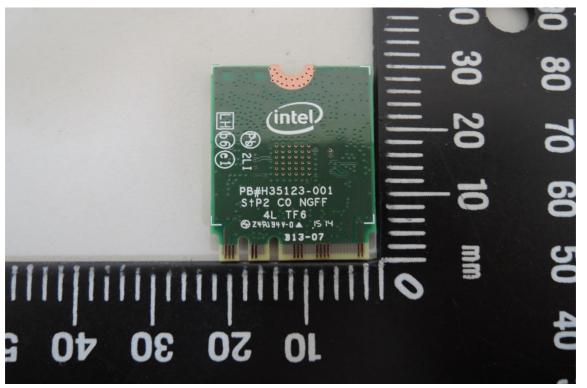

## **EXTERNAL OF EUT**

Front View of EUT

Back View of EUT

Unless otherwise stated the results shown in this test report refer only to the sample(s) tested and such sample(s) are retained for 90 days only.