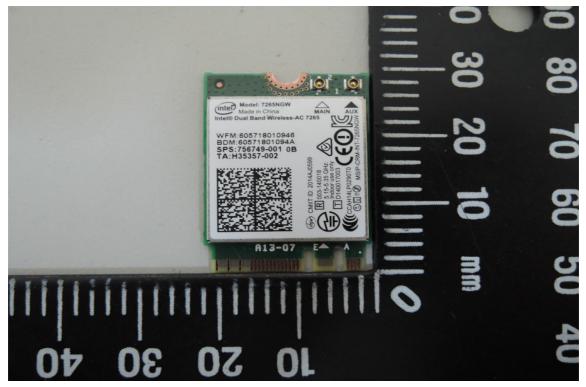

## **EXTERNAL OF EUT**

Front View of EUT

Back View of EUT

Unless otherwise stated the results shown in this test report refer only to the sample(s) tested and such sample(s) are retained for 90 days only.