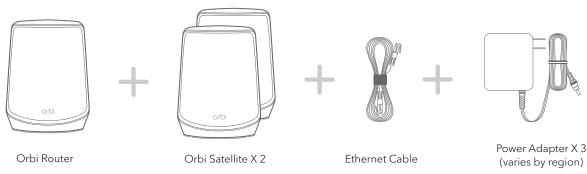

# Let's get started

1

Download the Orbi app and install your Orbi WiFi system

On your mobile phone, download the Orbi app and follow the setup instructions.

2

Secure your devices with NETGEAR Armor<sup>TM</sup>