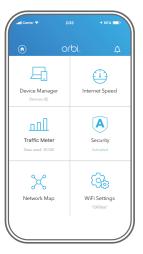

3

Do more with the app

Check out everything you can do on the Orbi app! Pause the Internet, run a speed test, set smart parental controls, and more.