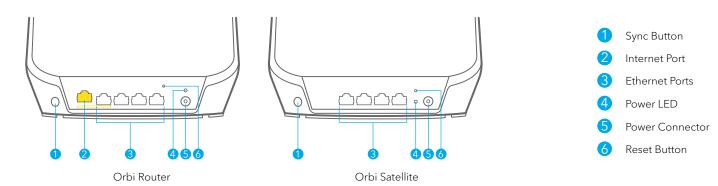

# Let's get started



1

Download the Orbi app and install your Orbi WiFi system

On your mobile phone, download the Orbi app and follow the setup instructions.



2

Secure your devices with NETGEAR Armor<sup>TM</sup>

Tap the **Security** icon in your Orbi app to verify that your NETGEAR Armor is activated.

Your Orbi comes with NETGEAR Armor cybersecurity. Armor blocks online threats like hackers and phishing attempts on your devices.



3

Do more with the app

Check out everything you can do on the Orbi app! Pause the Internet, run a speed test, set smart parental controls, and more.



### Contents



## Overview



## Troubleshooting

If you're having problems with the installation, try one of the following:

- Turn off your modem and Orbi router and disconnect them. Reboot your modem. Reconnect your Orbi router to your modem, and try installing with the Orbi app again.
- If you're still unable to install your Orbi router using the Orbi app, manually install it using the router web interface.

Visit orbilogin.com to access the router web interface.

For more information, visit netgear.com/orbihelp.

#### **NETGEAR**

**NETGEAR, Inc.** 350 East Plumeria Drive San Jose, CA 95134, USA © NETGEAR, Inc., NETGEAR and the NETGEAR Logo are trademarks of NETGEAR, Inc. Any non-NETGEAR trademarks are used for reference purposes only.



#### NETGEAR INTERNATIONAL LTD

Floor 1, Building 3, University Technology