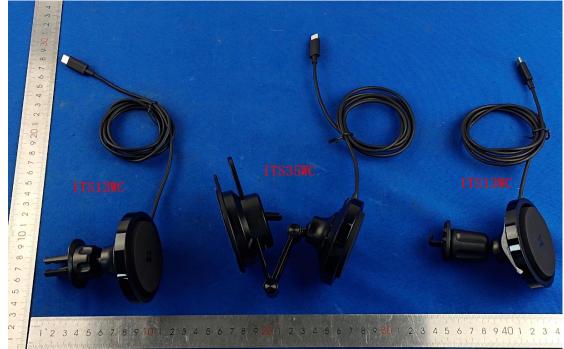

Model name: ITS12WC, ITS13WC, ITS35WC

FCC ID: 2AFKNITS12WC

We (Spigen Korea Co., Ltd.) hereby state that all the models are electrical identical including the same software parameter and hardware design (i.e., circuit design, PCB Layout, RF module/circuit, antenna type(s) and antenna location, components on PCB, etc.,), same mechanical structure and design (including product enclosure, materials, etc.,), the only difference is the model name, product name and fixed base.Spigen OneTap Pro 3 Cryomax Wireless Car Charger Airvent is ITS12WC, Spigen OneTap Pro 3 Cryomax Wireless Car Charger Airvent Hook is ITS13WC, Spigen OneTap Pro 3 Cryomax Wireless Car Charger Dashboard is ITS35WC. outlet hook. Demonstrate the detail (descriptions and pictures) as to the difference list above.