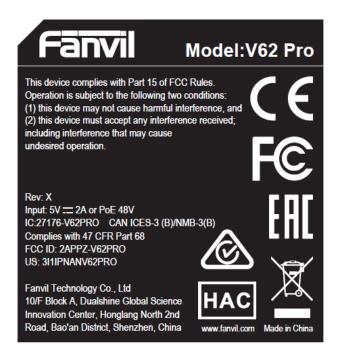

## **EXHIBIT A - FCC ID LABEL AND LOCATION**

Model: V62 Pro FCC ID Label Project No.: 2401Y98834E-RF