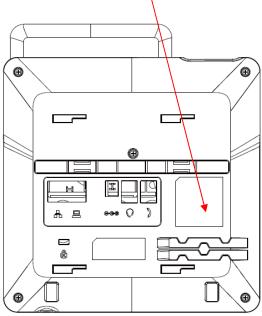

### **FCC ID Label Location Information**

The label shown shall be permanently affixed at a conspicuous location on the device and be readily visible to the user at the time purchase (Labeling requirements per 2.925)