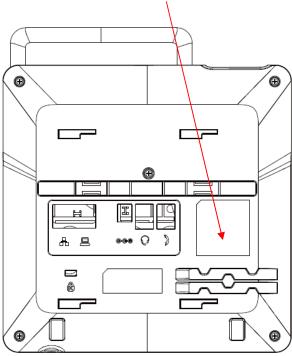

#### **FCC ID Label Location Information**

The label shown shall be permanently affixed at a conspicuous location on the device and be readily visible to the user at the time purchase (Labeling requirements per 2.925)