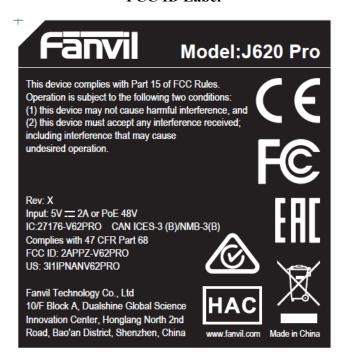

## **EXHIBIT A - FCC ID LABEL AND LOCATION**

Model: V62 Pro FCC ID Label Project No.: 2401Y98834E-RF



### **FCC ID Label Location Information**



The label shown shall be permanently affixed at a conspicuous location on the device and be readily visible to the user at the time purchase (Labeling requirements per 2.925)

Model: J620 Pro FCC ID Label



#### **FCC ID Label Location Information**



The label shown shall be permanently affixed at a conspicuous location on the device and be readily visible to the user at the time purchase (Labeling requirements per 2.925)

# Model: J640 Pro FCC ID Label



#### **FCC ID Label Location Information**



The label shown shall be permanently affixed at a conspicuous location on the device and be readily visible to the user at the time purchase (Labeling requirements per 2.925)