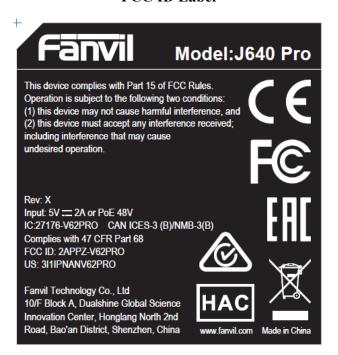

## **EXHIBIT A - FCC ID LABEL AND LOCATION**

Model: V62 Pro FCC ID Label Project No.: 2401Y98834E-RF



### **FCC ID Label Location Information**



The label shown shall be permanently affixed at a conspicuous location on the device and be readily visible to the user at the time purchase (Labeling requirements per 2.925)

Model: J620 Pro FCC ID Label



#### **FCC ID Label Location Information**



The label shown shall be permanently affixed at a conspicuous location on the device and be readily visible to the user at the time purchase (Labeling requirements per 2.925)

# Model: J640 Pro FCC ID Label



#### **FCC ID Label Location Information**



The label shown shall be permanently affixed at a conspicuous location on the device and be readily visible to the user at the time purchase (Labeling requirements per 2.925)