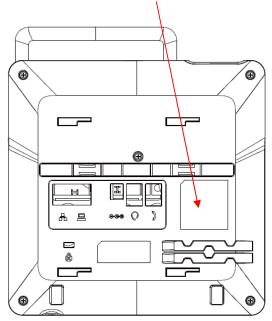

#### **FCC ID Label Location Information**

The label shown shall be permanently affixed at a conspicuous location on the device and be readily visible to the user at the time purchase (Labeling requirements per 2.925)