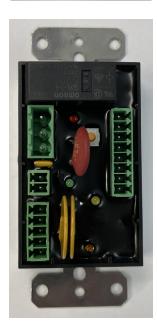

Onity, Inc. 4001 Fairview Industrial Drive SE Salem, OR 97302 (800) 547-0252

The Smart Relay Board is the portion of the system that contains the output relay, powering the access control device (the latch).