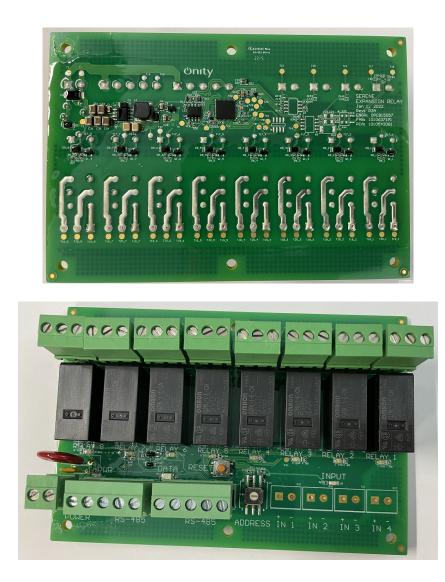

Onity, Inc. 4001 Fairview Industrial Drive SE Salem, OR 97302 (800) 547-0252

The Expansion Relay Board is an optional component that allows the control of additional relay outputs.