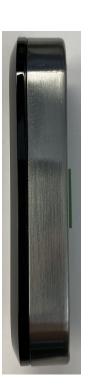

## **External Photos**

The Serene Wall Reader consists of the following main components:

- Serene Wall Reader
- Smart Relay Board (SRB)
- Expansion Relay Board (ERB) optional

The Serene Wall Reader component is the portion of the system that contains the RFID and BTLE radios. Customers use the reader by presenting cards and/or connecting to the reader with a mobile device.