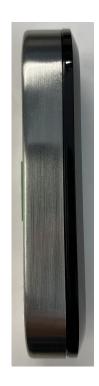

## **External Photos**

The Serene Wall Reader consists of the following main components:

- Serene Wall Reader
- Smart Relay Board (SRB)
- Expansion Relay Board (ERB) optional

The Serene Wall Reader component is the portion of the system that contains the RFID and BTLE radios. Customers use the reader by presenting cards and/or connecting to the reader with a mobile device.