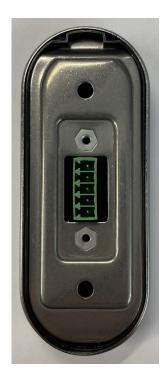

## **External Photos**

The Serene Wall Reader consists of the following main components:

- Serene Wall Reader
- Smart Relay Board (SRB)
- Expansion Relay Board (ERB) optional

The Serene Wall Reader component is the portion of the system that contains the RFID and BTLE radios. Customers use the reader by presenting cards and/or connecting to the reader with a mobile device.