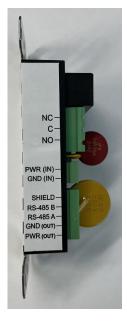

Onity, Inc. 4001 Fairview Industrial Drive SE Salem, OR 97302 (800) 547-0252

The Smart Relay Board is the portion of the system that contains the output relay, powering the access control device (the latch).