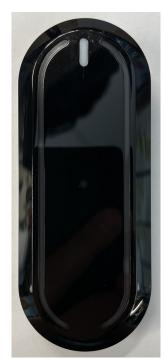

## **External Photos**

The Serene Wall Reader consists of the following main components:

- Serene Wall Reader
- Smart Relay Board (SRB)
- Expansion Relay Board (ERB) optional

The Serene Wall Reader component is the portion of the system that contains the RFID and BTLE radios. Customers use the reader by presenting cards and/or connecting to the reader with a mobile device.