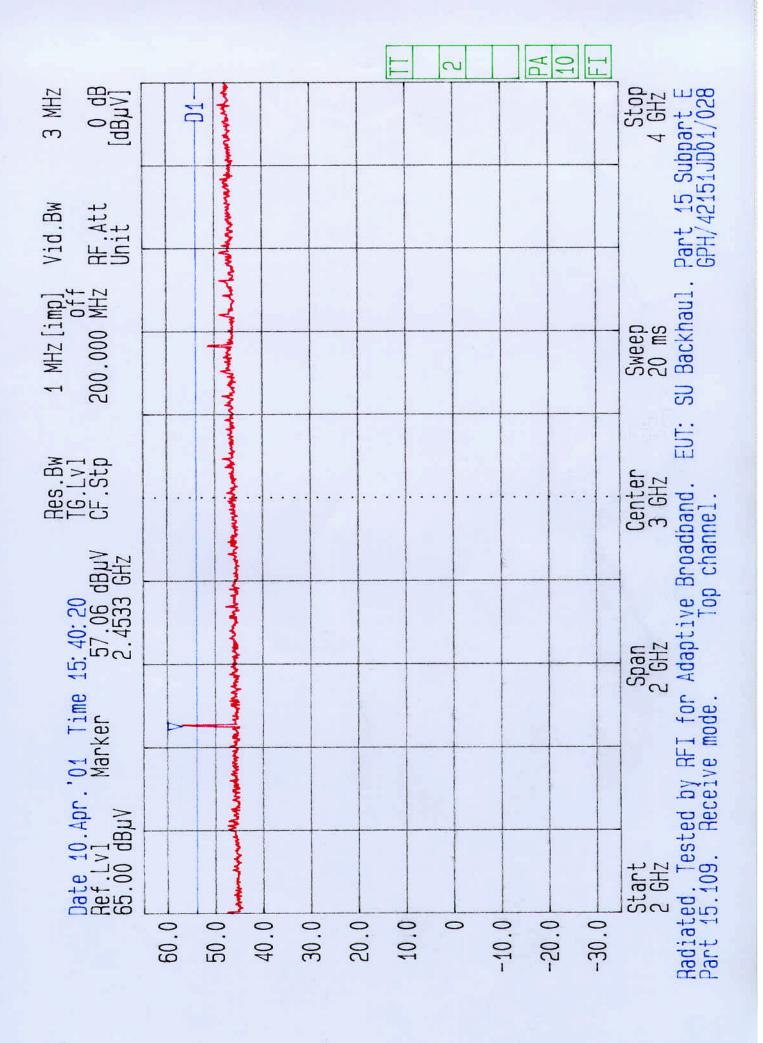

To: FCC Part 15: Subpart E: 2000

(Unlicensed National Information Infrastructure Devices)

This section contains the following graphs:

| Graph Reference Number | Title                                                                                |
|------------------------|--------------------------------------------------------------------------------------|
| GPH/42151JD01/020      | Radiated Emissions, Receive Mode, Bottom Channel (26.5 GHz to 40.0 GHz), Part 15.109 |
| GPH/42151JD01/021      | Radiated Emissions, Receive Mode, Bottom Channel (1 GHz to 2 GHz), Part 15.109       |
| GPH/42151JD01/022      | Radiated Emissions, Receive Mode, Middle Channel (1 GHz to 2 GHz), Part 15.109       |
| GPH/42151JD01/023      | Radiated Emissions, Receive Mode, Top Channel (1 GHz to 2 GHz), Part 15.109          |
| GPH/42151JD01/024      | Radiated Emissions, Ambient scan on OATS (1 GHz to 2 GHz), Part 15.109               |
| GPH/42151JD01/025      | Radiated Emissions, Ambient scan on OATS (2 GHz to 4 GHz), Part 15.109               |
| GPH/42151JD01/026      | Radiated Emissions, Receive Mode, Bottom Channel (2 GHz to 4 GHz), Part 15.109       |
| GPH/42151JD01/027      | Radiated Emissions, Receive Mode, Middle Channel (2 GHz to 4 GHz), Part 15.109       |
| GPH/42151JD01/028      | Radiated Emissions, Receive Mode, Top Channel (2 GHz to 4 GHz), Part 15.109          |