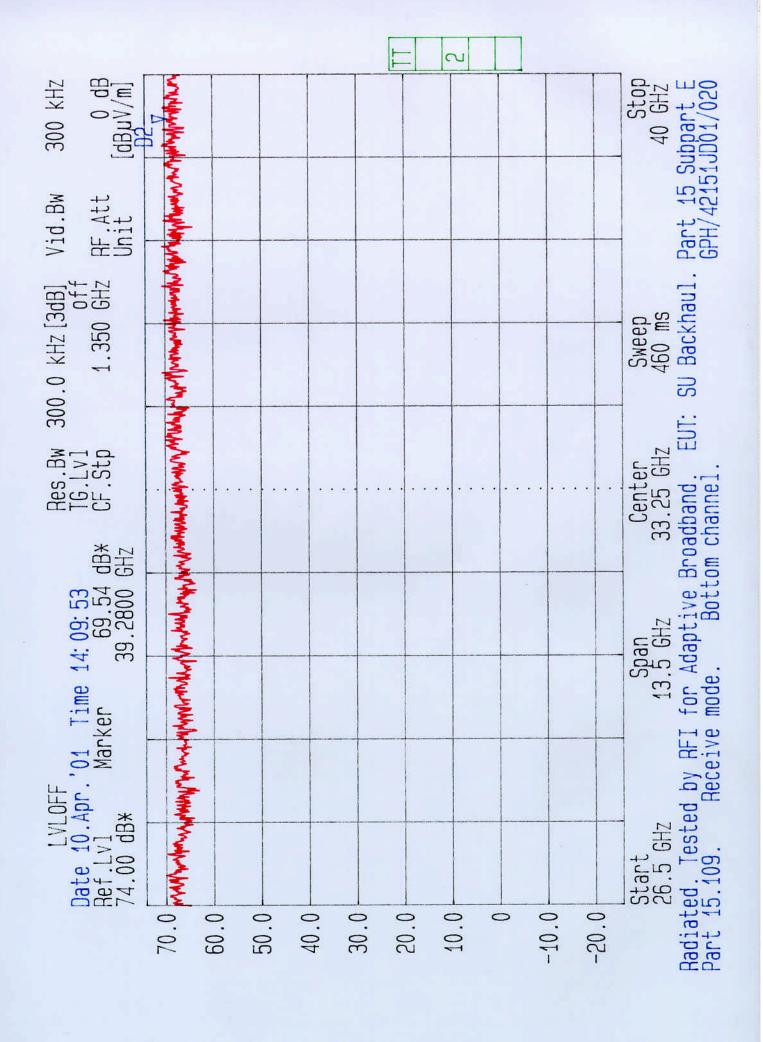

To: FCC Part 15: Subpart E: 2000

(Unlicensed National Information Infrastructure Devices)

This section contains the following graphs:

| Graph Reference Number | Title                                                                                |
|------------------------|--------------------------------------------------------------------------------------|
| GPH/42151JD01/020      | Radiated Emissions, Receive Mode, Bottom Channel (26.5 GHz to 40.0 GHz), Part 15.109 |
| GPH/42151JD01/021      | Radiated Emissions, Receive Mode, Bottom Channel (1 GHz to 2 GHz), Part 15.109       |
| GPH/42151JD01/022      | Radiated Emissions, Receive Mode, Middle Channel (1 GHz to 2 GHz), Part 15.109       |
| GPH/42151JD01/023      | Radiated Emissions, Receive Mode, Top Channel (1 GHz to 2 GHz), Part 15.109          |
| GPH/42151JD01/024      | Radiated Emissions, Ambient scan on OATS (1 GHz to 2 GHz), Part 15.109               |
| GPH/42151JD01/025      | Radiated Emissions, Ambient scan on OATS (2 GHz to 4 GHz), Part 15.109               |
| GPH/42151JD01/026      | Radiated Emissions, Receive Mode, Bottom Channel (2 GHz to 4 GHz), Part 15.109       |
| GPH/42151JD01/027      | Radiated Emissions, Receive Mode, Middle Channel (2 GHz to 4 GHz), Part 15.109       |
| GPH/42151JD01/028      | Radiated Emissions, Receive Mode, Top Channel (2 GHz to 4 GHz), Part 15.109          |