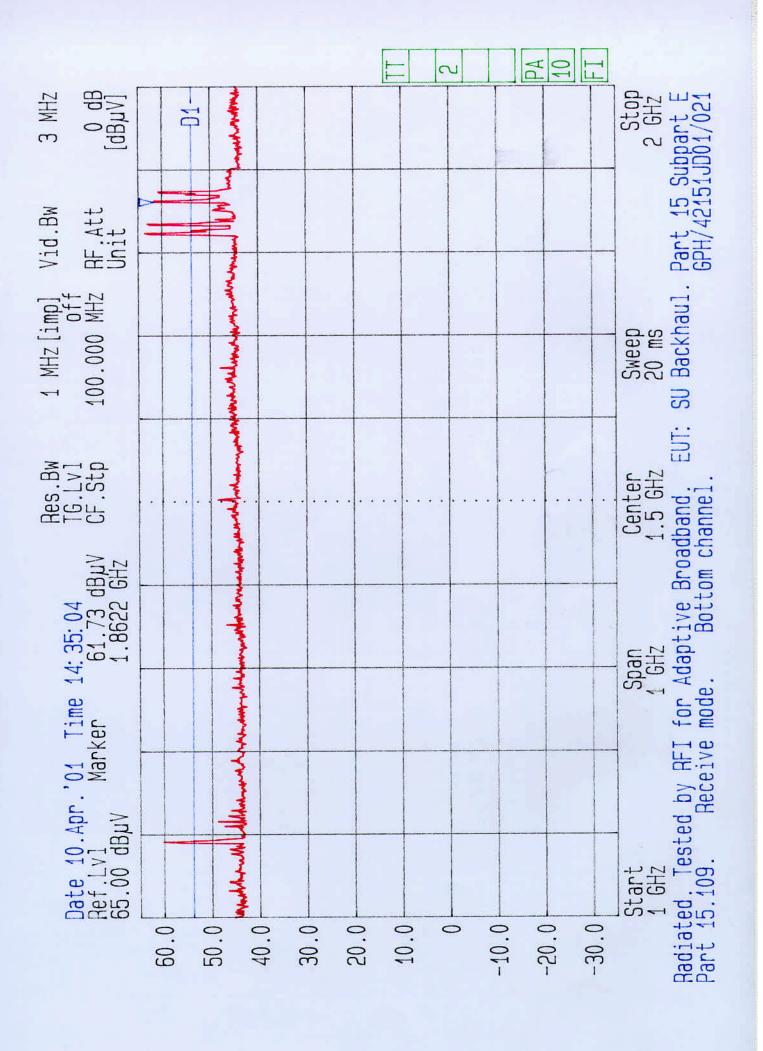

To: FCC Part 15: Subpart E: 2000

(Unlicensed National Information Infrastructure Devices)

This section contains the following graphs:

| Graph Reference Number | Title                                                                                |
|------------------------|--------------------------------------------------------------------------------------|
| GPH/42151JD01/020      | Radiated Emissions, Receive Mode, Bottom Channel (26.5 GHz to 40.0 GHz), Part 15.109 |
| GPH/42151JD01/021      | Radiated Emissions, Receive Mode, Bottom Channel (1 GHz to 2 GHz), Part 15.109       |
| GPH/42151JD01/022      | Radiated Emissions, Receive Mode, Middle Channel (1 GHz to 2 GHz), Part 15.109       |
| GPH/42151JD01/023      | Radiated Emissions, Receive Mode, Top Channel (1 GHz to 2 GHz), Part 15.109          |
| GPH/42151JD01/024      | Radiated Emissions, Ambient scan on OATS (1 GHz to 2 GHz), Part 15.109               |
| GPH/42151JD01/025      | Radiated Emissions, Ambient scan on OATS (2 GHz to 4 GHz), Part 15.109               |
| GPH/42151JD01/026      | Radiated Emissions, Receive Mode, Bottom Channel (2 GHz to 4 GHz), Part 15.109       |
| GPH/42151JD01/027      | Radiated Emissions, Receive Mode, Middle Channel (2 GHz to 4 GHz), Part 15.109       |
| GPH/42151JD01/028      | Radiated Emissions, Receive Mode, Top Channel (2 GHz to 4 GHz), Part 15.109          |