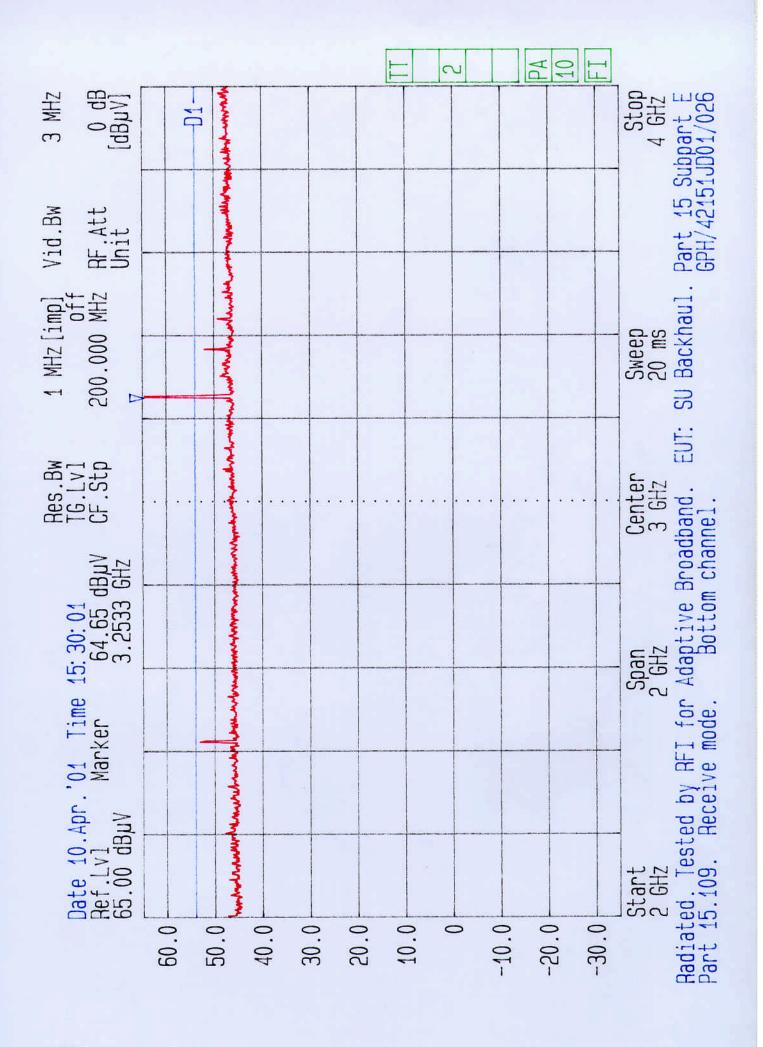

To: FCC Part 15: Subpart E: 2000

(Unlicensed National Information Infrastructure Devices)

This section contains the following graphs:

| Graph Reference Number | Title                                                                                |
|------------------------|--------------------------------------------------------------------------------------|
| GPH/42151JD01/020      | Radiated Emissions, Receive Mode, Bottom Channel (26.5 GHz to 40.0 GHz), Part 15.109 |
| GPH/42151JD01/021      | Radiated Emissions, Receive Mode, Bottom Channel (1 GHz to 2 GHz), Part 15.109       |
| GPH/42151JD01/022      | Radiated Emissions, Receive Mode, Middle Channel (1 GHz to 2 GHz), Part 15.109       |
| GPH/42151JD01/023      | Radiated Emissions, Receive Mode, Top Channel (1 GHz to 2 GHz), Part 15.109          |
| GPH/42151JD01/024      | Radiated Emissions, Ambient scan on OATS (1 GHz to 2 GHz), Part 15.109               |
| GPH/42151JD01/025      | Radiated Emissions, Ambient scan on OATS (2 GHz to 4 GHz), Part 15.109               |
| GPH/42151JD01/026      | Radiated Emissions, Receive Mode, Bottom Channel (2 GHz to 4 GHz), Part 15.109       |
| GPH/42151JD01/027      | Radiated Emissions, Receive Mode, Middle Channel (2 GHz to 4 GHz), Part 15.109       |
| GPH/42151JD01/028      | Radiated Emissions, Receive Mode, Top Channel (2 GHz to 4 GHz), Part 15.109          |