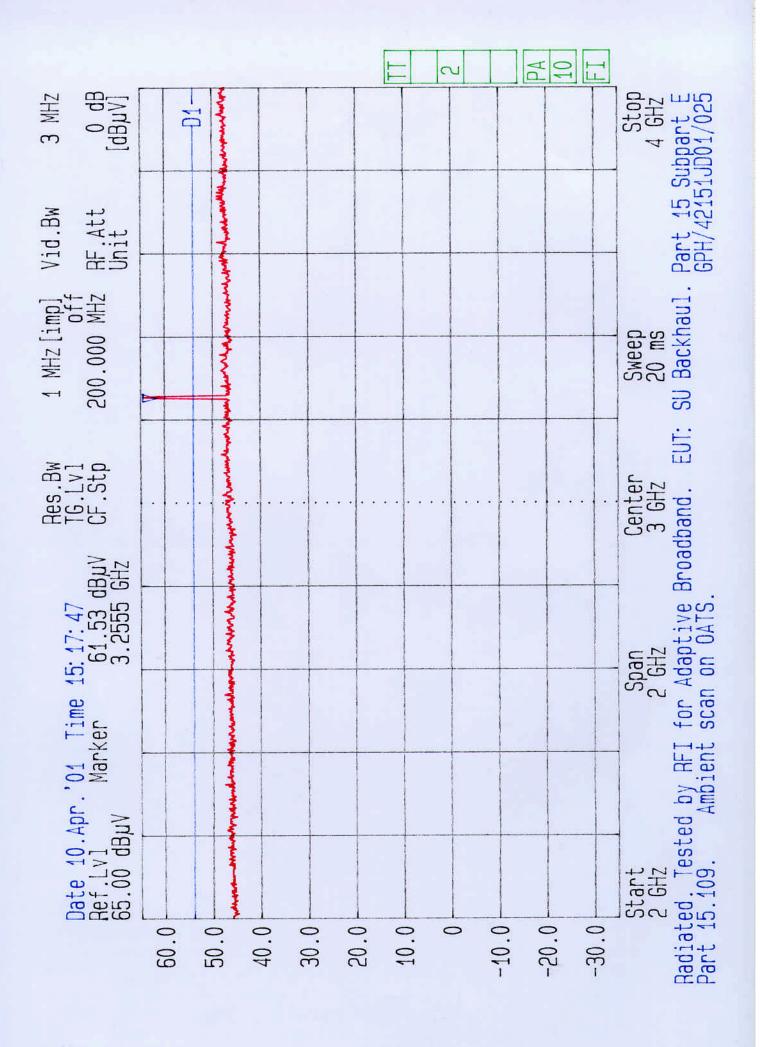

To: FCC Part 15: Subpart E: 2000

(Unlicensed National Information Infrastructure Devices)

This section contains the following graphs:

| Graph Reference Number | Title                                                                                |
|------------------------|--------------------------------------------------------------------------------------|
| GPH/42151JD01/020      | Radiated Emissions, Receive Mode, Bottom Channel (26.5 GHz to 40.0 GHz), Part 15.109 |
| GPH/42151JD01/021      | Radiated Emissions, Receive Mode, Bottom Channel (1 GHz to 2 GHz), Part 15.109       |
| GPH/42151JD01/022      | Radiated Emissions, Receive Mode, Middle Channel (1 GHz to 2 GHz), Part 15.109       |
| GPH/42151JD01/023      | Radiated Emissions, Receive Mode, Top Channel (1 GHz to 2 GHz), Part 15.109          |
| GPH/42151JD01/024      | Radiated Emissions, Ambient scan on OATS (1 GHz to 2 GHz), Part 15.109               |
| GPH/42151JD01/025      | Radiated Emissions, Ambient scan on OATS (2 GHz to 4 GHz), Part 15.109               |
| GPH/42151JD01/026      | Radiated Emissions, Receive Mode, Bottom Channel (2 GHz to 4 GHz), Part 15.109       |
| GPH/42151JD01/027      | Radiated Emissions, Receive Mode, Middle Channel (2 GHz to 4 GHz), Part 15.109       |
| GPH/42151JD01/028      | Radiated Emissions, Receive Mode, Top Channel (2 GHz to 4 GHz), Part 15.109          |