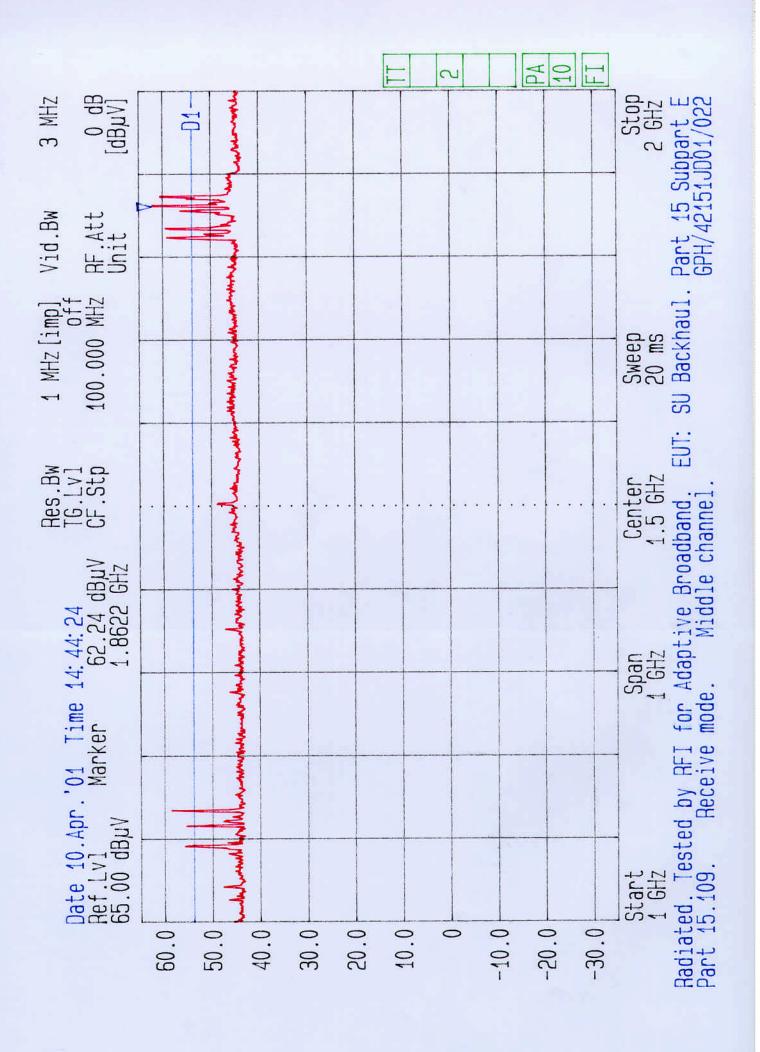

To: FCC Part 15: Subpart E: 2000

(Unlicensed National Information Infrastructure Devices)

This section contains the following graphs:

| Graph Reference Number | Title                                                                                |
|------------------------|--------------------------------------------------------------------------------------|
| GPH/42151JD01/020      | Radiated Emissions, Receive Mode, Bottom Channel (26.5 GHz to 40.0 GHz), Part 15.109 |
| GPH/42151JD01/021      | Radiated Emissions, Receive Mode, Bottom Channel (1 GHz to 2 GHz), Part 15.109       |
| GPH/42151JD01/022      | Radiated Emissions, Receive Mode, Middle Channel (1 GHz to 2 GHz), Part 15.109       |
| GPH/42151JD01/023      | Radiated Emissions, Receive Mode, Top Channel (1 GHz to 2 GHz), Part 15.109          |
| GPH/42151JD01/024      | Radiated Emissions, Ambient scan on OATS (1 GHz to 2 GHz), Part 15.109               |
| GPH/42151JD01/025      | Radiated Emissions, Ambient scan on OATS (2 GHz to 4 GHz), Part 15.109               |
| GPH/42151JD01/026      | Radiated Emissions, Receive Mode, Bottom Channel (2 GHz to 4 GHz), Part 15.109       |
| GPH/42151JD01/027      | Radiated Emissions, Receive Mode, Middle Channel (2 GHz to 4 GHz), Part 15.109       |
| GPH/42151JD01/028      | Radiated Emissions, Receive Mode, Top Channel (2 GHz to 4 GHz), Part 15.109          |