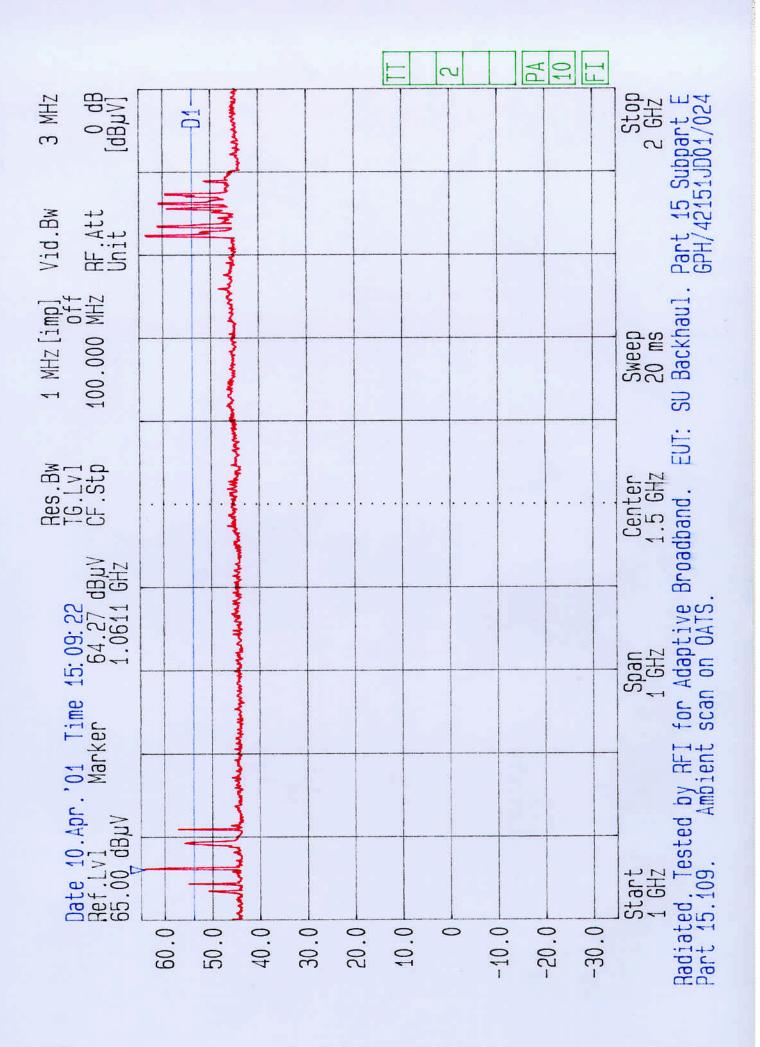

To: FCC Part 15: Subpart E: 2000

(Unlicensed National Information Infrastructure Devices)

This section contains the following graphs:

| Graph Reference Number | Title                                                                                |
|------------------------|--------------------------------------------------------------------------------------|
| GPH/42151JD01/020      | Radiated Emissions, Receive Mode, Bottom Channel (26.5 GHz to 40.0 GHz), Part 15.109 |
| GPH/42151JD01/021      | Radiated Emissions, Receive Mode, Bottom Channel (1 GHz to 2 GHz), Part 15.109       |
| GPH/42151JD01/022      | Radiated Emissions, Receive Mode, Middle Channel (1 GHz to 2 GHz), Part 15.109       |
| GPH/42151JD01/023      | Radiated Emissions, Receive Mode, Top Channel (1 GHz to 2 GHz), Part 15.109          |
| GPH/42151JD01/024      | Radiated Emissions, Ambient scan on OATS (1 GHz to 2 GHz), Part 15.109               |
| GPH/42151JD01/025      | Radiated Emissions, Ambient scan on OATS (2 GHz to 4 GHz), Part 15.109               |
| GPH/42151JD01/026      | Radiated Emissions, Receive Mode, Bottom Channel (2 GHz to 4 GHz), Part 15.109       |
| GPH/42151JD01/027      | Radiated Emissions, Receive Mode, Middle Channel (2 GHz to 4 GHz), Part 15.109       |
| GPH/42151JD01/028      | Radiated Emissions, Receive Mode, Top Channel (2 GHz to 4 GHz), Part 15.109          |