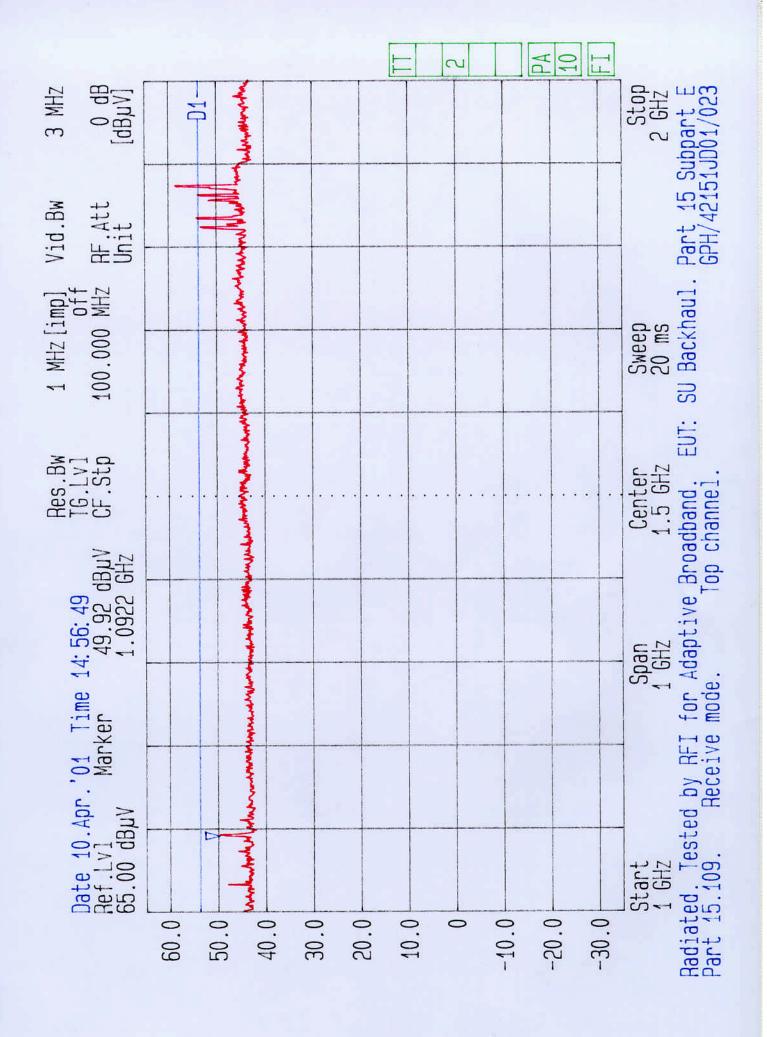

To: FCC Part 15: Subpart E: 2000

(Unlicensed National Information Infrastructure Devices)

This section contains the following graphs:

| Graph Reference Number | Title                                                                                |
|------------------------|--------------------------------------------------------------------------------------|
| GPH/42151JD01/020      | Radiated Emissions, Receive Mode, Bottom Channel (26.5 GHz to 40.0 GHz), Part 15.109 |
| GPH/42151JD01/021      | Radiated Emissions, Receive Mode, Bottom Channel (1 GHz to 2 GHz), Part 15.109       |
| GPH/42151JD01/022      | Radiated Emissions, Receive Mode, Middle Channel (1 GHz to 2 GHz), Part 15.109       |
| GPH/42151JD01/023      | Radiated Emissions, Receive Mode, Top Channel (1 GHz to 2 GHz), Part 15.109          |
| GPH/42151JD01/024      | Radiated Emissions, Ambient scan on OATS (1 GHz to 2 GHz), Part 15.109               |
| GPH/42151JD01/025      | Radiated Emissions, Ambient scan on OATS (2 GHz to 4 GHz), Part 15.109               |
| GPH/42151JD01/026      | Radiated Emissions, Receive Mode, Bottom Channel (2 GHz to 4 GHz), Part 15.109       |
| GPH/42151JD01/027      | Radiated Emissions, Receive Mode, Middle Channel (2 GHz to 4 GHz), Part 15.109       |
| GPH/42151JD01/028      | Radiated Emissions, Receive Mode, Top Channel (2 GHz to 4 GHz), Part 15.109          |