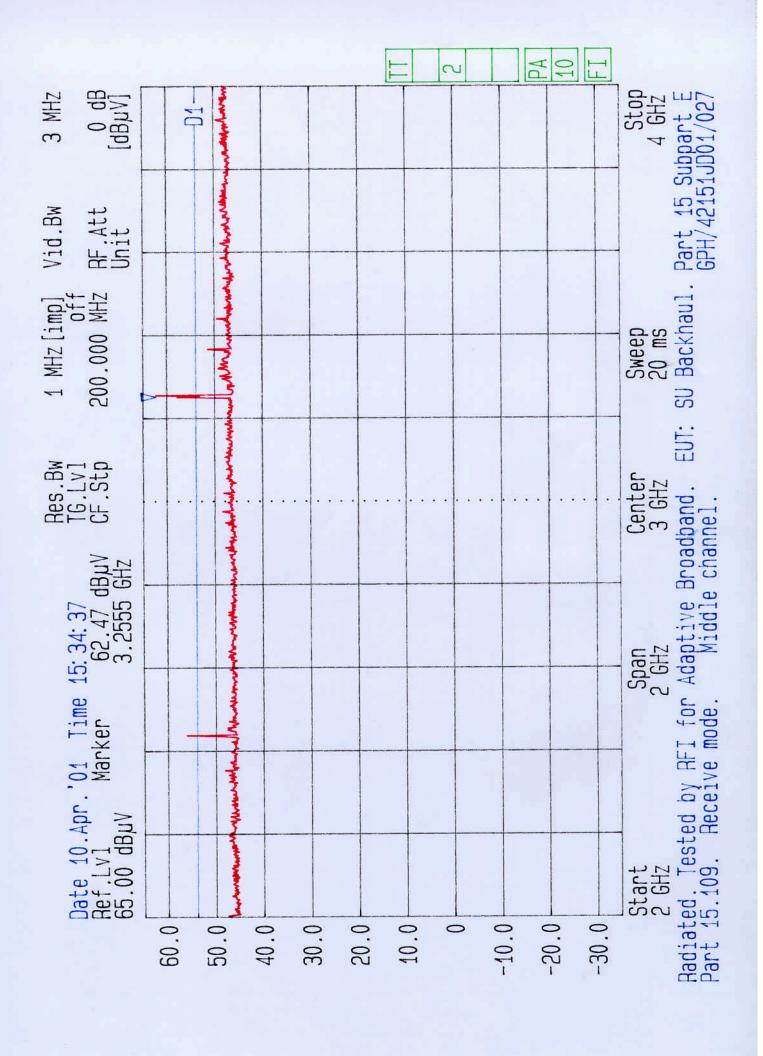

To: FCC Part 15: Subpart E: 2000

(Unlicensed National Information Infrastructure Devices)

This section contains the following graphs:

| Graph Reference Number | Title                                                                                |
|------------------------|--------------------------------------------------------------------------------------|
| GPH/42151JD01/020      | Radiated Emissions, Receive Mode, Bottom Channel (26.5 GHz to 40.0 GHz), Part 15.109 |
| GPH/42151JD01/021      | Radiated Emissions, Receive Mode, Bottom Channel (1 GHz to 2 GHz), Part 15.109       |
| GPH/42151JD01/022      | Radiated Emissions, Receive Mode, Middle Channel (1 GHz to 2 GHz), Part 15.109       |
| GPH/42151JD01/023      | Radiated Emissions, Receive Mode, Top Channel (1 GHz to 2 GHz), Part 15.109          |
| GPH/42151JD01/024      | Radiated Emissions, Ambient scan on OATS (1 GHz to 2 GHz), Part 15.109               |
| GPH/42151JD01/025      | Radiated Emissions, Ambient scan on OATS (2 GHz to 4 GHz), Part 15.109               |
| GPH/42151JD01/026      | Radiated Emissions, Receive Mode, Bottom Channel (2 GHz to 4 GHz), Part 15.109       |
| GPH/42151JD01/027      | Radiated Emissions, Receive Mode, Middle Channel (2 GHz to 4 GHz), Part 15.109       |
| GPH/42151JD01/028      | Radiated Emissions, Receive Mode, Top Channel (2 GHz to 4 GHz), Part 15.109          |