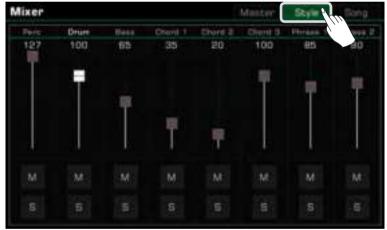

#### Mixer

| Adjusting Volume and Pan on Keyboard Parts 103     |   |
|----------------------------------------------------|---|
| Turn ON/OFF Insert Effect (IFX) 104                |   |
| Adjusting Volume of Style, Phrase Pad and Song 105 | , |
| Adjusting Volume of Input/Output Audio 105         | , |
| Control Channel Volume of Style 106                | i |
| Control Song Track Volume 107                      |   |