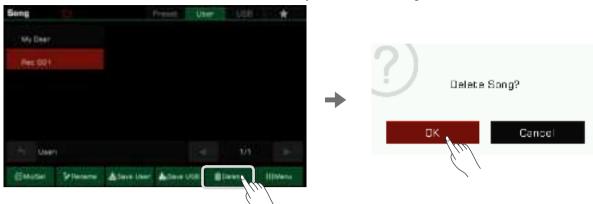

The selected parameter will be highlighted. Then, press the parameter name or another area to close the list.

#### 3. DATA

Some parameters (like "Fade In Time") feature a combo box. There are three ways to adjust the parameter:

- Press the up/down arrow button on the touch screen.
- Use the [DATA DIAL].
- Use [<]/[>] buttons.