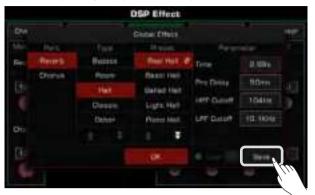

#### **DSP Effects**

| Global Effect 115                           |
|---------------------------------------------|
| Selecting Global Effect 115                 |
| Adjusting Effect Level 117                  |
| Adjusting Parameter Values 117              |
| Saving and Selecting User Global Effect 118 |
| Insert Effect 119                           |
| Global EQ 124                               |
| Selecting Global EQ 125                     |
| Adjusting EQ Parameters 125                 |
| Saving and Selecting User EQ 126            |
| D.A.S                                       |
| Channel EQ 127                              |
| Global Compressor                           |
| Turn ON/OFF Compressor 128                  |
| Adjusting Compressor Parameters 129         |