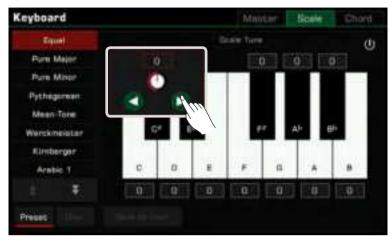

## Scale Tuning

| Master Tuning1                    | 159 |
|-----------------------------------|-----|
| Scale Tuning1                     | 160 |
| Turn On and Select Scale 1        | 160 |
| Preset Temperament Introduction 1 | 161 |
| Custom Scales 1                   | 162 |
| Saving and Using Special Scales 1 | 162 |