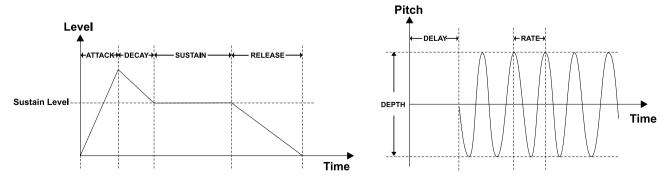

etermines the time from the key is released until the sound decays to silence.<br>As the value turned lower, the sound disappears faster.                            | 0~127  |
| Vibrato  | Rate           | Determines how fast one vibrato effect cycle is played.<br>As the value is turned higher, the vibrato speed becomes faster.                                           | 0~127  |
|          | Depth          | Determines the strength of the vibrato effect.<br>As the value is turned higher, the effect becomes stronger.                                                         | -64~63 |
|          | Delay          | Determines how quickly the vibrato effect starts after the sound begins.<br>As the value is turned higher, the vibrato starts later.                                  | -64~63 |





#### Keyboard Tab

This menu contains "Keyboard", "Velocity", and "Play Mode" parameters.

| Keyboard  | Right Octave    | Determines the default octave shift of the edited sound when used as any of the RIGHT 1-3 keyboard parts.                                     | -2~+2  |
|-----------|-----------------|-----------------------------------------------------------------------------------------------------------------------------------------------|--------|
|           | Left Octave     | Determines the default octave shift of the edited sound when used as the LEFT keyboard part.                                                  | -2~+2  |
|           | Panel Sustain   | Determines the length of sustain when using Panel Sustain.