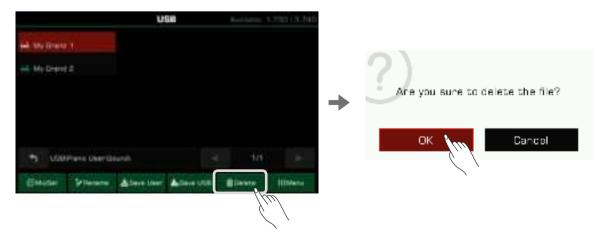

### **USB Storage Devices**

| USB Storage Device Compatibility     | . 168 |
|--------------------------------------|-------|
| File Operations                      | . 168 |
| View USB Storage Device Usage        | . 169 |
| Formatting a USB Storage Device      | . 169 |
| View File Information                | . 169 |
| Execute Files                        | . 170 |
| Saving, Deleting, and Renaming Files | . 170 |