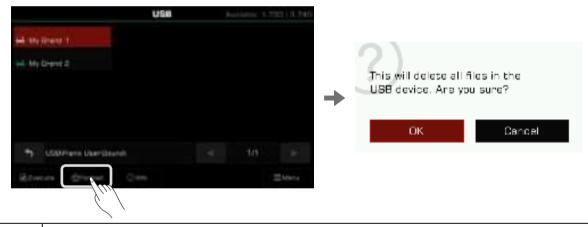

### **USB Storage Devices**

| USB Storage Device Compatibility     | . 168 |
|--------------------------------------|-------|
| File Operations                      | . 168 |
| View USB Storage Device Usage        | . 169 |
| Formatting a USB Storage Device      | . 169 |
| View File Information                | . 169 |
| Execute Files                        | . 170 |
| Saving, Deleting, and Renaming Files | . 170 |