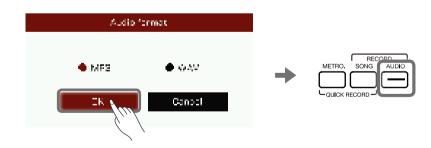

## Songs and Audio

| Playing Songs and Audio                     | 72 |
|---------------------------------------------|----|
| Selecting Songs                             | 72 |
| Playing the Keyboard During Song Playback   | 72 |
| Operating Song Playback                     | 74 |
| Real-time Audio Processing                  | 78 |
| Song Recording and Audio Recording          | 79 |
| MIDI Recording                              | 79 |
| Editing a Recorded MIDI Song                | 84 |
| Audio Recording                             | 87 |
| Saving, Deleting and Renaming the User Song | 88 |