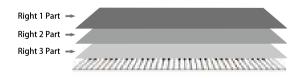

## **Playing Different Sounds with Both Hands**

This instrument supports up to 4 parts simultaneously, one for the left hand and three for the right hand.

- 1. First, turn the upper (R1-R3) parts on.
- 2. To set a sound for the left hand, make sure the [PART L ON/OFF] button is turned on.

- **3.** Select a left part sound.
- 4. Play the keyboard in the two areas to hear the different sounds played by either hand.

|             | -Right 1 Part |
|-------------|---------------|
| Left Part → | Right 2 Part  |
|             | Right 3 Part  |
|             |               |

| Tips: | When L is turned off, you can play the R sounds across the full keyboard. When L is turned on, the keyboard |
|-------|-------------------------------------------------------------------------------------------------------------|
|       | separates into two sections, L and R1/R2/R3. This point is called the "split point".                        |
|       | The split point is set to F#3 by default. However, you can set this to any position you wish.               |
|       | You can set the volume of each part in the "Mixer" menu.                                                    |