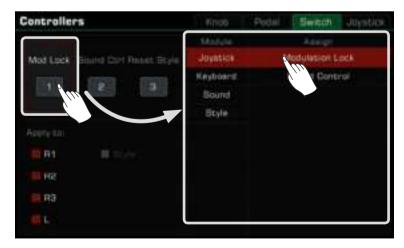

#### Controllers

| Knobs                        | 142 |
|------------------------------|-----|
| Selecting Knob Functions     | 143 |
| Resetting Knob Parameters    | 144 |
| Foot Pedals                  | 144 |
| Assignable Switches          | 146 |
| Joystick                     | 147 |
| Setting the Pitch Bend Range | 149 |
| Pitch Bend Range Lock        | 149 |
| Setting the Modulation Rate  | 151 |
|                              |     |