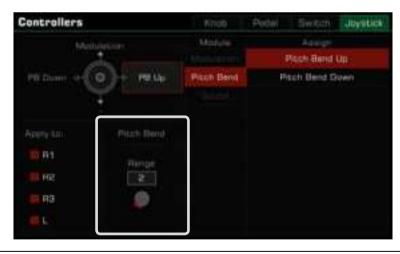

## Sounds

The Joystick default function for left and right movement is Pitch Bend, which changes the note pitch lower or higher. The up direction by default is Modulation; this makes the note play with vibrato.

The Joystick up and down parameters can be assigned in the "Controllers" menu.

position when released and the vibrato effect will disappear.

"Controllers" and "Sound Edit" sections for more information.