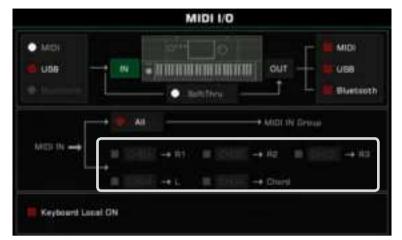

### MIDI I/O

| MIDI Introduction        | 164 |
|--------------------------|-----|
| The MIDI Interface       | 164 |
| MIDI IN Settings         | 164 |
| MIDI OUT Settings        | 166 |
| Turn Off the Local Sound | 167 |

#### **Connecting External MIDI Devices**

By connecting a MIDI keyboard or other MIDI device to the [MIDI IN] and [MIDI OUT] jacks, you can transfer MIDI data between the instrument and your devices.

• MIDI IN: Receives MIDI messages from an external MIDI device.

• MIDI OUT: Transmits MIDI messages generated by the instrument.

*Tips:* Please refer to the "MIDI I/O" section for more details.