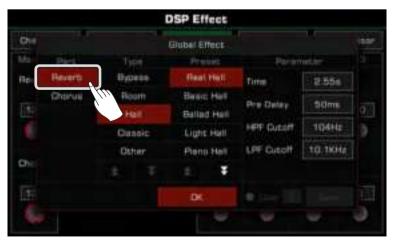

#### **DSP Effects**

| Global Effect 115                           |
|---------------------------------------------|
| Selecting Global Effect 115                 |
| Adjusting Effect Level 117                  |
| Adjusting Parameter Values 117              |
| Saving and Selecting User Global Effect 118 |
| Insert Effect 119                           |
| Global EQ 124                               |
| Selecting Global EQ 125                     |
| Adjusting EQ Parameters 125                 |
| Saving and Selecting User EQ 126            |
| D.A.S                                       |
| Channel EQ 127                              |
| Global Compressor                           |
| Turn ON/OFF Compressor 128                  |
| Adjusting Compressor Parameters 129         |