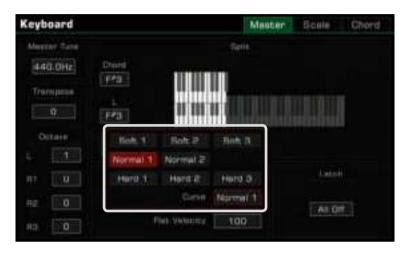

## Setting the Keyboard Touch Sensitivity

This instrument features several different touch sensitivity curves programmed to simulate the touch response of various model acoustic pianos.

**1.** Press "Split" on the main display or press the [GLOBAL SETTINGS] button and select the "Keyboard" function to bring up the touch settings menu.

2. Press "Curve name" and a menu box will appear. Use the [DATA DIAL], the [<]/[>] buttons, or touchscreen to select a sensitivity curve.

For some particular sounds, such as a clavichord, or pipe organ, etc., you may need to turn off the touch response. You can turn off the keyboard response to get the same volume no matter what velocity you play at.

- 1. Do this by unselecting the "ON" button to turn the keyboard touch response OFF in the "Keyboard" menu.
- 2. Press "Flat Velocity" and a menu box will appear. Use the [DATA DIAL], the [<]/[>] buttons, or touchscreen to set this parameter.