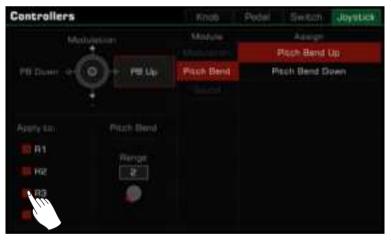

#### Controllers

| Knobs                        | 142 |
|------------------------------|-----|
| Selecting Knob Functions     | 143 |
| Resetting Knob Parameters    | 144 |
| Foot Pedals                  | 144 |
| Assignable Switches          | 146 |
| Joystick                     | 147 |
| Setting the Pitch Bend Range | 149 |
| Pitch Bend Range Lock        | 149 |
| Setting the Modulation Rate  | 151 |
|                              |     |