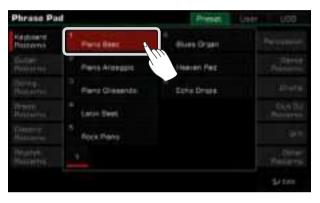

### Phrase Pads

| Selecting a Phrase Pad Bank         | 91 |
|-------------------------------------|----|
| Playing Phrase Pads                 | 91 |
| Playing One or More Phrase Pads     | 91 |
| Stop Playing Phrase Pads            | 92 |
| Set Phrase Pads to Standby Status   | 92 |
| Playing Phrase Pads with Chord Mode | 92 |
| Phrase Pad Recording                | 93 |
| Basic Parameters of Phrase Pad      | 93 |
| Recording New Phrase Pads           | 95 |
| Listen to the Edited Phrase Pad     | 96 |
| Save the Edited Phrase Pad          | 96 |
|                                     |    |