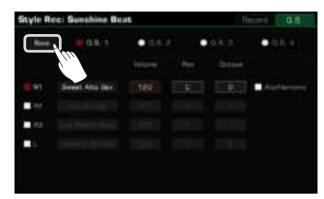

|   |        |             |      |                               |
|          |                |         |   |        |             |      | OK Chrick                     |
|          |                |         |   |        |             |      |                               |
|          |                |         |   |        |             |      |                               |

2. The Q.S. settings menu allows you to set each detailed parameter of the Q.S..



- Part ON/OFF: Turn on/off the Parts (R1, R2, R3, L)
- Sound: Select a Sound for each Part.
- Volume: Set the Volume for each Part.
- Pan: Set the Pan value for each Part.
- Octave: Set the Octave for each Part.
- R1 Arp/Harmony ON/OFF: Set the Arp/Harmony ON/OFF for R1.

**3.** Press the "Save" button to save your settings.



# Saving, Deleting or Renaming the User Style

- User Styles can be deleted, renamed, or saved to a USB storage device.
- 1. Press the "User" tab and select a user style.
- 2. Press the "Menu" button to call up the menu.



 ${\it 3.}$  Press the "Delete" button and press "OK" in the pop-up window to confirm





**4.** Press the "Rename" button and enter a new name with the soft keyboard. Press "OK" to save the new Style to the User tab.



If the name already exists, a warning pop-up will ask you to confirm whether to overwrite the existing file.

| This will overwrite<br>Are you sure? | the existing file. |
|--------------------------------------|--------------------|
| OK                                   | Cancel             |

**5.** Press the "Save User" icon to enter a new name w