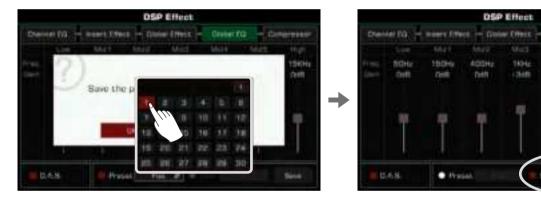

#### **DSP Effects**

| Global Effect 115                           |
|---------------------------------------------|
| Selecting Global Effect 115                 |
| Adjusting Effect Level 117                  |
| Adjusting Parameter Values 117              |
| Saving and Selecting User Global Effect 118 |
| Insert Effect 119                           |
| Global EQ 124                               |
| Selecting Global EQ 125                     |
| Adjusting EQ Parameters 125                 |
| Saving and Selecting User EQ 126            |
| D.A.S                                       |
| Channel EQ 127                              |
| Global Compressor                           |
| Turn ON/OFF Compressor 128                  |
| Adjusting Compressor Parameters 129         |