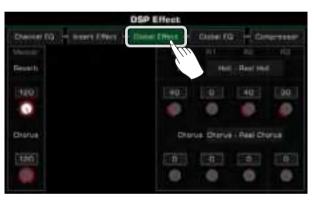

#### **DSP Effects**

| Global Effect 115                           |
|---------------------------------------------|
| Selecting Global Effect 115                 |
| Adjusting Effect Level 117                  |
| Adjusting Parameter Values 117              |
| Saving and Selecting User Global Effect 118 |
| Insert Effect 119                           |
| Global EQ 124                               |
| Selecting Global EQ 125                     |
| Adjusting EQ Parameters 125                 |
| Saving and Selecting User EQ 126            |
| D.A.S                                       |
| Channel EQ 127                              |
| Global Compressor                           |
| Turn ON/OFF Compressor 128                  |
| Adjusting Compressor Parameters 129         |