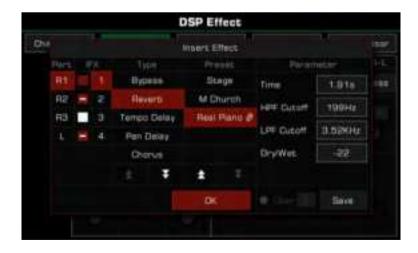

Insert Effect: Press the [INSERT EFFECT] button to add an effect to the Sound. There is a wide selection of insert
effects available. Some of them can enrich the sound; for example, try adding distortion to the guitar sound, or use
some effects to make your performance more realistic like adding delay to an electronic piano. This effect only
applies to the currently selected parts.

| Tips: | The instrument insert effects have been optimized for each sound. To make modifications, refer to the sec-     |
|-------|----------------------------------------------------------------------------------------------------------------|
|       | tion on Effects in this manual.                                                                                |
|       | You can also quickly turn on/off the insert effect for each part from the mixer interface.                     |
|       | Most of the sounds in this instrument have default insert effects. If you want to modify them, you can use the |
|       | sound edit function.                                                                                           |