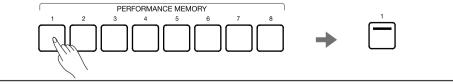

#### Performance Memory

| Selecting a Bank and a Performance Memory             |
|-------------------------------------------------------|
| Selecting a Performance Memory Bank 109               |
| Bring Up a Performance Memory                         |
| Save Settings as a Performance Memory 110             |
| Clear Performance Memory 110                          |
| View Basic Information of Performance Memory Bank 110 |
| Add the Bank to "My Favorites" 111                    |
| Locking the Settings 112                              |
| Saving, Deleting, and Renaming a Performance Memory   |
| Bank 113                                              |
| Deleting User Performance Memory Banks 114            |