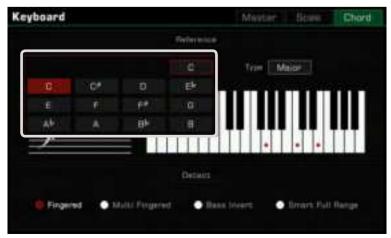

## Setting the Split Point

The point on the keyboard that separates L and R1/R2/R3 is called the "split point". The split point is set to F#3 by default.

However, you can set this to any position you wish by following these steps:

1. Press "Split" on the main display or press the [GLOBAL SETTINGS] button and select the "Keyboard" function to bring up the Split Settings menu.

2. Select the key name in the L window to make it the split point. You can do this on the touch screen or by using the [DATA DIAL] or the [<]/[>] buttons. Or, press the actual keyboard key to set your desired split point.

If you want to set the split point for both the left part and chord area, just turn on the "Chord+L" switch. Then you can set the Split Point (Chord) and the Split Point (Left) at the same time.

*Tips:* The Split Point of the LEFT/RIGHT part sections and the Chord Split Point section are generally the same, but also can be assigned separately. Split Point (Chord) cannot be set higher than Split Point (Left).