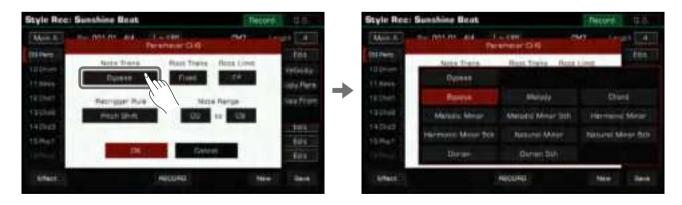

#### 2. LIST

Some parameters (like "EQ"), come up as a list when you press the selection name.

There are three ways to select the parameter:

- Press the name on the touch screen.
- Use the [DATA DIAL].
- Use the [<]/[>] buttons.

The selected parameter will be highlighted. Then, press the parameter name or another area to close the list.