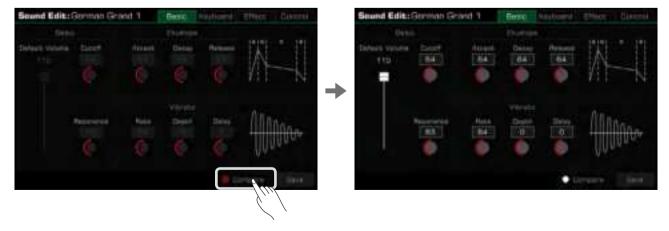

| Tips: | For a more natural sustain effect, please use the sustain pedal.                                           |
|-------|------------------------------------------------------------------------------------------------------------|
|       | You can use the sound edit function to modify the time of panel sustain and pedal sustain.                 |
|       | When using the R1 part to play the no. 1 piano sound, using the sustain pedal allows you to achieve a very |
|       | authentic pedal noise and string resonance.                                                                |