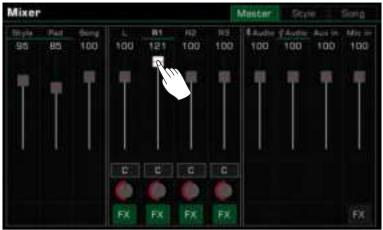

| Tips: | The instrument insert effects have been optimized for each sound. To make modifications, refer to the sec-     |
|-------|----------------------------------------------------------------------------------------------------------------|
|       | tion on Effects in this manual.                                                                                |
|       | You can also quickly turn on/off the insert effect for each part from the mixer interface.                     |
|       | Most of the sounds in this instrument have default insert effects. If you want to modify them, you can use the |
|       | sound edit function.                                                                                           |