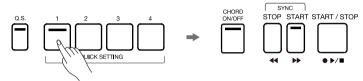

## Panel & Display

| 1  | MASTER VOLUME KNOB           | Adjust the master volume.                                |  |  |
|----|------------------------------|----------------------------------------------------------|--|--|
| 2  | SELECT BUTTON                | Select the GROUP KNOBS effect combinations sequentially. |  |  |
| 3  | GROUP KNOBS                  | Adjust the parameter of corresponding function.          |  |  |
| 4  | STYLE SELECT BUTTON          | Enter the STYLE SELECT menu.                             |  |  |
| 5  | SONG SELECT BUTTON           | Enter the SONG SELECT menu.                              |  |  |
| 6  | USB DEVICE BUTTON            | nter the USB DEVICE menu.                                |  |  |
| 7  | GLOBAL SETTINGS BUTTON       | Enter the GLOBAL SETTINGS menu.                          |  |  |
| 8  | MIXER CONSOLE BUTTON         | Enter the MIXER interface.                               |  |  |
| 9  | SHORTCUT+ BUTTON             | Quick access to specific function menus.                 |  |  |
| 10 | TAP BUTTON                   | Press to control the tempo.                              |  |  |
| 11 | TEMPO [<], TEMPO [>] BUTTONS | Adjust the current tempo.                                |  |  |
| 12 | METRO. BUTTON                | Turn the Metronome on or off.                            |  |  |
| 13 | SONG RECORD BUTTON           | Enter the RECORD SONG menu.                              |  |  |
| 14 | AUDIO RECORD BUTTON          | Arm Audio Recording.                                     |  |  |
| 15 | CHORD ON/OFF BUTTON          | Turn CHORD mode on or off.                               |  |  |
| 16 | AUTO FILL IN BUTTON          | Turn AUTO FILL IN on or off.                             |  |  |
| 17 | FADE IN/OUT BUTTON           | Turn FADE IN or OUT on or off.                           |  |  |
| 18 | Q.S. LINK BUTTON             | Turn the Q.S. LINK on or off.                            |  |  |
| 19 | INTRO 1, 2, 3 BUTTONS        | Play the intro part of the selected style.               |  |  |
| 20 | MAIN A, B, C, D BUTTONS      | Play the main part of the selected style.                |  |  |
| 21 | BREAK BUTTON                 | Play the break of the selected style.                    |  |  |
| 22 | ENDING 1, 2, 3 BUTTONS       | Play the ending of the selected style.                   |  |  |
| ST | YLE CONTROL                  |                                                          |  |  |
| 23 | SYNC. STOP BUTTON            | Turn the SYNC. STOP on or off.                           |  |  |
| 24 | SYNC. START BUTTON           | Turn the SYNC. START on or off.                          |  |  |
| 25 | START/STOP BUTTON            | Start or stop the style playback.                        |  |  |
| SO | NG CONTROL                   |                                                          |  |  |
|    | RW BUTTON                    | Rewind the song.                                         |  |  |
| 24 | FF BUTTON                    | Fast forward the song.                                   |  |  |
| 25 | PLAY/STOP BUTTON             | Play or stop the song.                                   |  |  |
|    | PAUSE BUTTON                 | Play or pause the song.                                  |  |  |
| PE | RFORMANCE MEMORY             |                                                          |  |  |
|    | BANK BUTTON                  | Enter the MEMORY menu.                                   |  |  |
|    | LOCK BUTTON                  | Turn the LOCK function on or off.                        |  |  |
|    | STORE BUTTON                 | Save the current panel setup to one of the memory banks. |  |  |
|    | Q.S. BUTTON                  | Switch to Q.S. function.                                 |  |  |
| 31 | 1-8 BUTTONS                  | Save or recall a panel setting.                          |  |  |
| QU | ICK SETTING                  |                                                          |  |  |
| 31 | 1-4 (Q.S.1-Q.S.4) BUTTONS    | Call up the panel settings that match the current style. |  |  |
| -  |                              |                                                          |  |  |