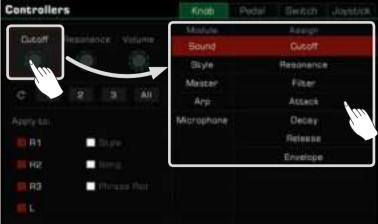

| Tips: | When a sound is used in R3, the insert effect of that sound may be turned off. This depends on the effect type used for the sound, as some IFX cannot be used for R3. The insert effects of this instrument can be freely distributed among the parts of the keyboard. When an insert effect of a part has been taken, the part may have no effect. Go to the "DSP Effects" section for more information.<br>Most Harmony effects only work when [CHORD ON/OFF] is turned on. Turn [CHORD ON/OFF] on when editing a sound and listen to the effect while playing a chord.<br>Arpeggio and Harmony effects can not be used on the same keyboard part at the same time. Slicer can be used with Arpeggios or Harmonies. |
|-------|-----------------------------------------------------------------------------------------------------------------------------------------------------------------------------------------------------------------------------------------------------------------------------------------------------------------------------------------------------------------------------------------------------------------------------------------------------------------------------------------------------------------------------------------------------------------------------------------------------------------------------------------------------------------------------------------------------------------------|
|       | Please refer to the section on Part Effects for more information.                                                                                                                                                                                                                                                                                                                                                                                                                                                                                                                                                                                                                                                     |

#### Control Tab

This menu contains "Pitch Bend", "Modulation" and "Sound Control" parameters.

| Pitch Bend    | Adjust the default Pitch Bend Range of the sound, changing the pitch of played notes up or down smoothly when the Joystick is moved left or right.                                                                                                                                                                                             | 0~12  |
|---------------|------------------------------------------------------------------------------------------------------------------------------------------------------------------------------------------------------------------------------------------------------------------------------------------------------------------------------------------------|-------|
| Modulation    | Determines the strength of the vibrato effect.<br>Add Vibrato by moving the Joystick up.                                                                                                                                                                                                                                                       | 0~127 |
| Sound Control | Control the IFX effect in real time by moving the Joystick up or down. Different IFX have different preprogrammed parameters for the Joystick. The parameter name for the one selected will be shown here.<br>Press to turn on the IFX button to assign the Joystick parameters. Press the "Exchange" button to swap the parameters' position. |       |