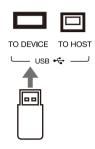

#### Connecting the Adapter

- 1. First, set the master volume level of the instrument to minimum.
- 2. Connect the DC adapter to the power supply jack on the rear panel.
- 3. Plug the power adapter into a DC outlet.

#### Connecting a Computer

Connect to a computer using the rear panel [USB TO HOST] jack to transfer MIDI data between the instrument and your computer. You can also adjust instrument settings with the included software.