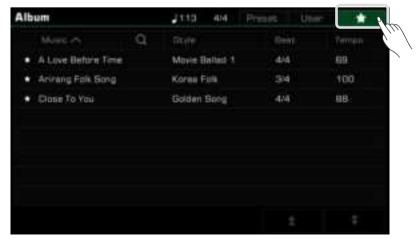

## Albums

| 97  |
|-----|
| 98  |
| 98  |
| 99  |
| 99  |
| 100 |
| 100 |
|     |