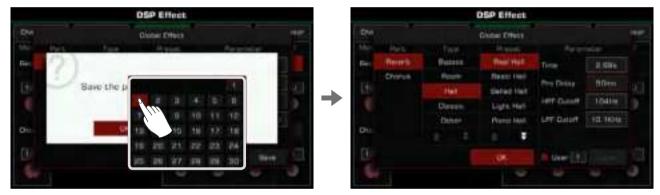

| Keyboard     |        |                | Mastar | Beater | Chard |
|--------------|--------|----------------|--------|--------|-------|
| 440.0Hz      | Chaird |                | ioris. |        |       |
| Transpese    | 1      | an ana an T    |        |        |       |
| Ditaie       | • Card | 4              |        |        |       |
| HT U<br>R2 U | e av   | Durin Nor      | naí 1  | Later  |       |
| #3 0         | '      | Net Velation 1 | 00.    |        |       |