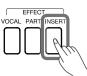

Insert Effect: Press the [INSERT EFFECT] button to add an effect to the Sound. There is a wide selection of insert
effects available. Some of them can enrich the sound; for example, try adding distortion to the guitar sound, or use
some effects to make your performance more realistic like adding delay to an electronic piano. This effect only
applies to the currently selected parts.