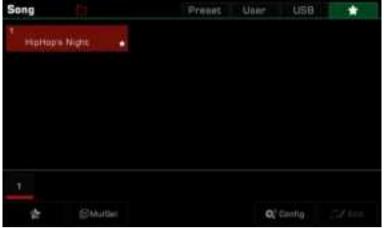

#### Add a Sound to "My Favorites"

Get quick access to your favorite sounds by adding them to "My Favorites":

1. Press the "Add to Favorites" star icon button at the bottom. A star will appear to the right of the selected sound name. Press the button again to remove it from "My Favorites".

2. Press the "My Favorites" tab to see the list of the sounds you added. You can remove any of the sounds in this menu anytime.

You can also access this menu by pressing the [FAVORITE] button on the panel.