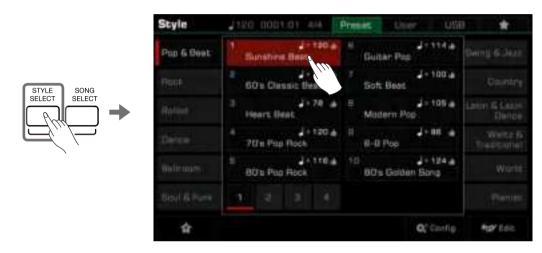

## **Selection Operation**

The selection menus include: Sound selection, Style selection, Song selection, Phrase Pad Bank selection, Performance Memory selection, and others.

Bring up the selection menus by pressing them on the touch screen or by pressing the panel buttons shown below.

Taking the Sound selection menu as an example, follow these steps to choose a file:

#### 1. Data Location

Preset: Preset data is stored here. User: Recorded or edited data is saved here. USB: Data on a USB storage device is saved here. My Favorites: Adding commonly used files to My Favorites lets you select them instantly.

#### 2. Data Categories

Files are divided into categories according to type. Select one by pressing its name on the screen. For example: Pressing "Piano" will select the Piano category.

#### 3. File Browsing

Each page displays 10 files in the center of the screen. Use the page buttons at the bottom to switch to other pages.

If there are over 80 files in the category, press the Right/Left arrow buttons to scroll through the pages.

4. File Selection

Select a file by pressing the file name on the screen.