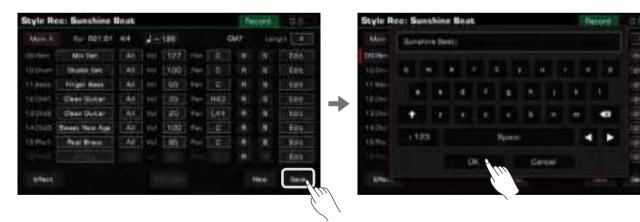

## Using the Soft Keyboard

When you need to name or rename a file or a folder, the soft keyboard will be called.

#### 1. Deleting characters

Press the delete button to delete the previous character in the input field. To delete all characters in the input field at once, press and hold the delete button.

2. Moving the cursor

Press the right and left arrow buttons to move the cursor.

#### 3. Entering capital letters

Press the CAPS button, and capital letters will be displayed.

#### 4. Entering a space

Press the space button.

#### 5. Entering numbers or symbols

Press the ".+123" button to display numbers and symbols.

After you finish editing, press the OK button to enter the new name and return to the previous display. Or, press the Cancel button to cancel the edit and return to the previous display.