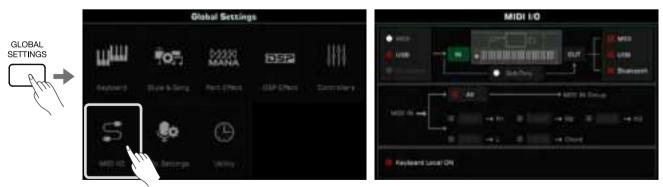

### MIDI I/O

| MIDI Introduction        | 164 |
|--------------------------|-----|
| The MIDI Interface       | 164 |
| MIDI IN Settings         | 164 |
| MIDI OUT Settings        | 166 |
| Turn Off the Local Sound | 167 |