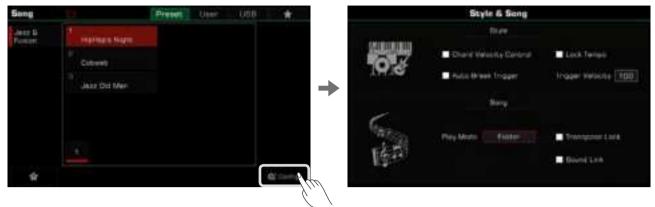

## **Factory Reset**

You can restore the instrument to factory settings as follows:

Enter the [GLOBAL SETTINGS] - "Utility" menu and press the "To Factory Preset" button in the "Config 3" Tab.

| Utility              |             | Config 1    | Ganfig 2   | Config 3   | Config 4 |
|----------------------|-------------|-------------|------------|------------|----------|
|                      |             | Data & Time |            |            |          |
| 20PG                 | Minth       | Duy<br>3    | H047<br>15 |            |          |
| Pa<br>Auto Power OFF | om<br>DOMA  |             | Language ( | English    |          |
|                      | arei        |             | Systa      | - Penet    |          |
|                      | Owner Name  |             | To Fact    | ary Preset |          |
| Device Nome          | Device Name |             | Citran L   | Janer Daca |          |