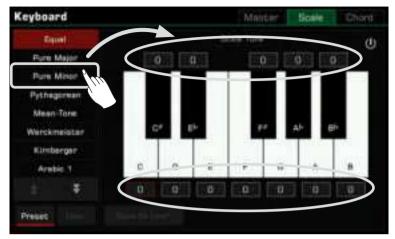

## Scale Tuning

| Master Tuning1                    | 159 |
|-----------------------------------|-----|
| Scale Tuning1                     | 160 |
| Turn On and Select Scale 1        | 160 |
| Preset Temperament Introduction 1 | 161 |
| Custom Scales 1                   | 162 |
| Saving and Using Special Scales 1 | 162 |