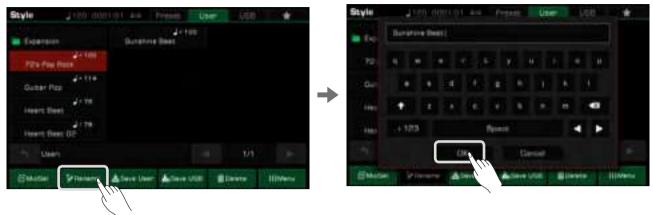

## Using the Soft Keyboard

When you need to name or rename a file or a folder, the soft keyboard will be called.

#### 1. Deleting characters

Press the delete button to delete the previous character in the input field. To delete all characters in the input field at once, press and hold the delete button.

2. Moving the cursor

Press the right and left arrow buttons to move the cursor.

#### 3. Entering capital letters

Press the CAPS button, and capital letters will be displayed.

#### 4. Entering a space

Press the space button.

#### 5. Entering numbers or symbols

Press the ".+123" button to display numbers and symbols.

After you finish editing, press the OK button to enter the new name and return to the previous display. Or, press the Cancel button to cancel the edit and return to the previous display.