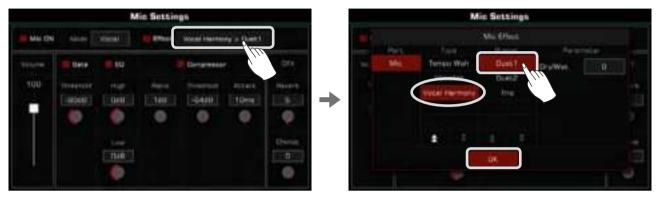

• When the Style/Song area in the main display is in Style mode, press this area to enter the corresponding group display of the current style. You can jump to other pages or other groups by touching the screen. Then, press the style name to select it.