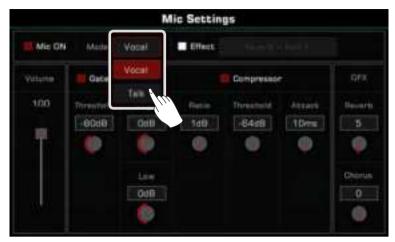

#### **Connecting a Microphone**

Connect an external microphone to sing through the instrument's built-in speakers.

**1.** Before connecting a microphone, make sure the microphone is turned off and its volume is set to minimum.

2. Connect the microphone to the [MIC IN] jack.

**3.** Turn on the microphone and slowly adjust the volume to optimum level.

|       | Make sure the microphone is turned off and the volume is set to minimum before connecting to the instru-<br>ment.          |
|-------|----------------------------------------------------------------------------------------------------------------------------|
| Tips: | To add effects to your sound, please refer to the relevant sections, and select vocal effects in "Mic Settings" interface. |