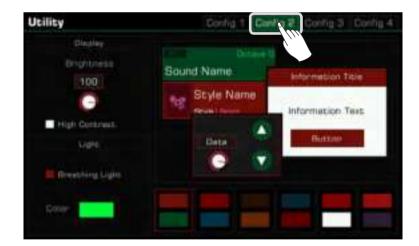

## **Utility Settings**

| Basic Playing Settings       | 172 |
|------------------------------|-----|
| Metronome Settings           | 172 |
| Fade In/Out Settings         | 173 |
| Tap Tempo Settings           | 173 |
| Speaker Mode Settings        | 174 |
| Personalize Settings         | 174 |
| Adjusting Display Brightness | 175 |
| Selecting High Contrast Mode | 175 |
| Change Theme Color           | 175 |
| Breathing Light Settings     | 176 |
| System Settings              | 176 |
| Date & Time                  | 176 |
| Auto Power Off               | 177 |
| Language Setting             | 177 |
| Modify User and Device Name  | 177 |
| Clear User Data              | 178 |
|                              |     |