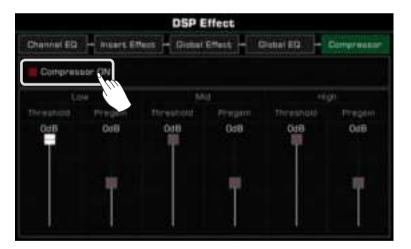

#### **DSP Effects**

| Global Effect 115                           |
|---------------------------------------------|
| Selecting Global Effect 115                 |
| Adjusting Effect Level 117                  |
| Adjusting Parameter Values 117              |
| Saving and Selecting User Global Effect 118 |
| Insert Effect 119                           |
| Global EQ 124                               |
| Selecting Global EQ 125                     |
| Adjusting EQ Parameters 125                 |
| Saving and Selecting User EQ 126            |
| D.A.S                                       |
| Channel EQ 127                              |
| Global Compressor                           |
| Turn ON/OFF Compressor 128                  |
| Adjusting Compressor Parameters 129         |