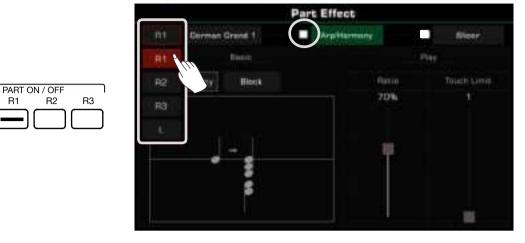

## Playing Two or Three Sounds Simultaneously

The instrument allows two or three different sounds to be layered together to create a fuller, richer sound.

1. Press the [PART ON/OFF] switch to turn the part on or off.

|        | PART O | N / OFF |    |
|--------|--------|---------|----|
| L      | R1     | R2      | R3 |
| $\Box$ |        |         |    |

2. Enter the Sound selection menu. Press the part name on the top left corner to switch the selected part. Then, select a sound for each part.