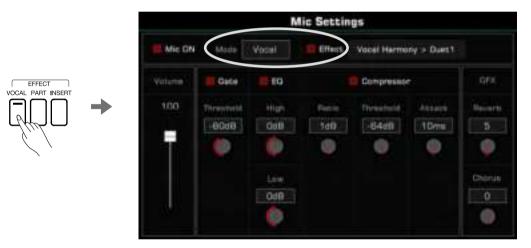

6. Press the "Save USB" button to bring up the soft keyboard. Rename the sound and save it to a USB device. This function only can be used when a USB device is connected. Enter the "USB" menu to find the new sound you saved.

You can also delete multiple files. Press the "MulSel" button on the bottom left to enter "Multi-select" mode. The "Rename" button will be replaced by a "Select All" button.

Now, you can touch multiple file names to select them or press "Select All" to select all the files in the directory.

*Tips:* You can add a User Sound or a Sound saved in a USB device to "My Favorites" the same way you add a preset Sound to "My Favorites".

The instrument has a huge selection of various musical styles that put a full backing band at your fingertips. All you have to do is to play chords. With auto accompaniment, even a solo performer can enjoy the experience of playing with a full band or orchestra.

Styles are automatically divided into several groups according to musical type.

## **Using Styles**