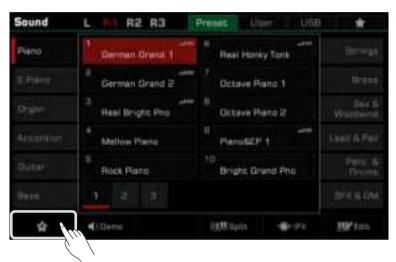

#### Turning on the Part Switch, Selecting and Playing a Sounds

1. Press the [PART R1 ON/OFF] button to turn it on.

- 2. There are two ways to select sounds:
  - Press one of the [SOUND SELECT] buttons to bring up the corresponding sounds selection menu. From there, make a selection by pressing the sounds name. Each category will display different sounds.

• Press the R1 area in the main display to bring up the corresponding category. From there, switch categories or pages by using the touch screen.

To select User Sound, press the "User" tab or "USB" tab to bring up that menu.

3. Once the sound is selected, you may begin playing.

| Tips: | All of the presets in this instrument feature high quality sounds. Sounds with an AXS icon are our recommended favorites.                                                                                                                                                |
|-------|--------------------------------------------------------------------------------------------------------------------------------------------------------------------------------------------------------------------------------------------------------------------------|
|       | AXS: Acoustic Expression Sound<br>This is a special term applied to sounds that have samples of articulation or other playing methods (guitar<br>sounds with finger scratches, etc.) that can be triggered by key off, pedals, or other real-time performance<br>inputs. |

#### Add a Sound to "My Favorites"

Get quick access to your favorite sounds by adding them to "My Favorites":

1. Press the "Add to Favorites" star icon button at the bottom. A star will appear to the right of the selected sound name. Press the button again to remove it from "My Favorites".