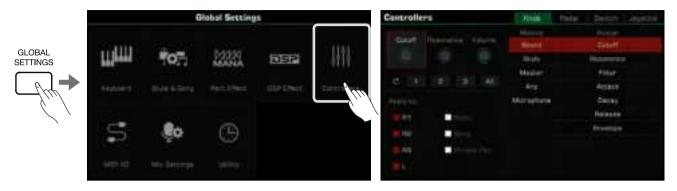

1. Press "Split" on the main display or press the [GLOBAL SETTINGS] button and select the "Keyboard" function to bring up the Split Settings menu.

2. Select the key name in the L window to make it the split point. You can do this on the touch screen or by using the [DATA DIAL] or the [<]/[>] buttons. Or, press the actual keyboard key to set your desired split point.

## Setting the Keyboard Touch Sensitivity

This instrument features several different touch sensitivity curves programmed to simulate the touch response of various model acoustic pianos.

**1.** Press "Split" on the main display or press the [GLOBAL SETTINGS] button and select the "Keyboard" function to bring up the touch settings menu.

The Joystick up and down parameters can be assigned in the "Controllers" menu.

position when released and the vibrato effect will disappear.

"Controllers" and "Sound Edit" sections for more information.