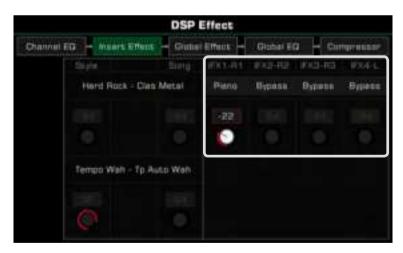

Insert Effect: Press the [INSERT EFFECT] button to add an effect to the Sound. There is a wide selection of insert
effects available. Some of them can enrich the sound; for example, try adding distortion to the guitar sound, or use
some effects to make your performance more realistic like adding delay to an electronic piano. This effect only
applies to the currently selected parts.

| Tips: | The instrument insert effects have been optimized for each sound. To make modifications, refer to the sec-     |
|-------|----------------------------------------------------------------------------------------------------------------|
|       | tion on Effects in this manual.                                                                                |
|       | You can also quickly turn on/off the insert effect for each part from the mixer interface.                     |
|       | Most of the sounds in this instrument have default insert effects. If you want to modify them, you can use the |
|       | sound edit function.                                                                                           |