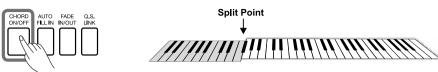

| Tips: | When L is turned off, you can play the R sounds across the full keyboard. When L is turned on, the keyboard |
|-------|-------------------------------------------------------------------------------------------------------------|
|       | separates into two sections, L and R1/R2/R3. This point is called the "split point".                        |
|       | The split point is set to F#3 by default. However, you can set this to any position you wish.               |
|       | You can set the volume of each part in the "Mixer" menu.                                                    |

## Setting the Split Point

The point on the keyboard that separates L and R1/R2/R3 is called the "split point". The split point is set to F#3 by default.

However, you can set this to any position you wish by following these steps: