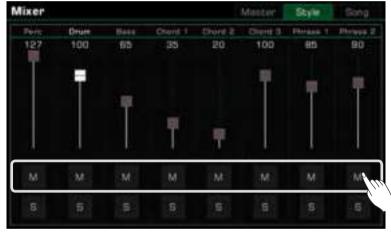

#### Mixer

| Adjusting Volume and Pan on Keyboard Parts 103     |   |
|----------------------------------------------------|---|
| Turn ON/OFF Insert Effect (IFX) 104                |   |
| Adjusting Volume of Style, Phrase Pad and Song 105 | , |
| Adjusting Volume of Input/Output Audio 105         | , |
| Control Channel Volume of Style 106                | i |
| Control Song Track Volume 107                      |   |

In some menus like "Mixer" or "Master EQ", you can even use the virtual slider to adjust knob and fader values.

- Press and hold the slider, then move it up or down.
- $\cdot$  When the slider is selected, you can also use the [DATA DIAL] or [<]/[>] buttons to adjust the value.