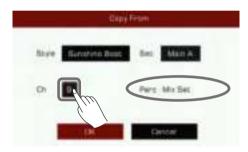

| S    | Style Playback                              | 42 |
|------|---------------------------------------------|----|
| A    | Adjusting the Tempo                         | 45 |
| Ν    | Metronome                                   | 45 |
| C    | Quick Setting (Q.S.)                        | 46 |
| Styl | le Recording                                | 46 |
| E    | Basic Parameters of Styles                  | 47 |
| F    | Further Editing a Style                     | 52 |
| S    | Style Effect Edit                           | 62 |
| F    | Recording your Performance as a New Style   | 65 |
| L    | isten to the Edited Style                   | 67 |
| S    | Saving Edited Style                         | 67 |
| S    | Setting Style Q.S. (Quick Setting)          | 68 |
| S    | Saving, Deleting or Renaming the User Style | 69 |
|      |                                             |    |