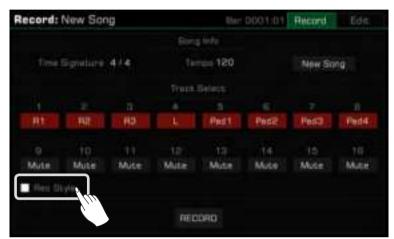

## Songs and Audio

| Playing Songs and Audio                     | 72 |
|---------------------------------------------|----|
| Selecting Songs                             | 72 |
| Playing the Keyboard During Song Playback   | 72 |
| Operating Song Playback                     | 74 |
| Real-time Audio Processing                  | 78 |
| Song Recording and Audio Recording          | 79 |
| MIDI Recording                              | 79 |
| Editing a Recorded MIDI Song                | 84 |
| Audio Recording                             | 87 |
| Saving, Deleting and Renaming the User Song | 88 |