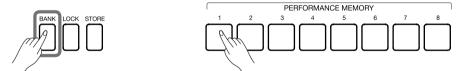

#### Performance Memory

| Selecting a Bank and a Performance Memory             |
|-------------------------------------------------------|
| Selecting a Performance Memory Bank 109               |
| Bring Up a Performance Memory                         |
| Save Settings as a Performance Memory 110             |
| Clear Performance Memory 110                          |
| View Basic Information of Performance Memory Bank 110 |
| Add the Bank to "My Favorites" 111                    |
| Locking the Settings 112                              |
| Saving, Deleting, and Renaming a Performance Memory   |
| Bank 113                                              |
| Deleting User Performance Memory Banks 114            |