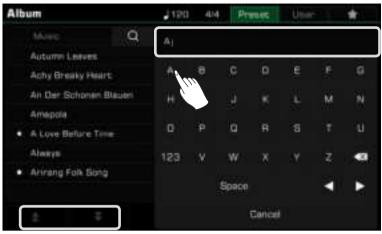

## Using the Soft Keyboard

When you need to name or rename a file or a folder, the soft keyboard will be called.

#### 1. Deleting characters

Press the delete button to delete the previous character in the input field. To delete all characters in the input field at once, press and hold the delete button.

2. Moving the cursor

Press the right and left arrow buttons to move the cursor.

#### 3. Entering capital letters

Press the CAPS button, and capital letters will be displayed.

#### 4. Entering a space

Press the space button.

#### 5. Entering numbers or symbols

Press the ".+123" button to display numbers and symbols.

After you finish editing, press the OK button to enter the new name and return to the previous display. Or, press the Cancel button to cancel the edit and return to the previous display.