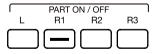

When performing a factory reset, you can choose not to reset your Memory data. This option is enabled by default.

The instrument has four parts: L, R1, R2 and R3.You can use the [PART ON/OFF] button to switch these parts ON or OFF. Through the combination of different parts you can enrich your performance.

## Playing Two or Three Sounds Simultaneously

The instrument allows two or three different sounds to be layered together to create a fuller, richer sound.

1. Press the [PART ON/OFF] switch to turn the part on or off.

|        | PART O | N / OFF |    |
|--------|--------|---------|----|
| L      | R1     | R2      | R3 |
| $\Box$ |        |         |    |

2. Enter the Sound selection menu. Press the part name on the top left corner to switch the selected part. Then, select a sound for each part.