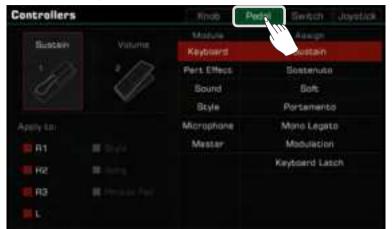

#### Connecting an Expression Pedal

An external expression control pedal can adjust the volume of each part. Connect the expression pedal to the [EXPRESSION PEDAL] jack as shown below:

*Tips:* To assign functions to the pedals you've connected, please refer to the sections under "Controllers".

The Joystick up and down parameters can be assigned in the "Controllers" menu.

position when released and the vibrato effect will disappear.

"Controllers" and "Sound Edit" sections for more information.