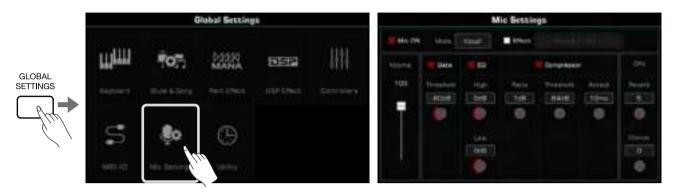

#### **Connecting a Microphone**

Connect an external microphone to sing through the instrument's built-in speakers.

**1.** Before connecting a microphone, make sure the microphone is turned off and its volume is set to minimum.

2. Connect the microphone to the [MIC IN] jack.

**3.** Turn on the microphone and slowly adjust the volume to optimum level.

|       | Make sure the microphone is turned off and the volume is set to minimum before connecting to the instru-<br>ment.          |
|-------|----------------------------------------------------------------------------------------------------------------------------|
| Tips: | To add effects to your sound, please refer to the relevant sections, and select vocal effects in "Mic Settings" interface. |