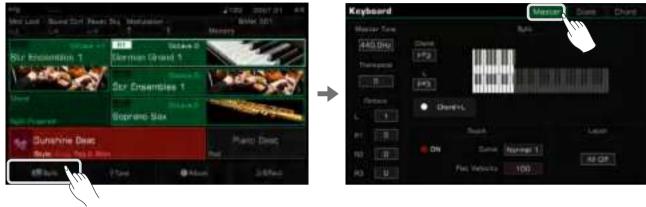

## Setting the Split Point

The point on the keyboard that separates L and R1/R2/R3 is called the "split point". The split point is set to F#3 by default.

However, you can set this to any position you wish by following these steps:

1. Press "Split" on the main display or press the [GLOBAL SETTINGS] button and select the "Keyboard" function to bring up the Split Settings menu.

2. Select the key name in the L window to make it the split point. You can do this on the touch screen or by using the [DATA DIAL] or the [<]/[>] buttons. Or, press the actual keyboard key to set your desired split point.