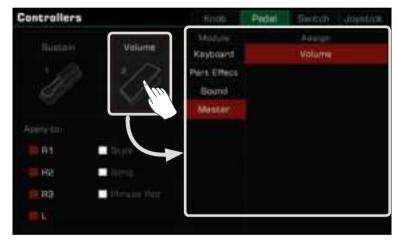

#### Connecting an Expression Pedal

An external expression control pedal can adjust the volume of each part. Connect the expression pedal to the [EXPRESSION PEDAL] jack as shown below:

*Tips:* To assign functions to the pedals you've connected, please refer to the sections under "Controllers".

The Joystick up and down parameters can be assigned in the "Controllers" menu.

position when released and the vibrato effect will disappear.

"Controllers" and "Sound Edit" sections for more information.