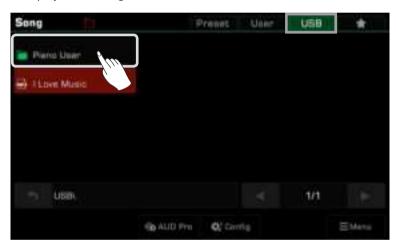

#### 1. Data Location

Preset: Preset data is stored here. User: Recorded or edited data is saved here. USB: Data on a USB storage device is saved here. My Favorites: Adding commonly used files to My Favorites lets you select them instantly.

• Press the R1 area in the main display to bring up the corresponding category. From there, switch categories or pages by using the touch screen.

To select User Sound, press the "User" tab or "USB" tab to bring up that menu.