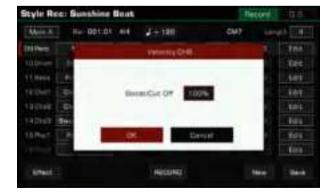

## **Parameter Adjustment**

There are three types of parameters. Each requires a different way of operating the touch screen depending on the parameter.

#### 3. DATA

Some parameters (like "Fade In Time") feature a combo box. There are three ways to adjust the parameter:

- Press the up/down arrow button on the touch screen.
- Use the [DATA DIAL].
- Use [<]/[>] buttons.