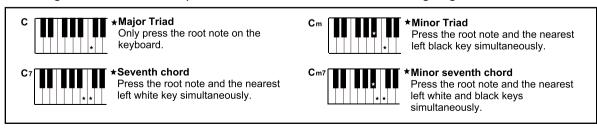

## Styles

| Using Styles                             | . 35 |
|------------------------------------------|------|
| Selecting Various Styles                 | . 35 |
| Playing the Percussion Tracks of a Style | . 36 |
| Playing All Tracks of a Style            | . 36 |
| Add a Style to "My Favorites"            | . 37 |
| Split Point Settings                     | . 37 |
| Chord Basics                             | . 38 |
| Chord Reference                          | . 40 |
| Setting Chord Detect Mode                | . 41 |