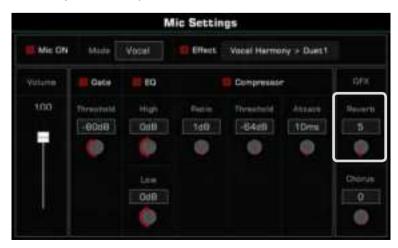

#### Microphone

| Turn On Microphone                    | 152 |
|---------------------------------------|-----|
| Selecting Microphone Mode             | 153 |
| Adjusting Basic Microphone Parameters | 154 |
| Turn On and Select Mic Effects        | 156 |
| Using Vocoder                         | 157 |
| Using Vocal Harmony                   | 158 |