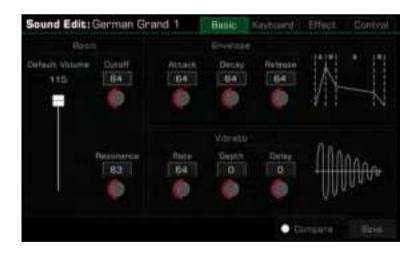

Determines the time from the key is released until the sound decays to silence.<br>As the value turned lower, the sound disappears faster.                            | 0~127  |
| Vibrato  | Rate           | Determines how fast one vibrato effect cycle is played.<br>As the value is turned higher, the vibrato speed becomes faster.                                           | 0~127  |
|          | Depth          | Determines the strength of the vibrato effect.<br>As the value is turned higher, the effect becomes stronger.                                                         | -64~63 |
|          | Delay          | Determines how quickly the vibrato effect starts after the sound begins.<br>As the value is turned higher, the vibrato starts later.                                  | -64~63 |





#### Keyboard Tab

This menu contains "Keyboard", "Velocity", and "Play Mode" parameters.

| Keyboard  | Right Octave    | Determines the default octave shift of the edited sound when used as any of the RIGHT 1-3 keyboard parts.                                     | -2~+2  |
|-----------|-----------------|-----------------------------------------------------------------------------------------------------------------------------------------------|--------|
|           | Left Octave     | Determines the default octave shift of the edited sound when used as the LEFT keyboard part.                                                  | -2~+2  |
|           | Panel Sustain   | Determines the length of sustain when using Panel Sustain.