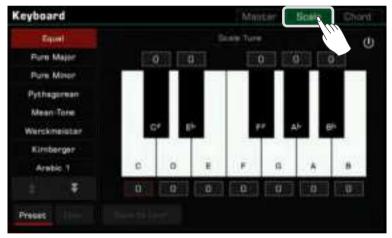

## Scale Tuning

| Master Tuning1                    | 159 |
|-----------------------------------|-----|
| Scale Tuning1                     | 160 |
| Turn On and Select Scale 1        | 160 |
| Preset Temperament Introduction 1 | 161 |
| Custom Scales 1                   | 162 |
| Saving and Using Special Scales 1 | 162 |