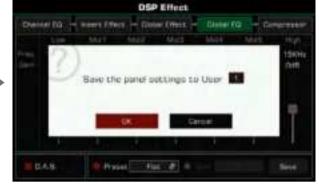

#### **DSP Effects**

| Global Effect 115                           |
|---------------------------------------------|
| Selecting Global Effect 115                 |
| Adjusting Effect Level 117                  |
| Adjusting Parameter Values 117              |
| Saving and Selecting User Global Effect 118 |
| Insert Effect 119                           |
| Global EQ 124                               |
| Selecting Global EQ 125                     |
| Adjusting EQ Parameters 125                 |
| Saving and Selecting User EQ 126            |
| D.A.S                                       |
| Channel EQ 127                              |
| Global Compressor                           |
| Turn ON/OFF Compressor 128                  |
| Adjusting Compressor Parameters 129         |