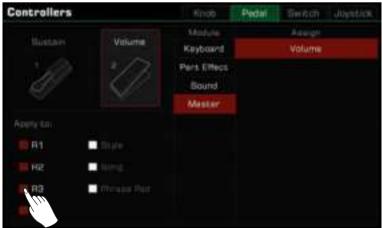

#### Connecting an Expression Pedal

An external expression control pedal can adjust the volume of each part. Connect the expression pedal to the [EXPRESSION PEDAL] jack as shown below:

*Tips:* To assign functions to the pedals you've connected, please refer to the sections under "Controllers".

## **Connecting External Equipment**

#### **Connecting Audio Equipment**

The [LINE OUT] jack sends the instrument signal output to external audio equipment such as a keyboard amplifer, stereo sound system, mixing console, or recording interface.