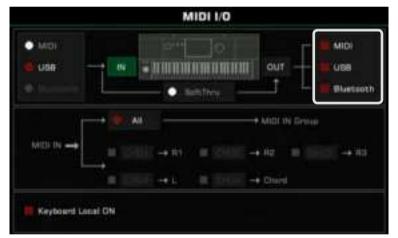

### MIDI I/O

| MIDI Introduction        | 164 |
|--------------------------|-----|
| The MIDI Interface       | 164 |
| MIDI IN Settings         | 164 |
| MIDI OUT Settings        | 166 |
| Turn Off the Local Sound | 167 |

#### **Connecting External MIDI Devices**

By connecting a MIDI keyboard or other MIDI device to the [MIDI IN] and [MIDI OUT] jacks, you can transfer MIDI data between the instrument and your devices.

• MIDI IN: Receives MIDI messages from an external MIDI device.

• MIDI OUT: Transmits MIDI messages generated by the instrument.

*Tips:* Please refer to the "MIDI I/O" section for more details.