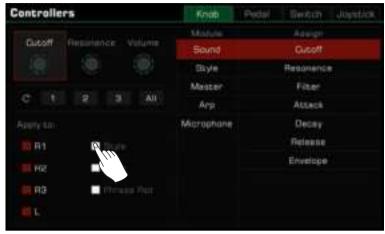

| Tips: | When a sound is used in R3, the insert effect of that sound may be turned off. This depends on the effect type used for the sound, as some IFX cannot be used for R3. The insert effects of this instrument can be freely distributed among the parts of the keyboard. When an insert effect of a part has been taken, the part may have no effect. Go to the "DSP Effects" section for more information.<br>Most Harmony effects only work when [CHORD ON/OFF] is turned on. Turn [CHORD ON/OFF] on when editing a sound and listen to the effect while playing a chord.<br>Arpeggio and Harmony effects can not be used on the same keyboard part at the same time. Slicer can be used with Arpeggios or Harmonies. |
|-------|-----------------------------------------------------------------------------------------------------------------------------------------------------------------------------------------------------------------------------------------------------------------------------------------------------------------------------------------------------------------------------------------------------------------------------------------------------------------------------------------------------------------------------------------------------------------------------------------------------------------------------------------------------------------------------------------------------------------------|
|       | Please refer to the section on Part Effects for more information.                                                                                                                                                                                                                                                                                                                                                                                                                                                                                                                                                                                                                                                     |

#### Control Tab

This menu contains "Pitch Bend", "Modulation" and "Sound Control" parameters.

| Pitch Bend    | Adjust the default Pitch Bend Range of the sound, changing the pitch of played notes up or down smoothly when the Joystick is moved left or right.                                                                                                                                                                                             | 0~12  |
|---------------|------------------------------------------------------------------------------------------------------------------------------------------------------------------------------------------------------------------------------------------------------------------------------------------------------------------------------------------------|-------|
| Modulation    | Determines the strength of the vibrato effect.<br>Add Vibrato by moving the Joystick up.                                                                                                                                                                                                                                                       | 0~127 |
| Sound Control | Control the IFX effect in real time by moving the Joystick up or down. Different IFX have different preprogrammed parameters for the Joystick. The parameter name for the one selected will be shown here.<br>Press to turn on the IFX button to assign the Joystick parameters. Press the "Exchange" button to swap the parameters' position. |       |