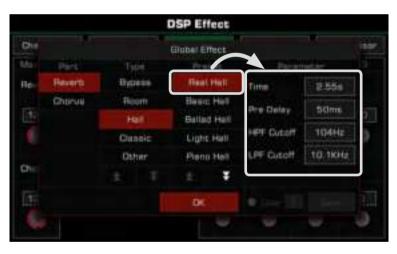

#### **DSP Effects**

| Global Effect 115                           |
|---------------------------------------------|
| Selecting Global Effect 115                 |
| Adjusting Effect Level 117                  |
| Adjusting Parameter Values 117              |
| Saving and Selecting User Global Effect 118 |
| Insert Effect 119                           |
| Global EQ 124                               |
| Selecting Global EQ 125                     |
| Adjusting EQ Parameters 125                 |
| Saving and Selecting User EQ 126            |
| D.A.S                                       |
| Channel EQ 127                              |
| Global Compressor                           |
| Turn ON/OFF Compressor 128                  |
| Adjusting Compressor Parameters 129         |