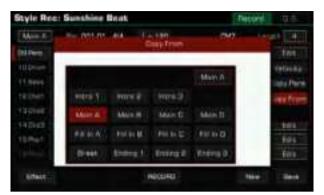

| S    | Style Playback                              | 42 |
|------|---------------------------------------------|----|
| A    | Adjusting the Tempo                         | 45 |
| Ν    | Metronome                                   | 45 |
| C    | Quick Setting (Q.S.)                        | 46 |
| Styl | le Recording                                | 46 |
| E    | Basic Parameters of Styles                  | 47 |
| F    | Further Editing a Style                     | 52 |
| S    | Style Effect Edit                           | 62 |
| F    | Recording your Performance as a New Style   | 65 |
| L    | isten to the Edited Style                   | 67 |
| S    | Saving Edited Style                         | 67 |
| S    | Setting Style Q.S. (Quick Setting)          | 68 |
| S    | Saving, Deleting or Renaming the User Style | 69 |
|      |                                             |    |