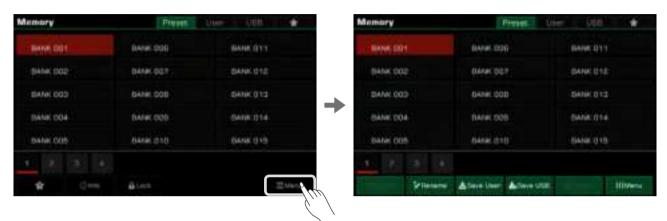

#### Performance Memory

| Selecting a Bank and a Performance Memory             |
|-------------------------------------------------------|
| Selecting a Performance Memory Bank 109               |
| Bring Up a Performance Memory                         |
| Save Settings as a Performance Memory 110             |
| Clear Performance Memory 110                          |
| View Basic Information of Performance Memory Bank 110 |
| Add the Bank to "My Favorites" 111                    |
| Locking the Settings 112                              |
| Saving, Deleting, and Renaming a Performance Memory   |
| Bank 113                                              |
| Deleting User Performance Memory Banks 114            |