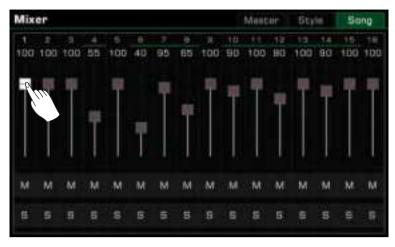

In some menus like "Mixer" or "Master EQ", you can even use the virtual slider to adjust knob and fader values.

- Press and hold the slider, then move it up or down.
- $\cdot$  When the slider is selected, you can also use the [DATA DIAL] or [<]/[>] buttons to adjust the value.

| Tips: | When L is turned off, you can play the R sounds across the full keyboard. When L is turned on, the keyboard |
|-------|-------------------------------------------------------------------------------------------------------------|
|       | separates into two sections, L and R1/R2/R3. This point is called the "split point".                        |
|       | The split point is set to F#3 by default. However, you can set this to any position you wish.               |
|       | You can set the volume of each part in the "Mixer" menu.                                                    |