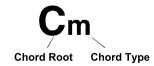

## Styles

| Using Styles                             | . 35 |
|------------------------------------------|------|
| Selecting Various Styles                 | . 35 |
| Playing the Percussion Tracks of a Style | . 36 |
| Playing All Tracks of a Style            | . 36 |
| Add a Style to "My Favorites"            | . 37 |
| Split Point Settings                     | . 37 |
| Chord Basics                             | . 38 |
| Chord Reference                          | . 40 |
| Setting Chord Detect Mode                | . 41 |