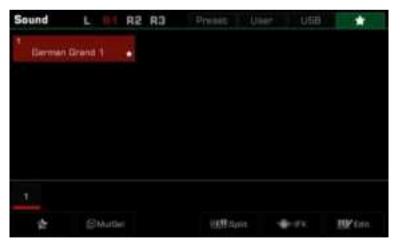

#### Add a Sound to "My Favorites"

Get quick access to your favorite sounds by adding them to "My Favorites":

1. Press the "Add to Favorites" star icon button at the bottom. A star will appear to the right of the selected sound name. Press the button again to remove it from "My Favorites".

2. Press the "My Favorites" tab to see the list of the sounds you added. You can remove any of the sounds in this menu anytime.

You can also access this menu by pressing the [FAVORITE] button on the panel.