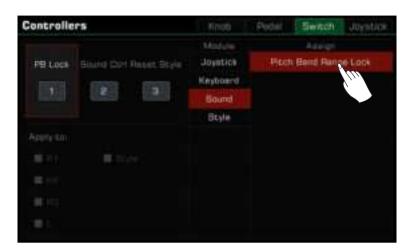

#### Controllers

| Knobs                        | 142 |
|------------------------------|-----|
| Selecting Knob Functions     | 143 |
| Resetting Knob Parameters    | 144 |
| Foot Pedals                  | 144 |
| Assignable Switches          | 146 |
| Joystick                     | 147 |
| Setting the Pitch Bend Range | 149 |
| Pitch Bend Range Lock        | 149 |
| Setting the Modulation Rate  | 151 |
|                              |     |