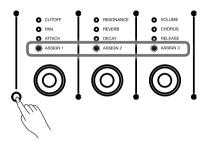

| Tips: | When a sound is used in R3, the insert effect of that sound may be turned off. This depends on the effect type used for the sound, as some IFX cannot be used for R3. The insert effects of this instrument can be freely distributed among the parts of the keyboard. When an insert effect of a part has been taken, the part may have no effect. Go to the "DSP Effects" section for more information.<br>Most Harmony effects only work when [CHORD ON/OFF] is turned on. Turn [CHORD ON/OFF] on when editing a sound and listen to the effect while playing a chord.<br>Arpeggio and Harmony effects can not be used on the same keyboard part at the same time. Slicer can be used with Arpeggios or Harmonies. |
|-------|-----------------------------------------------------------------------------------------------------------------------------------------------------------------------------------------------------------------------------------------------------------------------------------------------------------------------------------------------------------------------------------------------------------------------------------------------------------------------------------------------------------------------------------------------------------------------------------------------------------------------------------------------------------------------------------------------------------------------|
|       | Please refer to the section on Part Effects for more information.                                                                                                                                                                                                                                                                                                                                                                                                                                                                                                                                                                                                                                                     |

#### Control Tab

This menu contains "Pitch Bend", "Modulation" and "Sound Control" parameters.

| Pitch Bend    | Adjust the default Pitch Bend Range of the sound, changing the pitch of played notes up or down smoothly when the Joystick is moved left or right.                                                                                                                                                                                             | 0~12  |
|---------------|------------------------------------------------------------------------------------------------------------------------------------------------------------------------------------------------------------------------------------------------------------------------------------------------------------------------------------------------|-------|
| Modulation    | Determines the strength of the vibrato effect.<br>Add Vibrato by moving the Joystick up.                                                                                                                                                                                                                                                       | 0~127 |
| Sound Control | Control the IFX effect in real time by moving the Joystick up or down. Different IFX have different preprogrammed parameters for the Joystick. The parameter name for the one selected will be shown here.<br>Press to turn on the IFX button to assign the Joystick parameters. Press the "Exchange" button to swap the parameters' position. |       |