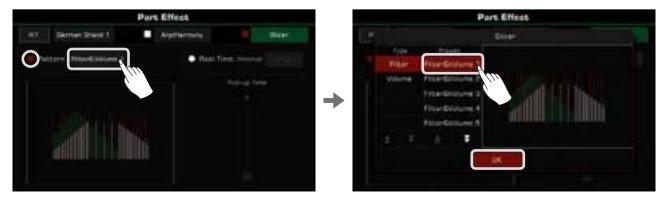

Other built-in part effects like "Slicer" add a chopping effect and note filter. Experiment with the different effects to find the ones you like best.

Enter the "Part Effect" menu through [GLOBAL SETTINGS] to add more keyboard effects to your playing.