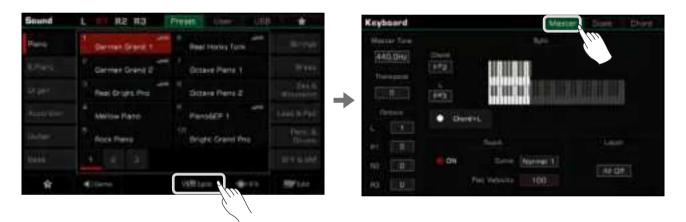

#### Turning on the Part Switch, Selecting and Playing a Sounds

1. Press the [PART R1 ON/OFF] button to turn it on.

- 2. There are two ways to select sounds:
  - Press one of the [SOUND SELECT] buttons to bring up the corresponding sounds selection menu. From there, make a selection by pressing the sounds name. Each category will display different sounds.

• Press the R1 area in the main display to bring up the corresponding category. From there, switch categories or pages by using the touch screen.

To select User Sound, press the "User" tab or "USB" tab to bring up that menu.