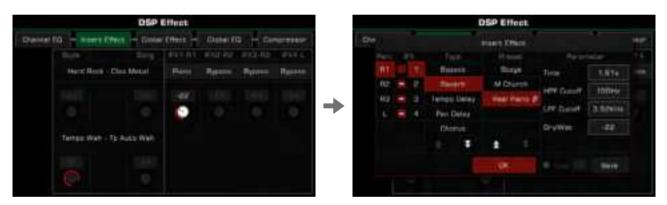

#### **DSP Effects**

| Global Effect 115                           |
|---------------------------------------------|
| Selecting Global Effect 115                 |
| Adjusting Effect Level 117                  |
| Adjusting Parameter Values 117              |
| Saving and Selecting User Global Effect 118 |
| Insert Effect 119                           |
| Global EQ 124                               |
| Selecting Global EQ 125                     |
| Adjusting EQ Parameters 125                 |
| Saving and Selecting User EQ 126            |
| D.A.S                                       |
| Channel EQ 127                              |
| Global Compressor                           |
| Turn ON/OFF Compressor 128                  |
| Adjusting Compressor Parameters 129         |