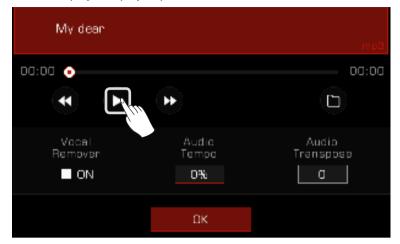

## Songs and Audio

| Playing Songs and Audio                     | 72 |
|---------------------------------------------|----|
| Selecting Songs                             | 72 |
| Playing the Keyboard During Song Playback   | 72 |
| Operating Song Playback                     | 74 |
| Real-time Audio Processing                  | 78 |
| Song Recording and Audio Recording          | 79 |
| MIDI Recording                              | 79 |
| Editing a Recorded MIDI Song                | 84 |
| Audio Recording                             | 87 |
| Saving, Deleting and Renaming the User Song | 88 |