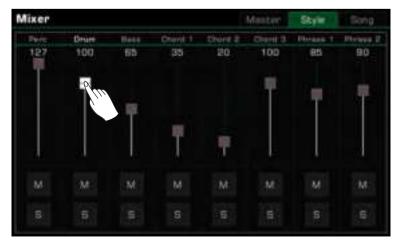

#### Mixer

| Adjusting Volume and Pan on Keyboard Parts 103     |   |
|----------------------------------------------------|---|
| Turn ON/OFF Insert Effect (IFX) 104                |   |
| Adjusting Volume of Style, Phrase Pad and Song 105 | , |
| Adjusting Volume of Input/Output Audio 105         | , |
| Control Channel Volume of Style 106                | i |
| Control Song Track Volume 107                      |   |

In some menus like "Mixer" or "Master EQ", you can even use the virtual slider to adjust knob and fader values.

- Press and hold the slider, then move it up or down.
- $\cdot$  When the slider is selected, you can also use the [DATA DIAL] or [<]/[>] buttons to adjust the value.