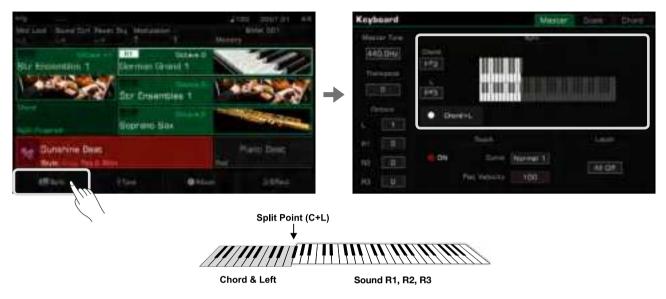

## Setting the Split Point

The point on the keyboard that separates L and R1/R2/R3 is called the "split point". The split point is set to F#3 by default.

However, you can set this to any position you wish by following these steps:

1. Press "Split" on the main display or press the [GLOBAL SETTINGS] button and select the "Keyboard" function to bring up the Split Settings menu.

2. Select the key name in the L window to make it the split point. You can do this on the touch screen or by using the [DATA DIAL] or the [<]/[>] buttons. Or, press the actual keyboard key to set your desired split point.

If you want to set the split point for both the left part and chord area, just turn on the "Chord+L" switch. Then you can set the Split Point (Chord) and the Split Point (Left) at the same time.

*Tips:* The Split Point of the LEFT/RIGHT part sections and the Chord Split Point section are generally the same, but also can be assigned separately. Split Point (Chord) cannot be set higher than Split Point (Left).