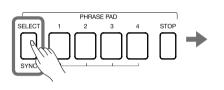

## **Selection Operation**

The selection menus include: Sound selection, Style selection, Song selection, Phrase Pad Bank selection, Performance Memory selection, and others.

Bring up the selection menus by pressing them on the touch screen or by pressing the panel buttons shown below.