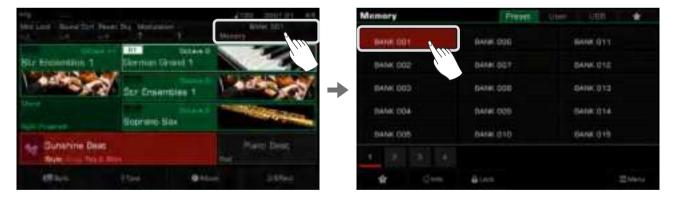

#### Performance Memory

| Selecting a Bank and a Performance Memory             |
|-------------------------------------------------------|
| Selecting a Performance Memory Bank 109               |
| Bring Up a Performance Memory                         |
| Save Settings as a Performance Memory 110             |
| Clear Performance Memory 110                          |
| View Basic Information of Performance Memory Bank 110 |
| Add the Bank to "My Favorites" 111                    |
| Locking the Settings 112                              |
| Saving, Deleting, and Renaming a Performance Memory   |
| Bank 113                                              |
| Deleting User Performance Memory Banks 114            |