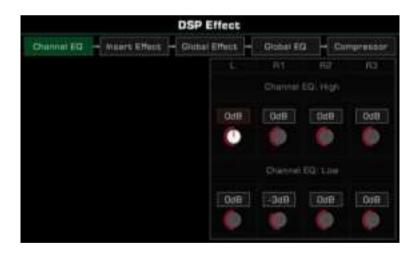

#### **DSP Effects**

| Global Effect 115                           |
|---------------------------------------------|
| Selecting Global Effect 115                 |
| Adjusting Effect Level 117                  |
| Adjusting Parameter Values 117              |
| Saving and Selecting User Global Effect 118 |
| Insert Effect 119                           |
| Global EQ 124                               |
| Selecting Global EQ 125                     |
| Adjusting EQ Parameters 125                 |
| Saving and Selecting User EQ 126            |
| D.A.S                                       |
| Channel EQ 127                              |
| Global Compressor                           |
| Turn ON/OFF Compressor 128                  |
| Adjusting Compressor Parameters 129         |