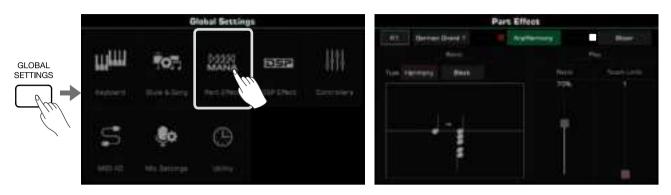

• Part Effect: Press the [PART EFFECT] button to add Arp/Harmony to the notes played. This effect only applies to the currently selected parts.

| Tips | play the chord in the chord area so that the right hand notes are added to the harmony effect.<br>Harmony effects only apply to the right hand (R1, R2, R3), and are not supported on the left hand.                                                                           |
|------|--------------------------------------------------------------------------------------------------------------------------------------------------------------------------------------------------------------------------------------------------------------------------------|
|      | When you add arpeggio effects to a keyboard sound, one or more notes played on the keyboard are convert-<br>ed into a series of notes that are played in chronological order according to the arpeggio style. Try different<br>arpeggios to find the best ones for your style. |
|      | A keyboard part can only use either arpeggios or one of the harmony effects. Two part effects cannot be used at the same time for one keyboard part.<br>The instrument effects have been optimized for each Sound. To make modifications, refer to the section on              |
|      | Effects.                                                                                                                                                                                                                                                                       |

Other built-in part effects like "Slicer" add a chopping effect and note filter. Experiment with the different effects to find the ones you like best.

Enter the "Part Effect" menu through [GLOBAL SETTINGS] to add more keyboard effects to your playing.