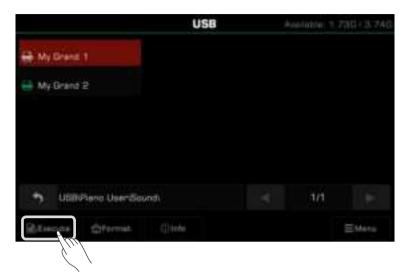

### **USB Storage Devices**

| USB Storage Device Compatibility     | . 168 |
|--------------------------------------|-------|
| File Operations                      | . 168 |
| View USB Storage Device Usage        | . 169 |
| Formatting a USB Storage Device      | . 169 |
| View File Information                | . 169 |
| Execute Files                        | . 170 |
| Saving, Deleting, and Renaming Files | . 170 |