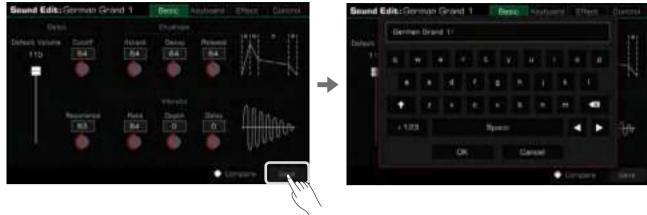

## Using the Soft Keyboard

When you need to name or rename a file or a folder, the soft keyboard will be called.

#### 1. Deleting characters

Press the delete button to delete the previous character in the input field. To delete all characters in the input field at once, press and hold the delete button.

2. Moving the cursor

Press the right and left arrow buttons to move the cursor.

#### 3. Entering capital letters

Press the CAPS button, and capital letters will be displayed.

#### 4. Entering a space

Press the space button.

#### 5. Entering numbers or symbols

Press the ".+123" button to display numbers and symbols.

After you finish editing, press the OK button to enter the new name and return to the previous display. Or, press the Cancel button to cancel the edit and return to the previous display.