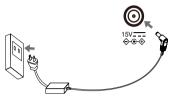

#### Connecting the Adapter

- 1. First, set the master volume level of the instrument to minimum.
- 2. Connect the DC adapter to the power supply jack on the rear panel.
- 3. Plug the power adapter into a DC outlet.

#### Turning the Power On

- 1. Before you turn the instrument on or off, remember to turn the volume all the way down on any connected audio equipment. This will help prevent damage due to overload.
- 2. Press the [POWER] switch. The LCD will light up.
- 3. Rotate the [MASTER VOLUME] knob to set the desired volume level.