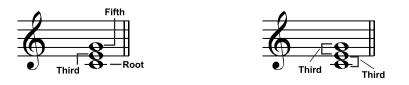

## Styles

| Using Styles                             | . 35 |
|------------------------------------------|------|
| Selecting Various Styles                 | . 35 |
| Playing the Percussion Tracks of a Style | . 36 |
| Playing All Tracks of a Style            | . 36 |
| Add a Style to "My Favorites"            | . 37 |
| Split Point Settings                     | . 37 |
| Chord Basics                             | . 38 |
| Chord Reference                          | . 40 |
| Setting Chord Detect Mode                | . 41 |