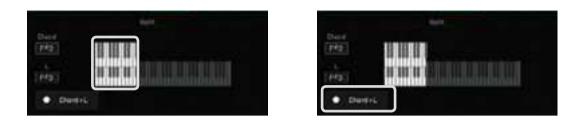

If you want to set the split point for both the left part and chord area, just turn on the "Chord+L" switch. Then you can set the Split Point (Chord) and the Split Point (Left) at the same time.

*Tips:* The Split Point of the LEFT/RIGHT part sections and the Chord Split Point section are generally the same, but also can be assigned separately. Split Point (Chord) cannot be set higher than Split Point (Left).