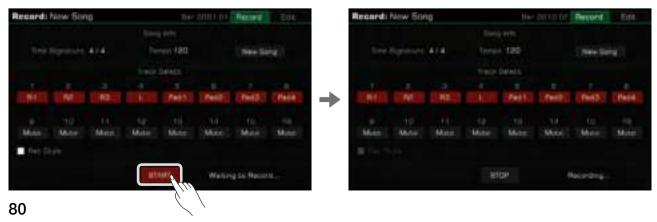

## Songs and Audio

| Playing Songs and Audio                     | 72 |
|---------------------------------------------|----|
| Selecting Songs                             | 72 |
| Playing the Keyboard During Song Playback   | 72 |
| Operating Song Playback                     | 74 |
| Real-time Audio Processing                  | 78 |
| Song Recording and Audio Recording          | 79 |
| MIDI Recording                              | 79 |
| Editing a Recorded MIDI Song                | 84 |
| Audio Recording                             | 87 |
| Saving, Deleting and Renaming the User Song | 88 |