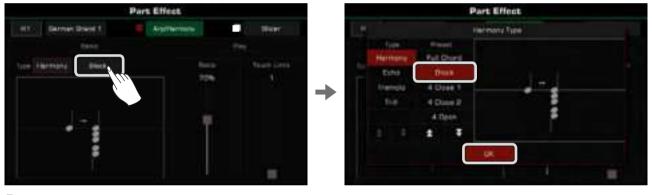

• Part Effect: Press the [PART EFFECT] button to add Arp/Harmony to the notes played. This effect only applies to the currently selected parts.

| Tips | play the chord in the chord area so that the right hand notes are added to the harmony effect.<br>Harmony effects only apply to the right hand (R1, R2, R3), and are not supported on the left hand.                                                                           |
|------|--------------------------------------------------------------------------------------------------------------------------------------------------------------------------------------------------------------------------------------------------------------------------------|
|      | When you add arpeggio effects to a keyboard sound, one or more notes played on the keyboard are convert-<br>ed into a series of notes that are played in chronological order according to the arpeggio style. Try different<br>arpeggios to find the best ones for your style. |
|      | A keyboard part can only use either arpeggios or one of the harmony effects. Two part effects cannot be used at the same time for one keyboard part.<br>The instrument effects have been optimized for each Sound. To make modifications, refer to the section on              |
|      | Effects.                                                                                                                                                                                                                                                                       |