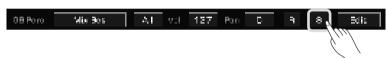

## **Selection Operation**

The selection menus include: Sound selection, Style selection, Song selection, Phrase Pad Bank selection, Performance Memory selection, and others.

Bring up the selection menus by pressing them on the touch screen or by pressing the panel buttons shown below.

Taking the Sound selection menu as an example, follow these steps to choose a file:

#### 1. Data Location

Preset: Preset data is stored here. User: Recorded or edited data is saved here. USB: Data on a USB storage device is saved here. My Favorites: Adding commonly used files to My Favorites lets you select them instantly.

#### 2. Data Categories

Files are divided into categories according to type. Select one by pressing its name on the screen. For example: Pressing "Piano" will select the Piano category.

#### 3. File Browsing

Each page displays 10 files in the center of the screen. Use the page buttons at the bottom to switch to other pages.

If there are over 80 files in the category, press the Right/Left arrow buttons to scroll through the pages.

4. File Selection

Select a file by pressing the file name on the screen.