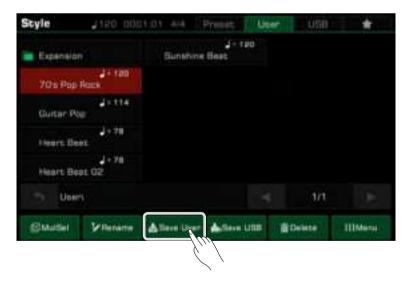

| S    | Style Playback                              | 42 |
|------|---------------------------------------------|----|
| A    | Adjusting the Tempo                         | 45 |
| Ν    | Metronome                                   | 45 |
| C    | Quick Setting (Q.S.)                        | 46 |
| Styl | le Recording                                | 46 |
| E    | Basic Parameters of Styles                  | 47 |
| F    | Further Editing a Style                     | 52 |
| S    | Style Effect Edit                           | 62 |
| F    | Recording your Performance as a New Style   | 65 |
| L    | isten to the Edited Style                   | 67 |
| S    | Saving Edited Style                         | 67 |
| S    | Setting Style Q.S. (Quick Setting)          | 68 |
| S    | Saving, Deleting or Renaming the User Style | 69 |
|      |                                             |    |