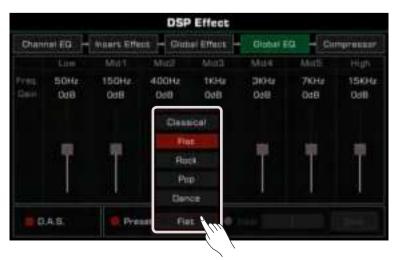

#### 3. DATA

Some parameters (like "Fade In Time") feature a combo box. There are three ways to adjust the parameter:

- Press the up/down arrow button on the touch screen.
- Use the [DATA DIAL].
- Use [<]/[>] buttons.

In some menus like "Mixer" or "Master EQ", you can even use the virtual slider to adjust knob and fader values.

- Press and hold the slider, then move it up or down.
- $\cdot$  When the slider is selected, you can also use the [DATA DIAL] or [<]/[>] buttons to adjust the value.