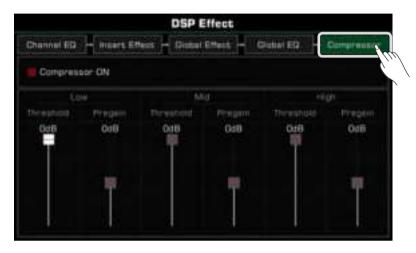

#### **DSP Effects**

| Global Effect 115                           |
|---------------------------------------------|
| Selecting Global Effect 115                 |
| Adjusting Effect Level 117                  |
| Adjusting Parameter Values 117              |
| Saving and Selecting User Global Effect 118 |
| Insert Effect 119                           |
| Global EQ 124                               |
| Selecting Global EQ 125                     |
| Adjusting EQ Parameters 125                 |
| Saving and Selecting User EQ 126            |
| D.A.S                                       |
| Channel EQ 127                              |
| Global Compressor                           |
| Turn ON/OFF Compressor 128                  |
| Adjusting Compressor Parameters 129         |