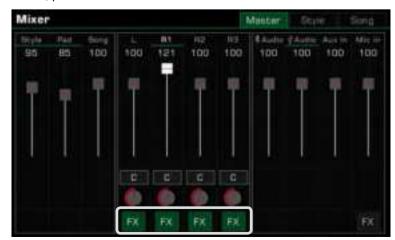

| Tips: | The instrument insert effects have been optimized for each sound. To make modifications, refer to the sec-     |
|-------|----------------------------------------------------------------------------------------------------------------|
|       | tion on Effects in this manual.                                                                                |
|       | You can also quickly turn on/off the insert effect for each part from the mixer interface.                     |
|       | Most of the sounds in this instrument have default insert effects. If you want to modify them, you can use the |
|       | sound edit function.                                                                                           |