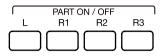

When performing a factory reset, you can choose not to reset your Memory data. This option is enabled by default.

The instrument has four parts: L, R1, R2 and R3.You can use the [PART ON/OFF] button to switch these parts ON or OFF. Through the combination of different parts you can enrich your performance.

## Playing Two or Three Sounds Simultaneously

The instrument allows two or three different sounds to be layered together to create a fuller, richer sound.

1. Press the [PART ON/OFF] switch to turn the part on or off.

|        | PART O | N / OFF |    |
|--------|--------|---------|----|
| L      | R1     | R2      | R3 |
| $\Box$ |        |         |    |

2. Enter the Sound selection menu. Press the part name on the top left corner to switch the selected part. Then, select a sound for each part.