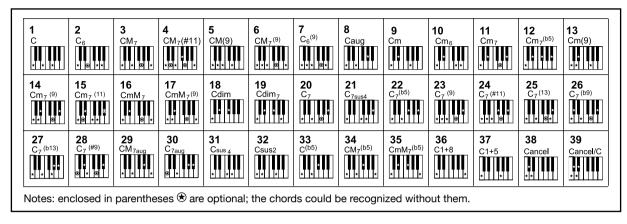

## Styles

| Using Styles                             | . 35 |
|------------------------------------------|------|
| Selecting Various Styles                 | . 35 |
| Playing the Percussion Tracks of a Style | . 36 |
| Playing All Tracks of a Style            | . 36 |
| Add a Style to "My Favorites"            | . 37 |
| Split Point Settings                     | . 37 |
| Chord Basics                             | . 38 |
| Chord Reference                          | . 40 |
| Setting Chord Detect Mode                | . 41 |