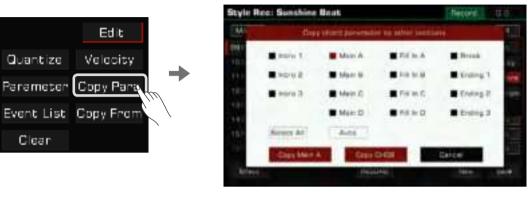

|

### 5. Note Range

Press the note names under "Note Range" and use the [DATA DIAL], [<]/[>] buttons, or press the arrows to change the note range.



Note range will automatically shift notes which are too high or too low into the range you have set, making the sounds as realistic as possible.

# Copy the Chord Parameter Settings to Other Sections

With this feature, you can:

- 1. Quickly copy the chord rules of the current channel being edited into the corresponding channel of other sections.
- 2. Quickly copy the all channel chord parameters of the current edited section into the corresponding channels of other sections.

This way you don't have to set complex settings repeatedly. Click "Copy Para" in the list to open the pop-up window.



Select the target section that needs to copy the chord parameter settings, click the "Copy CH(n)" button to copy the settings of a single channel to the corresponding channel of the target section, or click the "Copy (Style section)" button to copy all of the settings of the edited section to corresponding channels of the target section.

If you use the "Auto" button, the system will automatically select the appropriate target sections for you. If the currently edited section is Intro or Ending, all Intro and Ending sections will be automatically selected. If the currently edited section is Main, Fill, or Break, all Main, Fill, and Break sections will be automatically selected.

Use the "Select All" button to select or unselect all sections.

### Editing Each Note of the Style

With the