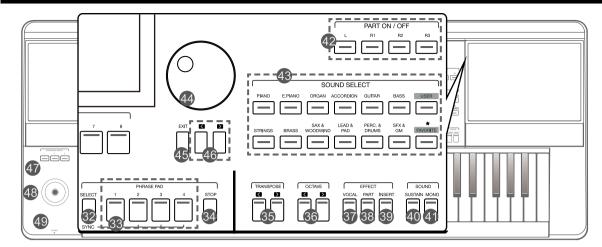

## Expansion

| Install Expansion Files                | 179 |
|----------------------------------------|-----|
| Check and Use Expansion Data           | 181 |
| Export the Instrument Information File | 182 |

| Troubleshooting | 183 |
|-----------------|-----|
|                 |     |

When performing a factory reset, you can choose not to reset your Memory data. This option is enabled by default.

The instrument has four parts: L, R1, R2 and R3.You can use the [PART ON/OFF] button to switch these parts ON or OFF. Through the combination of different parts you can enrich your performance.

## Playing Two or Three Sounds Simultaneously

The instrument allows two or three different sounds to be layered together to create a fuller, richer sound.

1. Press the [PART ON/OFF] switch to turn the part on or off.

|        | PART O | N / OFF |    |
|--------|--------|---------|----|
| L      | R1     | R2      | R3 |
| $\Box$ |        |         |    |

2. Enter the Sound selection menu. Press the part name on the top left corner to switch the selected part. Then, select a sound for each part.