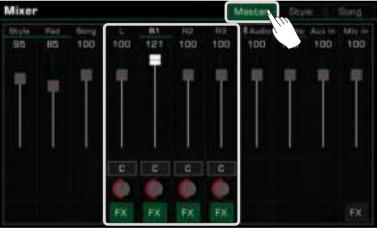

In some menus like "Mixer" or "Master EQ", you can even use the virtual slider to adjust knob and fader values.

- Press and hold the slider, then move it up or down.
- $\cdot$  When the slider is selected, you can also use the [DATA DIAL] or [<]/[>] buttons to adjust the value.

| Tips: | When L is turned off, you can play the R sounds across the full keyboard. When L is turned on, the keyboard |
|-------|-------------------------------------------------------------------------------------------------------------|
|       | separates into two sections, L and R1/R2/R3. This point is called the "split point".                        |
|       | The split point is set to F#3 by default. However, you can set this to any position you wish.               |
|       | You can set the volume of each part in the "Mixer" menu.                                                    |