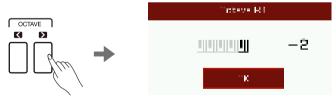

You can also shift the pitch of a specific part or track up or down by full octaves. Octave shift is not available for Style and Song modes.

There are two ways to shift the Octave of a part:

1. Press the [OCTAVE <] / [OCTAVE >] buttons to edit the octave of selected part.

2. Press to select a part. Use the [DATA DIAL], [<]/[>] buttons, or touchscreen in the "Keyboard" menu to shift the Octave of the selected part.

Tips:In addition to Transpose and Octave pitch adjustment, you can set the overall instrument pitch by adjusting<br/>the Master Tune frequency.<br/>Generally, the instrument uses twelve-tone equal temperament at a standard pitch of 440.0 Hz. However, you<br/>can set it higher or lower according to performance needs.<br/>Please refer to the section on Master Tuning for more details.