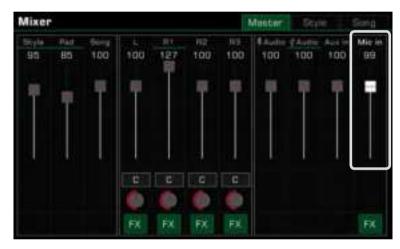

When audio equipment is connected to the instrument, you can use the [MASTER VOLUME] knob to adjust the overall output volume.

If a microphone is plugged into the [MIC IN] jack, the microphone sound can also go out to your connected external audio equipment.

| Tips: | When L is turned off, you can play the R sounds across the full keyboard. When L is turned on, the keyboard |
|-------|-------------------------------------------------------------------------------------------------------------|
|       | separates into two sections, L and R1/R2/R3. This point is called the "split point".                        |
|       | The split point is set to F#3 by default. However, you can set this to any position you wish.               |
|       | You can set the volume of each part in the "Mixer" menu.                                                    |