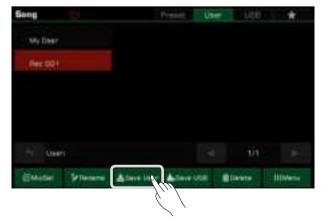

The selected parameter will be highlighted. Then, press the parameter name or another area to close the list.

#### 3. DATA

Some parameters (like "Fade In Time") feature a combo box. There are three ways to adjust the parameter:

- Press the up/down arrow button on the touch screen.
- Use the [DATA DIAL].
- Use [<]/[>] buttons.