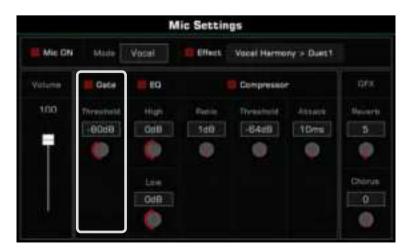

6. Press the "Save USB" button to bring up the soft keyboard. Rename the sound and save it to a USB device. This function only can be used when a USB device is connected. Enter the "USB" menu to find the new sound you saved.

You can also delete multiple files. Press the "MulSel" button on the bottom left to enter "Multi-select" mode. The "Rename" button will be replaced by a "Select All" button.

Now, you can touch multiple file names to select them or press "Select All" to select all the files in the directory.

*Tips:* You can add a User Sound or a Sound saved in a USB device to "My Favorites" the same way you add a preset Sound to "My Favorites".

The instrument has a huge selection of various musical styles that put a full backing band at your fingertips. All you have to do is to play chords. With auto accompaniment, even a solo performer can enjoy the experience of playing with a full band or orchestra.

Styles are automatically divided into several groups according to musical type.

## **Using Styles**