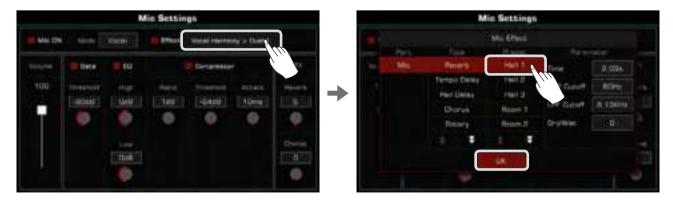

#### Microphone

| Turn On Microphone                    | 152 |
|---------------------------------------|-----|
| Selecting Microphone Mode             | 153 |
| Adjusting Basic Microphone Parameters | 154 |
| Turn On and Select Mic Effects        | 156 |
| Using Vocoder                         | 157 |
| Using Vocal Harmony                   | 158 |