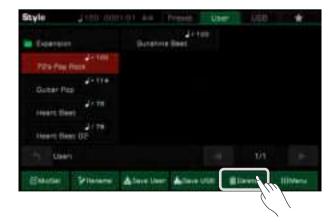

|   |        |             |      |                               |

2. The Q.S. settings menu allows you to set each detailed parameter of the Q.S..



- Part ON/OFF: Turn on/off the Parts (R1, R2, R3, L)
- Sound: Select a Sound for each Part.
- Volume: Set the Volume for each Part.
- Pan: Set the Pan value for each Part.
- Octave: Set the Octave for each Part.
- R1 Arp/Harmony ON/OFF: Set the Arp/Harmony ON/OFF for R1.

**3.** Press the "Save" button to save your settings.



# Saving, Deleting or Renaming the User Style

- User Styles can be deleted, renamed, or saved to a USB storage device.
- 1. Press the "User" tab and select a user style.
- 2. Press the "Menu" button to call up the menu.



 ${\it 3.}$  Press the "Delete" button and press "OK" in the pop-up window to confirm





**4.** Press the "Rename" button and enter a new name with the soft keyboard. Press "OK" to save the new Style to the User tab.



If the name already exists, a warning pop-up will ask you to confirm whether to overwrite the existing file.

| This will overwrite<br>Are you sure? | the existing file. |
|--------------------------------------|--------------------|
| OK                                   | Cancel             |

**5.** Press the "Save User" icon to enter a new name with the soft keyboard. Press "OK" to save the new Style to the User tab.



6. Press the "Save USB" icon and enter a new name with the soft keyboard. Press "OK" to save the new Style to a USB device.



Press the "USB" tab to find the style you saved in the USB device.

| Style | 1180           | 0001.01 44 | Pr