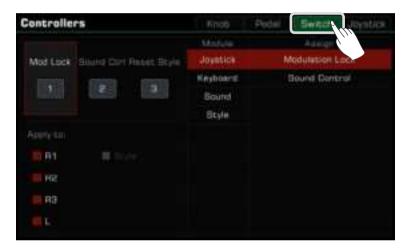

#### Controllers

| Knobs                        | 142 |
|------------------------------|-----|
| Selecting Knob Functions     | 143 |
| Resetting Knob Parameters    | 144 |
| Foot Pedals                  | 144 |
| Assignable Switches          | 146 |
| Joystick                     | 147 |
| Setting the Pitch Bend Range | 149 |
| Pitch Bend Range Lock        | 149 |
| Setting the Modulation Rate  | 151 |
|                              |     |