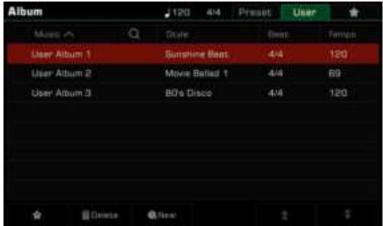

## Albums

| 97  |
|-----|
| 98  |
| 98  |
| 99  |
| 99  |
| 100 |
| 100 |
|     |