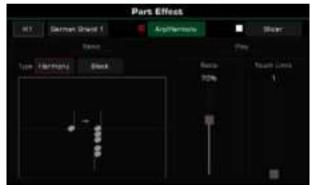

• Part Effect: Press the [PART EFFECT] button to add Arp/Harmony to the notes played. This effect only applies to the currently selected parts.

| Tips | play the chord in the chord area so that the right hand notes are added to the harmony effect.<br>Harmony effects only apply to the right hand (R1, R2, R3), and are not supported on the left hand.                                                                           |
|------|--------------------------------------------------------------------------------------------------------------------------------------------------------------------------------------------------------------------------------------------------------------------------------|
|      | When you add arpeggio effects to a keyboard sound, one or more notes played on the keyboard are convert-<br>ed into a series of notes that are played in chronological order according to the arpeggio style. Try different<br>arpeggios to find the best ones for your style. |
|      | A keyboard part can only use either arpeggios or one of the harmony effects. Two part effects cannot be used at the same time for one keyboard part.<br>The instrument effects have been optimized for each Sound. To make modifications, refer to the section on              |
|      | Effects.                                                                                                                                                                                                                                                                       |

Other built-in part effects like "Slicer" add a chopping effect and note filter. Experiment with the different effects to find the ones you like best.

Enter the "Part Effect" menu through [GLOBAL SETTINGS] to add more keyboard effects to your playing.