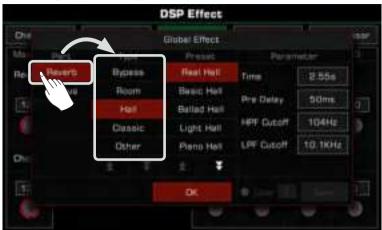

#### **DSP Effects**

| Global Effect 115                           |
|---------------------------------------------|
| Selecting Global Effect 115                 |
| Adjusting Effect Level 117                  |
| Adjusting Parameter Values 117              |
| Saving and Selecting User Global Effect 118 |
| Insert Effect 119                           |
| Global EQ 124                               |
| Selecting Global EQ 125                     |
| Adjusting EQ Parameters 125                 |
| Saving and Selecting User EQ 126            |
| D.A.S                                       |
| Channel EQ 127                              |
| Global Compressor                           |
| Turn ON/OFF Compressor 128                  |
| Adjusting Compressor Parameters 129         |