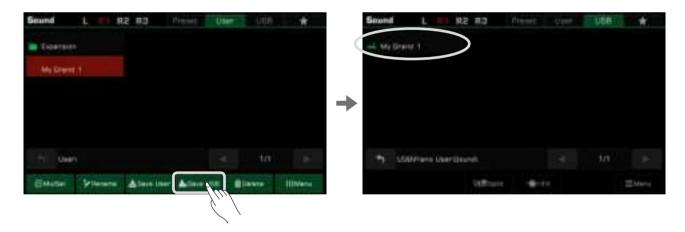

#### Add a Sound to "My Favorites"

Get quick access to your favorite sounds by adding them to "My Favorites":

1. Press the "Add to Favorites" star icon button at the bottom. A star will appear to the right of the selected sound name. Press the button again to remove it from "My Favorites".

2. Press the "My Favorites" tab to see the list of the sounds you added. You can remove any of the sounds in this menu anytime.

You can also access this menu by pressing the [FAVORITE] button on the panel.