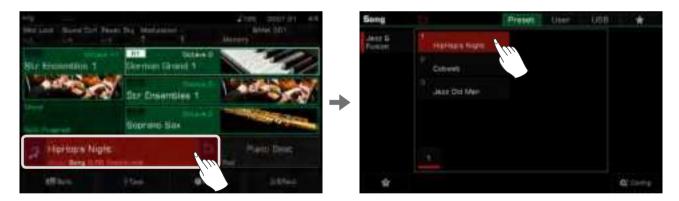

## Songs and Audio

| Playing Songs and Audio                     | 72 |
|---------------------------------------------|----|
| Selecting Songs                             | 72 |
| Playing the Keyboard During Song Playback   | 72 |
| Operating Song Playback                     | 74 |
| Real-time Audio Processing                  | 78 |
| Song Recording and Audio Recording          | 79 |
| MIDI Recording                              | 79 |
| Editing a Recorded MIDI Song                | 84 |
| Audio Recording                             | 87 |
| Saving, Deleting and Renaming the User Song | 88 |