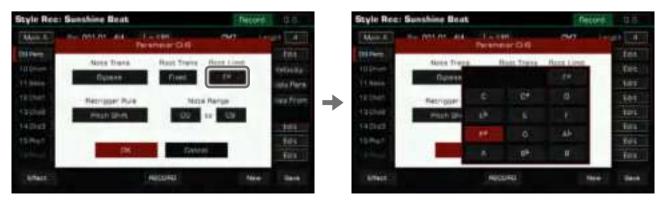

#### 2. LIST

Some parameters (like "EQ"), come up as a list when you press the selection name.

There are three ways to select the parameter:

- Press the name on the touch screen.
- Use the [DATA DIAL].
- Use the [<]/[>] buttons.

The selected parameter will be highlighted. Then, press the parameter name or another area to close the list.