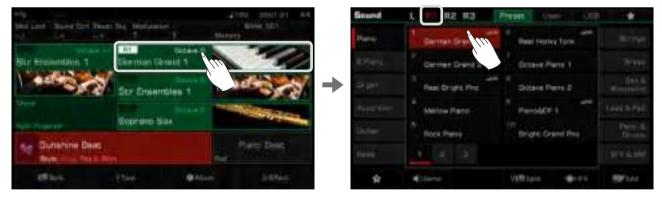

#### Add a Sound to "My Favorites"

Get quick access to your favorite sounds by adding them to "My Favorites":

1. Press the "Add to Favorites" star icon button at the bottom. A star will appear to the right of the selected sound name. Press the button again to remove it from "My Favorites".

2. Press the "My Favorites" tab to see the list of the sounds you added. You can remove any of the sounds in this menu anytime.

You can also access this menu by pressing the [FAVORITE] button on the panel.

Playing a Sound Demo Press "Demo" on the Sound selection menu to start playing a demo of the selected sound. Press "Demo" again to stop it.

The button is disabled if there isn't a sound demo for the selected sound.