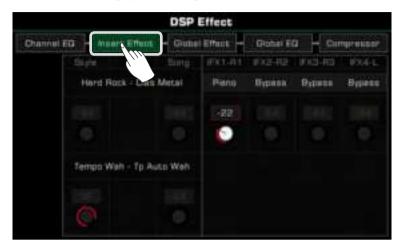

Insert Effect: Press the [INSERT EFFECT] button to add an effect to the Sound. There is a wide selection of insert
effects available. Some of them can enrich the sound; for example, try adding distortion to the guitar sound, or use
some effects to make your performance more realistic like adding delay to an electronic piano. This effect only
applies to the currently selected parts.

| Tips: | The instrument insert effects have been optimized for each sound. To make modifications, refer to the sec-     |
|-------|----------------------------------------------------------------------------------------------------------------|
|       | tion on Effects in this manual.                                                                                |
|       | You can also quickly turn on/off the insert effect for each part from the mixer interface.                     |
|       | Most of the sounds in this instrument have default insert effects. If you want to modify them, you can use the |
|       | sound edit function.                                                                                           |