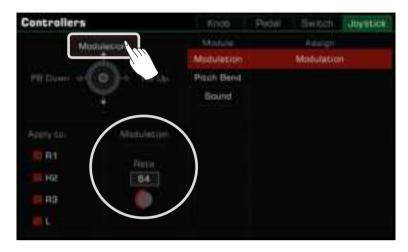

## Sounds

The Joystick default function for left and right movement is Pitch Bend, which changes the note pitch lower or higher. The up direction by default is Modulation; this makes the note play with vibrato.

The Joystick up and down parameters can be assigned in the "Controllers" menu.

position when released and the vibrato effect will disappear.

"Controllers" and "Sound Edit" sections for more information.