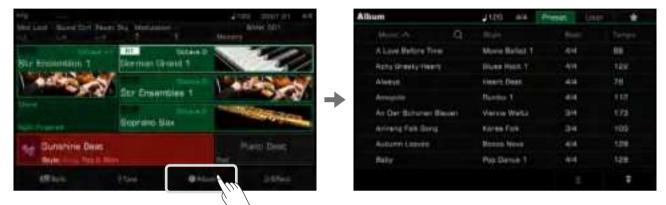

## Albums

| 97  |
|-----|
| 98  |
| 98  |
| 99  |
| 99  |
| 100 |
| 100 |
|     |