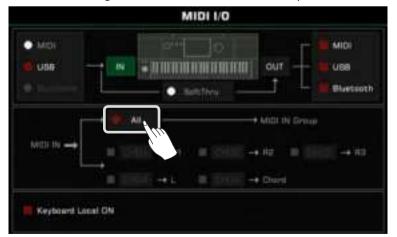

### MIDI I/O

| MIDI Introduction        | 164 |
|--------------------------|-----|
| The MIDI Interface       | 164 |
| MIDI IN Settings         | 164 |
| MIDI OUT Settings        | 166 |
| Turn Off the Local Sound | 167 |