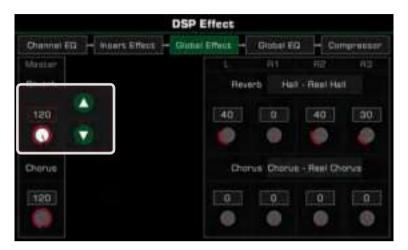

#### **DSP Effects**

| Global Effect 115                           |
|---------------------------------------------|
| Selecting Global Effect 115                 |
| Adjusting Effect Level 117                  |
| Adjusting Parameter Values 117              |
| Saving and Selecting User Global Effect 118 |
| Insert Effect 119                           |
| Global EQ 124                               |
| Selecting Global EQ 125                     |
| Adjusting EQ Parameters 125                 |
| Saving and Selecting User EQ 126            |
| D.A.S                                       |
| Channel EQ 127                              |
| Global Compressor                           |
| Turn ON/OFF Compressor 128                  |
| Adjusting Compressor Parameters 129         |