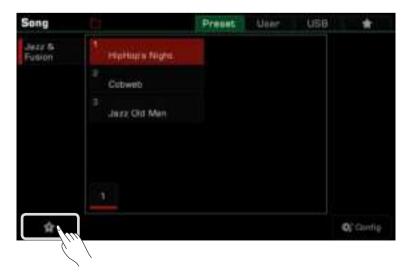

#### 1. Data Location

Preset: Preset data is stored here. User: Recorded or edited data is saved here. USB: Data on a USB storage device is saved here. My Favorites: Adding commonly used files to My Favorites lets you select them instantly.

#### 2. Data Categories

Files are divided into categories according to type. Select one by pressing its name on the screen. For example: Pressing "Piano" will select the Piano category.

#### 3. File Browsing

Each page displays 10 files in the center of the screen. Use the page buttons at the bottom to switch to other pages.

If there are over 80 files in the category, press the Right/Left arrow buttons to scroll through the pages.

4. File Selection

Select a file by pressing the file name on the screen.