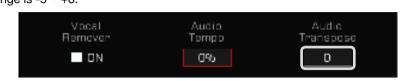

## Songs and Audio

| Playing Songs and Audio                     | 72 |
|---------------------------------------------|----|
| Selecting Songs                             | 72 |
| Playing the Keyboard During Song Playback   | 72 |
| Operating Song Playback                     | 74 |
| Real-time Audio Processing                  | 78 |
| Song Recording and Audio Recording          | 79 |
| MIDI Recording                              | 79 |
| Editing a Recorded MIDI Song                | 84 |
| Audio Recording                             | 87 |
| Saving, Deleting and Renaming the User Song | 88 |