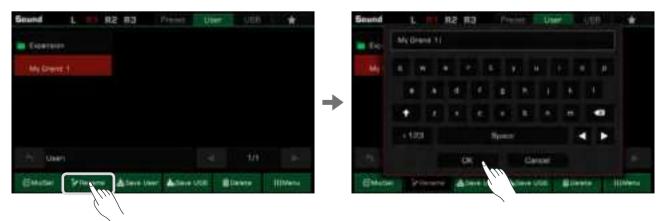

## Using the Soft Keyboard

When you need to name or rename a file or a folder, the soft keyboard will be called.

#### 1. Deleting characters

Press the delete button to delete the previous character in the input field. To delete all characters in the input field at once, press and hold the delete button.

2. Moving the cursor

Press the right and left arrow buttons to move the cursor.

#### 3. Entering capital letters

Press the CAPS button, and capital letters will be displayed.

#### 4. Entering a space

Press the space button.

#### 5. Entering numbers or symbols

Press the ".+123" button to display numbers and symbols.

After you finish editing, press the OK button to enter the new name and return to the previous display. Or, press the Cancel button to cancel the edit and return to the previous display.