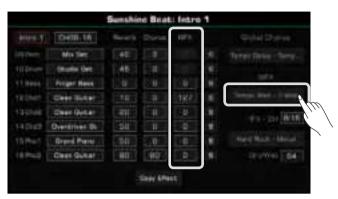

| S    | Style Playback                              | 42 |
|------|---------------------------------------------|----|
| A    | Adjusting the Tempo                         | 45 |
| Ν    | Metronome                                   | 45 |
| C    | Quick Setting (Q.S.)                        | 46 |
| Styl | le Recording                                | 46 |
| E    | Basic Parameters of Styles                  | 47 |
| F    | Further Editing a Style                     | 52 |
| S    | Style Effect Edit                           | 62 |
| F    | Recording your Performance as a New Style   | 65 |
| L    | isten to the Edited Style                   | 67 |
| S    | Saving Edited Style                         | 67 |
| S    | Setting Style Q.S. (Quick Setting)          | 68 |
| S    | Saving, Deleting or Renaming the User Style | 69 |
|      |                                             |    |