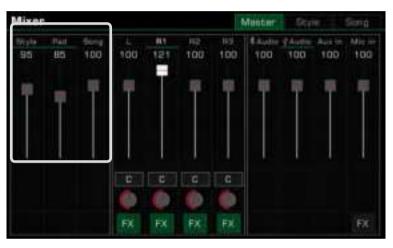

#### Mixer

| Adjusting Volume and Pan on Keyboard Parts 103     |   |
|----------------------------------------------------|---|
| Turn ON/OFF Insert Effect (IFX) 104                |   |
| Adjusting Volume of Style, Phrase Pad and Song 105 | , |
| Adjusting Volume of Input/Output Audio 105         | , |
| Control Channel Volume of Style 106                | i |
| Control Song Track Volume 107                      |   |