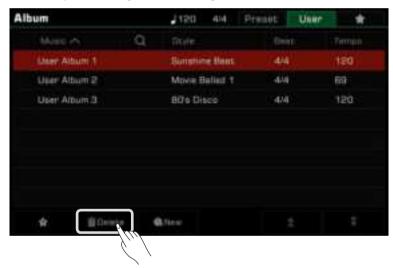

## Albums

| 97  |
|-----|
| 98  |
| 98  |
| 99  |
| 99  |
| 100 |
| 100 |
|     |