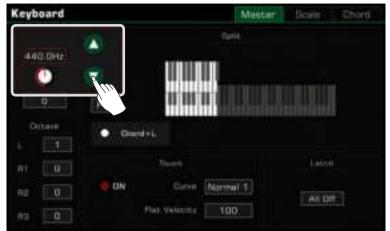

2. Press to select a part. Use the [DATA DIAL], [<]/[>] buttons, or touchscreen in the "Keyboard" menu to shift the Octave of the selected part.

Tips:In addition to Transpose and Octave pitch adjustment, you can set the overall instrument pitch by adjusting<br/>the Master Tune frequency.<br/>Generally, the instrument uses twelve-tone equal temperament at a standard pitch of 440.0 Hz. However, you<br/>can set it higher or lower according to performance needs.<br/>Please refer to the section on Master Tuning for more details.