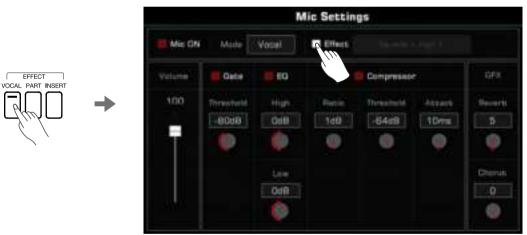

#### Microphone

| Turn On Microphone                    | 152 |
|---------------------------------------|-----|
| Selecting Microphone Mode             | 153 |
| Adjusting Basic Microphone Parameters | 154 |
| Turn On and Select Mic Effects        | 156 |
| Using Vocoder                         | 157 |
| Using Vocal Harmony                   | 158 |