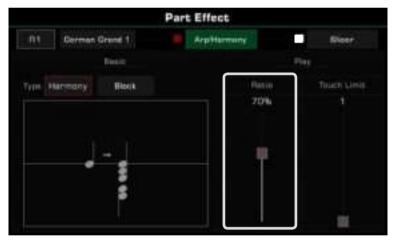

• Part Effect: Press the [PART EFFECT] button to add Arp/Harmony to the notes played. This effect only applies to the currently selected parts.

| Tips | play the chord in the chord area so that the right hand notes are added to the harmony effect.<br>Harmony effects only apply to the right hand (R1, R2, R3), and are not supported on the left hand.                                                                           |
|------|--------------------------------------------------------------------------------------------------------------------------------------------------------------------------------------------------------------------------------------------------------------------------------|
|      | When you add arpeggio effects to a keyboard sound, one or more notes played on the keyboard are convert-<br>ed into a series of notes that are played in chronological order according to the arpeggio style. Try different<br>arpeggios to find the best ones for your style. |
|      | A keyboard part can only use either arpeggios or one of the harmony effects. Two part effects cannot be used at the same time for one keyboard part.<br>The instrument effects have been optimized for each Sound. To make modifications, refer to the section on              |
|      | Effects.                                                                                                                                                                                                                                                                       |

Other built-in part effects like "Slicer" add a chopping effect and note filter. Experiment with the different effects to find the ones you like best.

Enter the "Part Effect" menu through [GLOBAL SETTINGS] to add more keyboard effects to your playing.