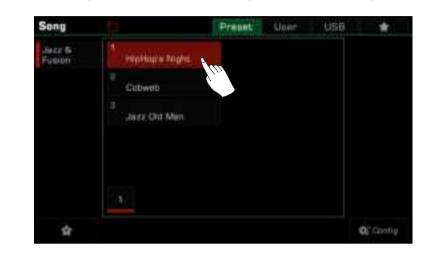

## Songs and Audio

| Playing Songs and Audio                     | 72 |
|---------------------------------------------|----|
| Selecting Songs                             | 72 |
| Playing the Keyboard During Song Playback   | 72 |
| Operating Song Playback                     | 74 |
| Real-time Audio Processing                  | 78 |
| Song Recording and Audio Recording          | 79 |
| MIDI Recording                              | 79 |
| Editing a Recorded MIDI Song                | 84 |
| Audio Recording                             | 87 |
| Saving, Deleting and Renaming the User Song | 88 |