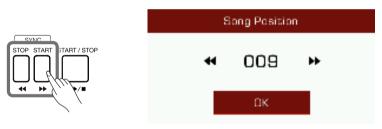

## **Selection Operation**

The selection menus include: Sound selection, Style selection, Song selection, Phrase Pad Bank selection, Performance Memory selection, and others.

Bring up the selection menus by pressing them on the touch screen or by pressing the panel buttons shown below.