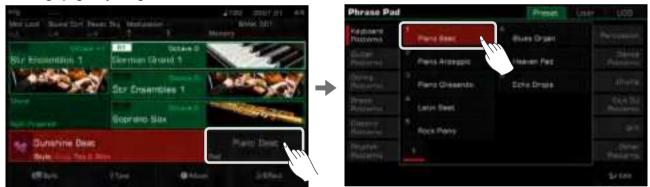

### Phrase Pads

| Selecting a Phrase Pad Bank         | 91 |
|-------------------------------------|----|
| Playing Phrase Pads                 | 91 |
| Playing One or More Phrase Pads     | 91 |
| Stop Playing Phrase Pads            | 92 |
| Set Phrase Pads to Standby Status   | 92 |
| Playing Phrase Pads with Chord Mode | 92 |
| Phrase Pad Recording                | 93 |
| Basic Parameters of Phrase Pad      | 93 |
| Recording New Phrase Pads           | 95 |
| Listen to the Edited Phrase Pad     | 96 |
| Save the Edited Phrase Pad          | 96 |
|                                     |    |