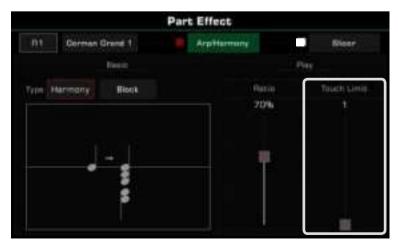

• Part Effect: Press the [PART EFFECT] button to add Arp/Harmony to the notes played. This effect only applies to the currently selected parts.

| Tips | play the chord in the chord area so that the right hand notes are added to the harmony effect.<br>Harmony effects only apply to the right hand (R1, R2, R3), and are not supported on the left hand.                                                                           |
|------|--------------------------------------------------------------------------------------------------------------------------------------------------------------------------------------------------------------------------------------------------------------------------------|
|      | When you add arpeggio effects to a keyboard sound, one or more notes played on the keyboard are convert-<br>ed into a series of notes that are played in chronological order according to the arpeggio style. Try different<br>arpeggios to find the best ones for your style. |
|      | A keyboard part can only use either arpeggios or one of the harmony effects. Two part effects cannot be used at the same time for one keyboard part.<br>The instrument effects have been optimized for each Sound. To make modifications, refer to the section on              |
|      | Effects.                                                                                                                                                                                                                                                                       |