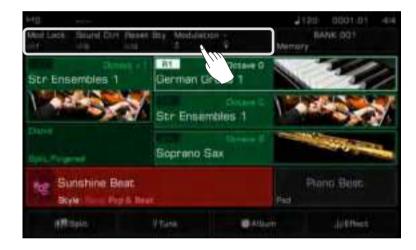

## Main Display

The color LCD touch screen shows basic information on all current settings at a glance. Settings can be adjusted by touching the screen.

| 1 | Sound                   | Displays Sound name and octave data of each part.                                                                                                                       | <ul> <li>Use to select the sounds of each part (L, R1, R2, and R3), for example:</li> <li>1. Select the R1 part by pressing the R1 display.</li> <li>2. Press it again to bring up the Sound Selection Display then select a sound for R1 from the list.</li> </ul>          |  |
|---|-------------------------|-------------------------------------------------------------------------------------------------------------------------------------------------------------------------|------------------------------------------------------------------------------------------------------------------------------------------------------------------------------------------------------------------------------------------------------------------------------|--|
| 2 | Chord                   | Displays the Chord name and related information.                                                                                                                        | Press the Chord display to view and adjust:<br>• Chord Name<br>• Chord Mode<br>• Split                                                                                                                                                                                       |  |
| 3 | Style & Song            | Displays the current Style or Song name.                                                                                                                                | <ol> <li>Press the Style/Song icon to switch between the Style mode<br/>and Song mode.</li> <li>Press the Style name (or Song name) to select Style or Song.</li> <li>In Song mode, you can adjust certain parameters with the<br/>function buttons on the right.</li> </ol> |  |
| 4 | Performance<br>Memory   | Displays the currently selected<br>Performance Memory name.                                                                                                             | Press the Performance Memory name to select a Performance Memory Bank.                                                                                                                                                                                                       |  |
| 5 | Phrase Pad              | Displays the currently selected<br>Phrase Pad Bank name.                                                                                                                | Press the Phrase Pad Bank name to select a Phrase Pad.                                                                                                                                                                                                                       |  |
| 6 | Controllers             | Displays the currently assigned function names of controllers.                                                                                                          | Press the Controller name to set the controller function.                                                                                                                                                                                                                    |  |
| 7 | Shortcut to setup pages | Displays quick entries of some setup pages.                                                                                                                             | Press "Split" to jump to the Split Setting menu.<br>Press "Tune" to jump to the Tune setting menu.<br>Press "Album" to jump to the Album display.<br>Press "Effect" to jump to the Effect Setting menu.                                                                      |  |
| 8 | Others                  | Displays Transpose, Recording<br>time, Speaker setup, Bluetooth<br>connection, Tempo, Current<br>Position in Style or Song playback,<br>and Time Signature information. |                                                                                                                                                                                                                                                                              |  |