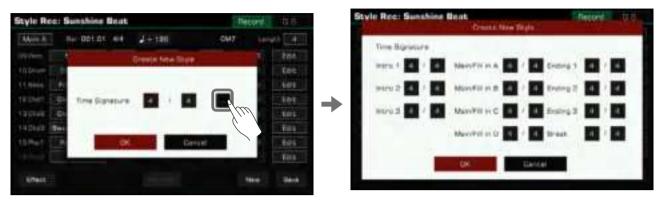

| S    | Style Playback                              | 42 |
|------|---------------------------------------------|----|
| A    | Adjusting the Tempo                         | 45 |
| Ν    | Metronome                                   | 45 |
| C    | Quick Setting (Q.S.)                        | 46 |
| Styl | le Recording                                | 46 |
| E    | Basic Parameters of Styles                  | 47 |
| F    | Further Editing a Style                     | 52 |
| S    | Style Effect Edit                           | 62 |
| F    | Recording your Performance as a New Style   | 65 |
| L    | isten to the Edited Style                   | 67 |
| S    | Saving Edited Style                         | 67 |
| S    | Setting Style Q.S. (Quick Setting)          | 68 |
| S    | Saving, Deleting or Renaming the User Style | 69 |
|      |                                             |    |