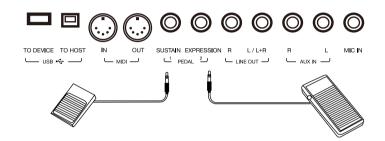

#### Connecting a Footswitch

An external footswitch can be plugged into the [SUSTAIN PEDAL] jack to be used to turn sustain on or off. When pressed on, you will have a natural sustain as you play.

Connect the footswitch to the [SUSTAIN PEDAL] jack as shown below.

#### Connecting an Expression Pedal

An external expression control pedal can adjust the volume of each part. Connect the expression pedal to the [EXPRESSION PEDAL] jack as shown below:

*Tips:* To assign functions to the pedals you've connected, please refer to the sections under "Controllers".