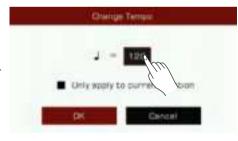

| S    | Style Playback                              | 42 |
|------|---------------------------------------------|----|
| A    | Adjusting the Tempo                         | 45 |
| Ν    | Metronome                                   | 45 |
| C    | Quick Setting (Q.S.)                        | 46 |
| Styl | le Recording                                | 46 |
| E    | Basic Parameters of Styles                  | 47 |
| F    | Further Editing a Style                     | 52 |
| S    | Style Effect Edit                           | 62 |
| F    | Recording your Performance as a New Style   | 65 |
| L    | isten to the Edited Style                   | 67 |
| S    | Saving Edited Style                         | 67 |
| S    | Setting Style Q.S. (Quick Setting)          | 68 |
| S    | Saving, Deleting or Renaming the User Style | 69 |
|      |                                             |    |