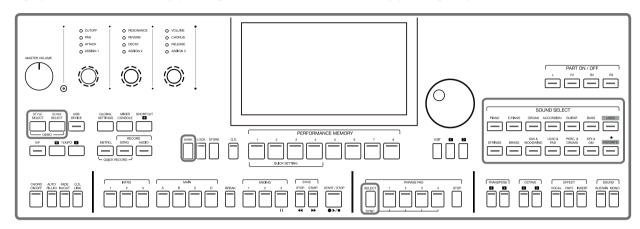

## Panel & Display

| 1  | MASTER VOLUME KNOB           | Adjust the master volume.                                |  |  |
|----|------------------------------|----------------------------------------------------------|--|--|
| 2  | SELECT BUTTON                | Select the GROUP KNOBS effect combinations sequentially. |  |  |
| 3  | GROUP KNOBS                  | Adjust the parameter of corresponding function.          |  |  |
| 4  | STYLE SELECT BUTTON          | Enter the STYLE SELECT menu.                             |  |  |
| 5  | SONG SELECT BUTTON           | Enter the SONG SELECT menu.                              |  |  |
| 6  | USB DEVICE BUTTON            | nter the USB DEVICE menu.                                |  |  |
| 7  | GLOBAL SETTINGS BUTTON       | Enter the GLOBAL SETTINGS menu.                          |  |  |
| 8  | MIXER CONSOLE BUTTON         | Enter the MIXER interface.                               |  |  |
| 9  | SHORTCUT+ BUTTON             | Quick access to specific function menus.                 |  |  |
| 10 | TAP BUTTON                   | Press to control the tempo.                              |  |  |
| 11 | TEMPO [<], TEMPO [>] BUTTONS | Adjust the current tempo.                                |  |  |
| 12 | METRO. BUTTON                | Turn the Metronome on or off.                            |  |  |
| 13 | SONG RECORD BUTTON           | Enter the RECORD SONG menu.                              |  |  |
| 14 | AUDIO RECORD BUTTON          | Arm Audio Recording.                                     |  |  |
| 15 | CHORD ON/OFF BUTTON          | Turn CHORD mode on or off.                               |  |  |
| 16 | AUTO FILL IN BUTTON          | Turn AUTO FILL IN on or off.                             |  |  |
| 17 | FADE IN/OUT BUTTON           | Turn FADE IN or OUT on or off.                           |  |  |
| 18 | Q.S. LINK BUTTON             | Turn the Q.S. LINK on or off.                            |  |  |
| 19 | INTRO 1, 2, 3 BUTTONS        | Play the intro part of the selected style.               |  |  |
| 20 | MAIN A, B, C, D BUTTONS      | Play the main part of the selected style.                |  |  |
| 21 | BREAK BUTTON                 | Play the break of the selected style.                    |  |  |
| 22 | ENDING 1, 2, 3 BUTTONS       | Play the ending of the selected style.                   |  |  |
| ST | YLE CONTROL                  |                                                          |  |  |
| 23 | SYNC. STOP BUTTON            | Turn the SYNC. STOP on or off.                           |  |  |
| 24 | SYNC. START BUTTON           | Turn the SYNC. START on or off.                          |  |  |
| 25 | START/STOP BUTTON            | Start or stop the style playback.                        |  |  |
| SO | NG CONTROL                   |                                                          |  |  |
|    | RW BUTTON                    | Rewind the song.                                         |  |  |
| 24 | FF BUTTON                    | Fast forward the song.                                   |  |  |
| 25 | PLAY/STOP BUTTON             | Play or stop the song.                                   |  |  |
|    | PAUSE BUTTON                 | Play or pause the song.                                  |  |  |
| PE | RFORMANCE MEMORY             |                                                          |  |  |
|    | BANK BUTTON                  | Enter the MEMORY menu.                                   |  |  |
|    | LOCK BUTTON                  | Turn the LOCK function on or off.                        |  |  |
|    | STORE BUTTON                 | Save the current panel setup to one of the memory banks. |  |  |
|    | Q.S. BUTTON                  | Switch to Q.S. function.                                 |  |  |
| 31 | 1-8 BUTTONS                  | Save or recall a panel setting.                          |  |  |
| QU | ICK SETTING                  |                                                          |  |  |
| 31 | 1-4 (Q.S.1-Q.S.4) BUTTONS    | Call up the panel settings that match the current style. |  |  |
| -  |                              |                                                          |  |  |

| -  |                                      |                                                                         |
|----|--------------------------------------|-------------------------------------------------------------------------|
| 32 | PHRASE PAD SELECT BUTTON             | Enter the PHRASE PAD menu.                                              |
| 33 | PHRASE PAD 1, 2, 3, 4 BUTTONS        | Start the percussion and melodic phrases playback.                      |
| 34 | PHRASE PAD STOP BUTTON               | Stop the percussion and melodic phrases playback.                       |
| 35 | TRANSPOSE [<], TRANSPOSE [>] BUTTONS | Shift the keyboard pitch value in semitone steps.                       |
| 36 | OCTAVE [<], OCTAVE [>] BUTTONS       | Shift the keyboard pitch value in octave steps.                         |
| 37 | VOCAL EFFECT BUTTON                  | Turn the microphone VOCAL EFFECT on or off.                             |
| 38 | PART EFFECT BUTTON                   | Turn the keyboard PART EFFECT on or off.                                |
| 39 | INSERT EFFECT BUTTON                 | Turn the sound's INSERT EFFECT on or off.                               |
| 40 | SUSTAIN BUTTON                       | Turn the SUSTAIN on or off.                                             |
| 41 | MONO BUTTON                          | Turn MONO on or off.                                                    |
| 42 | PART L, R1, R2, R3 ON/OFF BUTTONS    | Turn the keyboard PART L, R1, R2, R3 on or off.                         |
| 43 | SOUND SELECT BUTTONS                 | Enter the SOUND SELECT interface and select sounds.                     |
| 44 | DATA DIAL                            | Change the value of the current selection.                              |
| 45 | EXIT BUTTON                          | Exit the current menu and return to the previous display.               |
| 46 | [<], [>] BUTTONS                     | Change the value of the current selection.                              |
| 47 | ASSIGNABLE 1, 2, 3 SWITCHES          | Turn the ASSIGN function on or off.                                     |
| 48 | JOYSTICK                             | Control the pitch bend, modulation or assign functions of the keyboard. |
| 49 | PHONES                               | Connect headphones.                                                     |
|    |                                      |                                                                         |

| Image: Constraint of the second se | Image: Sustain Expression R       L/L+R       R       L       MIC IN       15V |  |  |
|---------------------------------------------------------------------------------------------------------------------------------------------------------------------------------------------------------------------------------------------------------------------------------------------------------------------------------------------------------------------------------------------------------------------------------------------------------------------------------------------------------------------------------------------------------------------------------------------------------------------------------------------------------------------------------------------------------------------------------------------------------------------------------------------------------------------------------------------------------------------------------------------------------------------------------------------------------------------------------------------------------------------------------------------------------------------------------------------------------------------------------------------------------------------------------------------------------------------------------------------------------------------------------------------------------------------------------------------------------------------------------------------------------------------------------------------------------------------------------------------------------------------------------------------------------------------------------------------------------------------------------------------------------------------------------------------------------------------------------------------------------------------------------------------------------------------------------------------------------------------------------------------------------------------------------------------------------------------------------------------------------------------------------------------------------------------------------------------------------------|--------------------------------------------------------------------------------|--|--|
| 50 POWER ON/OFF BUTTON                                                                                                                                                                                                                                                                                                                                                                                                                                                                                                                                                                                                                                                                                                                                                                                                                                                                                                                                                                                                                                                                                                                                                                                                                                                                                                                                                                                                                                                                                                                                                                                                                                                                                                                                                                                                                                                                                                                                                                                                                                                                                        | Turn the power on or off.                                                      |  |  |
| 51 USB TO DEVICE JACK                                                                                                                                                                                                                                                                                                                                                                                                                                                                                                                                                                                                                                                                                                                                                                                                                                                                                                                                                                                                                                                                                                                                                                                                                                                                                                                                                                                                                                                                                                                                                                                                                                                                                                                                                                                                                                                                                                                                                                                                                                                                                         | Connect a USB storage device.                                                  |  |  |
| 52 USB TO HOST JACK                                                                                                                                                                                                                                                                                                                                                                                                                                                                                                                                                                                                                                                                                                                                                                                                                                                                                                                                                                                                                                                                                                                                                                                                                                                                                                                                                                                                                                                                                                                                                                                                                                                                                                                                                                                                                                                                                                                                                                                                                                                                                           | Connect to a computer.                                                         |  |  |
| 53 MIDI IN/OUT JACKS                                                                                                                                                                                                                                                                                                                                                                                                                                                                                                                                                                                                                                                                                                                                                                                                                                                                                                                                                                                                                                                                                                                                                                                                                                                                                                                                                                                                                                                                                                                                                                                                                                                                                                                                                                                                                                                                                                                                                                                                                                                                                          | Connect other MIDI devices or equipment.                                       |  |  |
| 54 SUSTAIN PEDAL JACK                                                                                                                                                                                                                                                                                                                                                                                                                                                                                                                                                                                                                                                                                                                                                                                                                                                                                                                                                                                                                                                                                                                                                                                                                                                                                                                                                                                                                                                                                                                                                                                                                                                                                                                                                                                                                                                                                                                                                                                                                                                                                         | Connect a sustain pedal.                                                       |  |  |
| 55 EXPRESSION PEDAL JACK                                                                                                                                                                                                                                                                                                                                                                                                                                                                                                                                                                                                                                                                                                                                                                                                                                                                                                                                                                                                                                                                                                                                                                                                                                                                                                                                                                                                                                                                                                                                                                                                                                                                                                                                                                                                                                                                                                                                                                                                                                                                                      | Connect an expression pedal.                                                   |  |  |
| 56 LINE OUT JACKS                                                                                                                                                                                                                                                                                                                                                                                                                                                                                                                                                                                                                                                                                                                                                                                                                                                                                                                                                                                                                                                                                                                                                                                                                                                                                                                                                                                                                                                                                                                                                                                                                                                                                                                                                                                                                                                                                                                                                                                                                                                                                             | NE OUT JACKS Connect to external speakers or mixer.                            |  |  |
| AUX IN JACKS Connect external audio device to play through instrument speaker                                                                                                                                                                                                                                                                                                                                                                                                                                                                                                                                                                                                                                                                                                                                                                                                                                                                                                                                                                                                                                                                                                                                                                                                                                                                                                                                                                                                                                                                                                                                                                                                                                                                                                                                                                                                                                                                                                                                                                                                                                 |                                                                                |  |  |
| 58 MIC IN JACK                                                                                                                                                                                                                                                                                                                                                                                                                                                                                                                                                                                                                                                                                                                                                                                                                                                                                                                                                                                                                                                                                                                                                                                                                                                                                                                                                                                                                                                                                                                                                                                                                                                                                                                                                                                                                                                                                                                                                                                                                                                                                                | Connect a microphone.                                                          |  |  |
| 59 DC IN                                                                                                                                                                                                                                                                                                                                                                                                                                                                                                                                                                                                                                                                                                                                                                                                                                                                                                                                                                                                                                                                                                                                                                                                                                                                                                                                                                                                                                                                                                                                                                                                                                                                                                                                                                                                                                                                                                                                                                                                                                                                                                      | Connect a standard DC 15V power adapter.                                       |  |  |