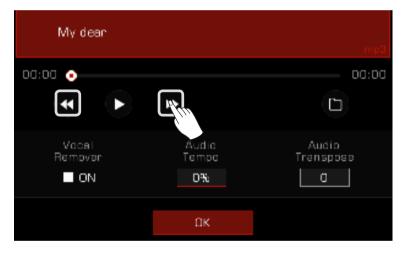

## Songs and Audio

| Playing Songs and Audio                     | 72 |
|---------------------------------------------|----|
| Selecting Songs                             | 72 |
| Playing the Keyboard During Song Playback   | 72 |
| Operating Song Playback                     | 74 |
| Real-time Audio Processing                  | 78 |
| Song Recording and Audio Recording          | 79 |
| MIDI Recording                              | 79 |
| Editing a Recorded MIDI Song                | 84 |
| Audio Recording                             | 87 |
| Saving, Deleting and Renaming the User Song | 88 |