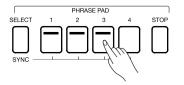

### Phrase Pads

| Selecting a Phrase Pad Bank         | 91 |
|-------------------------------------|----|
| Playing Phrase Pads                 | 91 |
| Playing One or More Phrase Pads     | 91 |
| Stop Playing Phrase Pads            | 92 |
| Set Phrase Pads to Standby Status   | 92 |
| Playing Phrase Pads with Chord Mode | 92 |
| Phrase Pad Recording                | 93 |
| Basic Parameters of Phrase Pad      | 93 |
| Recording New Phrase Pads           | 95 |
| Listen to the Edited Phrase Pad     | 96 |
| Save the Edited Phrase Pad          | 96 |
|                                     |    |

| -  |                                      |                                                                         |
|----|--------------------------------------|-------------------------------------------------------------------------|
| 32 | PHRASE PAD SELECT BUTTON             | Enter the PHRASE PAD menu.                                              |
| 33 | PHRASE PAD 1, 2, 3, 4 BUTTONS        | Start the percussion and melodic phrases playback.                      |
| 34 | PHRASE PAD STOP BUTTON               | Stop the percussion and melodic phrases playback.                       |
| 35 | TRANSPOSE [<], TRANSPOSE [>] BUTTONS | Shift the keyboard pitch value in semitone steps.                       |
| 36 | OCTAVE [<], OCTAVE [>] BUTTONS       | Shift the keyboard pitch value in octave steps.                         |
| 37 | VOCAL EFFECT BUTTON                  | Turn the microphone VOCAL EFFECT on or off.                             |
| 38 | PART EFFECT BUTTON                   | Turn the keyboard PART EFFECT on or off.                                |
| 39 | INSERT EFFECT BUTTON                 | Turn the sound's INSERT EFFECT on or off.                               |
| 40 | SUSTAIN BUTTON                       | Turn the SUSTAIN on or off.                                             |
| 41 | MONO BUTTON                          | Turn MONO on or off.                                                    |
| 42 | PART L, R1, R2, R3 ON/OFF BUTTONS    | Turn the keyboard PART L, R1, R2, R3 on or off.                         |
| 43 | SOUND SELECT BUTTONS                 | Enter the SOUND SELECT interface and select sounds.                     |
| 44 | DATA DIAL                            | Change the value of the current selection.                              |
| 45 | EXIT BUTTON                          | Exit the current menu and return to the previous display.               |
| 46 | [<], [>] BUTTONS                     | Change the value of the current selection.                              |
| 47 | ASSIGNABLE 1, 2, 3 SWITCHES          | Turn the ASSIGN function on or off.                                     |
| 48 | JOYSTICK                             | Control the pitch bend, modulation or assign functions of the keyboard. |
| 49 | PHONES                               | Connect headphones.                                                     |
|    |                                      |                                                                         |