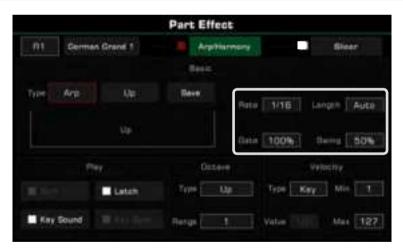

• Part Effect: Press the [PART EFFECT] button to add Arp/Harmony to the notes played. This effect only applies to the currently selected parts.

| Tips | play the chord in the chord area so that the right hand notes are added to the harmony effect.<br>Harmony effects only apply to the right hand (R1, R2, R3), and are not supported on the left hand.                                                                           |
|------|--------------------------------------------------------------------------------------------------------------------------------------------------------------------------------------------------------------------------------------------------------------------------------|
|      | When you add arpeggio effects to a keyboard sound, one or more notes played on the keyboard are convert-<br>ed into a series of notes that are played in chronological order according to the arpeggio style. Try different<br>arpeggios to find the best ones for your style. |
|      | A keyboard part can only use either arpeggios or one of the harmony effects. Two part effects cannot be used at the same time for one keyboard part.<br>The instrument effects have been optimized for each Sound. To make modifications, refer to the section on              |
|      | Effects.                                                                                                                                                                                                                                                                       |

Other built-in part effects like "Slicer" add a chopping effect and note filter. Experiment with the different effects to find the ones you like best.

Enter the "Part Effect" menu through [GLOBAL SETTINGS] to add more keyboard effects to your playing.