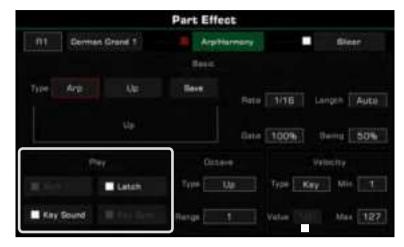

• Part Effect: Press the [PART EFFECT] button to add Arp/Harmony to the notes played. This effect only applies to the currently selected parts.

| Tips | play the chord in the chord area so that the right hand notes are added to the harmony effect.<br>Harmony effects only apply to the right hand (R1, R2, R3), and are not supported on the left hand.                                                                           |
|------|--------------------------------------------------------------------------------------------------------------------------------------------------------------------------------------------------------------------------------------------------------------------------------|
|      | When you add arpeggio effects to a keyboard sound, one or more notes played on the keyboard are convert-<br>ed into a series of notes that are played in chronological order according to the arpeggio style. Try different<br>arpeggios to find the best ones for your style. |
|      | A keyboard part can only use either arpeggios or one of the harmony effects. Two part effects cannot be used at the same time for one keyboard part.<br>The instrument effects have been optimized for each Sound. To make modifications, refer to the section on              |
|      | Effects.                                                                                                                                                                                                                                                                       |

Other built-in part effects like "Slicer" add a chopping effect and note filter. Experiment with the different effects to find the ones you like best.

Enter the "Part Effect" menu through [GLOBAL SETTINGS] to add more keyboard effects to your playing.