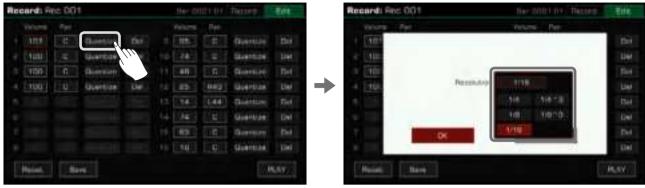

|-----------|------|
| C             | i izel    | Dei |    | 95      | С    | Quantize  | De   |
|               | 1 100     | Del |    | 74      | - Li | Quantizes | De   |
|               | > turt    | Dei |    | 48      | 10   | Quantize  | De   |
| 1001 0        | a como te | Dei | 32 | 25      | 843  | Guantize  | De   |
|               |           |     | 13 | 14      | L44  | Quentize  | De   |
|               |           |     |    | 74      | E.   | Quantian  | Dŧ   |
|               |           |     |    | 63      | 1    | Guantiza  | De   |
|               |           |     | 10 | 18      |      | Guantize  | . De |

### Quantize

Press "Quantize" to bring up the quantization pop-up. Select the quantization accuracy then press "OK" to quantize the notes in the current track.



For best results, set the accuracy to the shortest note in the current track. For example, if the shortest note in the track is an eighth note (1/8), quantize the track to 1/8.

#### Delete

Press the "Del" button to clear all the track information. You need to keep at least one track.

| - | cord: A | et: QU |           |     |     | ear p    | 001:01 | Hisord     | Edit |
|---|---------|--------|-----------|-----|-----|----------|--------|------------|------|
|   |         | Ban    |           |     |     | thefuesa | Han    |            |      |
|   | 107     | C:     | Quantize) | Dep | 11  | 95       | 1C     | Quartelate | Det  |
|   | 100     | G.     | Quantize  | Der |     | 14       | ų.     | Quantizes. | Det  |
|   | 100     | C      | Guantzat  | Der |     | 48       | С