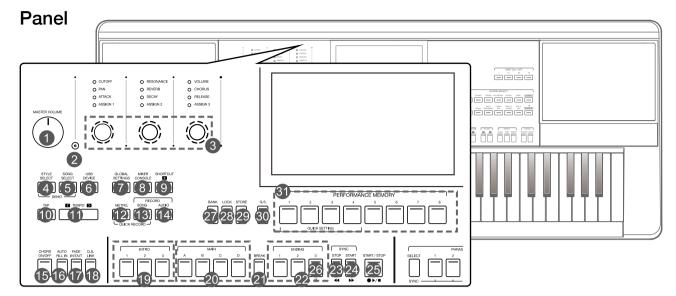

## Panel & Display

| 1  | MASTER VOLUME KNOB           | Adjust the master volume.                                |  |  |
|----|------------------------------|----------------------------------------------------------|--|--|
| 2  | SELECT BUTTON                | Select the GROUP KNOBS effect combinations sequentially. |  |  |
| 3  | GROUP KNOBS                  | Adjust the parameter of corresponding function.          |  |  |
| 4  | STYLE SELECT BUTTON          | Enter the STYLE SELECT menu.                             |  |  |
| 5  | SONG SELECT BUTTON           | Enter the SONG SELECT menu.                              |  |  |
| 6  | USB DEVICE BUTTON            | nter the USB DEVICE menu.                                |  |  |
| 7  | GLOBAL SETTINGS BUTTON       | Enter the GLOBAL SETTINGS menu.                          |  |  |
| 8  | MIXER CONSOLE BUTTON         | Enter the MIXER interface.                               |  |  |
| 9  | SHORTCUT+ BUTTON             | Quick access to specific function menus.                 |  |  |
| 10 | TAP BUTTON                   | Press to control the tempo.                              |  |  |
| 11 | TEMPO [<], TEMPO [>] BUTTONS | Adjust the current tempo.                                |  |  |
| 12 | METRO. BUTTON                | Turn the Metronome on or off.                            |  |  |
| 13 | SONG RECORD BUTTON           | Enter the RECORD SONG menu.                              |  |  |
| 14 | AUDIO RECORD BUTTON          | Arm Audio Recording.                                     |  |  |
| 15 | CHORD ON/OFF BUTTON          | Turn CHORD mode on or off.                               |  |  |
| 16 | AUTO FILL IN BUTTON          | Turn AUTO FILL IN on or off.                             |  |  |
| 17 | FADE IN/OUT BUTTON           | Turn FADE IN or OUT on or off.                           |  |  |
| 18 | Q.S. LINK BUTTON             | Turn the Q.S. LINK on or off.                            |  |  |
| 19 | INTRO 1, 2, 3 BUTTONS        | Play the intro part of the selected style.               |  |  |
| 20 | MAIN A, B, C, D BUTTONS      | Play the main part of the selected style.                |  |  |
| 21 | BREAK BUTTON                 | Play the break of the selected style.                    |  |  |
| 22 | ENDING 1, 2, 3 BUTTONS       | Play the ending of the selected style.                   |  |  |
| ST | YLE CONTROL                  |                                                          |  |  |
| 23 | SYNC. STOP BUTTON            | Turn the SYNC. STOP on or off.                           |  |  |
| 24 | SYNC. START BUTTON           | Turn the SYNC. START on or off.                          |  |  |
| 25 | START/STOP BUTTON            | Start or stop the style playback.                        |  |  |
| SO | NG CONTROL                   |                                                          |  |  |
|    | RW BUTTON                    | Rewind the song.                                         |  |  |
| 24 | FF BUTTON                    | Fast forward the song.                                   |  |  |
| 25 | PLAY/STOP BUTTON             | Play or stop the song.                                   |  |  |
|    | PAUSE BUTTON                 | Play or pause the song.                                  |  |  |
| PE | RFORMANCE MEMORY             |                                                          |  |  |
|    | BANK BUTTON                  | Enter the MEMORY menu.                                   |  |  |
|    | LOCK BUTTON                  | Turn the LOCK function on or off.                        |  |  |
|    | STORE BUTTON                 | Save the current panel setup to one of the memory banks. |  |  |
|    | Q.S. BUTTON                  | Switch to Q.S. function.                                 |  |  |
| 31 | 1-8 BUTTONS                  | Save or recall a panel setting.                          |  |  |
| QU | ICK SETTING                  |                                                          |  |  |
| 31 | 1-4 (Q.S.1-Q.S.4) BUTTONS    | Call up the panel settings that match the current style. |  |  |
| -  |                              |                                                          |  |  |

| -  |                                      |                                                                         |
|----|--------------------------------------|-------------------------------------------------------------------------|
| 32 | PHRASE PAD SELECT BUTTON             | Enter the PHRASE PAD menu.                                              |
| 33 | PHRASE PAD 1, 2, 3, 4 BUTTONS        | Start the percussion and melodic phrases playback.                      |
| 34 | PHRASE PAD STOP BUTTON               | Stop the percussion and melodic phrases playback.                       |
| 35 | TRANSPOSE [<], TRANSPOSE [>] BUTTONS | Shift the keyboard pitch value in semitone steps.                       |
| 36 | OCTAVE [<], OCTAVE [>] BUTTONS       | Shift the keyboard pitch value in octave steps.                         |
| 37 | VOCAL EFFECT BUTTON                  | Turn the microphone VOCAL EFFECT on or off.                             |
| 38 | PART EFFECT BUTTON                   | Turn the keyboard PART EFFECT on or off.                                |
| 39 | INSERT EFFECT BUTTON                 | Turn the sound's INSERT EFFECT on or off.                               |
| 40 | SUSTAIN BUTTON                       | Turn the SUSTAIN on or off.                                             |
| 41 | MONO BUTTON                          | Turn MONO on or off.                                                    |
| 42 | PART L, R1, R2, R3 ON/OFF BUTTONS    | Turn the keyboard PART L, R1, R2, R3 on or off.                         |
| 43 | SOUND SELECT BUTTONS                 | Enter the SOUND SELECT interface and select sounds.                     |
| 44 | DATA DIAL                            | Change the value of the current selection.                              |
| 45 | EXIT BUTTON                          | Exit the current menu and return to the previous display.               |
| 46 | [<], [>] BUTTONS                     | Change the value of the current selection.                              |
| 47 | ASSIGNABLE 1, 2, 3 SWITCHES          | Turn the ASSIGN function on or off.                                     |
| 48 | JOYSTICK                             | Control the pitch bend, modulation or assign functions of the keyboard. |
| 49 | PHONES                               | Connect headphones.                                                     |
|    |                                      |                                                                         |