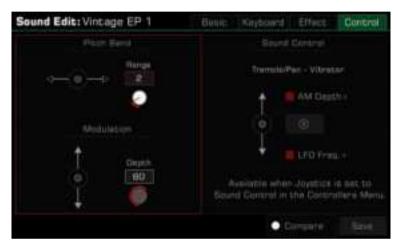

## Using the Joystick to Adjust Pitch and Sound

Move the Joystick up, down, left, or right to change keyboard pitch or sound effects. After releasing it, the Joystick will return to the neutral position.

## Sounds

The Joystick default function for left and right movement is Pitch Bend, which changes the note pitch lower or higher. The up direction by default is Modulation; this makes the note play with vibrato.

The Joystick up and down parameters can be assigned in the "Controllers" menu.

position when released and the vibrato effect will disappear.

"Controllers" and "Sound Edit" sections for more information.