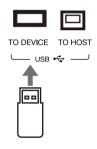

#### Connecting a Computer

Connect to a computer using the rear panel [USB TO HOST] jack to transfer MIDI data between the instrument and your computer. You can also adjust instrument settings with the included software.

Connect the instrument directly to your computer with MIDI cables (not included).

The instrument can also send and receive MIDI data via Bluetooth.

| Tips: | The MIDI jacks are set as the default MIDI message connection. However, if USB MIDI or Bluetooth MIDI are connected, it will automatically switch to one of those. |
|-------|--------------------------------------------------------------------------------------------------------------------------------------------------------------------|
|       | The instrument supports sending MIDI messages via MIDI, USB, and Bluetooth at the same time.                                                                       |
|       | Please refer to the "MIDI I/O" section for more details.                                                                                                           |