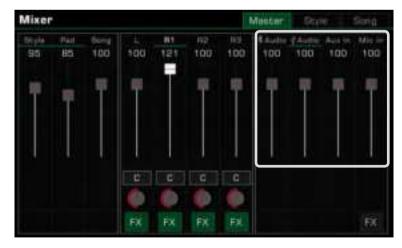

#### Mixer

| Adjusting Volume and Pan on Keyboard Parts 103     |   |
|----------------------------------------------------|---|
| Turn ON/OFF Insert Effect (IFX) 104                |   |
| Adjusting Volume of Style, Phrase Pad and Song 105 | , |
| Adjusting Volume of Input/Output Audio 105         | , |
| Control Channel Volume of Style 106                | i |
| Control Song Track Volume 107                      |   |