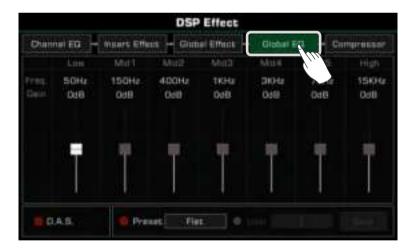

#### **DSP Effects**

| Global Effect 115                           |
|---------------------------------------------|
| Selecting Global Effect 115                 |
| Adjusting Effect Level 117                  |
| Adjusting Parameter Values 117              |
| Saving and Selecting User Global Effect 118 |
| Insert Effect 119                           |
| Global EQ 124                               |
| Selecting Global EQ 125                     |
| Adjusting EQ Parameters 125                 |
| Saving and Selecting User EQ 126            |
| D.A.S                                       |
| Channel EQ 127                              |
| Global Compressor                           |
| Turn ON/OFF Compressor 128                  |
| Adjusting Compressor Parameters 129         |