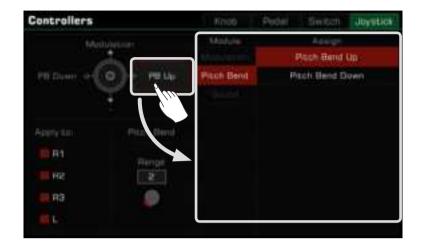

#### Controllers

| Knobs                        | 142 |
|------------------------------|-----|
| Selecting Knob Functions     | 143 |
| Resetting Knob Parameters    | 144 |
| Foot Pedals                  | 144 |
| Assignable Switches          | 146 |
| Joystick                     | 147 |
| Setting the Pitch Bend Range | 149 |
| Pitch Bend Range Lock        | 149 |
| Setting the Modulation Rate  | 151 |
|                              |     |