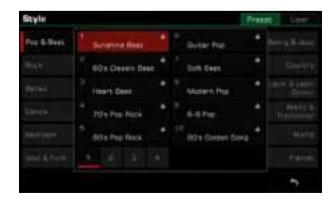

NOTE A4  | 01,02:142 |  |  |  |  |  |  |
| Ŧ                     | 00:00:084  | 78    | NOTE F#3 | 01-02-1ME |  |  |  |  |  |  |

# 8. Exit Event List

Press the panel [EXIT] button to return to the Style Recording menu. You can save your changes there.



### Clear

Press the "Edit" button and then select "Clear". Press "OK" in the pop-up window to clear the channel content.



### Copy From

Copy a channel from an existing style to the editing Style.

Open the "Edit" menu, and press "Copy From" to bring up a pop-up window. Select the source of the channel you want to copy.



**1.** Press the Style name to enter the Style Selection menu. Select a Style from the different tabs and categories. Press the [EXIT] button to confirm your selection and return to the Copy From pop-up window.





2. Press the section name to bring up the section list. Then, select one as the section source.



**3.** Press the channel number to bring up the channel list. Then, select one as the channel source. Additional information about the channel will appear to the right of the selection box.



Tips:The data source you selected for the current edit channel needs to match. Please note:<br/>
 • If you are editing the Perc or Drum channel, the only source channel you can copy from is Perc or Drum.<br/>
 • If you are editing the Bass channel, the only source channel you can copy from is Bass.<br/>
 • If you are editing the Chord or Phrase channel, you can choose any channels except for Rhythm and Bass<br/>
 channels as a copy source.

# Style Effect Edit

This instrument has a powerful Style edi