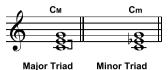

## Styles

| Using Styles                             | . 35 |
|------------------------------------------|------|
| Selecting Various Styles                 | . 35 |
| Playing the Percussion Tracks of a Style | . 36 |
| Playing All Tracks of a Style            | . 36 |
| Add a Style to "My Favorites"            | . 37 |
| Split Point Settings                     | . 37 |
| Chord Basics                             | . 38 |
| Chord Reference                          | . 40 |
| Setting Chord Detect Mode                | . 41 |