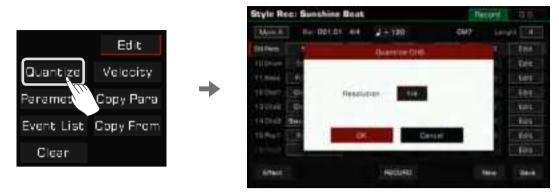

nt | List  | Copy From |
| 13 Gha2  | Onan Guttar   | All   | Vet    | 20    | Past. | 1.44 | Ch    | -     |           |
| 140163   | Sweet New Age | .411  | 3/01   | 180   | .Ban  | C    |       |       | an cases  |
| TRPMT    | Feat Brens    | Ali   | 1 Week | 86    |       | ш    | н     |       | - finit-  |
|          |               |       |        |       |       |      | =     |       | Est       |
| Effect   |               |       | - 26   | CORRO |       |      |       | New   | Save      |

### Quantize

The quantize function can help you arrange the notes in the channel according to certain timing rules. Adjust this parameter to make your notes play more neatly.

Original



### Quantized to 1/8 notes



Press the "Quantize" button at the list to bring up a pop-up window.



Press the quantize accuracy to bring up a list. Select an accuracy amount and the notes will be quantized accordingly.

| Main A   | Ter ( | 005:01 4/4 | J = 11 | 80      | DM    | 17 Lan | 41    |
|----------|-------|------------|--------|---------|-------|--------|-------|
| IN Perm  |       |            | Quent  | ize:CH9 |       | 1.0    | Ent.  |
| 10 Drum  | 6     |            |        |         |       |        | Ent   |
| 11 Best  |       | -          |        |         | _     |        | Edit  |
| R Chid 1 | Ċ.    |            |        | 1/4     |       |        | Ent   |
| 30%2     | 0     | 5.64       | 114-31 | 1/8     | 10131 |        | Ettit |
| 40163    | Sw:   |            |        |         | 10.0  |        | Edit  |
| IE Phot  | - Pi  | 31/10/01   | (1975) | 1/32    |