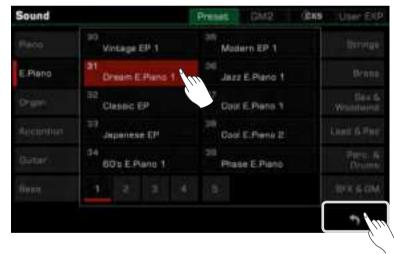

#### Turning on the Part Switch, Selecting and Playing a Sounds

1. Press the [PART R1 ON/OFF] button to turn it on.

- 2. There are two ways to select sounds:
  - Press one of the [SOUND SELECT] buttons to bring up the corresponding sounds selection menu. From there, make a selection by pressing the sounds name. Each category will display different sounds.

• Press the R1 area in the main display to bring up the corresponding category. From there, switch categories or pages by using the touch screen.

To select User Sound, press the "User" tab or "USB" tab to bring up that menu.

3. Once the sound is selected, you may begin playing.

| Tips: | All of the presets in this instrument feature high quality sounds. Sounds with an AXS icon are our recommended favorites.                                                                                                                                                |
|-------|--------------------------------------------------------------------------------------------------------------------------------------------------------------------------------------------------------------------------------------------------------------------------|
|       | AXS: Acoustic Expression Sound<br>This is a special term applied to sounds that have samples of articulation or other playing methods (guitar<br>sounds with finger scratches, etc.) that can be triggered by key off, pedals, or other real-time performance<br>inputs. |