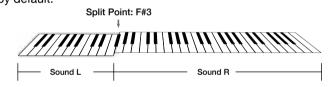

| Tips: | When L is turned off, you can play the R sounds across the full keyboard. When L is turned on, the keyboard |
|-------|-------------------------------------------------------------------------------------------------------------|
|       | separates into two sections, L and R1/R2/R3. This point is called the "split point".                        |
|       | The split point is set to F#3 by default. However, you can set this to any position you wish.               |
|       | You can set the volume of each part in the "Mixer" menu.                                                    |

## Setting the Split Point

The point on the keyboard that separates L and R1/R2/R3 is called the "split point". The split point is set to F#3 by default.

However, you can set this to any position you wish by following these steps: