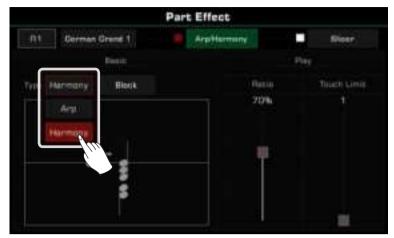

• Part Effect: Press the [PART EFFECT] button to add Arp/Harmony to the notes played. This effect only applies to the currently selected parts.

| Tips | play the chord in the chord area so that the right hand notes are added to the harmony effect.<br>Harmony effects only apply to the right hand (R1, R2, R3), and are not supported on the left hand.                                                                           |
|------|--------------------------------------------------------------------------------------------------------------------------------------------------------------------------------------------------------------------------------------------------------------------------------|
|      | When you add arpeggio effects to a keyboard sound, one or more notes played on the keyboard are convert-<br>ed into a series of notes that are played in chronological order according to the arpeggio style. Try different<br>arpeggios to find the best ones for your style. |
|      | A keyboard part can only use either arpeggios or one of the harmony effects. Two part effects cannot be used at the same time for one keyboard part.<br>The instrument effects have been optimized for each Sound. To make modifications, refer to the section on              |
|      | Effects.                                                                                                                                                                                                                                                                       |