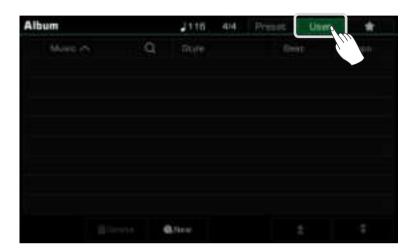

## Albums

| 97  |
|-----|
| 98  |
| 98  |
| 99  |
| 99  |
| 100 |
| 100 |
|     |