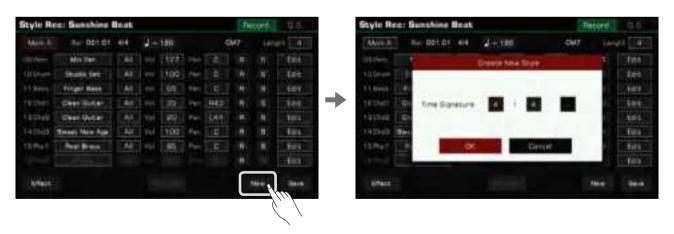

| S    | Style Playback                              | 42 |
|------|---------------------------------------------|----|
| A    | Adjusting the Tempo                         | 45 |
| Ν    | Metronome                                   | 45 |
| C    | Quick Setting (Q.S.)                        | 46 |
| Styl | le Recording                                | 46 |
| E    | Basic Parameters of Styles                  | 47 |
| F    | Further Editing a Style                     | 52 |
| S    | Style Effect Edit                           | 62 |
| F    | Recording your Performance as a New Style   | 65 |
| L    | isten to the Edited Style                   | 67 |
| S    | Saving Edited Style                         | 67 |
| S    | Setting Style Q.S. (Quick Setting)          | 68 |
| S    | Saving, Deleting or Renaming the User Style | 69 |
|      |                                             |    |