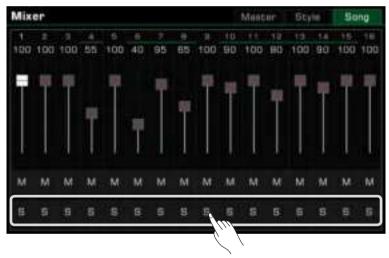

In some menus like "Mixer" or "Master EQ", you can even use the virtual slider to adjust knob and fader values.

- Press and hold the slider, then move it up or down.
- $\cdot$  When the slider is selected, you can also use the [DATA DIAL] or [<]/[>] buttons to adjust the value.