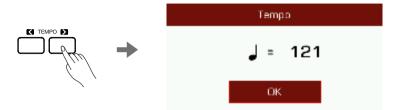

| S    | Style Playback                              | 42 |
|------|---------------------------------------------|----|
| A    | Adjusting the Tempo                         | 45 |
| Ν    | Metronome                                   | 45 |
| C    | Quick Setting (Q.S.)                        | 46 |
| Styl | le Recording                                | 46 |
| E    | Basic Parameters of Styles                  | 47 |
| F    | Further Editing a Style                     | 52 |
| S    | Style Effect Edit                           | 62 |
| F    | Recording your Performance as a New Style   | 65 |
| L    | isten to the Edited Style                   | 67 |
| S    | Saving Edited Style                         | 67 |
| S    | Setting Style Q.S. (Quick Setting)          | 68 |
| S    | Saving, Deleting or Renaming the User Style | 69 |
|      |                                             |    |

## Panel & Display

| 1  | MASTER VOLUME KNOB           | Adjust the master volume.                                |  |  |
|----|------------------------------|----------------------------------------------------------|--|--|
| 2  | SELECT BUTTON                | Select the GROUP KNOBS effect combinations sequentially. |  |  |
| 3  | GROUP KNOBS                  | Adjust the parameter of corresponding function.          |  |  |
| 4  | STYLE SELECT BUTTON          | Enter the STYLE SELECT menu.                             |  |  |
| 5  | SONG SELECT BUTTON           | Enter the SONG SELECT menu.                              |  |  |
| 6  | USB DEVICE BUTTON            | nter the USB DEVICE menu.                                |  |  |
| 7  | GLOBAL SETTINGS BUTTON       | Enter the GLOBAL SETTINGS menu.                          |  |  |
| 8  | MIXER CONSOLE BUTTON         | Enter the MIXER interface.                               |  |  |
| 9  | SHORTCUT+ BUTTON             | Quick access to specific function menus.                 |  |  |
| 10 | TAP BUTTON                   | Press to control the tempo.                              |  |  |
| 11 | TEMPO [<], TEMPO [>] BUTTONS | Adjust the current tempo.                                |  |  |
| 12 | METRO. BUTTON                | Turn the Metronome on or off.                            |  |  |
| 13 | SONG RECORD BUTTON           | Enter the RECORD SONG menu.                              |  |  |
| 14 | AUDIO RECORD BUTTON          | Arm Audio Recording.                                     |  |  |
| 15 | CHORD ON/OFF BUTTON          | Turn CHORD mode on or off.                               |  |  |
| 16 | AUTO FILL IN BUTTON          | Turn AUTO FILL IN on or off.                             |  |  |
| 17 | FADE IN/OUT BUTTON           | Turn FADE IN or OUT on or off.                           |  |  |
| 18 | Q.S. LINK BUTTON             | Turn the Q.S. LINK on or off.                            |  |  |
| 19 | INTRO 1, 2, 3 BUTTONS        | Play the intro part of the selected style.               |  |  |
| 20 | MAIN A, B, C, D BUTTONS      | Play the main part of the selected style.                |  |  |
| 21 | BREAK BUTTON                 | Play the break of the selected style.                    |  |  |
| 22 | ENDING 1, 2, 3 BUTTONS       | Play the ending of the selected style.                   |  |  |
| ST | YLE CONTROL                  |                                                          |  |  |
| 23 | SYNC. STOP BUTTON            | Turn the SYNC. STOP on or off.                           |  |  |
| 24 | SYNC. START BUTTON           | Turn the SYNC. START on or off.                          |  |  |
| 25 | START/STOP BUTTON            | Start or stop the style playback.                        |  |  |
| SO | NG CONTROL                   |                                                          |  |  |
|    | RW BUTTON                    | Rewind the song.                                         |  |  |
| 24 | FF BUTTON                    | Fast forward the song.                                   |  |  |
| 25 | PLAY/STOP BUTTON             | Play or stop the song.                                   |  |  |
|    | PAUSE BUTTON                 | Play or pause the song.                                  |  |  |
| PE | RFORMANCE MEMORY             |                                                          |  |  |
|    | BANK BUTTON                  | Enter the MEMORY menu.                                   |  |  |
|    | LOCK BUTTON                  | Turn the LOCK function on or off.                        |  |  |
|    | STORE BUTTON                 | Save the current panel setup to one of the memory banks. |  |  |
|    | Q.S. BUTTON                  | Switch to Q.S. function.                                 |  |  |
| 31 | 1-8 BUTTONS                  | Save or recall a panel setting.                          |  |  |
| QU | ICK SETTING                  |                                                          |  |  |
| 31 | 1-4 (Q.S.1-Q.S.4) BUTTONS    | Call up the panel settings that match the current style. |  |  |
| -  |                              |                                                          |  |  |