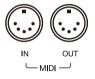

#### **Connecting External MIDI Devices**

By connecting a MIDI keyboard or other MIDI device to the [MIDI IN] and [MIDI OUT] jacks, you can transfer MIDI data between the instrument and your devices.

• MIDI IN: Receives MIDI messages from an external MIDI device.

• MIDI OUT: Transmits MIDI messages generated by the instrument.

*Tips:* Please refer to the "MIDI I/O" section for more details.