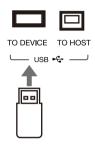

#### Connecting the Adapter

- 1. First, set the master volume level of the instrument to minimum.
- 2. Connect the DC adapter to the power supply jack on the rear panel.
- 3. Plug the power adapter into a DC outlet.

#### Connecting a Computer

Connect to a computer using the rear panel [USB TO HOST] jack to transfer MIDI data between the instrument and your computer. You can also adjust instrument settings with the included software.