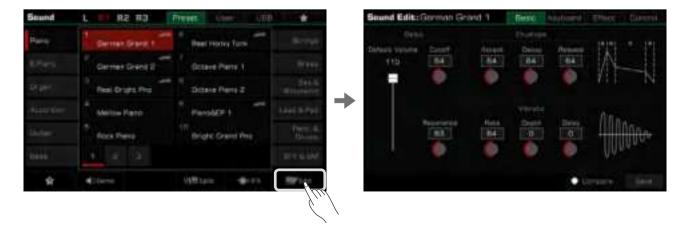

turn to center

But with the Modulation Lock function, you can let Joystick keep the vibrato effect when it returns to center

With the Controllers settings you can modify the function of Joystick's up and down directions to better suit your playing habits. When the switch function above Joystick is set to Sound Control and turned on, moving the Joystick up and down can change the insert effect parameters of the sound in real time. Refer to the

Editing Sounds

About Modulation:

About Sound Control:

The sound edit function enables you to create your own sounds by editing parameters of existing sounds. You can save up to 500 User Sounds and recall them from the User sound tab.

Select a sound to edit. Press the "Edit" button on the Sound Selection display to call up the Sound Edit menu.



### **Editable Parameters**

The parameters you can edit are categorized into four tabs at the top of the menu. Press one of the tabs to edit that parameter.

#### Basic Tab

This menu contains "Basic", "Envelope", and "Vibrato" parameters .

| Basic    | Default Volume | Change the default volume of the current sound.                                                                                                                       | 0~127  |
|----------|----------------|-----------------------------------------------------------------------------------------------------------------------------------------------------------------------|--------|
|          | Cutoff         | Adjust the filter cutoff of the sound.<br>As the value is turned higher, the sound becomes brighter.