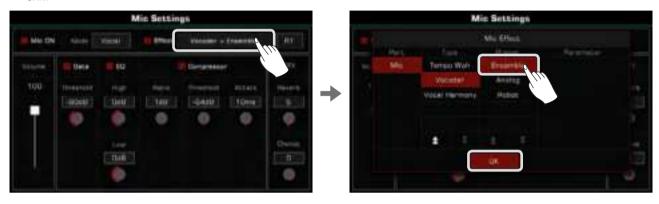

## **Using Styles**

### **Selecting Various Styles**

- 1. You can select a style as follows:
- Press the [STYLE SELECT] button to enter the Style Selection menu. Choose a Style Group, then press to select a style name from the list.