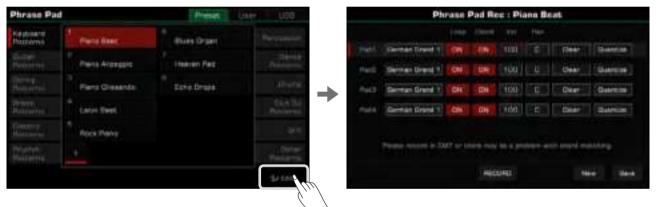

### Phrase Pads

| Selecting a Phrase Pad Bank         | 91 |
|-------------------------------------|----|
| Playing Phrase Pads                 | 91 |
| Playing One or More Phrase Pads     | 91 |
| Stop Playing Phrase Pads            | 92 |
| Set Phrase Pads to Standby Status   | 92 |
| Playing Phrase Pads with Chord Mode | 92 |
| Phrase Pad Recording                | 93 |
| Basic Parameters of Phrase Pad      | 93 |
| Recording New Phrase Pads           | 95 |
| Listen to the Edited Phrase Pad     | 96 |
| Save the Edited Phrase Pad          | 96 |
|                                     |    |