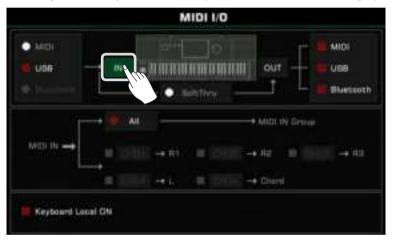

### MIDI I/O

| MIDI Introduction        | 164 |
|--------------------------|-----|
| The MIDI Interface       | 164 |
| MIDI IN Settings         | 164 |
| MIDI OUT Settings        | 166 |
| Turn Off the Local Sound | 167 |