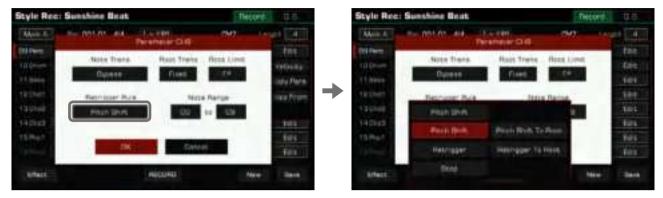

ns Rule: Keep the pitch relationship between notes.                                                       |
|------|----------------------------------------------------------------------------------------------------------------------------------------------------------|
|      | Suitable for percussion channels containing a chord channel. Root Trans Rule: Keep the note as close as possible to the root note of the previous chord. |

### 3. Root Limit

Press "Root Limit" to bring up a list displaying the root limit rules.



Acoustic instruments have a note limit determined by a real range. This parameter defines the position in a chord at which the root note of the current channel shifts down an octave.

### 4. Retrigger Rule

Press "Retrigger Rule" to bring up a list of retrigger rules.



By adjusting this parameter, you can determine how notes in the current channel respond to chord changes.

The following is a brief introduction of "Retrigger Rule":

| Pitch Shift      | When a new chord is played, the notes played will bend to the new pitch instead of re-trigger with new attacks to match the new chord type.       |
|------------------|---------------------------------------------------------------------------------------------------------------------------------------------------|
| Pitch Shift Root | When a new chord is played, the notes played will bend to the new pitch to match the new chord root.                                              |
| Retrigger        | When a new chord is played, the notes played will be stopped, then new notes will be re-triggered to ma