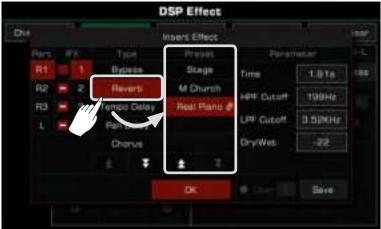

#### **DSP Effects**

| Global Effect 115                           |
|---------------------------------------------|
| Selecting Global Effect 115                 |
| Adjusting Effect Level 117                  |
| Adjusting Parameter Values 117              |
| Saving and Selecting User Global Effect 118 |
| Insert Effect 119                           |
| Global EQ 124                               |
| Selecting Global EQ 125                     |
| Adjusting EQ Parameters 125                 |
| Saving and Selecting User EQ 126            |
| D.A.S                                       |
| Channel EQ 127                              |
| Global Compressor                           |
| Turn ON/OFF Compressor 128                  |
| Adjusting Compressor Parameters 129         |