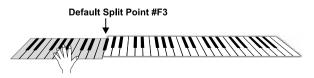

| Tips: | When L is turned off, you can play the R sounds across the full keyboard. When L is turned on, the keyboard |
|-------|-------------------------------------------------------------------------------------------------------------|
|       | separates into two sections, L and R1/R2/R3. This point is called the "split point".                        |
|       | The split point is set to F#3 by default. However, you can set this to any position you wish.               |
|       | You can set the volume of each part in the "Mixer" menu.                                                    |

## Setting the Split Point

The point on the keyboard that separates L and R1/R2/R3 is called the "split point". The split point is set to F#3 by default.

However, you can set this to any position you wish by following these steps: