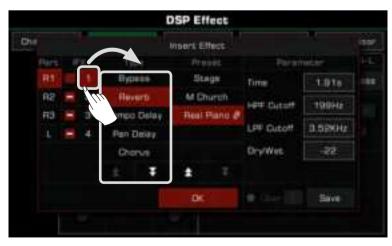

#### **DSP Effects**

| Global Effect 115                           |
|---------------------------------------------|
| Selecting Global Effect 115                 |
| Adjusting Effect Level 117                  |
| Adjusting Parameter Values 117              |
| Saving and Selecting User Global Effect 118 |
| Insert Effect 119                           |
| Global EQ 124                               |
| Selecting Global EQ 125                     |
| Adjusting EQ Parameters 125                 |
| Saving and Selecting User EQ 126            |
| D.A.S                                       |
| Channel EQ 127                              |
| Global Compressor                           |
| Turn ON/OFF Compressor 128                  |
| Adjusting Compressor Parameters 129         |