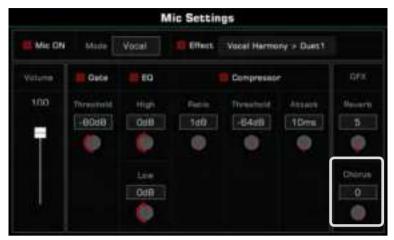

#### Microphone

| Turn On Microphone                    | 152 |
|---------------------------------------|-----|
| Selecting Microphone Mode             | 153 |
| Adjusting Basic Microphone Parameters | 154 |
| Turn On and Select Mic Effects        | 156 |
| Using Vocoder                         | 157 |
| Using Vocal Harmony                   | 158 |