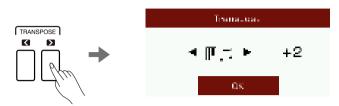

## Using Transpose and Octave to Change Pitch

The transpose function allows the overall pitch of the instrument, including Styles and Songs, to be transposed up or down by a maximum of one octave in semitone steps.

There are two ways to use the Transpose function:

1. Press the [TRANSPOSE <] / [TRANSPOSE >] buttons to edit the transpose setting.

2. Use the [DATA DIAL], [<]/[>] buttons, or touchscreen in the "Keyboard" menu to adjust the keyboard pitch by semitones.