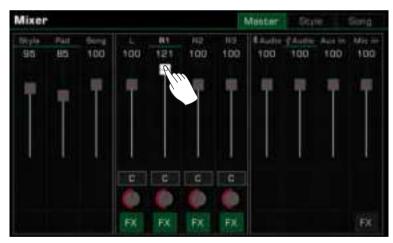

#### Mixer

| Adjusting Volume and Pan on Keyboard Parts 103     |   |
|----------------------------------------------------|---|
| Turn ON/OFF Insert Effect (IFX) 104                |   |
| Adjusting Volume of Style, Phrase Pad and Song 105 | , |
| Adjusting Volume of Input/Output Audio 105         | , |
| Control Channel Volume of Style 106                | i |
| Control Song Track Volume 107                      |   |

In some menus like "Mixer" or "Master EQ", you can even use the virtual slider to adjust knob and fader values.

- Press and hold the slider, then move it up or down.
- $\cdot$  When the slider is selected, you can also use the [DATA DIAL] or [<]/[>] buttons to adjust the value.

| Tips: | When L is turned off, you can play the R sounds across the full keyboard. When L is turned on, the keyboard |
|-------|-------------------------------------------------------------------------------------------------------------|
|       | separates into two sections, L and R1/R2/R3. This point is called the "split point".                        |
|       | The split point is set to F#3 by default. However, you can set this to any position you wish.               |
|       | You can set the volume of each part in the "Mixer" menu.                                                    |