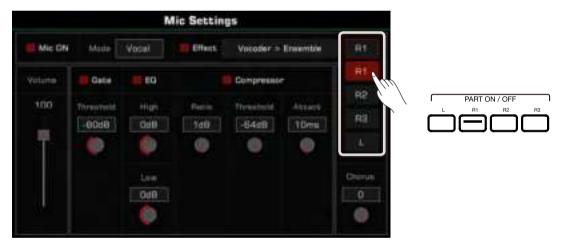

*Tips:* You can add a User Sound or a Sound saved in a USB device to "My Favorites" the same way you add a preset Sound to "My Favorites".

The instrument has a huge selection of various musical styles that put a full backing band at your fingertips. All you have to do is to play chords. With auto accompaniment, even a solo performer can enjoy the experience of playing with a full band or orchestra.

Styles are automatically divided into several groups according to musical type.