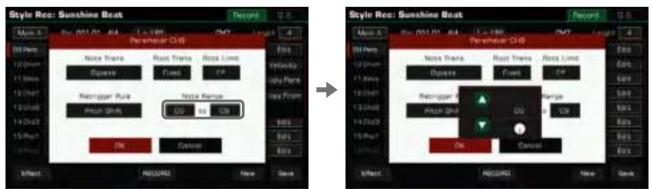

a new chord is played, the notes played will bend to the new pitch to match the new chord root.                                              |
| Retrigger        | When a new chord is played, the notes played will be stopped, then new notes will be re-triggered to match the new chord root.                    |
| Retrigger Root   | When a new chord is played, the notes played will be stopped, then new notes will be re-triggered to match the new chord root in the same octave. |
| Stop             | When a new chord is played, the notes played will be stopped.                                                                                     |

### 5. Note Range

Press the note names under "Note Range" and use the [DATA DIAL], [<]/[>] buttons, or press the arrows to change the note range.



Note range will automatically shift notes which are too high or too low into the range you have set, making the sounds as realistic as possible.

# Copy the Chord Parameter Settings to Other Sections

With this feature, you can:

- 1. Quickly copy the chord rules of the current channel being edited into the corresponding channel of other sections.
- 2. Quickly copy the all channel chord parameters of the current edited section into the corresponding channels of other sections.

This way you don't have to set complex settings repeatedly. Click "Copy Para" in the list to open the pop-up window.



Select the target section that needs to copy the chord parameter settings, click the "Copy CH(n)" button to copy the settings of a single channel to the corresponding channel of the target sectio