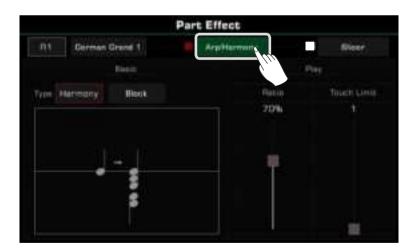

• Part Effect: Press the [PART EFFECT] button to add Arp/Harmony to the notes played. This effect only applies to the currently selected parts.

| Tips | play the chord in the chord area so that the right hand notes are added to the harmony effect.<br>Harmony effects only apply to the right hand (R1, R2, R3), and are not supported on the left hand.                                                                           |
|------|--------------------------------------------------------------------------------------------------------------------------------------------------------------------------------------------------------------------------------------------------------------------------------|
|      | When you add arpeggio effects to a keyboard sound, one or more notes played on the keyboard are convert-<br>ed into a series of notes that are played in chronological order according to the arpeggio style. Try different<br>arpeggios to find the best ones for your style. |
|      | A keyboard part can only use either arpeggios or one of the harmony effects. Two part effects cannot be used at the same time for one keyboard part.<br>The instrument effects have been optimized for each Sound. To make modifications, refer to the section on              |
|      | Effects.                                                                                                                                                                                                                                                                       |