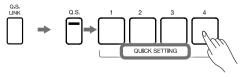

| S    | Style Playback                              | 42 |
|------|---------------------------------------------|----|
| A    | Adjusting the Tempo                         | 45 |
| Ν    | Metronome                                   | 45 |
| C    | Quick Setting (Q.S.)                        | 46 |
| Styl | le Recording                                | 46 |
| E    | Basic Parameters of Styles                  | 47 |
| F    | Further Editing a Style                     | 52 |
| S    | Style Effect Edit                           | 62 |
| F    | Recording your Performance as a New Style   | 65 |
| L    | isten to the Edited Style                   | 67 |
| S    | Saving Edited Style                         | 67 |
| S    | Setting Style Q.S. (Quick Setting)          | 68 |
| S    | Saving, Deleting or Renaming the User Style | 69 |
|      |                                             |    |

## Panel & Display

| 1  | MASTER VOLUME KNOB           | Adjust the master volume.                                |  |  |
|----|------------------------------|----------------------------------------------------------|--|--|
| 2  | SELECT BUTTON                | Select the GROUP KNOBS effect combinations sequentially. |  |  |
| 3  | GROUP KNOBS                  | Adjust the parameter of corresponding function.          |  |  |
| 4  | STYLE SELECT BUTTON          | Enter the STYLE SELECT menu.                             |  |  |
| 5  | SONG SELECT BUTTON           | Enter the SONG SELECT menu.                              |  |  |
| 6  | USB DEVICE BUTTON            | nter the USB DEVICE menu.                                |  |  |
| 7  | GLOBAL SETTINGS BUTTON       | Enter the GLOBAL SETTINGS menu.                          |  |  |
| 8  | MIXER CONSOLE BUTTON         | Enter the MIXER interface.                               |  |  |
| 9  | SHORTCUT+ BUTTON             | Quick access to specific function menus.                 |  |  |
| 10 | TAP BUTTON                   | Press to control the tempo.                              |  |  |
| 11 | TEMPO [<], TEMPO [>] BUTTONS | Adjust the current tempo.                                |  |  |
| 12 | METRO. BUTTON                | Turn the Metronome on or off.                            |  |  |
| 13 | SONG RECORD BUTTON           | Enter the RECORD SONG menu.                              |  |  |
| 14 | AUDIO RECORD BUTTON          | Arm Audio Recording.                                     |  |  |
| 15 | CHORD ON/OFF BUTTON          | Turn CHORD mode on or off.                               |  |  |
| 16 | AUTO FILL IN BUTTON          | Turn AUTO FILL IN on or off.                             |  |  |
| 17 | FADE IN/OUT BUTTON           | Turn FADE IN or OUT on or off.                           |  |  |
| 18 | Q.S. LINK BUTTON             | Turn the Q.S. LINK on or off.                            |  |  |
| 19 | INTRO 1, 2, 3 BUTTONS        | Play the intro part of the selected style.               |  |  |
| 20 | MAIN A, B, C, D BUTTONS      | Play the main part of the selected style.                |  |  |
| 21 | BREAK BUTTON                 | Play the break of the selected style.                    |  |  |
| 22 | ENDING 1, 2, 3 BUTTONS       | Play the ending of the selected style.                   |  |  |
| ST | YLE CONTROL                  |                                                          |  |  |
| 23 | SYNC. STOP BUTTON            | Turn the SYNC. STOP on or off.                           |  |  |
| 24 | SYNC. START BUTTON           | Turn the SYNC. START on or off.                          |  |  |
| 25 | START/STOP BUTTON            | Start or stop the style playback.                        |  |  |
| SO | NG CONTROL                   |                                                          |  |  |
|    | RW BUTTON                    | Rewind the song.                                         |  |  |
| 24 | FF BUTTON                    | Fast forward the song.                                   |  |  |
| 25 | PLAY/STOP BUTTON             | Play or stop the song.                                   |  |  |
|    | PAUSE BUTTON                 | Play or pause the song.                                  |  |  |
| PE | RFORMANCE MEMORY             |                                                          |  |  |
|    | BANK BUTTON                  | Enter the MEMORY menu.                                   |  |  |
|    | LOCK BUTTON                  | Turn the LOCK function on or off.                        |  |  |
|    | STORE BUTTON                 | Save the current panel setup to one of the memory banks. |  |  |
|    | Q.S. BUTTON                  | Switch to Q.S. function.                                 |  |  |
| 31 | 1-8 BUTTONS                  | Save or recall a panel setting.                          |  |  |
| QU | ICK SETTING                  |                                                          |  |  |
| 31 | 1-4 (Q.S.1-Q.S.4) BUTTONS    | Call up the panel settings that match the current style. |  |  |
| -  |                              |                                                          |  |  |