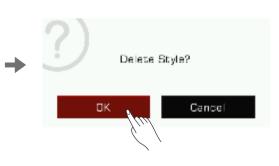

|   |        |             |      |                               |

2. The Q.S. settings menu allows you to set each detailed parameter of the Q.S..



- Part ON/OFF: Turn on/off the Parts (R1, R2, R3, L)
- Sound: Select a Sound for each Part.
- Volume: Set the Volume for each Part.
- Pan: Set the Pan value for each Part.
- Octave: Set the Octave for each Part.
- R1 Arp/Harmony ON/OFF: Set the Arp/Harmony ON/OFF for R1.

**3.** Press the "Save" button to save your settings.



# Saving, Deleting or Renaming the User Style

- User Styles can be deleted, renamed, or saved to a USB storage device.
- 1. Press the "User" tab and select a user style.
- 2. Press the "Menu" button to call up the menu.



 ${\it 3.}$  Press the "Delete" button and press "OK" in the pop-up window to confirm





**4.** Press the "Rename" button and enter a new name with the soft keyboard. Press "OK" to save the new Style to the User tab.



If the name already exists, a warning pop-up will ask you to confirm whether to overwrite the existing file.

| This will overwrite<br>Are you sure? | the existing file. |
|--------------------------------------|--------------------|
| OK                                   | Cancel             |

**5.** Press the "Save User" icon to enter a new name with the soft keyboard. Press "OK" to save the new Style to the User tab.



6. Press the "Save USB" icon and enter a new name with the soft keyboard. Press "OK" to save the new Style to a USB device.



Press the "USB" tab to find the style you saved in the USB device.

| Style | 1180           | 0001.01 44 | Pren