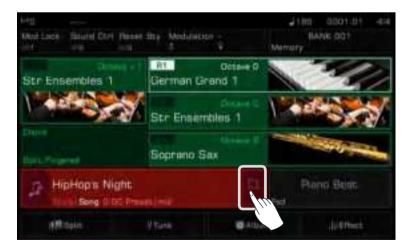

## Main Display

The color LCD touch screen shows basic information on all current settings at a glance. Settings can be adjusted by touching the screen.

| 1 | Sound                   | Displays Sound name and octave data of each part.                                                                                                                       | <ul> <li>Use to select the sounds of each part (L, R1, R2, and R3), for example:</li> <li>1. Select the R1 part by pressing the R1 display.</li> <li>2. Press it again to bring up the Sound Selection Display then select a sound for R1 from the list.</li> </ul>          |  |
|---|-------------------------|-------------------------------------------------------------------------------------------------------------------------------------------------------------------------|------------------------------------------------------------------------------------------------------------------------------------------------------------------------------------------------------------------------------------------------------------------------------|--|
| 2 | Chord                   | Displays the Chord name and related information.                                                                                                                        | Press the Chord display to view and adjust:<br>• Chord Name<br>• Chord Mode<br>• Split                                                                                                                                                                                       |  |
| 3 | Style & Song            | Displays the current Style or Song name.                                                                                                                                | <ol> <li>Press the Style/Song icon to switch between the Style mode<br/>and Song mode.</li> <li>Press the Style name (or Song name) to select Style or Song.</li> <li>In Song mode, you can adjust certain parameters with the<br/>function buttons on the right.</li> </ol> |  |
| 4 | Performance<br>Memory   | Displays the currently selected<br>Performance Memory name.                                                                                                             | Press the Performance Memory name to select a Performance Memory Bank.                                                                                                                                                                                                       |  |
| 5 | Phrase Pad              | Displays the currently selected<br>Phrase Pad Bank name.                                                                                                                | Press the Phrase Pad Bank name to select a Phrase Pad.                                                                                                                                                                                                                       |  |
| 6 | Controllers             | Displays the currently assigned function names of controllers.                                                                                                          | Press the Controller name to set the controller function.                                                                                                                                                                                                                    |  |
| 7 | Shortcut to setup pages | Displays quick entries of some setup pages.                                                                                                                             | Press "Split" to jump to the Split Setting menu.<br>Press "Tune" to jump to the Tune setting menu.<br>Press "Album" to jump to the Album display.<br>Press "Effect" to jump to the Effect Setting menu.                                                                      |  |
| 8 | Others                  | Displays Transpose, Recording<br>time, Speaker setup, Bluetooth<br>connection, Tempo, Current<br>Position in Style or Song playback,<br>and Time Signature information. |                                                                                                                                                                                                                                                                              |  |