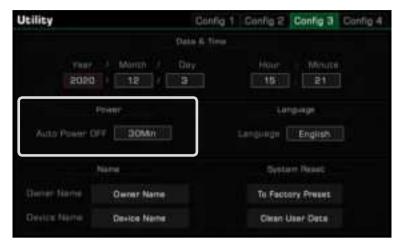

## **Factory Reset**

You can restore the instrument to factory settings as follows:

Enter the [GLOBAL SETTINGS] - "Utility" menu and press the "To Factory Preset" button in the "Config 3" Tab.

| Utility              |             | Config 1    | Ganfig 2   | Config 3   | Config 4 |
|----------------------|-------------|-------------|------------|------------|----------|
|                      |             | Data & Time |            |            |          |
| 20PG                 | Minth       | Duy<br>3    | H047<br>15 |            |          |
| Pa<br>Auto Power OFF | om<br>DOMA  |             | Language ( | English    |          |
|                      | arei        |             | Systa      | - Penet    |          |
|                      | Owner Name  |             | To Fact    | ary Preset |          |
| Device Nome          | Device Name |             | Citran L   | Janer Daca |          |

When performing a factory reset, you can choose not to reset your Memory data. This option is enabled by default.

The instrument has four parts: L, R1, R2 and R3.You can use the [PART ON/OFF] button to switch these parts ON or OFF. Through the combination of different parts you can enrich your performance.