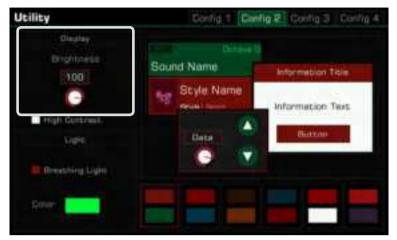

## **Utility Settings**

| Basic Playing Settings       | 172 |
|------------------------------|-----|
| Metronome Settings           | 172 |
| Fade In/Out Settings         | 173 |
| Tap Tempo Settings           | 173 |
| Speaker Mode Settings        | 174 |
| Personalize Settings         | 174 |
| Adjusting Display Brightness | 175 |
| Selecting High Contrast Mode | 175 |
| Change Theme Color           | 175 |
| Breathing Light Settings     | 176 |
| System Settings              | 176 |
| Date & Time                  | 176 |
| Auto Power Off               | 177 |
| Language Setting             | 177 |
| Modify User and Device Name  | 177 |
| Clear User Data              | 178 |
|                              |     |