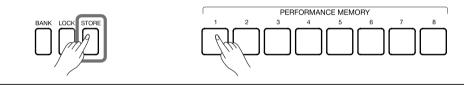

#### Performance Memory

| Selecting a Bank and a Performance Memory             |
|-------------------------------------------------------|
| Selecting a Performance Memory Bank 109               |
| Bring Up a Performance Memory                         |
| Save Settings as a Performance Memory 110             |
| Clear Performance Memory 110                          |
| View Basic Information of Performance Memory Bank 110 |
| Add the Bank to "My Favorites" 111                    |
| Locking the Settings 112                              |
| Saving, Deleting, and Renaming a Performance Memory   |
| Bank 113                                              |
| Deleting User Performance Memory Banks 114            |