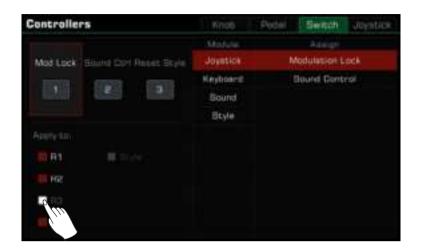

#### Controllers

| Knobs                        | 142 |
|------------------------------|-----|
| Selecting Knob Functions     | 143 |
| Resetting Knob Parameters    | 144 |
| Foot Pedals                  | 144 |
| Assignable Switches          | 146 |
| Joystick                     | 147 |
| Setting the Pitch Bend Range | 149 |
| Pitch Bend Range Lock        | 149 |
| Setting the Modulation Rate  | 151 |
|                              |     |