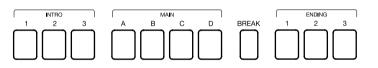

## Panel & Display

| 1  | MASTER VOLUME KNOB           | Adjust the master volume.                                |  |  |
|----|------------------------------|----------------------------------------------------------|--|--|
| 2  | SELECT BUTTON                | Select the GROUP KNOBS effect combinations sequentially. |  |  |
| 3  | GROUP KNOBS                  | Adjust the parameter of corresponding function.          |  |  |
| 4  | STYLE SELECT BUTTON          | Enter the STYLE SELECT menu.                             |  |  |
| 5  | SONG SELECT BUTTON           | Enter the SONG SELECT menu.                              |  |  |
| 6  | USB DEVICE BUTTON            | nter the USB DEVICE menu.                                |  |  |
| 7  | GLOBAL SETTINGS BUTTON       | Enter the GLOBAL SETTINGS menu.                          |  |  |
| 8  | MIXER CONSOLE BUTTON         | Enter the MIXER interface.                               |  |  |
| 9  | SHORTCUT+ BUTTON             | Quick access to specific function menus.                 |  |  |
| 10 | TAP BUTTON                   | Press to control the tempo.                              |  |  |
| 11 | TEMPO [<], TEMPO [>] BUTTONS | Adjust the current tempo.                                |  |  |
| 12 | METRO. BUTTON                | Turn the Metronome on or off.                            |  |  |
| 13 | SONG RECORD BUTTON           | Enter the RECORD SONG menu.                              |  |  |
| 14 | AUDIO RECORD BUTTON          | Arm Audio Recording.                                     |  |  |
| 15 | CHORD ON/OFF BUTTON          | Turn CHORD mode on or off.                               |  |  |
| 16 | AUTO FILL IN BUTTON          | Turn AUTO FILL IN on or off.                             |  |  |
| 17 | FADE IN/OUT BUTTON           | Turn FADE IN or OUT on or off.                           |  |  |
| 18 | Q.S. LINK BUTTON             | Turn the Q.S. LINK on or off.                            |  |  |
| 19 | INTRO 1, 2, 3 BUTTONS        | Play the intro part of the selected style.               |  |  |
| 20 | MAIN A, B, C, D BUTTONS      | Play the main part of the selected style.                |  |  |
| 21 | BREAK BUTTON                 | Play the break of the selected style.                    |  |  |
| 22 | ENDING 1, 2, 3 BUTTONS       | Play the ending of the selected style.                   |  |  |
| ST | YLE CONTROL                  |                                                          |  |  |
| 23 | SYNC. STOP BUTTON            | Turn the SYNC. STOP on or off.                           |  |  |
| 24 | SYNC. START BUTTON           | Turn the SYNC. START on or off.                          |  |  |
| 25 | START/STOP BUTTON            | Start or stop the style playback.                        |  |  |
| SO | NG CONTROL                   |                                                          |  |  |
|    | RW BUTTON                    | Rewind the song.                                         |  |  |
| 24 | FF BUTTON                    | Fast forward the song.                                   |  |  |
| 25 | PLAY/STOP BUTTON             | Play or stop the song.                                   |  |  |
|    | PAUSE BUTTON                 | Play or pause the song.                                  |  |  |
| PE | RFORMANCE MEMORY             |                                                          |  |  |
|    | BANK BUTTON                  | Enter the MEMORY menu.                                   |  |  |
|    | LOCK BUTTON                  | Turn the LOCK function on or off.                        |  |  |
|    | STORE BUTTON                 | Save the current panel setup to one of the memory banks. |  |  |
|    | Q.S. BUTTON                  | Switch to Q.S. function.                                 |  |  |
| 31 | 1-8 BUTTONS                  | Save or recall a panel setting.                          |  |  |
| QU | ICK SETTING                  |                                                          |  |  |
| 31 | 1-4 (Q.S.1-Q.S.4) BUTTONS    | Call up the panel settings that match the current style. |  |  |
| -  |                              |                                                          |  |  |