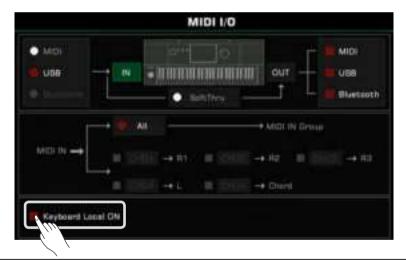

### MIDI I/O

| MIDI Introduction        | 164 |
|--------------------------|-----|
| The MIDI Interface       | 164 |
| MIDI IN Settings         | 164 |
| MIDI OUT Settings        | 166 |
| Turn Off the Local Sound | 167 |

Connect the instrument directly to your computer with MIDI cables (not included).

The instrument can also send and receive MIDI data via Bluetooth.

| Tips: | The MIDI jacks are set as the default MIDI message connection. However, if USB MIDI or Bluetooth MIDI are connected, it will automatically switch to one of those. |
|-------|--------------------------------------------------------------------------------------------------------------------------------------------------------------------|
|       | The instrument supports sending MIDI messages via MIDI, USB, and Bluetooth at the same time.                                                                       |
|       | Please refer to the "MIDI I/O" section for more details.                                                                                                           |

#### **Connecting External MIDI Devices**

By connecting a MIDI keyboard or other MIDI device to the [MIDI IN] and [MIDI OUT] jacks, you can transfer MIDI data between the instrument and your devices.

• MIDI IN: Receives MIDI messages from an external MIDI device.

• MIDI OUT: Transmits MIDI messages generated by the instrument.

*Tips:* Please refer to the "MIDI I/O" section for more details.