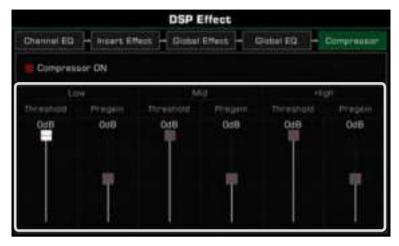

#### **DSP Effects**

| Global Effect 115                           |
|---------------------------------------------|
| Selecting Global Effect 115                 |
| Adjusting Effect Level 117                  |
| Adjusting Parameter Values 117              |
| Saving and Selecting User Global Effect 118 |
| Insert Effect 119                           |
| Global EQ 124                               |
| Selecting Global EQ 125                     |
| Adjusting EQ Parameters 125                 |
| Saving and Selecting User EQ 126            |
| D.A.S                                       |
| Channel EQ 127                              |
| Global Compressor                           |
| Turn ON/OFF Compressor 128                  |
| Adjusting Compressor Parameters 129         |