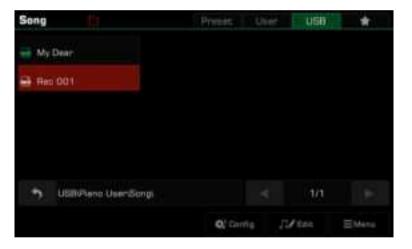

#### 1. Data Location

Preset: Preset data is stored here. User: Recorded or edited data is saved here. USB: Data on a USB storage device is saved here. My Favorites: Adding commonly used files to My Favorites lets you select them instantly.

#### 2. Data Categories

Files are divided into categories according to type. Select one by pressing its name on the screen. For example: Pressing "Piano" will select the Piano category.

#### 3. File Browsing

Each page displays 10 files in the center of the screen. Use the page buttons at the bottom to switch to other pages.

If there are over 80 files in the category, press the Right/Left arrow buttons to scroll through the pages.

4. File Selection

Select a file by pressing the file name on the screen.