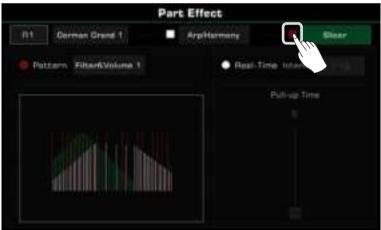

Other built-in part effects like "Slicer" add a chopping effect and note filter. Experiment with the different effects to find the ones you like best.

Enter the "Part Effect" menu through [GLOBAL SETTINGS] to add more keyboard effects to your playing.