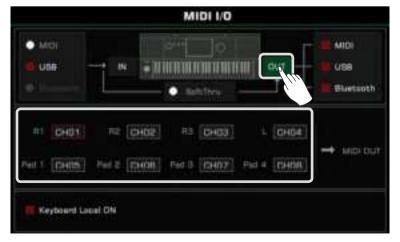

### MIDI I/O

| MIDI Introduction        | 164 |
|--------------------------|-----|
| The MIDI Interface       | 164 |
| MIDI IN Settings         | 164 |
| MIDI OUT Settings        | 166 |
| Turn Off the Local Sound | 167 |

• MIDI OUT: Transmits MIDI messages generated by the instrument.

*Tips:* Please refer to the "MIDI I/O" section for more details.