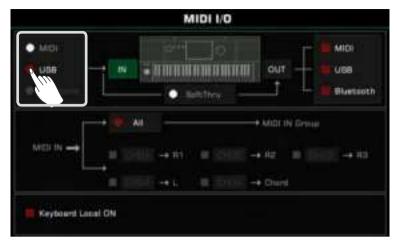

### MIDI I/O

| MIDI Introduction        | 164 |
|--------------------------|-----|
| The MIDI Interface       | 164 |
| MIDI IN Settings         | 164 |
| MIDI OUT Settings        | 166 |
| Turn Off the Local Sound | 167 |