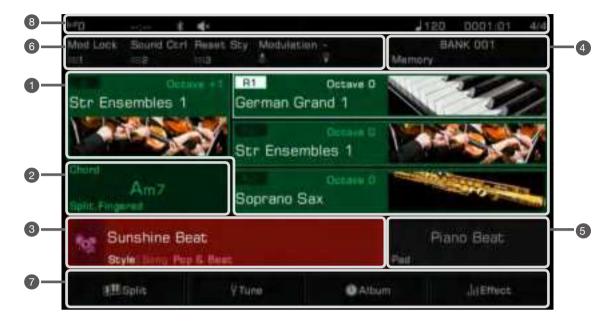

## Main Display

The color LCD touch screen shows basic information on all current settings at a glance. Settings can be adjusted by touching the screen.

| 1 | Sound                   | Displays Sound name and octave data of each part.                                                                                                                       | <ul> <li>Use to select the sounds of each part (L, R1, R2, and R3), for example:</li> <li>1. Select the R1 part by pressing the R1 display.</li> <li>2. Press it again to bring up the Sound Selection Display then select a sound for R1 from the list.</li> </ul>          |  |
|---|-------------------------|-------------------------------------------------------------------------------------------------------------------------------------------------------------------------|------------------------------------------------------------------------------------------------------------------------------------------------------------------------------------------------------------------------------------------------------------------------------|--|
| 2 | Chord                   | Displays the Chord name and related information.                                                                                                                        | Press the Chord display to view and adjust:<br>• Chord Name<br>• Chord Mode<br>• Split                                                                                                                                                                                       |  |
| 3 | Style & Song            | Displays the current Style or Song name.                                                                                                                                | <ol> <li>Press the Style/Song icon to switch between the Style mode<br/>and Song mode.</li> <li>Press the Style name (or Song name) to select Style or Song.</li> <li>In Song mode, you can adjust certain parameters with the<br/>function buttons on the right.</li> </ol> |  |
| 4 | Performance<br>Memory   | Displays the currently selected<br>Performance Memory name.                                                                                                             | Press the Performance Memory name to select a Performance Memory Bank.                                                                                                                                                                                                       |  |
| 5 | Phrase Pad              | Displays the currently selected<br>Phrase Pad Bank name.                                                                                                                | Press the Phrase Pad Bank name to select a Phrase Pad.                                                                                                                                                                                                                       |  |
| 6 | Controllers             | Displays the currently assigned function names of controllers.                                                                                                          | Press the Controller name to set the controller function.                                                                                                                                                                                                                    |  |
| 7 | Shortcut to setup pages | Displays quick entries of some setup pages.                                                                                                                             | Press "Split" to jump to the Split Setting menu.<br>Press "Tune" to jump to the Tune setting menu.<br>Press "Album" to jump to the Album display.<br>Press "Effect" to jump to the Effect Setting menu.                                                                      |  |
| 8 | Others                  | Displays Transpose, Recording<br>time, Speaker setup, Bluetooth<br>connection, Tempo, Current<br>Position in Style or Song playback,<br>and Time Signature information. |                                                                                                                                                                                                                                                                              |  |