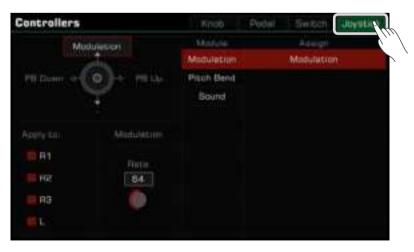

#### Controllers

| Knobs                        | 142 |
|------------------------------|-----|
| Selecting Knob Functions     | 143 |
| Resetting Knob Parameters    | 144 |
| Foot Pedals                  | 144 |
| Assignable Switches          | 146 |
| Joystick                     | 147 |
| Setting the Pitch Bend Range | 149 |
| Pitch Bend Range Lock        | 149 |
| Setting the Modulation Rate  | 151 |
|                              |     |

## Sounds

The Joystick default function for left and right movement is Pitch Bend, which changes the note pitch lower or higher. The up direction by default is Modulation; this makes the note play with vibrato.

The Joystick up and down parameters can be assigned in the "Controllers" menu.

position when released and the vibrato effect will disappear.

"Controllers" and "Sound Edit" sections for more information.