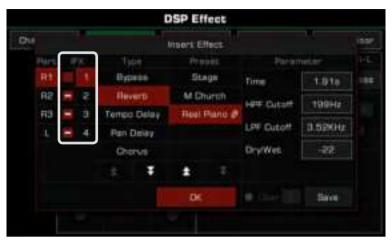

Insert Effect: Press the [INSERT EFFECT] button to add an effect to the Sound. There is a wide selection of insert
effects available. Some of them can enrich the sound; for example, try adding distortion to the guitar sound, or use
some effects to make your performance more realistic like adding delay to an electronic piano. This effect only
applies to the currently selected parts.

| Tips: | The instrument insert effects have been optimized for each sound. To make modifications, refer to the sec-     |
|-------|----------------------------------------------------------------------------------------------------------------|
|       | tion on Effects in this manual.                                                                                |
|       | You can also quickly turn on/off the insert effect for each part from the mixer interface.                     |
|       | Most of the sounds in this instrument have default insert effects. If you want to modify them, you can use the |
|       | sound edit function.                                                                                           |