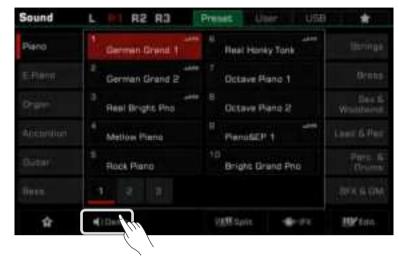

Taking the Sound selection menu as an example, follow these steps to choose a file:

#### 1. Data Location

Preset: Preset data is stored here. User: Recorded or edited data is saved here. USB: Data on a USB storage device is saved here. My Favorites: Adding commonly used files to My Favorites lets you select them instantly.

#### 2. Data Categories

Files are divided into categories according to type. Select one by pressing its name on the screen. For example: Pressing "Piano" will select the Piano category.

#### 3. File Browsing

Each page displays 10 files in the center of the screen. Use the page buttons at the bottom to switch to other pages.

If there are over 80 files in the category, press the Right/Left arrow buttons to scroll through the pages.

4. File Selection

Select a file by pressing the file name on the screen.

#### Add a Sound to "My Favorites"

Get quick access to your favorite sounds by adding them to "My Favorites":

1. Press the "Add to Favorites" star icon button at the bottom. A star will appear to the right of the selected sound name. Press the button again to remove it from "My Favorites".

2. Press the "My Favorites" tab to see the list of the sounds you added. You can remove any of the sounds in this menu anytime.

You can also access this menu by pressing the [FAVORITE] button on the panel.

Playing a Sound Demo Press "Demo" on the Sound selection menu to start playing a demo of the selected sound. Press "Demo" again to stop it.

The button is disabled if there isn't a sound demo for the selected sound.