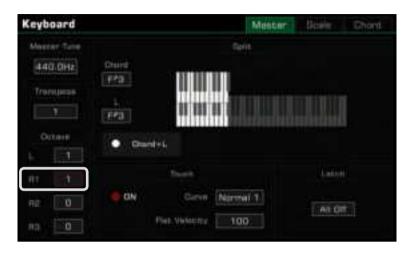

## Setting the Split Point

The point on the keyboard that separates L and R1/R2/R3 is called the "split point". The split point is set to F#3 by default.

However, you can set this to any position you wish by following these steps:

1. Press "Split" on the main display or press the [GLOBAL SETTINGS] button and select the "Keyboard" function to bring up the Split Settings menu.

2. Select the key name in the L window to make it the split point. You can do this on the touch screen or by using the [DATA DIAL] or the [<]/[>] buttons. Or, press the actual keyboard key to set your desired split point.

If you want to set the split point for both the left part and chord area, just turn on the "Chord+L" switch. Then you can set the Split Point (Chord) and the Split Point (Left) at the same time.

*Tips:* The Split Point of the LEFT/RIGHT part sections and the Chord Split Point section are generally the same, but also can be assigned separately. Split Point (Chord) cannot be set higher than Split Point (Left).

## Setting the Keyboard Touch Sensitivity

This instrument features several different touch sensitivity curves programmed to simulate the touch response of various model acoustic pianos.

**1.** Press "Split" on the main display or press the [GLOBAL SETTINGS] button and select the "Keyboard" function to bring up the touch settings menu.

2. Press "Curve name" and a menu box will appear. Use the [DATA DIAL], the [<]/[>] buttons, or touchscreen to select a sensitivity curve.

For some particular sounds, such as a clavichord, or pipe organ, etc., you may need to turn off the touch response. You can turn off the keyboard response to get the same volume no matter what velocity you play at.

- 1. Do this by unselecting the "ON" button to turn the keyboard touch response OFF in the "Keyboard" menu.
- 2. Press "Flat Velocity" and a menu box will appear. Use the [DATA DIAL], the [<]/[>] buttons, or touchscreen to set this parameter.

| Keyboard     |        |                | Mastar | Beater | Chard |
|--------------|--------|----------------|--------|--------|-------|
| 440.0Hz      | Chaird |                | ioris. |        |       |
| Transpese    | 1      | an ana an T    |        |        |       |
| Ditaie       | • Card | 4              |        |        |       |
| HT U<br>R2 U | e av   | Durin Nor      | naí 1  | Later  |       |
| #3 0         | '      | Net Velation 1 | 00.    |        |       |