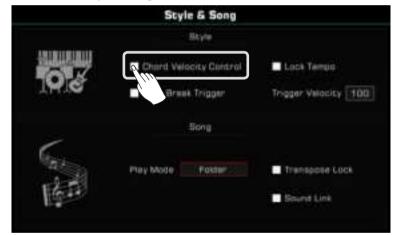

#### 1. ON/OFF

Some parameters (like the "Chord Velocity Control"), feature a checkbox that must be pressed to turn the function ON or OFF. Press it once to turn it on, press it again to turn it off.

#### 2. LIST

Some parameters (like "EQ"), come up as a list when you press the selection name.

There are three ways to select the parameter:

- Press the name on the touch screen.
- Use the [DATA DIAL].
- Use the [<]/[>] buttons.

The selected parameter will be highlighted. Then, press the parameter name or another area to close the list.