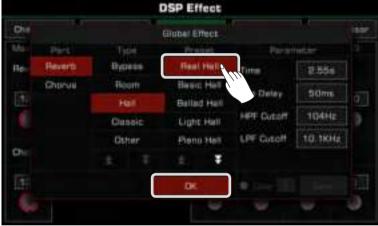

#### **DSP Effects**

| Global Effect 115                           |
|---------------------------------------------|
| Selecting Global Effect 115                 |
| Adjusting Effect Level 117                  |
| Adjusting Parameter Values 117              |
| Saving and Selecting User Global Effect 118 |
| Insert Effect 119                           |
| Global EQ 124                               |
| Selecting Global EQ 125                     |
| Adjusting EQ Parameters 125                 |
| Saving and Selecting User EQ 126            |
| D.A.S                                       |
| Channel EQ 127                              |
| Global Compressor                           |
| Turn ON/OFF Compressor 128                  |
| Adjusting Compressor Parameters 129         |