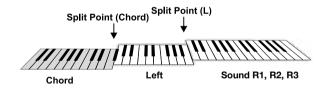

If you want to set the split point for both the left part and chord area, just turn on the "Chord+L" switch. Then you can set the Split Point (Chord) and the Split Point (Left) at the same time.

*Tips:* The Split Point of the LEFT/RIGHT part sections and the Chord Split Point section are generally the same, but also can be assigned separately. Split Point (Chord) cannot be set higher than Split Point (Left).