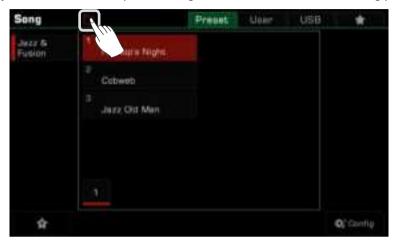

## Songs and Audio

| Playing Songs and Audio                     | 72 |
|---------------------------------------------|----|
| Selecting Songs                             | 72 |
| Playing the Keyboard During Song Playback   | 72 |
| Operating Song Playback                     | 74 |
| Real-time Audio Processing                  | 78 |
| Song Recording and Audio Recording          | 79 |
| MIDI Recording                              | 79 |
| Editing a Recorded MIDI Song                | 84 |
| Audio Recording                             | 87 |
| Saving, Deleting and Renaming the User Song | 88 |