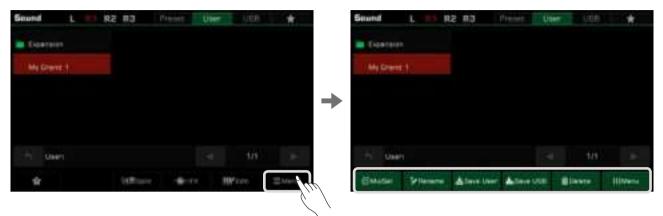

#### Add a Sound to "My Favorites"

Get quick access to your favorite sounds by adding them to "My Favorites":

1. Press the "Add to Favorites" star icon button at the bottom. A star will appear to the right of the selected sound name. Press the button again to remove it from "My Favorites".

2. Press the "My Favorites" tab to see the list of the sounds you added. You can remove any of the sounds in this menu anytime.

You can also access this menu by pressing the [FAVORITE] button on the panel.