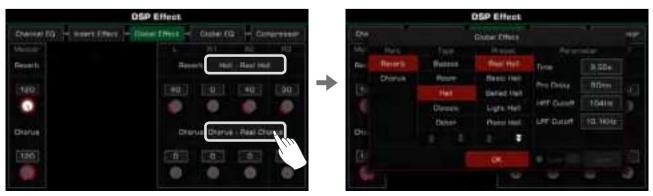

#### **DSP Effects**

| Global Effect 115                           |
|---------------------------------------------|
| Selecting Global Effect 115                 |
| Adjusting Effect Level 117                  |
| Adjusting Parameter Values 117              |
| Saving and Selecting User Global Effect 118 |
| Insert Effect 119                           |
| Global EQ 124                               |
| Selecting Global EQ 125                     |
| Adjusting EQ Parameters 125                 |
| Saving and Selecting User EQ 126            |
| D.A.S                                       |
| Channel EQ 127                              |
| Global Compressor                           |
| Turn ON/OFF Compressor 128                  |
| Adjusting Compressor Parameters 129         |