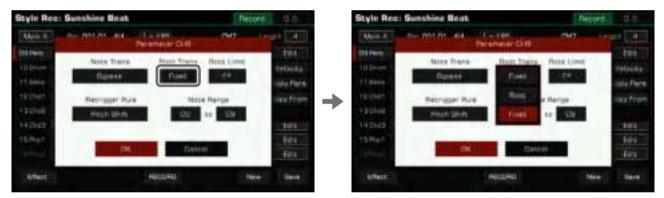

#### 2. LIST

Some parameters (like "EQ"), come up as a list when you press the selection name.

There are three ways to select the parameter:

- Press the name on the touch screen.
- Use the [DATA DIAL].
- Use the [<]/[>] buttons.

The selected parameter will be highlighted. Then, press the parameter name or another area to close the list.