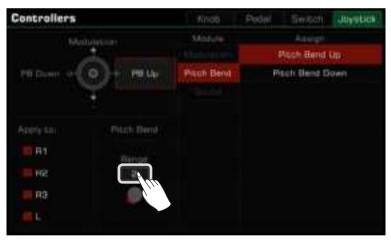

## Sounds

The Joystick default function for left and right movement is Pitch Bend, which changes the note pitch lower or higher. The up direction by default is Modulation; this makes the note play with vibrato.

The Joystick up and down parameters can be assigned in the "Controllers" menu.

position when released and the vibrato effect will disappear.

"Controllers" and "Sound Edit" sections for more information.