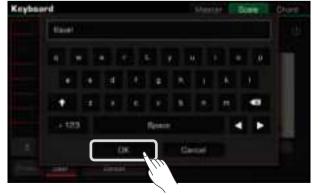

## Using the Soft Keyboard

When you need to name or rename a file or a folder, the soft keyboard will be called.

#### 1. Deleting characters

Press the delete button to delete the previous character in the input field. To delete all characters in the input field at once, press and hold the delete button.

2. Moving the cursor

Press the right and left arrow buttons to move the cursor.

#### 3. Entering capital letters

Press the CAPS button, and capital letters will be displayed.

#### 4. Entering a space

Press the space button.

#### 5. Entering numbers or symbols

Press the ".+123" button to display numbers and symbols.

After you finish editing, press the OK button to enter the new name and return to the previous display. Or, press the Cancel button to cancel the edit and return to the previous display.