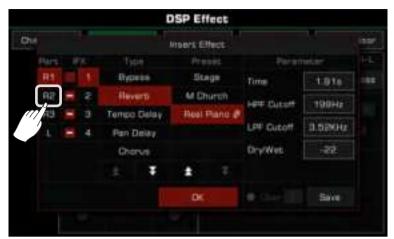

Insert Effect: Press the [INSERT EFFECT] button to add an effect to the Sound. There is a wide selection of insert
effects available. Some of them can enrich the sound; for example, try adding distortion to the guitar sound, or use
some effects to make your performance more realistic like adding delay to an electronic piano. This effect only
applies to the currently selected parts.

| Tips: | The instrument insert effects have been optimized for each sound. To make modifications, refer to the sec-     |
|-------|----------------------------------------------------------------------------------------------------------------|
|       | tion on Effects in this manual.                                                                                |
|       | You can also quickly turn on/off the insert effect for each part from the mixer interface.                     |
|       | Most of the sounds in this instrument have default insert effects. If you want to modify them, you can use the |
|       | sound edit function.                                                                                           |