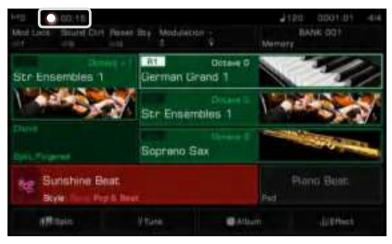

## Main Display

The color LCD touch screen shows basic information on all current settings at a glance. Settings can be adjusted by touching the screen.

| 1 | Sound                   | Displays Sound name and octave data of each part.                                                                                                                       | <ul> <li>Use to select the sounds of each part (L, R1, R2, and R3), for example:</li> <li>1. Select the R1 part by pressing the R1 display.</li> <li>2. Press it again to bring up the Sound Selection Display then select a sound for R1 from the list.</li> </ul>          |  |
|---|-------------------------|-------------------------------------------------------------------------------------------------------------------------------------------------------------------------|------------------------------------------------------------------------------------------------------------------------------------------------------------------------------------------------------------------------------------------------------------------------------|--|
| 2 | Chord                   | Displays the Chord name and related information.                                                                                                                        | Press the Chord display to view and adjust:<br>• Chord Name<br>• Chord Mode<br>• Split                                                                                                                                                                                       |  |
| 3 | Style & Song            | Displays the current Style or Song name.                                                                                                                                | <ol> <li>Press the Style/Song icon to switch between the Style mode<br/>and Song mode.</li> <li>Press the Style name (or Song name) to select Style or Song.</li> <li>In Song mode, you can adjust certain parameters with the<br/>function buttons on the right.</li> </ol> |  |
| 4 | Performance<br>Memory   | Displays the currently selected<br>Performance Memory name.                                                                                                             | Press the Performance Memory name to select a Performance Memory Bank.                                                                                                                                                                                                       |  |
| 5 | Phrase Pad              | Displays the currently selected<br>Phrase Pad Bank name.                                                                                                                | Press the Phrase Pad Bank name to select a Phrase Pad.                                                                                                                                                                                                                       |  |
| 6 | Controllers             | Displays the currently assigned function names of controllers.                                                                                                          | Press the Controller name to set the controller function.                                                                                                                                                                                                                    |  |
| 7 | Shortcut to setup pages | Displays quick entries of some setup pages.                                                                                                                             | Press "Split" to jump to the Split Setting menu.<br>Press "Tune" to jump to the Tune setting menu.<br>Press "Album" to jump to the Album display.<br>Press "Effect" to jump to the Effect Setting menu.                                                                      |  |
| 8 | Others                  | Displays Transpose, Recording<br>time, Speaker setup, Bluetooth<br>connection, Tempo, Current<br>Position in Style or Song playback,<br>and Time Signature information. |                                                                                                                                                                                                                                                                              |  |