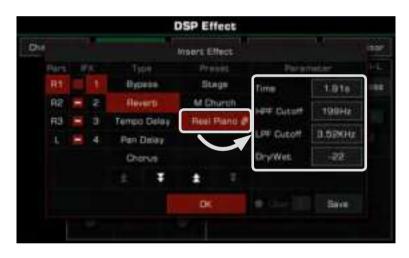

Insert Effect: Press the [INSERT EFFECT] button to add an effect to the Sound. There is a wide selection of insert
effects available. Some of them can enrich the sound; for example, try adding distortion to the guitar sound, or use
some effects to make your performance more realistic like adding delay to an electronic piano. This effect only
applies to the currently selected parts.

| Tips: | The instrument insert effects have been optimized for each sound. To make modifications, refer to the sec-     |
|-------|----------------------------------------------------------------------------------------------------------------|
|       | tion on Effects in this manual.                                                                                |
|       | You can also quickly turn on/off the insert effect for each part from the mixer interface.                     |
|       | Most of the sounds in this instrument have default insert effects. If you want to modify them, you can use the |
|       | sound edit function.                                                                                           |