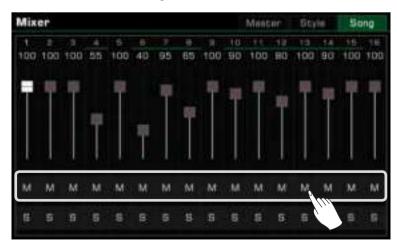

In some menus like "Mixer" or "Master EQ", you can even use the virtual slider to adjust knob and fader values.

- Press and hold the slider, then move it up or down.
- $\cdot$  When the slider is selected, you can also use the [DATA DIAL] or [<]/[>] buttons to adjust the value.