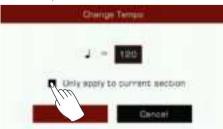

## **Settings Operation**

The instrument has a touch screen from which you can directly select files, adjust parameters, and change settings. These operations can also be performed using the [DATA DIAL] and [<]/[>) buttons.

When adjusting parameter values, press the [<] and [>] buttons simultaneously to reset the parameter value.

To return from the current menu to the previous one, press the [EXIT] button. Press it repeatedly to return to the main menu.

#### 3. DATA

Some parameters (like "Fade In Time") feature a combo box. There are three ways to adjust the parameter:

- Press the up/down arrow button on the touch screen.
- Use the [DATA DIAL].
- Use [<]/[>] buttons.