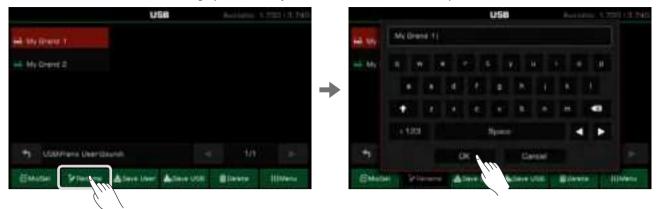

## Using the Soft Keyboard

When you need to name or rename a file or a folder, the soft keyboard will be called.

#### 1. Deleting characters

Press the delete button to delete the previous character in the input field. To delete all characters in the input field at once, press and hold the delete button.

2. Moving the cursor

Press the right and left arrow buttons to move the cursor.

#### 3. Entering capital letters

Press the CAPS button, and capital letters will be displayed.

#### 4. Entering a space

Press the space button.

#### 5. Entering numbers or symbols

Press the ".+123" button to display numbers and symbols.

After you finish editing, press the OK button to enter the new name and return to the previous display. Or, press the Cancel button to cancel the edit and return to the previous display.