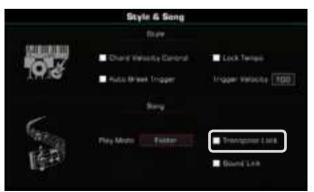

## Styles

| Using Styles                             | . 35 |
|------------------------------------------|------|
| Selecting Various Styles                 | . 35 |
| Playing the Percussion Tracks of a Style | . 36 |
| Playing All Tracks of a Style            | . 36 |
| Add a Style to "My Favorites"            | . 37 |
| Split Point Settings                     | . 37 |
| Chord Basics                             | . 38 |
| Chord Reference                          | . 40 |
| Setting Chord Detect Mode                | . 41 |

## Songs and Audio

| Playing Songs and Audio                     | 72 |
|---------------------------------------------|----|
| Selecting Songs                             | 72 |
| Playing the Keyboard During Song Playback   | 72 |
| Operating Song Playback                     | 74 |
| Real-time Audio Processing                  | 78 |
| Song Recording and Audio Recording          | 79 |
| MIDI Recording                              | 79 |
| Editing a Recorded MIDI Song                | 84 |
| Audio Recording                             | 87 |
| Saving, Deleting and Renaming the User Song | 88 |