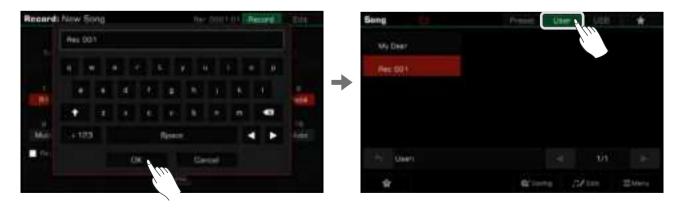

## Using the Soft Keyboard

When you need to name or rename a file or a folder, the soft keyboard will be called.

#### 1. Deleting characters

Press the delete button to delete the previous character in the input field. To delete all characters in the input field at once, press and hold the delete button.

2. Moving the cursor

Press the right and left arrow buttons to move the cursor.

#### 3. Entering capital letters

Press the CAPS button, and capital letters will be displayed.

#### 4. Entering a space

Press the space button.

#### 5. Entering numbers or symbols

Press the ".+123" button to display numbers and symbols.

After you finish editing, press the OK button to enter the new name and return to the previous display. Or, press the Cancel button to cancel the edit and return to the previous display.