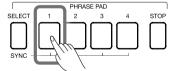

### Phrase Pads

| Selecting a Phrase Pad Bank         | 91 |
|-------------------------------------|----|
| Playing Phrase Pads                 | 91 |
| Playing One or More Phrase Pads     | 91 |
| Stop Playing Phrase Pads            | 92 |
| Set Phrase Pads to Standby Status   | 92 |
| Playing Phrase Pads with Chord Mode | 92 |
| Phrase Pad Recording                | 93 |
| Basic Parameters of Phrase Pad      | 93 |
| Recording New Phrase Pads           | 95 |
| Listen to the Edited Phrase Pad     | 96 |
| Save the Edited Phrase Pad          | 96 |
|                                     |    |

| -  |                                      |                                                                         |
|----|--------------------------------------|-------------------------------------------------------------------------|
| 32 | PHRASE PAD SELECT BUTTON             | Enter the PHRASE PAD menu.                                              |
| 33 | PHRASE PAD 1, 2, 3, 4 BUTTONS        | Start the percussion and melodic phrases playback.                      |
| 34 | PHRASE PAD STOP BUTTON               | Stop the percussion and melodic phrases playback.                       |
| 35 | TRANSPOSE [<], TRANSPOSE [>] BUTTONS | Shift the keyboard pitch value in semitone steps.                       |
| 36 | OCTAVE [<], OCTAVE [>] BUTTONS       | Shift the keyboard pitch value in octave steps.                         |
| 37 | VOCAL EFFECT BUTTON                  | Turn the microphone VOCAL EFFECT on or off.                             |
| 38 | PART EFFECT BUTTON                   | Turn the keyboard PART EFFECT on or off.                                |
| 39 | INSERT EFFECT BUTTON                 | Turn the sound's INSERT EFFECT on or off.                               |
| 40 | SUSTAIN BUTTON                       | Turn the SUSTAIN on or off.                                             |
| 41 | MONO BUTTON                          | Turn MONO on or off.                                                    |
| 42 | PART L, R1, R2, R3 ON/OFF BUTTONS    | Turn the keyboard PART L, R1, R2, R3 on or off.                         |
| 43 | SOUND SELECT BUTTONS                 | Enter the SOUND SELECT interface and select sounds.                     |
| 44 | DATA DIAL                            | Change the value of the current selection.                              |
| 45 | EXIT BUTTON                          | Exit the current menu and return to the previous display.               |
| 46 | [<], [>] BUTTONS                     | Change the value of the current selection.                              |
| 47 | ASSIGNABLE 1, 2, 3 SWITCHES          | Turn the ASSIGN function on or off.                                     |
| 48 | JOYSTICK                             | Control the pitch bend, modulation or assign functions of the keyboard. |
| 49 | PHONES                               | Connect headphones.                                                     |
|    |                                      |                                                                         |