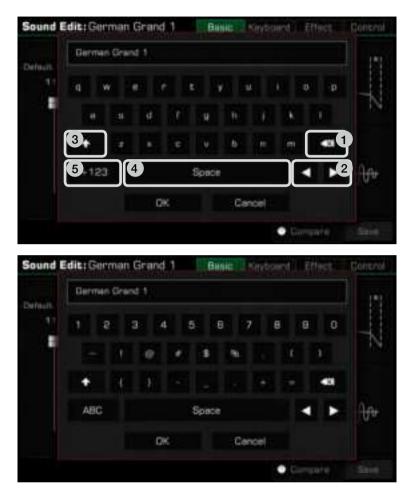

## Using the Soft Keyboard

When you need to name or rename a file or a folder, the soft keyboard will be called.

#### 1. Deleting characters

Press the delete button to delete the previous character in the input field. To delete all characters in the input field at once, press and hold the delete button.

2. Moving the cursor

Press the right and left arrow buttons to move the cursor.

#### 3. Entering capital letters

Press the CAPS button, and capital letters will be displayed.

#### 4. Entering a space

Press the space button.

#### 5. Entering numbers or symbols

Press the ".+123" button to display numbers and symbols.

After you finish editing, press the OK button to enter the new name and return to the previous display. Or, press the Cancel button to cancel the edit and return to the previous display.