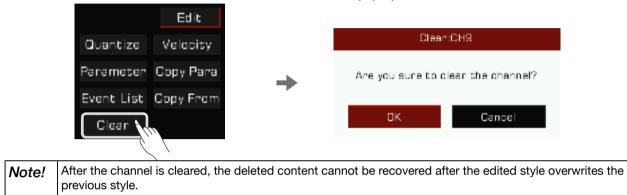

|  |  |  |  |  |  |
|                       | 00:00 024  | 20    | NOTE A4  | 01:01:142 |  |  |  |  |  |  |
|                       | 00.00.024  | 75    | NOTEF#3  | 01/01/190 |  |  |  |  |  |  |
|                       | 00:00:024  | 45    | NOTE F#3 | 01.02-084 |  |  |  |  |  |  |
|                       | 00 00 024  | -44   | NUTE 44  | 01:02:094 |  |  |  |  |  |  |
|                       | N\$0:00:00 | 20    | NOTE A4  | 01,02:142 |  |  |  |  |  |  |
| Ŧ                     | 00:00:084  | 78    | NOTE F#3 | 01-02-1ME |  |  |  |  |  |  |

# 8. Exit Event List

Press the panel [EXIT] button to return to the Style Recording menu. You can save your changes there.



### Clear

Press the "Edit" button and then select "Clear". Press "OK" in the pop-up window to clear the channel content.



### Copy From

Copy a channel from an existing style to the editing Style.

Open the "Edit" menu, and press "Copy From" to bring up a pop-up window. Select the source of the channel you want to copy.



**1.** Press the Style name to enter the Style Selection menu. Select a Style from the different tabs and categories. Press the [EXIT] button to confirm your selection and return to the Copy From pop-up window.





2. Press the section name to bring up the section list. Then, select one as the section source.



**3.** Press the channel number to bring up the channel list. Then, select one as the channel source. Additional information about the channel will appear to the right of the selection box.



Tips:The data source you selected for the current edit channel needs to match. Please n