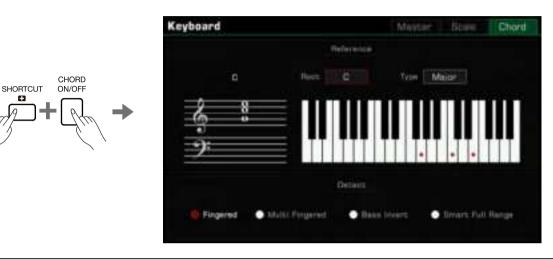

### Shortcut +

Although the instrument has many interfaces, you can quickly bring up the interface you need by using the [SHORT-CUT+] button.

- **1.** Press and hold the [SHORTCUT+] button.
- 2. Press other buttons while holding the [SHORTCUT+] button.

For example, hold [SHORTCUT+] and press the [CHORD ON/OFF] button to display the chord setting.

*Tips:* Hold [SHORTCUT+] and use the keyboard, pedal or joystick to get direct access to those menus. Please refer to the relevant section of this manual for more details.