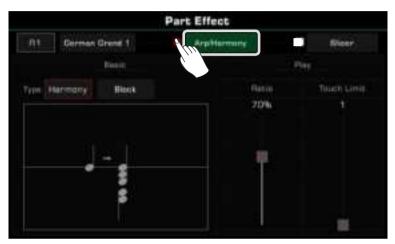

• Part Effect: Press the [PART EFFECT] button to add Arp/Harmony to the notes played. This effect only applies to the currently selected parts.

| Tips | play the chord in the chord area so that the right hand notes are added to the harmony effect.<br>Harmony effects only apply to the right hand (R1, R2, R3), and are not supported on the left hand.                                                                           |
|------|--------------------------------------------------------------------------------------------------------------------------------------------------------------------------------------------------------------------------------------------------------------------------------|
|      | When you add arpeggio effects to a keyboard sound, one or more notes played on the keyboard are convert-<br>ed into a series of notes that are played in chronological order according to the arpeggio style. Try different<br>arpeggios to find the best ones for your style. |
|      | A keyboard part can only use either arpeggios or one of the harmony effects. Two part effects cannot be used at the same time for one keyboard part.<br>The instrument effects have been optimized for each Sound. To make modifications, refer to the section on              |
|      | Effects.                                                                                                                                                                                                                                                                       |

Other built-in part effects like "Slicer" add a chopping effect and note filter. Experiment with the different effects to find the ones you like best.

Enter the "Part Effect" menu through [GLOBAL SETTINGS] to add more keyboard effects to your playing.