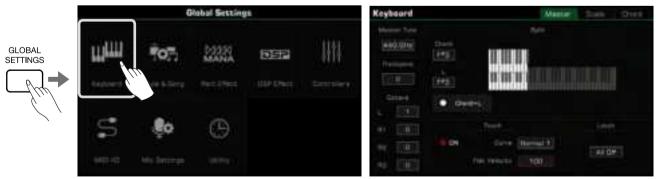

## Setting the Split Point

The point on the keyboard that separates L and R1/R2/R3 is called the "split point". The split point is set to F#3 by default.

However, you can set this to any position you wish by following these steps:

1. Press "Split" on the main display or press the [GLOBAL SETTINGS] button and select the "Keyboard" function to bring up the Split Settings menu.

2. Select the key name in the L window to make it the split point. You can do this on the touch screen or by using the [DATA DIAL] or the [<]/[>] buttons. Or, press the actual keyboard key to set your desired split point.

## Setting the Keyboard Touch Sensitivity

This instrument features several different touch sensitivity curves programmed to simulate the touch response of various model acoustic pianos.

**1.** Press "Split" on the main display or press the [GLOBAL SETTINGS] button and select the "Keyboard" function to bring up the touch settings menu.