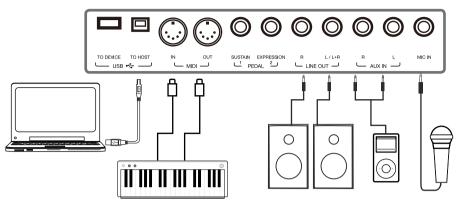

| Image: Constraint of the second se | Image: Sustain Expression R       L/L+R       R       L       MIC IN       15V |  |  |
|---------------------------------------------------------------------------------------------------------------------------------------------------------------------------------------------------------------------------------------------------------------------------------------------------------------------------------------------------------------------------------------------------------------------------------------------------------------------------------------------------------------------------------------------------------------------------------------------------------------------------------------------------------------------------------------------------------------------------------------------------------------------------------------------------------------------------------------------------------------------------------------------------------------------------------------------------------------------------------------------------------------------------------------------------------------------------------------------------------------------------------------------------------------------------------------------------------------------------------------------------------------------------------------------------------------------------------------------------------------------------------------------------------------------------------------------------------------------------------------------------------------------------------------------------------------------------------------------------------------------------------------------------------------------------------------------------------------------------------------------------------------------------------------------------------------------------------------------------------------------------------------------------------------------------------------------------------------------------------------------------------------------------------------------------------------------------------------------------------------|--------------------------------------------------------------------------------|--|--|
| 50 POWER ON/OFF BUTTON                                                                                                                                                                                                                                                                                                                                                                                                                                                                                                                                                                                                                                                                                                                                                                                                                                                                                                                                                                                                                                                                                                                                                                                                                                                                                                                                                                                                                                                                                                                                                                                                                                                                                                                                                                                                                                                                                                                                                                                                                                                                                        | Turn the power on or off.                                                      |  |  |
| 51 USB TO DEVICE JACK                                                                                                                                                                                                                                                                                                                                                                                                                                                                                                                                                                                                                                                                                                                                                                                                                                                                                                                                                                                                                                                                                                                                                                                                                                                                                                                                                                                                                                                                                                                                                                                                                                                                                                                                                                                                                                                                                                                                                                                                                                                                                         | Connect a USB storage device.                                                  |  |  |
| 52 USB TO HOST JACK                                                                                                                                                                                                                                                                                                                                                                                                                                                                                                                                                                                                                                                                                                                                                                                                                                                                                                                                                                                                                                                                                                                                                                                                                                                                                                                                                                                                                                                                                                                                                                                                                                                                                                                                                                                                                                                                                                                                                                                                                                                                                           | Connect to a computer.                                                         |  |  |
| 53 MIDI IN/OUT JACKS                                                                                                                                                                                                                                                                                                                                                                                                                                                                                                                                                                                                                                                                                                                                                                                                                                                                                                                                                                                                                                                                                                                                                                                                                                                                                                                                                                                                                                                                                                                                                                                                                                                                                                                                                                                                                                                                                                                                                                                                                                                                                          | Connect other MIDI devices or equipment.                                       |  |  |
| 54 SUSTAIN PEDAL JACK                                                                                                                                                                                                                                                                                                                                                                                                                                                                                                                                                                                                                                                                                                                                                                                                                                                                                                                                                                                                                                                                                                                                                                                                                                                                                                                                                                                                                                                                                                                                                                                                                                                                                                                                                                                                                                                                                                                                                                                                                                                                                         | Connect a sustain pedal.                                                       |  |  |
| 55 EXPRESSION PEDAL JACK                                                                                                                                                                                                                                                                                                                                                                                                                                                                                                                                                                                                                                                                                                                                                                                                                                                                                                                                                                                                                                                                                                                                                                                                                                                                                                                                                                                                                                                                                                                                                                                                                                                                                                                                                                                                                                                                                                                                                                                                                                                                                      | Connect an expression pedal.                                                   |  |  |
| 56 LINE OUT JACKS                                                                                                                                                                                                                                                                                                                                                                                                                                                                                                                                                                                                                                                                                                                                                                                                                                                                                                                                                                                                                                                                                                                                                                                                                                                                                                                                                                                                                                                                                                                                                                                                                                                                                                                                                                                                                                                                                                                                                                                                                                                                                             | NE OUT JACKS Connect to external speakers or mixer.                            |  |  |
| AUX IN JACKS Connect external audio device to play through instrument speaker                                                                                                                                                                                                                                                                                                                                                                                                                                                                                                                                                                                                                                                                                                                                                                                                                                                                                                                                                                                                                                                                                                                                                                                                                                                                                                                                                                                                                                                                                                                                                                                                                                                                                                                                                                                                                                                                                                                                                                                                                                 |                                                                                |  |  |
| 58 MIC IN JACK                                                                                                                                                                                                                                                                                                                                                                                                                                                                                                                                                                                                                                                                                                                                                                                                                                                                                                                                                                                                                                                                                                                                                                                                                                                                                                                                                                                                                                                                                                                                                                                                                                                                                                                                                                                                                                                                                                                                                                                                                                                                                                | Connect a microphone.                                                          |  |  |
| 59 DC IN                                                                                                                                                                                                                                                                                                                                                                                                                                                                                                                                                                                                                                                                                                                                                                                                                                                                                                                                                                                                                                                                                                                                                                                                                                                                                                                                                                                                                                                                                                                                                                                                                                                                                                                                                                                                                                                                                                                                                                                                                                                                                                      | Connect a standard DC 15V power adapter.                                       |  |  |

| Tips: | If you want the instrument speaker to remain on while using headphones, please refer to the section under "Utility" on speaker mode settings. |
|-------|-----------------------------------------------------------------------------------------------------------------------------------------------|
| Note  | To prevent hearing damage, do not use headphones at high volume or for long periods of time.                                                  |

#### Connecting a Footswitch

An external footswitch can be plugged into the [SUSTAIN PEDAL] jack to be used to turn sustain on or off. When pressed on, you will have a natural sustain as you play.

Connect the footswitch to the [SUSTAIN PEDAL] jack as shown below.

#### Connecting an Expression Pedal

An external expression control pedal can adjust the volume of each part. Connect the expression pedal to the [EXPRESSION PEDAL] jack as shown below:

*Tips:* To assign functions to the pedals you've connected, please refer to the sections under "Controllers".

#### **Connecting Audio Equipment**

The [LINE OUT] jack sends the instrument signal output to external audio equipment such as a keyboard amplifer, stereo sound system, mixing console, or recording interface.

When audio equipment is connected to the instrument, you can use the [MASTER VOLUME] knob to adjust the overall output volume.

If a microphone is plugged into the [MIC IN] jack, the microphone sound can also go out to your connected external audio equipment.

#### Connecting an MP3/CD Player

Plug an external audio player (MP3, CD, mobile phone) into the [AUX IN] jack to play music or backing tracks through the instrument's built-in speakers.

The instrument can also play music from an external audio source via Bluetooth.

#### **Connecting a Microphone**

Connect an external microphone to sing through the instrument's built-in speakers.

**1.** Before connecting a microphone, make sure the microphone is turned off and its volume is set to minimum.

2. Connect the microphone to the [MIC IN] jack.

**3.** Turn on the microphone and slowly adjust the volume to optimum level.

|       | Make sure the microphone is turned off and the volume is set to minimum before connecting to the instru-<br>ment.          |
|-------|----------------------------------------------------------------------------------------------------------------------------|
| Tips: | To add effects to your sound, please refer to the relevant sections, and select vocal effects in "Mic Settings" interface. |

#### Connecting a Computer

Connect to a computer using the rear panel [USB TO HOST] jack to transfer MIDI data between the instrument and your computer. You can also adjust instrument settings with the included software.

Connect the instrument directly to your computer with MIDI cables (not included).

The instrument can also send and receive MIDI data via Bluetooth.

| Tips: | The MIDI jacks are set as the default MIDI message connection. However, if USB MIDI or Bluetooth MIDI are connected, it will automatically switch to one of those. |
|-------|--------------------------------------------------------------------------------------------------------------------------------------------------------------------|
|       | The instrument supports sending MIDI messages via MIDI, USB, and Bluetooth at the same time.                                                                       |
|       | Please refer to the "MIDI I/O" section for more details.                                                                                                           |

#### **Connecting External MIDI Devices**

By connecting a MIDI keyboard or other MIDI device to the [MIDI IN] and [MIDI OUT] jacks, you can transfer MIDI data between the instrument and your devices.

• MIDI IN: Receives MIDI messages from an external MIDI device.

• MIDI OUT: Transmits MIDI messages generated by the instrument.

*Tips:* Please refer to the "MIDI I/O" section for more details.