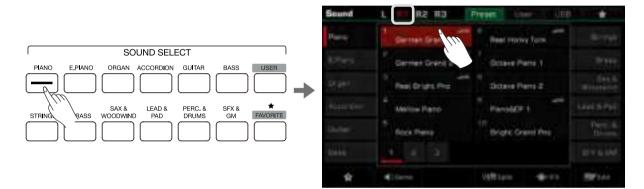

#### Turning on the Part Switch, Selecting and Playing a Sounds

1. Press the [PART R1 ON/OFF] button to turn it on.

- 2. There are two ways to select sounds:
  - Press one of the [SOUND SELECT] buttons to bring up the corresponding sounds selection menu. From there, make a selection by pressing the sounds name. Each category will display different sounds.

• Press the R1 area in the main display to bring up the corresponding category. From there, switch categories or pages by using the touch screen.

To select User Sound, press the "User" tab or "USB" tab to bring up that menu.

#### Add a Sound to "My Favorites"

Get quick access to your favorite sounds by adding them to "My Favorites":

1. Press the "Add to Favorites" star icon button at the bottom. A star will appear to the right of the selected sound name. Press the button again to remove it from "My Favorites".

2. Press the "My Favorites" tab to see the list of the sounds you added. You can remove any of the sounds in this menu anytime.

You can also access this menu by pressing the [FAVORITE] button on the panel.