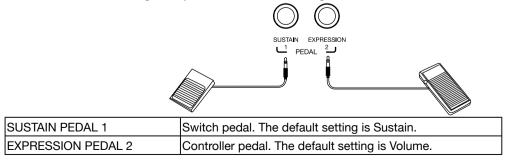

## Connecting a Footswitch/Expression Pedal

This section will show you how to connect footswitches and pedals to take control of multiple instrument functions.

#### Connecting a Footswitch

An external footswitch can be plugged into the [SUSTAIN PEDAL] jack to be used to turn sustain on or off. When pressed on, you will have a natural sustain as you play.

Connect the footswitch to the [SUSTAIN PEDAL] jack as shown below.

#### Connecting an Expression Pedal

An external expression control pedal can adjust the volume of each part. Connect the expression pedal to the [EXPRESSION PEDAL] jack as shown below:

*Tips:* To assign functions to the pedals you've connected, please refer to the sections under "Controllers".