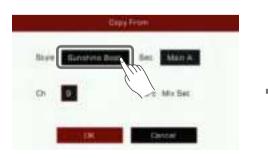

| NOTE A4  | 01,02:142 |  |  |  |  |  |  |
| Ŧ                     | 00:00:084  | 78    | NOTE F#3 | 01-02-1ME |  |  |  |  |  |  |

# 8. Exit Event List

Press the panel [EXIT] button to return to the Style Recording menu. You can save your changes there.



### Clear

Press the "Edit" button and then select "Clear". Press "OK" in the pop-up window to clear the channel content.



### Copy From

Copy a channel from an existing style to the editing Style.

Open the "Edit" menu, and press "Copy From" to bring up a pop-up window. Select the source of the channel you want to copy.



**1.** Press the Style name to enter the Style Selection menu. Select a Style from the different tabs and categories. Press the [EXIT] button to confirm your selection and return to the Copy From pop-up window.





2. Press the section name to bring up the section list. Then, select one as the section source.



**3.** Press the channel number to bring up the channel list. Then, select one as the channel source. Additional information about the channel will appear to the right of the selection box.



Tips:The data source you selected for the current edit channel needs to match. Please note:<br/>
 • If you are editing the Perc or Drum channel, the only source channel you can copy from is Perc or Drum.<br/>
 • If you are editing the Bass channel, the only source channel you can copy from is Bass.<br/>
 • If you are editing the Chord or Phrase channel, you can choose any channels except for Rhythm and Bass<br/>
 channels as a copy source.

# Style Effect Edit

This instrument has a powerful Style e