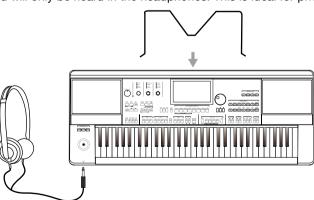

## **Connecting the Headphones**

When a pair of stereo headphones (not included) is connected to the [PHONES] jack, the speakers will automatically switch off so that sound will only be heard in the headphones. This is ideal for private practice or late-night playing.

| Tips: | If you want the instrument speaker to remain on while using headphones, please refer to the section under "Utility" on speaker mode settings. |
|-------|-----------------------------------------------------------------------------------------------------------------------------------------------|
| Note  | To prevent hearing damage, do not use headphones at high volume or for long periods of time.                                                  |