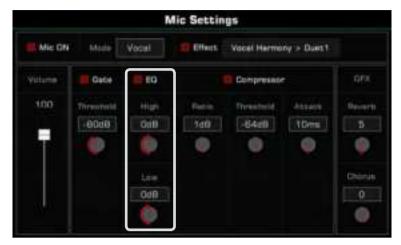

6. Press the "Save USB" button to bring up the soft keyboard. Rename the sound and save it to a USB device. This function only can be used when a USB device is connected. Enter the "USB" menu to find the new sound you saved.

You can also delete multiple files. Press the "MulSel" button on the bottom left to enter "Multi-select" mode. The "Rename" button will be replaced by a "Select All" button.

Now, you can touch multiple file names to select them or press "Select All" to select all the files in the directory.

*Tips:* You can add a User Sound or a Sound saved in a USB device to "My Favorites" the same way you add a preset Sound to "My Favorites".

The instrument has a huge selection of various musical styles that put a full backing band at your fingertips. All you have to do is to play chords. With auto accompaniment, even a solo performer can enjoy the experience of playing with a full band or orchestra.

Styles are automatically divided into several groups according to musical type.

## **Using Styles**