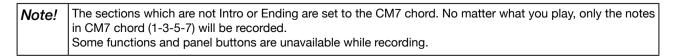

| S    | Style Playback                              | 42 |
|------|---------------------------------------------|----|
| A    | Adjusting the Tempo                         | 45 |
| Ν    | Metronome                                   | 45 |
| C    | Quick Setting (Q.S.)                        | 46 |
| Styl | le Recording                                | 46 |
| E    | Basic Parameters of Styles                  | 47 |
| F    | Further Editing a Style                     | 52 |
| S    | Style Effect Edit                           | 62 |
| F    | Recording your Performance as a New Style   | 65 |
| L    | isten to the Edited Style                   | 67 |
| S    | Saving Edited Style                         | 67 |
| S    | Setting Style Q.S. (Quick Setting)          | 68 |
| S    | Saving, Deleting or Renaming the User Style | 69 |
|      |                                             |    |