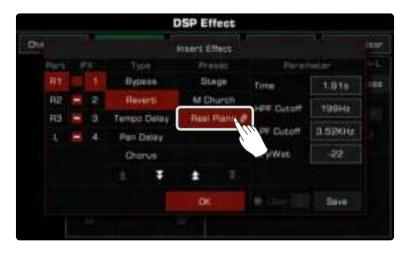

Insert Effect: Press the [INSERT EFFECT] button to add an effect to the Sound. There is a wide selection of insert
effects available. Some of them can enrich the sound; for example, try adding distortion to the guitar sound, or use
some effects to make your performance more realistic like adding delay to an electronic piano. This effect only
applies to the currently selected parts.

| Tips: | The instrument insert effects have been optimized for each sound. To make modifications, refer to the sec-     |
|-------|----------------------------------------------------------------------------------------------------------------|
|       | tion on Effects in this manual.                                                                                |
|       | You can also quickly turn on/off the insert effect for each part from the mixer interface.                     |
|       | Most of the sounds in this instrument have default insert effects. If you want to modify them, you can use the |
|       | sound edit function.                                                                                           |