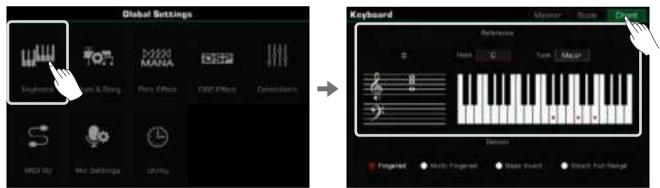

## Setting the Split Point

The point on the keyboard that separates L and R1/R2/R3 is called the "split point". The split point is set to F#3 by default.

However, you can set this to any position you wish by following these steps:

1. Press "Split" on the main display or press the [GLOBAL SETTINGS] button and select the "Keyboard" function to bring up the Split Settings menu.

2. Select the key name in the L window to make it the split point. You can do this on the touch screen or by using the [DATA DIAL] or the [<]/[>] buttons. Or, press the actual keyboard key to set your desired split point.