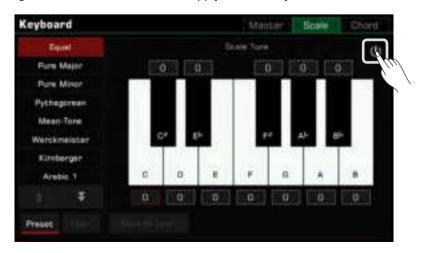

## Scale Tuning

| Master Tuning1                    | 159 |
|-----------------------------------|-----|
| Scale Tuning1                     | 160 |
| Turn On and Select Scale 1        | 160 |
| Preset Temperament Introduction 1 | 161 |
| Custom Scales 1                   | 162 |
| Saving and Using Special Scales 1 | 162 |