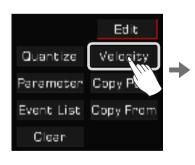

## **Parameter Adjustment**

There are three types of parameters. Each requires a different way of operating the touch screen depending on the parameter.

#### 1. ON/OFF

Some parameters (like the "Chord Velocity Control"), feature a checkbox that must be pressed to turn the function ON or OFF. Press it once to turn it on, press it again to turn it off.

#### 2. LIST

Some parameters (like "EQ"), come up as a list when you press the selection name.

There are three ways to select the parameter:

- Press the name on the touch screen.
- Use the [DATA DIAL].
- Use the [<]/[>] buttons.

The selected parameter will be highlighted. Then, press the parameter name or another area to close the list.

#### 3. DATA

Some parameters (like "Fade In Time") feature a combo box. There are three ways to adjust the parameter:

- Press the up/down arrow button on the touch screen.
- Use the [DATA DIAL].
- Use [<]/[>] buttons.

In some menus like "Mixer" or "Master EQ", you can even use the virtual slider to adjust knob and fader values.

- Press and hold the slider, then move it up or down.
- $\cdot$  When the slider is selected, you can also use the [DATA DIAL] or [<]/[>] buttons to adjust the value.