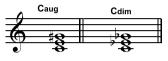

## Styles

| Using Styles                             | . 35 |
|------------------------------------------|------|
| Selecting Various Styles                 | . 35 |
| Playing the Percussion Tracks of a Style | . 36 |
| Playing All Tracks of a Style            | . 36 |
| Add a Style to "My Favorites"            | . 37 |
| Split Point Settings                     | . 37 |
| Chord Basics                             | . 38 |
| Chord Reference                          | . 40 |
| Setting Chord Detect Mode                | . 41 |