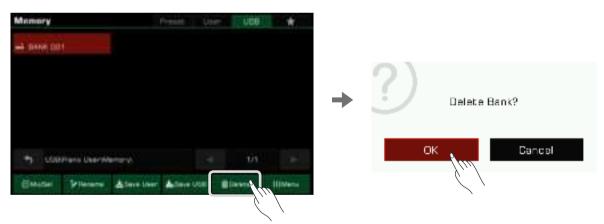

#### Performance Memory

| Selecting a Bank and a Performance Memory             |
|-------------------------------------------------------|
| Selecting a Performance Memory Bank 109               |
| Bring Up a Performance Memory                         |
| Save Settings as a Performance Memory 110             |
| Clear Performance Memory 110                          |
| View Basic Information of Performance Memory Bank 110 |
| Add the Bank to "My Favorites" 111                    |
| Locking the Settings 112                              |
| Saving, Deleting, and Renaming a Performance Memory   |
| Bank 113                                              |
| Deleting User Performance Memory Banks 114            |