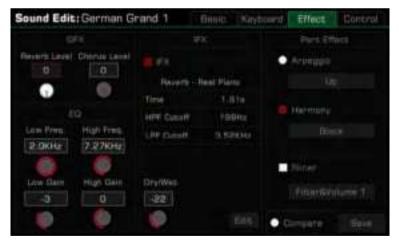

• Part Effect: Press the [PART EFFECT] button to add Arp/Harmony to the notes played. This effect only applies to the currently selected parts.

| Tips | play the chord in the chord area so that the right hand notes are added to the harmony effect.<br>Harmony effects only apply to the right hand (R1, R2, R3), and are not supported on the left hand.                                                                           |
|------|--------------------------------------------------------------------------------------------------------------------------------------------------------------------------------------------------------------------------------------------------------------------------------|
|      | When you add arpeggio effects to a keyboard sound, one or more notes played on the keyboard are convert-<br>ed into a series of notes that are played in chronological order according to the arpeggio style. Try different<br>arpeggios to find the best ones for your style. |
|      | A keyboard part can only use either arpeggios or one of the harmony effects. Two part effects cannot be used at the same time for one keyboard part.<br>The instrument effects have been optimized for each Sound. To make modifications, refer to the section on              |
|      | Effects.                                                                                                                                                                                                                                                                       |

Insert Effect: Press the [INSERT EFFECT] button to add an effect to the Sound. There is a wide selection of insert
effects available. Some of them can enrich the sound; for example, try adding distortion to the guitar sound, or use
some effects to make your performance more realistic like adding delay to an electronic piano. This effect only
applies to the currently selected parts.

| Tips: | The instrument insert effects have been optimized for each sound. To make modifications, refer to the sec-     |
|-------|----------------------------------------------------------------------------------------------------------------|
|       | tion on Effects in this manual.                                                                                |
|       | You can also quickly turn on/off the insert effect for each part from the mixer interface.                     |
|       | Most of the sounds in this instrument have default insert effects. If you want to modify them, you can use the |
|       | sound edit function.                                                                                           |