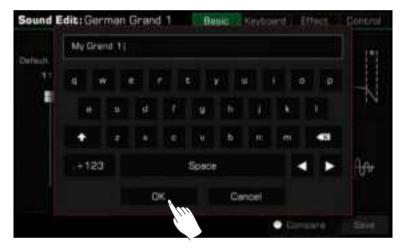

## Using the Soft Keyboard

When you need to name or rename a file or a folder, the soft keyboard will be called.

#### 5. Entering numbers or symbols

Press the ".+123" button to display numbers and symbols.

After you finish editing, press the OK button to enter the new name and return to the previous display. Or, press the Cancel button to cancel the edit and return to the previous display.