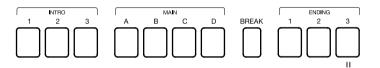

## Panel & Display

| 1  | MASTER VOLUME KNOB           | Adjust the master volume.                                |  |  |
|----|------------------------------|----------------------------------------------------------|--|--|
| 2  | SELECT BUTTON                | Select the GROUP KNOBS effect combinations sequentially. |  |  |
| 3  | GROUP KNOBS                  | Adjust the parameter of corresponding function.          |  |  |
| 4  | STYLE SELECT BUTTON          | Enter the STYLE SELECT menu.                             |  |  |
| 5  | SONG SELECT BUTTON           | Enter the SONG SELECT menu.                              |  |  |
| 6  | USB DEVICE BUTTON            | nter the USB DEVICE menu.                                |  |  |
| 7  | GLOBAL SETTINGS BUTTON       | Enter the GLOBAL SETTINGS menu.                          |  |  |
| 8  | MIXER CONSOLE BUTTON         | Enter the MIXER interface.                               |  |  |
| 9  | SHORTCUT+ BUTTON             | Quick access to specific function menus.                 |  |  |
| 10 | TAP BUTTON                   | Press to control the tempo.                              |  |  |
| 11 | TEMPO [<], TEMPO [>] BUTTONS | Adjust the current tempo.                                |  |  |
| 12 | METRO. BUTTON                | Turn the Metronome on or off.                            |  |  |
| 13 | SONG RECORD BUTTON           | Enter the RECORD SONG menu.                              |  |  |
| 14 | AUDIO RECORD BUTTON          | Arm Audio Recording.                                     |  |  |
| 15 | CHORD ON/OFF BUTTON          | Turn CHORD mode on or off.                               |  |  |
| 16 | AUTO FILL IN BUTTON          | Turn AUTO FILL IN on or off.                             |  |  |
| 17 | FADE IN/OUT BUTTON           | Turn FADE IN or OUT on or off.                           |  |  |
| 18 | Q.S. LINK BUTTON             | Turn the Q.S. LINK on or off.                            |  |  |
| 19 | INTRO 1, 2, 3 BUTTONS        | Play the intro part of the selected style.               |  |  |
| 20 | MAIN A, B, C, D BUTTONS      | Play the main part of the selected style.                |  |  |
| 21 | BREAK BUTTON                 | Play the break of the selected style.                    |  |  |
| 22 | ENDING 1, 2, 3 BUTTONS       | Play the ending of the selected style.                   |  |  |
| ST | YLE CONTROL                  |                                                          |  |  |
| 23 | SYNC. STOP BUTTON            | Turn the SYNC. STOP on or off.                           |  |  |
| 24 | SYNC. START BUTTON           | Turn the SYNC. START on or off.                          |  |  |
| 25 | START/STOP BUTTON            | Start or stop the style playback.                        |  |  |
| SO | NG CONTROL                   |                                                          |  |  |
|    | RW BUTTON                    | Rewind the song.                                         |  |  |
| 24 | FF BUTTON                    | Fast forward the song.                                   |  |  |
| 25 | PLAY/STOP BUTTON             | Play or stop the song.                                   |  |  |
|    | PAUSE BUTTON                 | Play or pause the song.                                  |  |  |
| PE | RFORMANCE MEMORY             |                                                          |  |  |
|    | BANK BUTTON                  | Enter the MEMORY menu.                                   |  |  |
|    | LOCK BUTTON                  | Turn the LOCK function on or off.                        |  |  |
|    | STORE BUTTON                 | Save the current panel setup to one of the memory banks. |  |  |
|    | Q.S. BUTTON                  | Switch to Q.S. function.                                 |  |  |
| 31 | 1-8 BUTTONS                  | Save or recall a panel setting.                          |  |  |
| QU | ICK SETTING                  |                                                          |  |  |
| 31 | 1-4 (Q.S.1-Q.S.4) BUTTONS    | Call up the panel settings that match the current style. |  |  |
| -  |                              |                                                          |  |  |