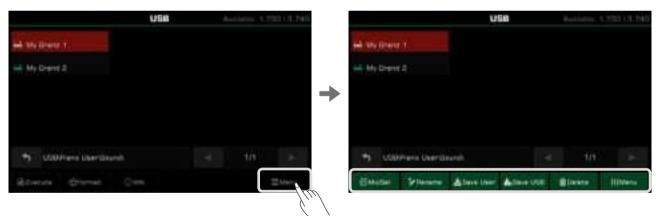

### **USB Storage Devices**

| USB Storage Device Compatibility     | . 168 |
|--------------------------------------|-------|
| File Operations                      | . 168 |
| View USB Storage Device Usage        | . 169 |
| Formatting a USB Storage Device      | . 169 |
| View File Information                | . 169 |
| Execute Files                        | . 170 |
| Saving, Deleting, and Renaming Files | . 170 |