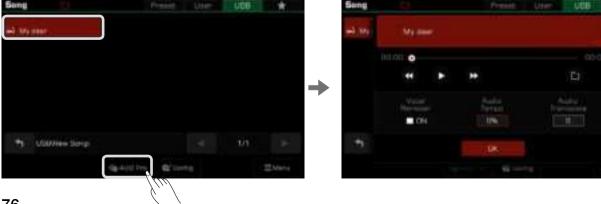

## **Selection Operation**

The selection menus include: Sound selection, Style selection, Song selection, Phrase Pad Bank selection, Performance Memory selection, and others.

Bring up the selection menus by pressing them on the touch screen or by pressing the panel buttons shown below.

Taking the Sound selection menu as an example, follow these steps to choose a file:

#### 1. Data Location

Preset: Preset data is stored here. User: Recorded or edited data is saved here. USB: Data on a USB storage device is saved here. My Favorites: Adding commonly used files to My Favorites lets you select them instantly.

#### 2. Data Categories

Files are divided into categories according to type. Select one by pressing its name on the screen. For example: Pressing "Piano" will select the Piano category.

#### 3. File Browsing

Each page displays 10 files in the center of the screen. Use the page buttons at the bottom to switch to other pages.

If there are over 80 files in the category, press the Right/Left arrow buttons to scroll through the pages.

4. File Selection

Select a file by pressing the file name on the screen.