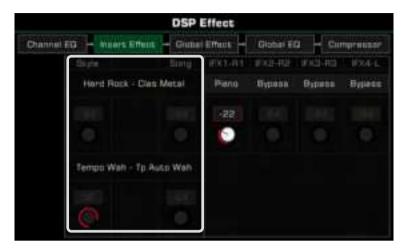

#### **DSP Effects**

| Global Effect 115                           |
|---------------------------------------------|
| Selecting Global Effect 115                 |
| Adjusting Effect Level 117                  |
| Adjusting Parameter Values 117              |
| Saving and Selecting User Global Effect 118 |
| Insert Effect 119                           |
| Global EQ 124                               |
| Selecting Global EQ 125                     |
| Adjusting EQ Parameters 125                 |
| Saving and Selecting User EQ 126            |
| D.A.S                                       |
| Channel EQ 127                              |
| Global Compressor                           |
| Turn ON/OFF Compressor 128                  |
| Adjusting Compressor Parameters 129         |