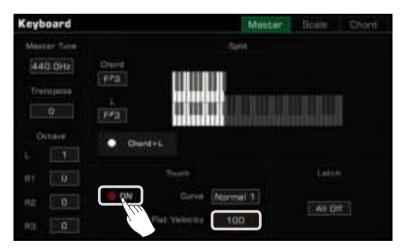

If you want to set the split point for both the left part and chord area, just turn on the "Chord+L" switch. Then you can set the Split Point (Chord) and the Split Point (Left) at the same time.

*Tips:* The Split Point of the LEFT/RIGHT part sections and the Chord Split Point section are generally the same, but also can be assigned separately. Split Point (Chord) cannot be set higher than Split Point (Left).

2. Press "Curve name" and a menu box will appear. Use the [DATA DIAL], the [<]/[>] buttons, or touchscreen to select a sensitivity curve.

For some particular sounds, such as a clavichord, or pipe organ, etc., you may need to turn off the touch response. You can turn off the keyboard response to get the same volume no matter what velocity you play at.

- 1. Do this by unselecting the "ON" button to turn the keyboard touch response OFF in the "Keyboard" menu.
- 2. Press "Flat Velocity" and a menu box will appear. Use the [DATA DIAL], the [<]/[>] buttons, or touchscreen to set this parameter.