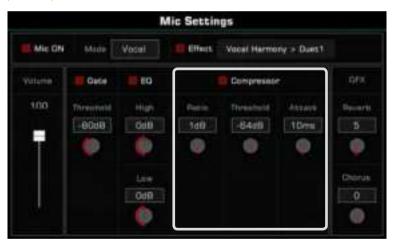

6. Press the "Save USB" button to bring up the soft keyboard. Rename the sound and save it to a USB device. This function only can be used when a USB device is connected. Enter the "USB" menu to find the new sound you saved.

You can also delete multiple files. Press the "MulSel" button on the bottom left to enter "Multi-select" mode. The "Rename" button will be replaced by a "Select All" button.

Now, you can touch multiple file names to select them or press "Select All" to select all the files in the directory.

*Tips:* You can add a User Sound or a Sound saved in a USB device to "My Favorites" the same way you add a preset Sound to "My Favorites".

The instrument has a huge selection of various musical styles that put a full backing band at your fingertips. All you have to do is to play chords. With auto accompaniment, even a solo performer can enjoy the experience of playing with a full band or orchestra.

Styles are automatically divided into several groups according to musical type.

## **Using Styles**