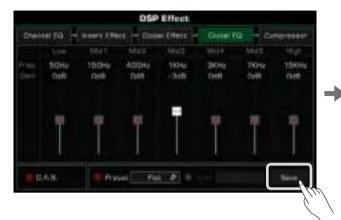

#### **DSP Effects**

| Global Effect 115                           |
|---------------------------------------------|
| Selecting Global Effect 115                 |
| Adjusting Effect Level 117                  |
| Adjusting Parameter Values 117              |
| Saving and Selecting User Global Effect 118 |
| Insert Effect 119                           |
| Global EQ 124                               |
| Selecting Global EQ 125                     |
| Adjusting EQ Parameters 125                 |
| Saving and Selecting User EQ 126            |
| D.A.S                                       |
| Channel EQ 127                              |
| Global Compressor                           |
| Turn ON/OFF Compressor 128                  |
| Adjusting Compressor Parameters 129         |