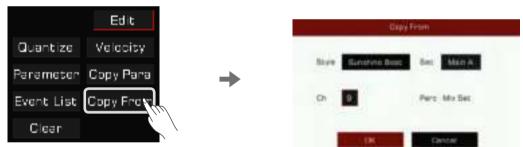

| 00:00:024  | 45    | NOTE F#3 | 01.02-084 |  |  |  |  |  |  |
|                       | 00 00 024  | -44   | NUTE 44  | 01:02:094 |  |  |  |  |  |  |
|                       | N\$0:00:00 | 20    | NOTE A4  | 01,02:142 |  |  |  |  |  |  |
| Ŧ                     | 00:00:084  | 78    | NOTE F#3 | 01-02-1ME |  |  |  |  |  |  |

# 8. Exit Event List

Press the panel [EXIT] button to return to the Style Recording menu. You can save your changes there.



### Clear

Press the "Edit" button and then select "Clear". Press "OK" in the pop-up window to clear the channel content.



### Copy From

Copy a channel from an existing style to the editing Style.

Open the "Edit" menu, and press "Copy From" to bring up a pop-up window. Select the source of the channel you want to copy.



**1.** Press the Style name to enter the Style Selection menu. Select a Style from the different tabs and categories. Press the [EXIT] button to confirm your selection and return to the Copy From pop-up window.





2. Press the section name to bring up the section list. Then, select one as the section source.



**3.** Press the channel number to bring up the channel list. Then, select one as the channel source. Additional information about the channel will appear to the right of the selection box.



Tips:The data source you selected for the current edit channel needs to match. Please note:<br/>
 • If you are editing the Perc or Drum channel, the only source channel you can copy from is Perc or Drum.<br/>
 • If you are editing the Bass channel, the only source channel you can copy from