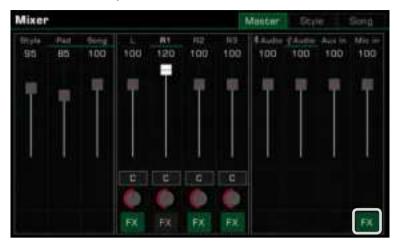

#### Mixer

| Adjusting Volume and Pan on Keyboard Parts 103     |   |
|----------------------------------------------------|---|
| Turn ON/OFF Insert Effect (IFX) 104                |   |
| Adjusting Volume of Style, Phrase Pad and Song 105 | , |
| Adjusting Volume of Input/Output Audio 105         | , |
| Control Channel Volume of Style 106                | i |
| Control Song Track Volume 107                      |   |