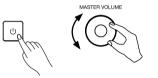

#### Turning the Power On

- 1. Before you turn the instrument on or off, remember to turn the volume all the way down on any connected audio equipment. This will help prevent damage due to overload.
- 2. Press the [POWER] switch. The LCD will light up.
- 3. Rotate the [MASTER VOLUME] knob to set the desired volume level.