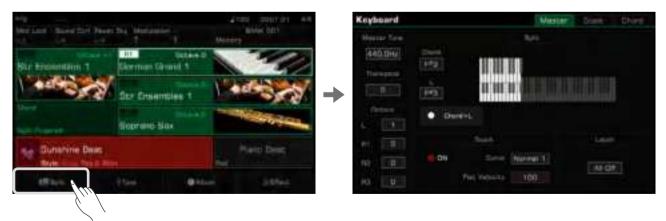

## Setting the Split Point

The point on the keyboard that separates L and R1/R2/R3 is called the "split point". The split point is set to F#3 by default.

However, you can set this to any position you wish by following these steps:

1. Press "Split" on the main display or press the [GLOBAL SETTINGS] button and select the "Keyboard" function to bring up the Split Settings menu.

2. Select the key name in the L window to make it the split point. You can do this on the touch screen or by using the [DATA DIAL] or the [<]/[>] buttons. Or, press the actual keyboard key to set your desired split point.

## Setting the Keyboard Touch Sensitivity

This instrument features several different touch sensitivity curves programmed to simulate the touch response of various model acoustic pianos.

**1.** Press "Split" on the main display or press the [GLOBAL SETTINGS] button and select the "Keyboard" function to bring up the touch settings menu.

## Using Transpose and Octave to Change Pitch

The transpose function allows the overall pitch of the instrument, including Styles and Songs, to be transposed up or down by a maximum of one octave in semitone steps.

There are two ways to use the Transpose function:

1. Press the [TRANSPOSE <] / [TRANSPOSE >] buttons to edit the transpose setting.

2. Use the [DATA DIAL], [<]/[>] buttons, or touchscreen in the "Keyboard" menu to adjust the keyboard pitch by semitones.