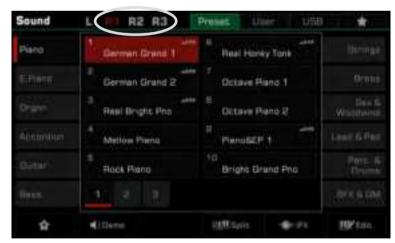

When performing a factory reset, you can choose not to reset your Memory data. This option is enabled by default.

The instrument has four parts: L, R1, R2 and R3.You can use the [PART ON/OFF] button to switch these parts ON or OFF. Through the combination of different parts you can enrich your performance.

#### Turning on the Part Switch, Selecting and Playing a Sounds

1. Press the [PART R1 ON/OFF] button to turn it on.

- 2. There are two ways to select sounds:
  - Press one of the [SOUND SELECT] buttons to bring up the corresponding sounds selection menu. From there, make a selection by pressing the sounds name. Each category will display different sounds.

• Press the R1 area in the main display to bring up the corresponding category. From there, switch categories or pages by using the touch screen.

To select User Sound, press the "User" tab or "USB" tab to bring up that menu.

|        | PART O | N / OFF |    |
|--------|--------|---------|----|
| L      | R1     | R2      | R3 |
| $\Box$ |        |         |    |

2. Enter the Sound selection menu. Press the part name on the top left corner to switch the selected part. Then, select a sound for each part.