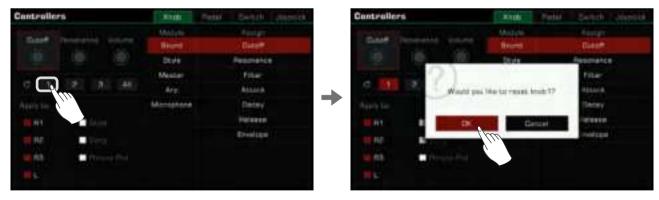

When adjusting parameter values, press the [<] and [>] buttons simultaneously to reset the parameter value.

To return from the current menu to the previous one, press the [EXIT] button. Press it repeatedly to return to the main menu.

## **Factory Reset**

You can restore the instrument to factory settings as follows:

Enter the [GLOBAL SETTINGS] - "Utility" menu and press the "To Factory Preset" button in the "Config 3" Tab.

| Utility              |             | Config 1    | Ganfig 2   | Config 3   | Config 4 |
|----------------------|-------------|-------------|------------|------------|----------|
|                      |             | Data & Time |            |            |          |
| 20PG                 | Minth       | Duy<br>3    | H047<br>15 |            |          |
| Pa<br>Auto Power OFF | om<br>DOMA  |             | Language ( | English    |          |
|                      | arei        |             | Systa      | - Penet    |          |
|                      | Owner Name  |             | To Fact    | ary Preset |          |
| Device Nome          | Device Name |             | Citran L   | Janer Daca |          |