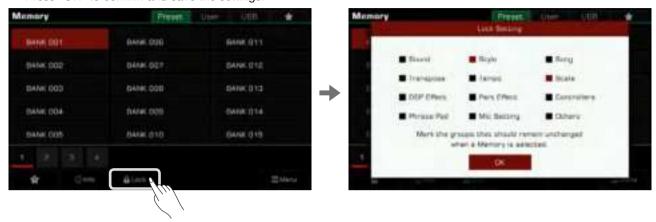

#### Performance Memory

| Selecting a Bank and a Performance Memory             |
|-------------------------------------------------------|
| Selecting a Performance Memory Bank 109               |
| Bring Up a Performance Memory                         |
| Save Settings as a Performance Memory 110             |
| Clear Performance Memory 110                          |
| View Basic Information of Performance Memory Bank 110 |
| Add the Bank to "My Favorites" 111                    |
| Locking the Settings 112                              |
| Saving, Deleting, and Renaming a Performance Memory   |
| Bank 113                                              |
| Deleting User Performance Memory Banks 114            |