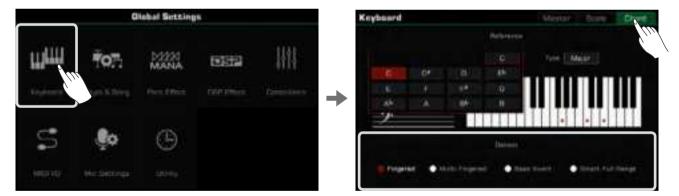

## Setting the Split Point

The point on the keyboard that separates L and R1/R2/R3 is called the "split point". The split point is set to F#3 by default.

However, you can set this to any position you wish by following these steps:

1. Press "Split" on the main display or press the [GLOBAL SETTINGS] button and select the "Keyboard" function to bring up the Split Settings menu.

2. Select the key name in the L window to make it the split point. You can do this on the touch screen or by using the [DATA DIAL] or the [<]/[>] buttons. Or, press the actual keyboard key to set your desired split point.

## Setting the Keyboard Touch Sensitivity

This instrument features several different touch sensitivity curves programmed to simulate the touch response of various model acoustic pianos.

**1.** Press "Split" on the main display or press the [GLOBAL SETTINGS] button and select the "Keyboard" function to bring up the touch settings menu.

2. Press "Curve name" and a menu box will appear. Use the [DATA DIAL], the [<]/[>] buttons, or touchscreen to select a sensitivity curve.

For some particular sounds, such as a clavichord, or pipe organ, etc., you may need to turn off the touch response. You can turn off the keyboard response to get the same volume no matter what velocity you play at.

- 1. Do this by unselecting the "ON" button to turn the keyboard touch response OFF in the "Keyboard" menu.
- 2. Press "Flat Velocity" and a menu box will appear. Use the [DATA DIAL], the [<]/[>] buttons, or touchscreen to set this parameter.