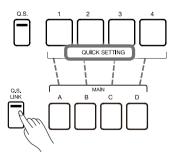

| S    | Style Playback                              | 42 |
|------|---------------------------------------------|----|
| A    | Adjusting the Tempo                         | 45 |
| Ν    | Metronome                                   | 45 |
| C    | Quick Setting (Q.S.)                        | 46 |
| Styl | le Recording                                | 46 |
| E    | Basic Parameters of Styles                  | 47 |
| F    | Further Editing a Style                     | 52 |
| S    | Style Effect Edit                           | 62 |
| F    | Recording your Performance as a New Style   | 65 |
| L    | isten to the Edited Style                   | 67 |
| S    | Saving Edited Style                         | 67 |
| S    | Setting Style Q.S. (Quick Setting)          | 68 |
| S    | Saving, Deleting or Renaming the User Style | 69 |
|      |                                             |    |

## Panel & Display

| 1  | MASTER VOLUME KNOB           | Adjust the master volume.                                |  |  |
|----|------------------------------|----------------------------------------------------------|--|--|
| 2  | SELECT BUTTON                | Select the GROUP KNOBS effect combinations sequentially. |  |  |
| 3  | GROUP KNOBS                  | Adjust the parameter of corresponding function.          |  |  |
| 4  | STYLE SELECT BUTTON          | Enter the STYLE SELECT menu.                             |  |  |
| 5  | SONG SELECT BUTTON           | Enter the SONG SELECT menu.                              |  |  |
| 6  | USB DEVICE BUTTON            | nter the USB DEVICE menu.                                |  |  |
| 7  | GLOBAL SETTINGS BUTTON       | Enter the GLOBAL SETTINGS menu.                          |  |  |
| 8  | MIXER CONSOLE BUTTON         | Enter the MIXER interface.                               |  |  |
| 9  | SHORTCUT+ BUTTON             | Quick access to specific function menus.                 |  |  |
| 10 | TAP BUTTON                   | Press to control the tempo.                              |  |  |
| 11 | TEMPO [<], TEMPO [>] BUTTONS | Adjust the current tempo.                                |  |  |
| 12 | METRO. BUTTON                | Turn the Metronome on or off.                            |  |  |
| 13 | SONG RECORD BUTTON           | Enter the RECORD SONG menu.                              |  |  |
| 14 | AUDIO RECORD BUTTON          | Arm Audio Recording.                                     |  |  |
| 15 | CHORD ON/OFF BUTTON          | Turn CHORD mode on or off.                               |  |  |
| 16 | AUTO FILL IN BUTTON          | Turn AUTO FILL IN on or off.                             |  |  |
| 17 | FADE IN/OUT BUTTON           | Turn FADE IN or OUT on or off.                           |  |  |
| 18 | Q.S. LINK BUTTON             | Turn the Q.S. LINK on or off.                            |  |  |
| 19 | INTRO 1, 2, 3 BUTTONS        | Play the intro part of the selected style.               |  |  |
| 20 | MAIN A, B, C, D BUTTONS      | Play the main part of the selected style.                |  |  |
| 21 | BREAK BUTTON                 | Play the break of the selected style.                    |  |  |
| 22 | ENDING 1, 2, 3 BUTTONS       | Play the ending of the selected style.                   |  |  |
| ST | YLE CONTROL                  |                                                          |  |  |
| 23 | SYNC. STOP BUTTON            | Turn the SYNC. STOP on or off.                           |  |  |
| 24 | SYNC. START BUTTON           | Turn the SYNC. START on or off.                          |  |  |
| 25 | START/STOP BUTTON            | Start or stop the style playback.                        |  |  |
| SO | NG CONTROL                   |                                                          |  |  |
|    | RW BUTTON                    | Rewind the song.                                         |  |  |
| 24 | FF BUTTON                    | Fast forward the song.                                   |  |  |
| 25 | PLAY/STOP BUTTON             | Play or stop the song.                                   |  |  |
|    | PAUSE BUTTON                 | Play or pause the song.                                  |  |  |
| PE | RFORMANCE MEMORY             |                                                          |  |  |
|    | BANK BUTTON                  | Enter the MEMORY menu.                                   |  |  |
|    | LOCK BUTTON                  | Turn the LOCK function on or off.                        |  |  |
|    | STORE BUTTON                 | Save the current panel setup to one of the memory banks. |  |  |
|    | Q.S. BUTTON                  | Switch to Q.S. function.                                 |  |  |
| 31 | 1-8 BUTTONS                  | Save or recall a panel setting.                          |  |  |
| QU | ICK SETTING                  |                                                          |  |  |
| 31 | 1-4 (Q.S.1-Q.S.4) BUTTONS    | Call up the panel settings that match the current style. |  |  |
| -  |                              |                                                          |  |  |