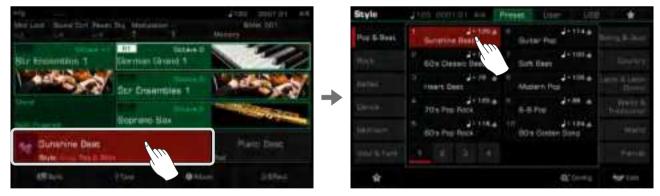

## **Selection Operation**

The selection menus include: Sound selection, Style selection, Song selection, Phrase Pad Bank selection, Performance Memory selection, and others.

Bring up the selection menus by pressing them on the touch screen or by pressing the panel buttons shown below.

Taking the Sound selection menu as an example, follow these steps to choose a file:

#### 1. Data Location

Preset: Preset data is stored here. User: Recorded or edited data is saved here. USB: Data on a USB storage device is saved here. My Favorites: Adding commonly used files to My Favorites lets you select them instantly.

#### 2. Data Categories

Files are divided into categories according to type. Select one by pressing its name on the screen. For example: Pressing "Piano" will select the Piano category.

#### 3. File Browsing

Each page displays 10 files in the center of the screen. Use the page buttons at the bottom to switch to other pages.

If there are over 80 files in the category, press the Right/Left arrow buttons to scroll through the pages.

4. File Selection

Select a file by pressing the file name on the screen.