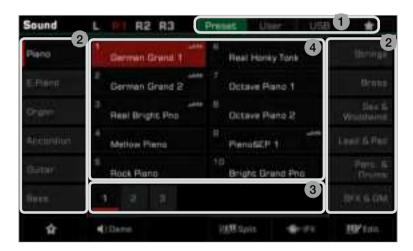

## **Selection Operation**

The selection menus include: Sound selection, Style selection, Song selection, Phrase Pad Bank selection, Performance Memory selection, and others.

Bring up the selection menus by pressing them on the touch screen or by pressing the panel buttons shown below.

Taking the Sound selection menu as an example, follow these steps to choose a file:

#### 1. Data Location

Preset: Preset data is stored here. User: Recorded or edited data is saved here. USB: Data on a USB storage device is saved here. My Favorites: Adding commonly used files to My Favorites lets you select them instantly.

#### 2. Data Categories

Files are divided into categories according to type. Select one by pressing its name on the screen. For example: Pressing "Piano" will select the Piano category.

#### 3. File Browsing

Each page displays 10 files in the center of the screen. Use the page buttons at the bottom to switch to other pages.

If there are over 80 files in the category, press the Right/Left arrow buttons to scroll through the pages.

4. File Selection

Select a file by pressing the file name on the screen.