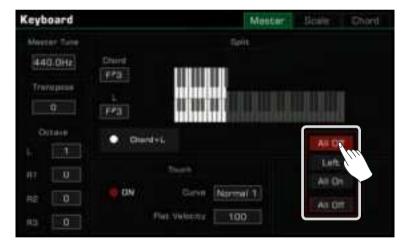

## **Using Keyboard Latch**

When you turn the Latch function on, the layer sound will continue playing after you remove your hand from the keyboard.

Select the part you want to latch in the "Latch" options.

- All Off: The Latch function will not apply to any sound layers
- Left: The Latch function will only apply to the left part sound layer
- All On: The Latch function will apply to all sound layers