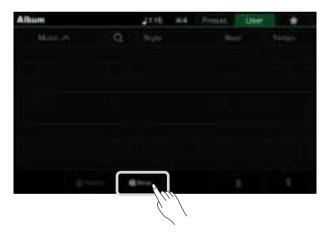

## Albums

| 97  |
|-----|
| 98  |
| 98  |
| 99  |
| 99  |
| 100 |
| 100 |
|     |