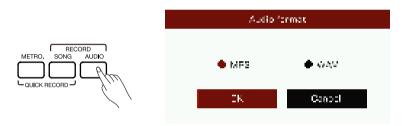

## Songs and Audio

| Playing Songs and Audio                     | 72 |
|---------------------------------------------|----|
| Selecting Songs                             | 72 |
| Playing the Keyboard During Song Playback   | 72 |
| Operating Song Playback                     | 74 |
| Real-time Audio Processing                  | 78 |
| Song Recording and Audio Recording          | 79 |
| MIDI Recording                              | 79 |
| Editing a Recorded MIDI Song                | 84 |
| Audio Recording                             | 87 |
| Saving, Deleting and Renaming the User Song | 88 |