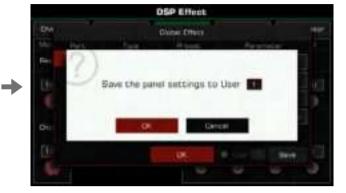

| Keyboard     |        |                | Mastar | Beater | Chard |
|--------------|--------|----------------|--------|--------|-------|
| 440.0Hz      | Chaird |                | ioris. |        |       |
| Transpese    | 1      | an ana an T    |        |        |       |
| Ditaie       | • Card | 4              |        |        |       |
| HT U<br>R2 U | e av   | Durin Nor      | naí 1  | Later  |       |
| #3 0         | '      | Net Velation 1 | 00.    |        |       |