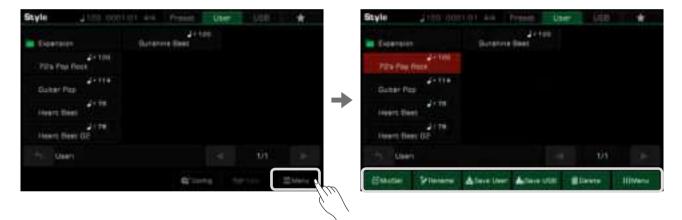

|             |      |                               |
|          |                |         |   |        |             |      |                               |

2. The Q.S. settings menu allows you to set each detailed parameter of the Q.S..



- Part ON/OFF: Turn on/off the Parts (R1, R2, R3, L)
- Sound: Select a Sound for each Part.
- Volume: Set the Volume for each Part.
- Pan: Set the Pan value for each Part.
- Octave: Set the Octave for each Part.
- R1 Arp/Harmony ON/OFF: Set the Arp/Harmony ON/OFF for R1.

**3.** Press the "Save" button to save your settings.



# Saving, Deleting or Renaming the User Style

- User Styles can be deleted, renamed, or saved to a USB storage device.
- 1. Press the "User" tab and select a user style.
- 2. Press the "Menu" button to call up the menu.



 ${\it 3.}$  Press the "Delete" button and press "OK" in the pop-up window to confirm





**4.** Press the "Rename" button and enter a new name with the soft keyboard. Press "OK" to save the new Style to the User tab.



If the name already exists, a warning pop-up will ask you to confirm whether to overwrite the existing file.

| This will overwrite<br>Are you sure? | the existing file. |
|--------------------------------------|--------------------|
| OK                                   | Cancel             |

**5.** Press the "Save User" icon to enter a new name with the soft keyboard. Press "OK" to save the new Style to the User tab.



6. Press the "Save USB" icon and enter a new name with the soft keyboard. Press "OK" to save the new Style to a USB device.



Press the "USB" tab t