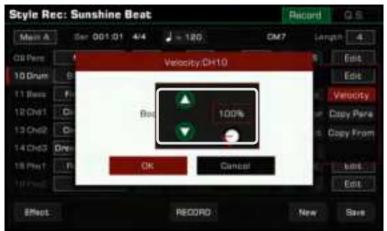

## **Parameter Adjustment**

There are three types of parameters. Each requires a different way of operating the touch screen depending on the parameter.

#### 3. DATA

Some parameters (like "Fade In Time") feature a combo box. There are three ways to adjust the parameter:

- Press the up/down arrow button on the touch screen.
- Use the [DATA DIAL].
- Use [<]/[>] buttons.

In some menus like "Mixer" or "Master EQ", you can even use the virtual slider to adjust knob and fader values.

- Press and hold the slider, then move it up or down.
- $\cdot$  When the slider is selected, you can also use the [DATA DIAL] or [<]/[>] buttons to adjust the value.