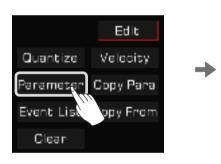

## **Parameter Adjustment**

There are three types of parameters. Each requires a different way of operating the touch screen depending on the parameter.

#### 1. ON/OFF

Some parameters (like the "Chord Velocity Control"), feature a checkbox that must be pressed to turn the function ON or OFF. Press it once to turn it on, press it again to turn it off.

#### 2. LIST

Some parameters (like "EQ"), come up as a list when you press the selection name.

There are three ways to select the parameter:

- Press the name on the touch screen.
- Use the [DATA DIAL].
- Use the [<]/[>] buttons.