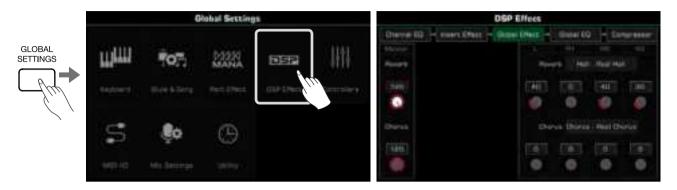

#### **DSP Effects**

| Global Effect 115                           |
|---------------------------------------------|
| Selecting Global Effect 115                 |
| Adjusting Effect Level 117                  |
| Adjusting Parameter Values 117              |
| Saving and Selecting User Global Effect 118 |
| Insert Effect 119                           |
| Global EQ 124                               |
| Selecting Global EQ 125                     |
| Adjusting EQ Parameters 125                 |
| Saving and Selecting User EQ 126            |
| D.A.S                                       |
| Channel EQ 127                              |
| Global Compressor                           |
| Turn ON/OFF Compressor 128                  |
| Adjusting Compressor Parameters 129         |