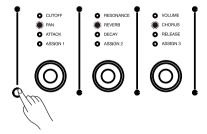

| Tips: | When a sound is used in R3, the insert effect of that sound may be turned off. This depends on the effect type used for the sound, as some IFX cannot be used for R3. The insert effects of this instrument can be freely distributed among the parts of the keyboard. When an insert effect of a part has been taken, the part may have no effect. Go to the "DSP Effects" section for more information.<br>Most Harmony effects only work when [CHORD ON/OFF] is turned on. Turn [CHORD ON/OFF] on when editing a sound and listen to the effect while playing a chord.<br>Arpeggio and Harmony effects can not be used on the same keyboard part at the same time. Slicer can be used with Arpeggios or Harmonies. |
|-------|-----------------------------------------------------------------------------------------------------------------------------------------------------------------------------------------------------------------------------------------------------------------------------------------------------------------------------------------------------------------------------------------------------------------------------------------------------------------------------------------------------------------------------------------------------------------------------------------------------------------------------------------------------------------------------------------------------------------------|
|       | Please refer to the section on Part Effects for more information.                                                                                                                                                                                                                                                                                                                                                                                                                                                                                                                                                                                                                                                     |

#### Control Tab

This menu contains "Pitch Bend", "Modulation" and "Sound Control" parameters.

| Pitch Bend    | Adjust the default Pitch Bend Range of the sound, changing the pitch of played notes up or down smoothly when the Joystick is moved left or right.                                                                                                                                                                                             | 0~12  |
|---------------|------------------------------------------------------------------------------------------------------------------------------------------------------------------------------------------------------------------------------------------------------------------------------------------------------------------------------------------------|-------|
| Modulation    | Determines the strength of the vibrato effect.<br>Add Vibrato by moving the Joystick up.                                                                                                                                                                                                                                                       | 0~127 |
| Sound Control | Control the IFX effect in real time by moving the Joystick up or down. Different IFX have different preprogrammed parameters for the Joystick. The parameter name for the one selected will be shown here.<br>Press to turn on the IFX button to assign the Joystick parameters. Press the "Exchange" button to swap the parameters' position. |       |