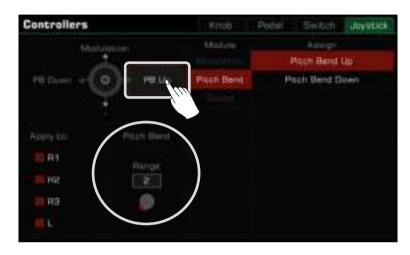

## Sounds

The Joystick default function for left and right movement is Pitch Bend, which changes the note pitch lower or higher. The up direction by default is Modulation; this makes the note play with vibrato.

The Joystick up and down parameters can be assigned in the "Controllers" menu.

position when released and the vibrato effect will disappear.

"Controllers" and "Sound Edit" sections for more information.