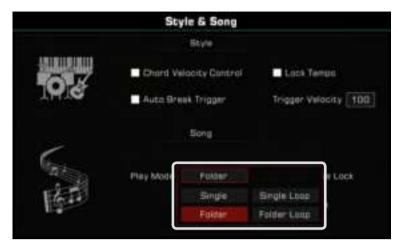

## Styles

| Using Styles                             | . 35 |
|------------------------------------------|------|
| Selecting Various Styles                 | . 35 |
| Playing the Percussion Tracks of a Style | . 36 |
| Playing All Tracks of a Style            | . 36 |
| Add a Style to "My Favorites"            | . 37 |
| Split Point Settings                     | . 37 |
| Chord Basics                             | . 38 |
| Chord Reference                          | . 40 |
| Setting Chord Detect Mode                | . 41 |

## Songs and Audio

| Playing Songs and Audio                     | 72 |
|---------------------------------------------|----|
| Selecting Songs                             | 72 |
| Playing the Keyboard During Song Playback   | 72 |
| Operating Song Playback                     | 74 |
| Real-time Audio Processing                  | 78 |
| Song Recording and Audio Recording          | 79 |
| MIDI Recording                              | 79 |
| Editing a Recorded MIDI Song                | 84 |
| Audio Recording                             | 87 |
| Saving, Deleting and Renaming the User Song | 88 |