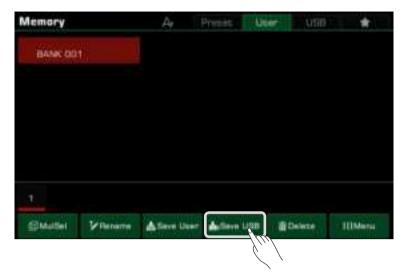

#### Performance Memory

| Selecting a Bank and a Performance Memory             |
|-------------------------------------------------------|
| Selecting a Performance Memory Bank 109               |
| Bring Up a Performance Memory                         |
| Save Settings as a Performance Memory 110             |
| Clear Performance Memory 110                          |
| View Basic Information of Performance Memory Bank 110 |
| Add the Bank to "My Favorites" 111                    |
| Locking the Settings 112                              |
| Saving, Deleting, and Renaming a Performance Memory   |
| Bank 113                                              |
| Deleting User Performance Memory Banks 114            |