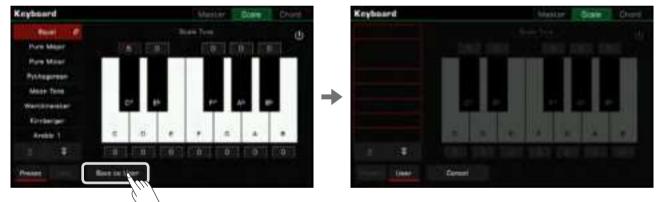

## Setting the Split Point

The point on the keyboard that separates L and R1/R2/R3 is called the "split point". The split point is set to F#3 by default.

However, you can set this to any position you wish by following these steps:

1. Press "Split" on the main display or press the [GLOBAL SETTINGS] button and select the "Keyboard" function to bring up the Split Settings menu.

2. Select the key name in the L window to make it the split point. You can do this on the touch screen or by using the [DATA DIAL] or the [<]/[>] buttons. Or, press the actual keyboard key to set your desired split point.

If you want to set the split point for both the left part and chord area, just turn on the "Chord+L" switch. Then you can set the Split Point (Chord) and the Split Point (Left) at the same time.

*Tips:* The Split Point of the LEFT/RIGHT part sections and the Chord Split Point section are generally the same, but also can be assigned separately. Split Point (Chord) cannot be set higher than Split Point (Left).