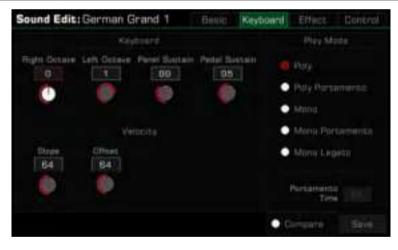

| Tips: | Some sounds are set to Mono by default according to their character. Others also apply a portamento or |
|-------|--------------------------------------------------------------------------------------------------------|
| 1     | legato effect (portamento effect is also applied to some sounds with poly mode).                       |
|       | You can edit the playing mode of sounds by using the sound edit function.                              |

Other built-in part effects like "Slicer" add a chopping effect and note filter. Experiment with the different effects to find the ones you like best.

Enter the "Part Effect" menu through [GLOBAL SETTINGS] to add more keyboard effects to your playing.