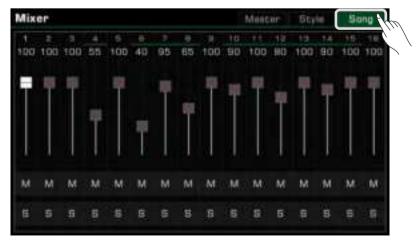

#### Mixer

| Adjusting Volume and Pan on Keyboard Parts 103     |   |
|----------------------------------------------------|---|
| Turn ON/OFF Insert Effect (IFX) 104                |   |
| Adjusting Volume of Style, Phrase Pad and Song 105 | , |
| Adjusting Volume of Input/Output Audio 105         | , |
| Control Channel Volume of Style 106                | i |
| Control Song Track Volume 107                      |   |

In some menus like "Mixer" or "Master EQ", you can even use the virtual slider to adjust knob and fader values.

- Press and hold the slider, then move it up or down.
- $\cdot$  When the slider is selected, you can also use the [DATA DIAL] or [<]/[>] buttons to adjust the value.