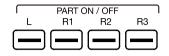

When performing a factory reset, you can choose not to reset your Memory data. This option is enabled by default.

The instrument has four parts: L, R1, R2 and R3.You can use the [PART ON/OFF] button to switch these parts ON or OFF. Through the combination of different parts you can enrich your performance.

## Playing Two or Three Sounds Simultaneously

The instrument allows two or three different sounds to be layered together to create a fuller, richer sound.

1. Press the [PART ON/OFF] switch to turn the part on or off.

|        | PART O | N / OFF |    |
|--------|--------|---------|----|
| L      | R1     | R2      | R3 |
| $\Box$ |        |         |    |

2. Enter the Sound selection menu. Press the part name on the top left corner to switch the selected part. Then, select a sound for each part.