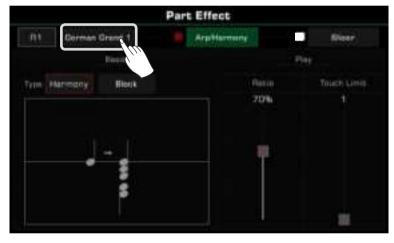

• Part Effect: Press the [PART EFFECT] button to add Arp/Harmony to the notes played. This effect only applies to the currently selected parts.

| Tips | play the chord in the chord area so that the right hand notes are added to the harmony effect.<br>Harmony effects only apply to the right hand (R1, R2, R3), and are not supported on the left hand.                                                                           |
|------|--------------------------------------------------------------------------------------------------------------------------------------------------------------------------------------------------------------------------------------------------------------------------------|
|      | When you add arpeggio effects to a keyboard sound, one or more notes played on the keyboard are convert-<br>ed into a series of notes that are played in chronological order according to the arpeggio style. Try different<br>arpeggios to find the best ones for your style. |
|      | A keyboard part can only use either arpeggios or one of the harmony effects. Two part effects cannot be used at the same time for one keyboard part.<br>The instrument effects have been optimized for each Sound. To make modifications, refer to the section on              |
|      | Effects.                                                                                                                                                                                                                                                                       |