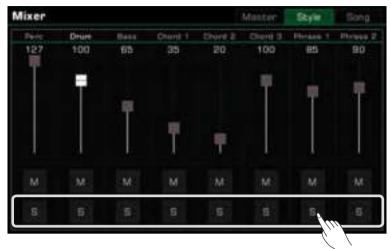

#### Mixer

| Adjusting Volume and Pan on Keyboard Parts 103     |   |
|----------------------------------------------------|---|
| Turn ON/OFF Insert Effect (IFX) 104                |   |
| Adjusting Volume of Style, Phrase Pad and Song 105 | , |
| Adjusting Volume of Input/Output Audio 105         | , |
| Control Channel Volume of Style 106                | i |
| Control Song Track Volume 107                      |   |

In some menus like "Mixer" or "Master EQ", you can even use the virtual slider to adjust knob and fader values.

- Press and hold the slider, then move it up or down.
- $\cdot$  When the slider is selected, you can also use the [DATA DIAL] or [<]/[>] buttons to adjust the value.