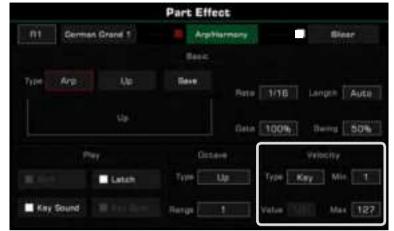

• Part Effect: Press the [PART EFFECT] button to add Arp/Harmony to the notes played. This effect only applies to the currently selected parts.

| Tips | play the chord in the chord area so that the right hand notes are added to the harmony effect.<br>Harmony effects only apply to the right hand (R1, R2, R3), and are not supported on the left hand.                                                                           |
|------|--------------------------------------------------------------------------------------------------------------------------------------------------------------------------------------------------------------------------------------------------------------------------------|
|      | When you add arpeggio effects to a keyboard sound, one or more notes played on the keyboard are convert-<br>ed into a series of notes that are played in chronological order according to the arpeggio style. Try different<br>arpeggios to find the best ones for your style. |
|      | A keyboard part can only use either arpeggios or one of the harmony effects. Two part effects cannot be used at the same time for one keyboard part.<br>The instrument effects have been optimized for each Sound. To make modifications, refer to the section on              |
|      | Effects.                                                                                                                                                                                                                                                                       |

Other built-in part effects like "Slicer" add a chopping effect and note filter. Experiment with the different effects to find the ones you like best.

Enter the "Part Effect" menu through [GLOBAL SETTINGS] to add more keyboard effects to your playing.