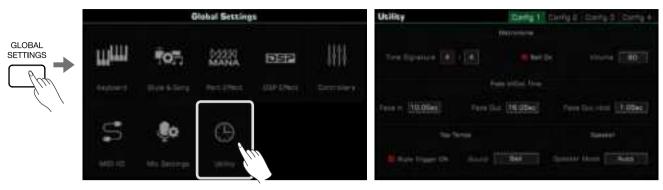

## **Utility Settings**

| Basic Playing Settings       | 172 |
|------------------------------|-----|
| Metronome Settings           | 172 |
| Fade In/Out Settings         | 173 |
| Tap Tempo Settings           | 173 |
| Speaker Mode Settings        | 174 |
| Personalize Settings         | 174 |
| Adjusting Display Brightness | 175 |
| Selecting High Contrast Mode | 175 |
| Change Theme Color           | 175 |
| Breathing Light Settings     | 176 |
| System Settings              | 176 |
| Date & Time                  | 176 |
| Auto Power Off               | 177 |
| Language Setting             | 177 |
| Modify User and Device Name  | 177 |
| Clear User Data              | 178 |
|                              |     |