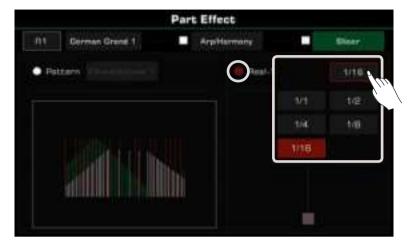

Other built-in part effects like "Slicer" add a chopping effect and note filter. Experiment with the different effects to find the ones you like best.

Enter the "Part Effect" menu through [GLOBAL SETTINGS] to add more keyboard effects to your playing.