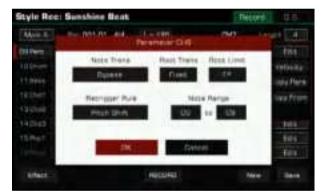

## **Parameter Adjustment**

There are three types of parameters. Each requires a different way of operating the touch screen depending on the parameter.

#### 1. ON/OFF

Some parameters (like the "Chord Velocity Control"), feature a checkbox that must be pressed to turn the function ON or OFF. Press it once to turn it on, press it again to turn it off.

#### 2. LIST

Some parameters (like "EQ"), come up as a list when you press the selection name.

There are three ways to select the parameter:

- Press the name on the touch screen.
- Use the [DATA DIAL].
- Use the [<]/[>] buttons.

The selected parameter will be highlighted. Then, press the parameter name or another area to close the list.

#### 3. DATA

Some parameters (like "Fade In Time") feature a combo box. There are three ways to adjust the parameter:

- Press the up/down arrow button on the touch screen.
- Use the [DATA DIAL].
- Use [<]/[>] buttons.