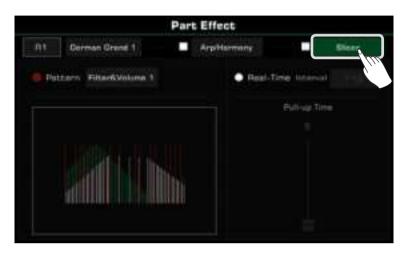

Other built-in part effects like "Slicer" add a chopping effect and note filter. Experiment with the different effects to find the ones you like best.

Enter the "Part Effect" menu through [GLOBAL SETTINGS] to add more keyboard effects to your playing.