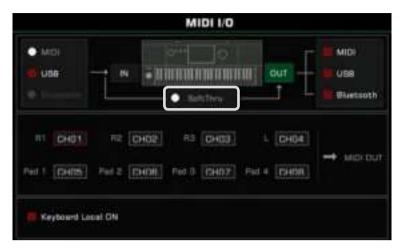

### MIDI I/O

| MIDI Introduction        | 164 |
|--------------------------|-----|
| The MIDI Interface       | 164 |
| MIDI IN Settings         | 164 |
| MIDI OUT Settings        | 166 |
| Turn Off the Local Sound | 167 |