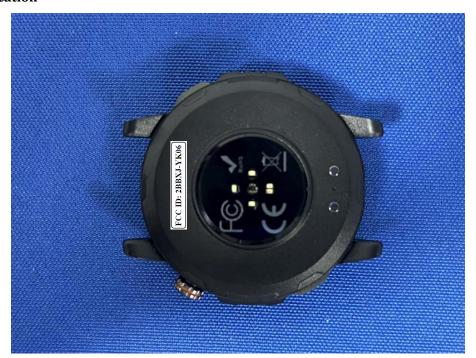

Label and Information

## **FCC Label Sample**

FCC ID: 2BBXJ-YK06

## **FCC Label Specifications**

Text is Black in color and is justified. Labels are printed in indelible ink on permanent adhesive backing or silk-screened onto the EUT or shall be affixed at a conspicuous location on the EUT. Where the EUT is constructed in two or more sections connected by wires and marketed together, the above statement is required to be affixed only to the main control unit. When the EUT is so small or for such use that it is not practicable to place the statement on it, the above information shall be placed in a prominent location in the instruction manual or pamphlet supplied to the user or, alternatively, shall be placed on the container in which the device is marketed.

## **FCC Label Location**